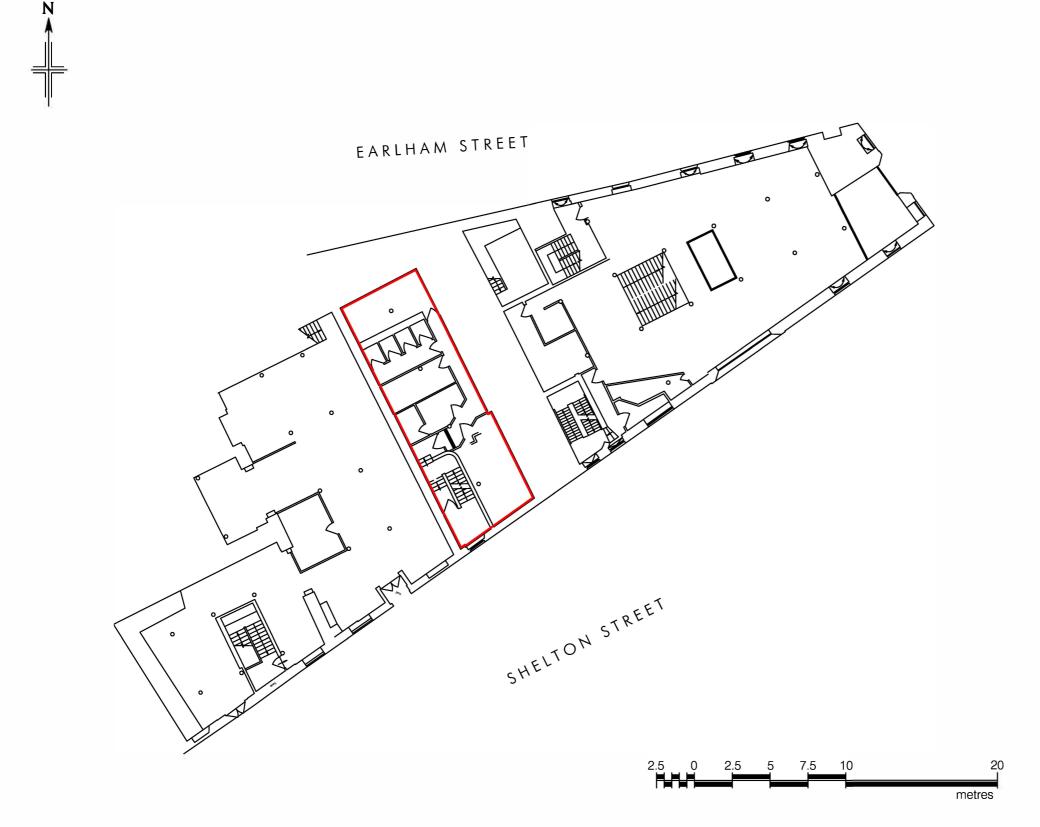

## SEVEN DIALS WAREHOUSE

Earlham Street, London, WC2H 9LA

First Floor

## Location Plan Scale 1:2500

Lease Demise

Notes:

Care should be taken when drawings are printed to avoid image distortion.

This drawing is issued for lease registration purposes only and further copies should be printed under the appropriate licence.