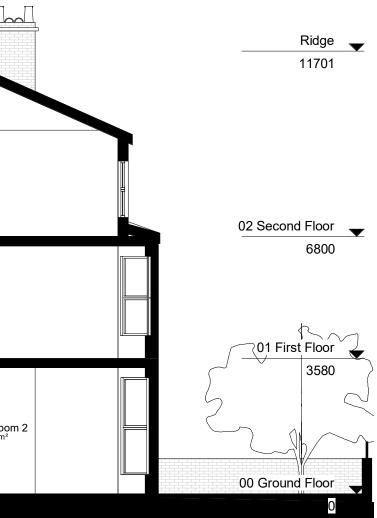

Drawing: Existing Long Section

| Drawing No. 2028 - | E004           | Rev | :    |
|--------------------|----------------|-----|------|
| Drawn By: JM       | Checked By: RM |     |      |
| Scale:             | 1:10           | 00  | @ A3 |