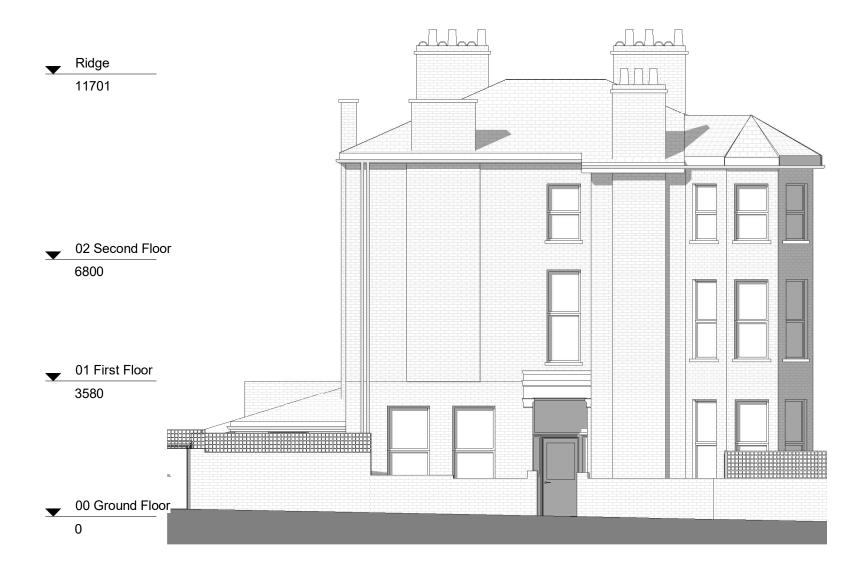

Existing South East Elevation 1:100 2

date rev note

2028 Fordwych Road Nursery

Status: Planning (draft) Client: Les Petites Etoiles

First Issue Date: 22/01/21

Existing Side Elevations

Drawing No. 2028 • E003 Rev: