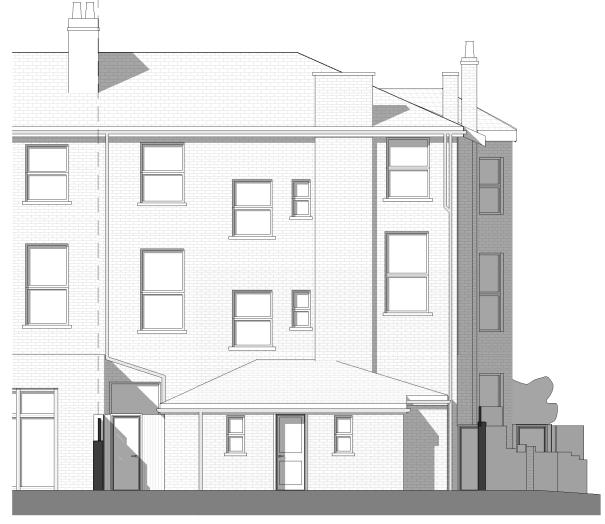

Existing North East (Rear) Elevation

date rev note

2028 Fordwych Road Nursery

Status: Planning (draft) Client: Les Petites Etoiles

First Issue Date:

Existing Front and Rear Elevations

22/01/21

Drawing No. 2028 • E002 Rev: