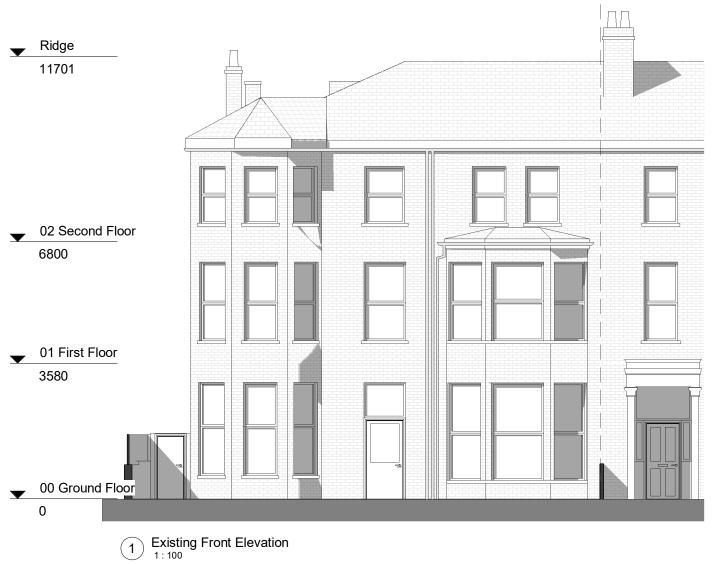

Existing North East (Rear) Elevation

date rev note

2028 Fordwych Road Nursery

Status: Planning (draft) Client: Les Petites Etoiles

First Issue Date:

Existing Front and Rear Elevations

22/01/21

Drawing No. 2028 • E002 Rev: