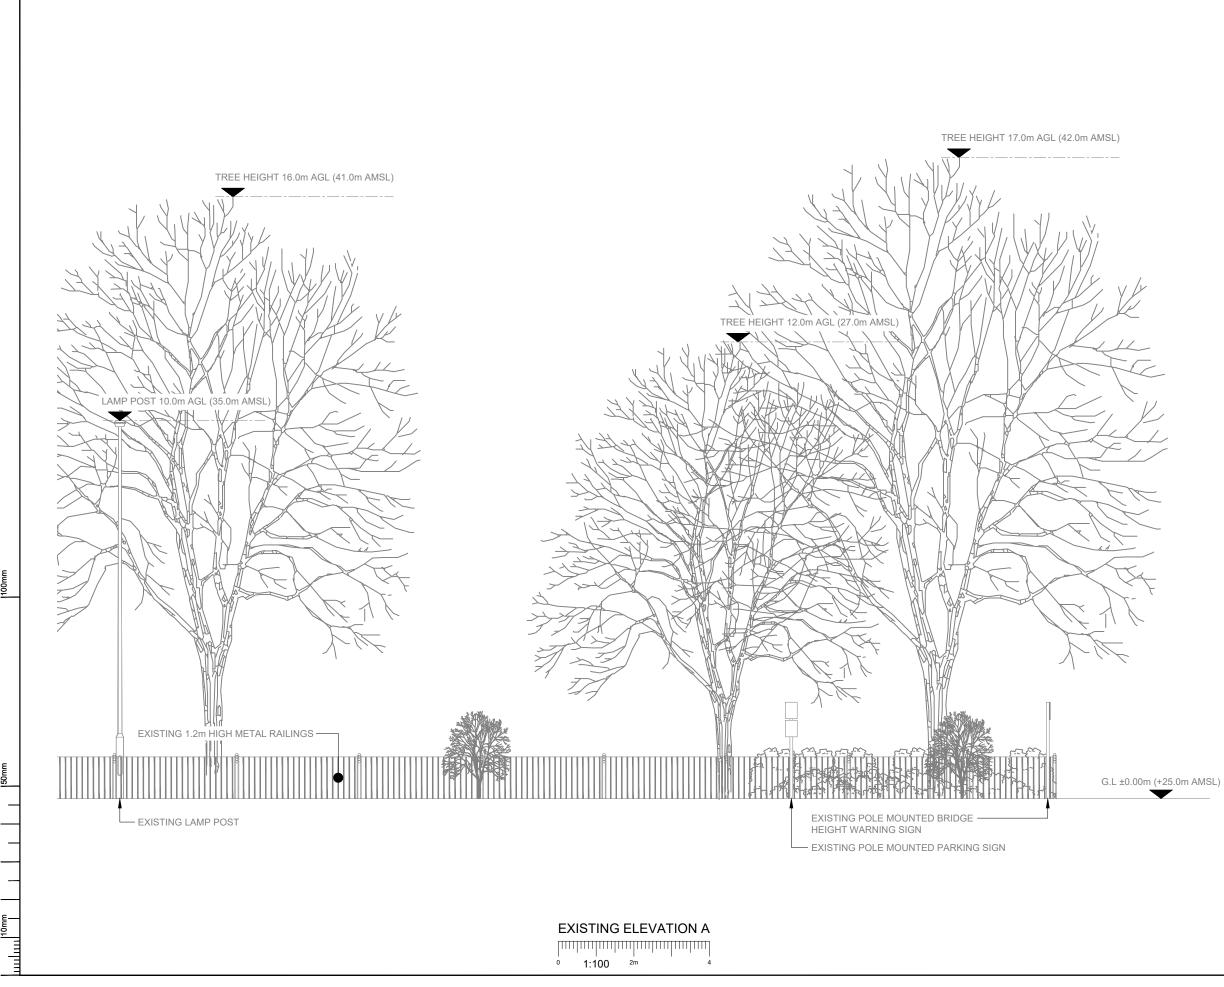

100mm

50mm

10mm -

muluu

| NOTES:                                                             |                                                                        |           |          |                      |
|--------------------------------------------------------------------|------------------------------------------------------------------------|-----------|----------|----------------------|
| 1. ALL DIMENSIONS IN MM UN                                         | LESS OTHERWIS                                                          | E NC      | TED.     |                      |
|                                                                    |                                                                        |           |          |                      |
|                                                                    |                                                                        |           |          |                      |
|                                                                    |                                                                        |           |          |                      |
|                                                                    |                                                                        |           |          |                      |
|                                                                    |                                                                        |           |          |                      |
|                                                                    |                                                                        |           |          |                      |
|                                                                    |                                                                        |           |          |                      |
|                                                                    |                                                                        |           |          |                      |
|                                                                    |                                                                        |           |          |                      |
|                                                                    |                                                                        |           |          |                      |
|                                                                    |                                                                        |           |          |                      |
|                                                                    |                                                                        |           |          |                      |
|                                                                    |                                                                        |           |          |                      |
|                                                                    |                                                                        |           |          |                      |
|                                                                    |                                                                        |           |          |                      |
|                                                                    |                                                                        |           |          |                      |
|                                                                    |                                                                        |           |          |                      |
|                                                                    |                                                                        |           |          |                      |
|                                                                    |                                                                        |           |          |                      |
|                                                                    |                                                                        |           |          |                      |
| C Amended to Template                                              | 4                                                                      | BD        | JT       | 17.02.21             |
| B Pole Height & Equipment Colour Revised     A Issued for Planning | 1                                                                      | BD<br>JDS | JT<br>SB | 18.12.20<br>22.07.20 |
| REV MODIFICATION                                                   |                                                                        | BY        | СН       | DATE                 |
|                                                                    | Hutchison 3G UK                                                        |           | ited     |                      |
|                                                                    | Star House, 20 Grenfell F<br>Maidenhead, SL6 1EH<br>Tel: 01628 765 000 | Road      |          |                      |
|                                                                    | Fax: 01628 765 000                                                     |           |          |                      |
|                                                                    | H3G Base Station Inform<br>0845 6043000                                | nation    | line:    |                      |
|                                                                    | Available 8am-8pm Mond                                                 | ay to F   | riday    |                      |
| Design Consultant & Principal Contract                             | or:                                                                    |           |          |                      |
|                                                                    |                                                                        |           |          |                      |
|                                                                    |                                                                        |           |          |                      |
| Great British C<br>Lanwing House, Blo                              | Communication                                                          | าร        |          |                      |
| t. 44 (0)15                                                        | ck 3 Forward Point,<br>es, Cheshire, WA8 OSL<br>1 420 4128             |           |          |                      |
| Site Name: CAMDEN STRE                                             | rvices.co.uk                                                           | · \//     | Т⊢       | 4                    |
| KENTISH T                                                          |                                                                        |           |          | •                    |
|                                                                    | 10026                                                                  |           |          |                      |
| Address:                                                           |                                                                        | <u>_</u>  |          |                      |
| CAMDEN ST<br>WITH KENTIS                                           |                                                                        |           |          |                      |
|                                                                    | IDEN                                                                   | 211       | -        |                      |
|                                                                    |                                                                        |           |          |                      |
| NW1                                                                | 1 9PT                                                                  |           |          |                      |
| Title:<br>100 EXISTIN                                              | G SITE PL                                                              | ٩N        |          |                      |
| Project:<br>H3G UNILA                                              | ATERAL SV                                                              | V         |          |                      |
|                                                                    | INING                                                                  |           |          |                      |
|                                                                    | ▫<br>10026                                                             |           |          |                      |
|                                                                    | 10020                                                                  |           |          | ssue:                |