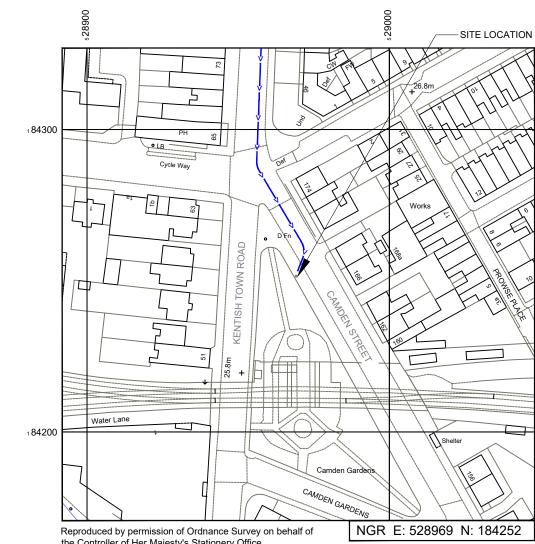

## SITE LOCATION PLAN

0 1:1250 25m

GOOGLE MAPS QR CODE GOOGLE MAPS - https://goo.gl/maps/GQbSXCWjwmAZmWnF7 STREETVIEW - https://goo.gl/maps/oo17igQU3NgwW8TXA

GTON

50mm

| - 1 |                                                 |                                                            |                                                                                      |           |          |                      |  |  |  |  |  |
|-----|-------------------------------------------------|------------------------------------------------------------|--------------------------------------------------------------------------------------|-----------|----------|----------------------|--|--|--|--|--|
|     |                                                 | TES:                                                       |                                                                                      |           |          |                      |  |  |  |  |  |
|     | 1. ALL DIMENSIONS IN MM UNLESS OTHERWISE NOTED. |                                                            |                                                                                      |           |          |                      |  |  |  |  |  |
|     | Aco                                             | cess Route To Site:                                        | <u>&gt;&gt;</u>                                                                      |           |          |                      |  |  |  |  |  |
|     |                                                 |                                                            |                                                                                      |           |          |                      |  |  |  |  |  |
|     |                                                 |                                                            |                                                                                      |           |          |                      |  |  |  |  |  |
|     |                                                 |                                                            |                                                                                      |           |          |                      |  |  |  |  |  |
|     |                                                 |                                                            |                                                                                      |           |          |                      |  |  |  |  |  |
|     |                                                 |                                                            |                                                                                      |           |          |                      |  |  |  |  |  |
|     |                                                 |                                                            |                                                                                      |           |          |                      |  |  |  |  |  |
|     |                                                 |                                                            |                                                                                      |           |          |                      |  |  |  |  |  |
|     |                                                 |                                                            |                                                                                      |           |          |                      |  |  |  |  |  |
|     |                                                 |                                                            |                                                                                      |           |          |                      |  |  |  |  |  |
|     |                                                 |                                                            |                                                                                      |           |          |                      |  |  |  |  |  |
|     |                                                 |                                                            |                                                                                      |           |          |                      |  |  |  |  |  |
|     |                                                 |                                                            |                                                                                      |           |          |                      |  |  |  |  |  |
|     |                                                 |                                                            |                                                                                      |           |          |                      |  |  |  |  |  |
|     |                                                 |                                                            |                                                                                      |           |          |                      |  |  |  |  |  |
| ╘   |                                                 |                                                            |                                                                                      |           |          |                      |  |  |  |  |  |
| _   | С                                               | Amended to Template                                        |                                                                                      | BD        | JT       | 17.02.21             |  |  |  |  |  |
|     | B<br>A                                          | Pole Height & Equipment Colour Revi<br>Issued for Planning | sed                                                                                  | BD<br>JDS | JT<br>SB | 18.12.20<br>22.07.20 |  |  |  |  |  |
| R   | EV                                              | MODIFICATION                                               |                                                                                      | BY        | сн       | DATE                 |  |  |  |  |  |
|     |                                                 | (Fr)                                                       | Hutchison 3G UK<br>Star House, 20 Grenfell F                                         |           | ited     |                      |  |  |  |  |  |
|     |                                                 | ZX                                                         | Maidenhead, SL6 1EH<br>Tel: 01628 765 000<br>Fax: 01628 765 001                      |           |          |                      |  |  |  |  |  |
|     |                                                 | $(\mathcal{F})$                                            | H3G Base Station Inform                                                              | mation    | line:    |                      |  |  |  |  |  |
|     |                                                 |                                                            | 0845 6043000<br>Available 8am-8pm Mond                                               | lay to F  | riday    |                      |  |  |  |  |  |
| D   | esig                                            | n Consultant & Principal Contra                            | actor:                                                                               |           |          |                      |  |  |  |  |  |
|     |                                                 | G                                                          | RC                                                                                   |           |          |                      |  |  |  |  |  |
|     |                                                 |                                                            |                                                                                      |           |          |                      |  |  |  |  |  |
|     |                                                 | Great British<br>Lapwing House, F<br>Tan House Lane, W     | Communicatio<br>Block 3 Forward Point,<br>lidnes, Cheshire, WA8 OSL<br>(151 420 4128 | ns        |          |                      |  |  |  |  |  |
| 6   | ite N                                           | www.gbc                                                    | cservices.co.uk                                                                      |           |          |                      |  |  |  |  |  |
| 3   | ile N                                           | <sup>lame:</sup> CAMDEN STR<br>KENTISH                     | EET AT JCT<br>TOWN ROA                                                               |           | ITH      | 1                    |  |  |  |  |  |
| 3L  | JK C                                            |                                                            | N10026                                                                               |           |          |                      |  |  |  |  |  |
| A   | ddre                                            | ss:                                                        | TREET AT J                                                                           | <u>ст</u> |          |                      |  |  |  |  |  |
|     |                                                 | WITH KENTIS                                                |                                                                                      |           |          |                      |  |  |  |  |  |
|     |                                                 |                                                            |                                                                                      |           |          |                      |  |  |  |  |  |
|     |                                                 |                                                            | V1 9PT                                                                               |           |          |                      |  |  |  |  |  |
| Ti  | tle:                                            | 002 SITE I (                                               | OCATION PL                                                                           |           | J        |                      |  |  |  |  |  |
| Pr  | oject:                                          | :                                                          | LATERAL SV                                                                           |           | •        |                      |  |  |  |  |  |
| Ρι  | urpose                                          | e of Issue:                                                |                                                                                      | v         |          |                      |  |  |  |  |  |
|     |                                                 |                                                            |                                                                                      |           |          |                      |  |  |  |  |  |
|     | owing                                           |                                                            | N10026                                                                               |           | - 11     | ssue:                |  |  |  |  |  |
| Dra | awing                                           | CMN10026 PLAN                                              |                                                                                      |           | Ľ        | С                    |  |  |  |  |  |