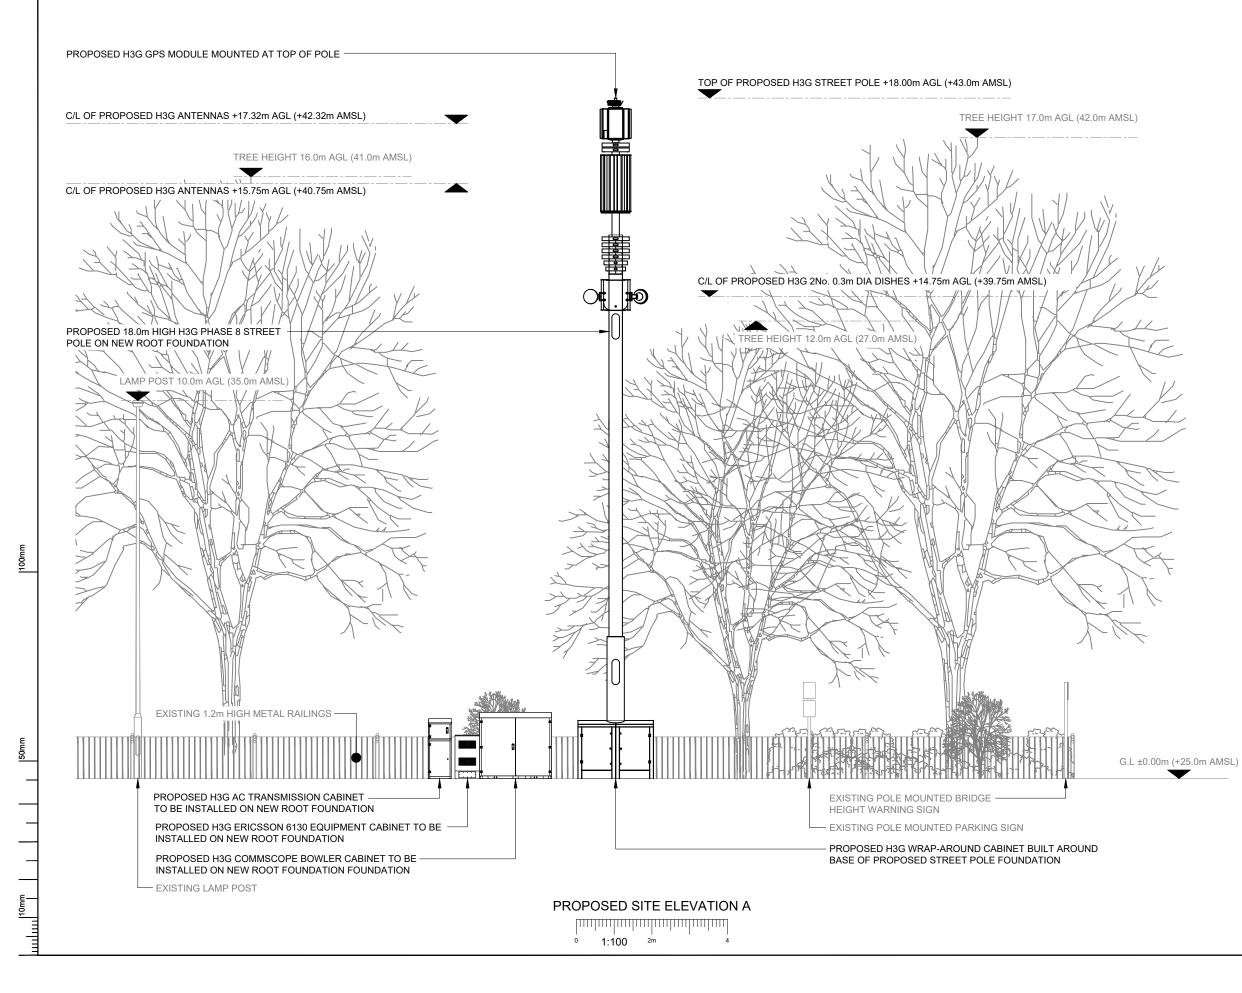

| PROPOSED ANTENNA & RF EQUIP |                   |                   |               |                                  |                                                 |       |                               |                |                |              |        |          | EQUIPMENT SCHEDULE |                                                 |              |                                      |        |                            |                            |                            |                                                                   |
|-----------------------------|-------------------|-------------------|---------------|----------------------------------|-------------------------------------------------|-------|-------------------------------|----------------|----------------|--------------|--------|----------|--------------------|-------------------------------------------------|--------------|--------------------------------------|--------|----------------------------|----------------------------|----------------------------|-------------------------------------------------------------------|
|                             | G S FEEDER/FIBRE  |                   |               |                                  |                                                 |       |                               |                | BIAS T's/RRU's |              |        | ANTENNAS |                    |                                                 |              |                                      |        |                            |                            |                            |                                                                   |
|                             | EXISTING/PROPOSED | ANTENNA REFERENCE | FUNCTION      |                                  | H(m) & DIA<br>UIDANCE<br>BELOW)                 |       | TYPE<br>(COAX<br>OR<br>FIBRE) | FEEDERS<br>QTY | FIBRE QTY      | FIBRE LENGTH | FILTER | DIPLEXER | BIAS<br>T          | RRU<br>QTY<br>(HL= HIGH LEVEL, E=<br>ENCLOSURE) | ANT.<br>REF. | ANTENNA<br>MANUFACTURERS<br>PART No. |        | HEIGHT<br>TO<br>TOP<br>(m) | HEIGHT<br>TO<br>C/L<br>(m) | HEIGHT<br>TO<br>U/S<br>(m) | LOCATION<br>(POLE MOUNTED,<br>HEADFRAME,<br>WITHIN SHROUD<br>ETC) |
|                             | EXI               | ANTI              |               | MF1                              | MF(J1)                                          | TOTAL |                               |                |                | FIBI         |        |          |                    |                                                 |              |                                      |        |                            |                            |                            |                                                                   |
|                             |                   | A1                | 5G            | -                                | -                                               | -     | DC FIBRE                      | -              | 1              | 22m          | -      | -        | -                  | -                                               | A1a          | AIR 6488                             | 150°   | 17.72                      | 17.32                      | 16.92                      | UPPER<br>HEADFRAME                                                |
|                             |                   |                   | 800           | <u>1</u> 2"=15                   | <sup>1</sup> / <sub>2</sub> "=7m <sup>(2)</sup> | 22m   | DC<br>FIBRE+COAX              | 4              | -              | -            | -      | -        | -                  | E                                               | A2a<br>A2b   |                                      |        |                            |                            |                            |                                                                   |
| SECTOR 1                    | PROPOSED          | A2                | 1400          | <u>1</u> <sup>1</sup> "=15       | <sup>1</sup> / <sub>2</sub> "=7m <sup>(2)</sup> | 22m   | DC<br>FIBRE+COAX              | 4              | -              | -            | 1      | -        | -                  | E                                               | A2c<br>A2d   | HUAWEI<br>AHP4517R12v06              | 150°   | 16.50                      | 15.75                      | 15.00                      | LOWER<br>HEADFRAME                                                |
|                             |                   |                   | 1800<br>/2100 | <sup>1</sup> / <sub>2</sub> "=15 | <sup>1</sup> / <sub>2</sub> "=7m <sup>(2)</sup> | 22m   | DC<br>FIBRE+COAX              | 4              | -              | -            | -      | -        | -                  | E                                               | A2e<br>A2f   |                                      |        |                            |                            |                            |                                                                   |
|                             |                   |                   | -             | -                                | -                                               | -     | -                             | -              | -              | -            | -      | -        | -                  | -                                               | A2g          |                                      |        |                            |                            |                            |                                                                   |
|                             |                   | B1                | 5G            | -                                | -                                               | -     | DC FIBRE                      | -              | 1              | 22m          | -      | -        | -                  | -                                               | B1a          | AIR 6488                             | 270°   | 17.72                      | 17.32                      | 16.92                      | UPPER<br>HEADFRAME                                                |
|                             |                   |                   | 800           | <u>1</u> <sup>-</sup> =15        | <sup>1</sup> / <sub>2</sub> "=7m <sup>(2)</sup> | 22m   | DC<br>FIBRE+COAX              | 4              | -              | -            | -      | -        | -                  | E                                               | B2a<br>B2b   |                                      |        |                            |                            |                            |                                                                   |
| SECTOR 2                    | PROPOSED          | B2                | 1400          | <del>1</del> 2"=15               | <sup>1</sup> / <sub>2</sub> "=7m <sup>(2)</sup> | 22m   | DC<br>FIBRE+COAX              | 4              | -              | -            | 1      |          | -                  | E                                               | B2c<br>B2d   | HUAWEI<br>AHP4517R12v06              | 6 270° | )° 16.50                   | 15.75                      | 15.00                      | LOWER<br>HEADFRAME                                                |
|                             |                   |                   | 1800<br>/2100 | <sup>1</sup> / <sub>2</sub> "=15 | <sup>1</sup> / <sub>2</sub> "=7m <sup>(2)</sup> | 22m   | DC<br>FIBRE+COAX              | 4              | -              | -            | -      | -        | -                  | E                                               | B2e<br>B2f   |                                      |        |                            |                            |                            |                                                                   |
|                             |                   |                   | -             | -                                | -                                               | -     | -                             | -              | -              | -            | -      | -        | -                  | -                                               | B2g          |                                      |        |                            |                            |                            | UPPER                                                             |
|                             |                   | C1                | 5G            | -                                | -                                               | -     | DC FIBRE                      | -              | 1              | 22m          | -      | -        | -                  | -                                               | C1a          | AIR 6488                             | 30°    | 17.72                      | 17.32                      | 16.92                      | HEADFRAME                                                         |
|                             |                   |                   | 800           | <u>1</u> 2"=15                   | <sup>1</sup> / <sub>2</sub> "=7m <sup>(2)</sup> | 22m   | DC<br>FIBRE+COAX              | 4              | -              | -            | -      | -        | -                  | E                                               | C2a<br>C2b   |                                      |        |                            |                            |                            |                                                                   |
| SECTOR 3                    | PROPOSED          | C2                | 1400          | <u>1</u> <sup>1</sup> "=15       | <sup>1</sup> / <sub>2</sub> "=7m <sup>(2)</sup> | 22m   | DC<br>FIBRE+COAX              | 4              | -              | -            | 1      |          | -                  | E                                               | C2c<br>C2d   | HUAWEI<br>AHP4517R12v06              | 30°    | 16.50                      | 15.75                      | 15.00                      | LOWER<br>HEADFRAME                                                |
|                             |                   |                   | 1800<br>/2100 | <u>1</u> <sup>-</sup> =15        | <sup>1</sup> / <sub>2</sub> "=7m <sup>(2)</sup> | 22m   | DC<br>FIBRE+COAX              | 4              | -              | -            | -      | -        | -                  | E                                               | C2e<br>C2f   |                                      |        |                            |                            |                            |                                                                   |
|                             |                   |                   | -             | -                                | -                                               | -     | -                             | -              | -              | -            | -      | -        | -                  | -                                               | C2g          |                                      |        |                            |                            |                            |                                                                   |

|            | TRANSMISSION DISH SCHEDULE |             |                        |          |      |   |   |                                                                    |  |  |  |  |  |  |
|------------|----------------------------|-------------|------------------------|----------|------|---|---|--------------------------------------------------------------------|--|--|--|--|--|--|
| Dish<br>ID | Status                     | Size Ø (mm) | Colour<br>(RAL Colour) | Comments |      |   |   |                                                                    |  |  |  |  |  |  |
| TD1        | PROPOSED                   | 300mm       | BLACK-9005             | 12.75m   | TBC° | - | - | Transmission Solution TBC - 2No<br>300mm Dishes shown for planning |  |  |  |  |  |  |
| TD2        | PROPOSED                   | 300mm       | BLACK-9005             | 12.75m   | TBC° | - | - | Transmission Solution TBC - 2No<br>300mm Dishes shown for planning |  |  |  |  |  |  |

| GPS LINE KEY |              |                     |                                 |  |  |  |  |  |  |  |  |  |
|--------------|--------------|---------------------|---------------------------------|--|--|--|--|--|--|--|--|--|
| SECTOR<br>ID | NODE<br>TYPE | NODE C/L<br>(m) AGL | GPS NODE<br>CABLE<br>LENGTH (m) |  |  |  |  |  |  |  |  |  |
| 1            | GPS          | 18.00m              | 35m                             |  |  |  |  |  |  |  |  |  |