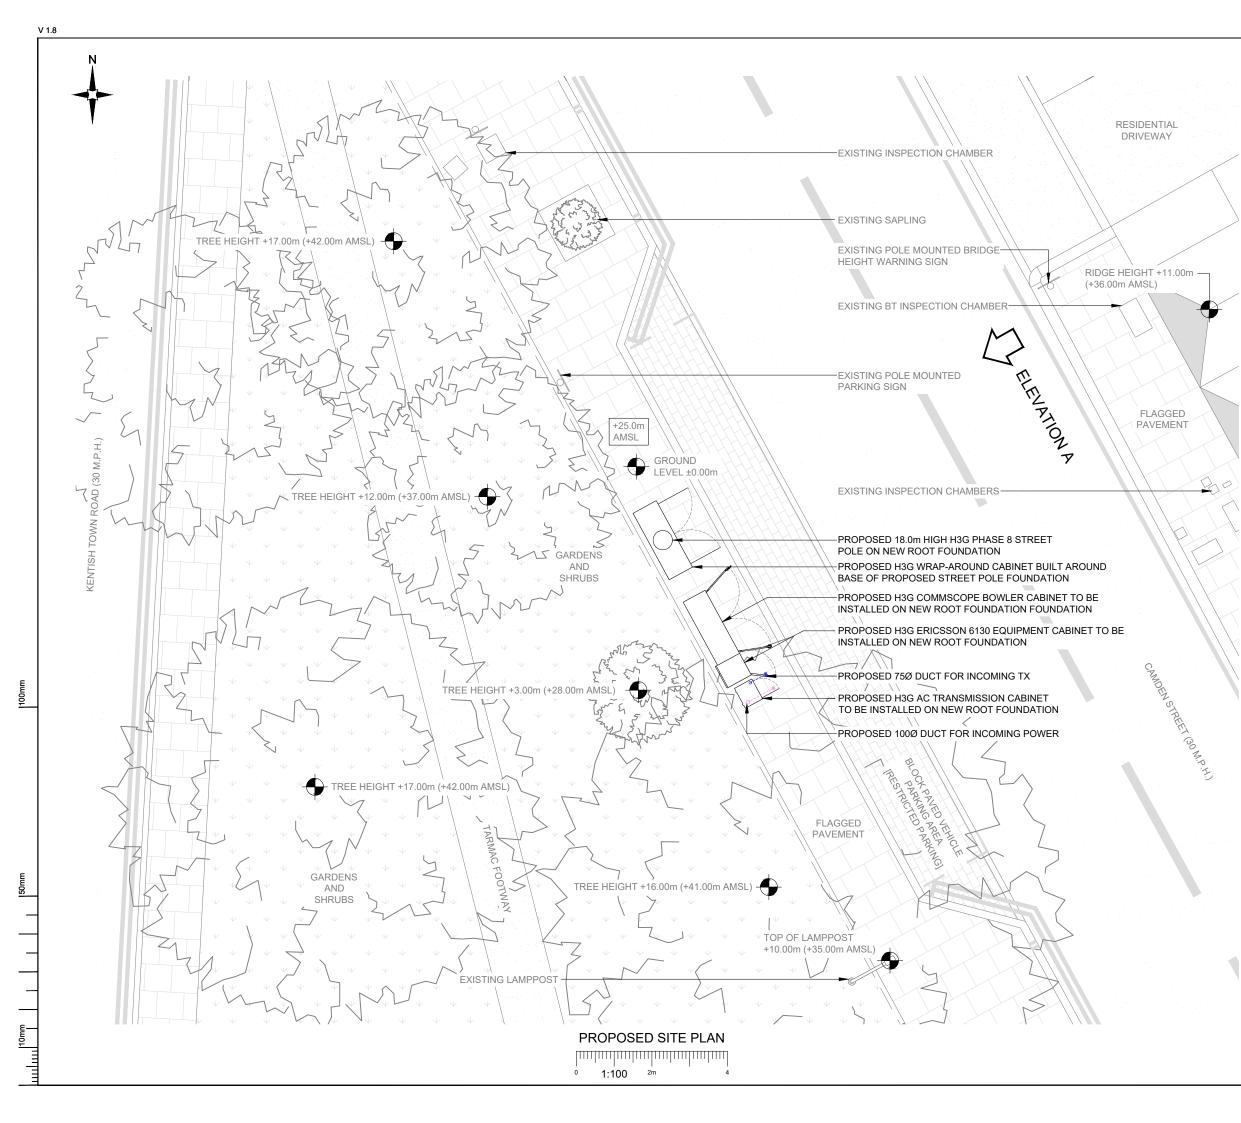

100mm

50mm

-----

10mm -

|   | NO       | TES:                                               |                                                                               |           |          |                      |
|---|----------|----------------------------------------------------|-------------------------------------------------------------------------------|-----------|----------|----------------------|
|   | 1.       | ALL DIMENSIONS IN M                                | M UNLESS OTHERWIS                                                             | E NO      | TED      |                      |
|   |          |                                                    |                                                                               |           |          |                      |
|   |          |                                                    |                                                                               |           |          |                      |
|   |          |                                                    |                                                                               |           |          |                      |
|   |          |                                                    |                                                                               |           |          |                      |
|   |          |                                                    |                                                                               |           |          |                      |
|   |          |                                                    |                                                                               |           |          |                      |
|   |          |                                                    |                                                                               |           |          |                      |
|   |          |                                                    |                                                                               |           |          |                      |
|   |          |                                                    |                                                                               |           |          |                      |
| - |          |                                                    |                                                                               |           |          |                      |
|   |          |                                                    |                                                                               |           |          |                      |
|   |          |                                                    |                                                                               |           |          |                      |
|   |          |                                                    |                                                                               |           |          |                      |
|   |          |                                                    |                                                                               |           |          |                      |
|   |          |                                                    |                                                                               |           |          |                      |
|   |          |                                                    |                                                                               |           |          |                      |
|   |          |                                                    |                                                                               |           |          |                      |
|   |          |                                                    |                                                                               |           |          |                      |
|   |          |                                                    |                                                                               |           |          |                      |
|   |          |                                                    |                                                                               |           |          |                      |
| þ |          |                                                    |                                                                               |           |          |                      |
| þ | _        | Amondod to Tomplete                                |                                                                               | DD        | 17       | 47.00.04             |
| F | C<br>B   | Amended to Template Pole Height & Equipment Colour | Revised                                                                       | BD<br>BD  | JT<br>JT | 17.02.21<br>18.12.20 |
|   | A<br>REV | Issued for Planning<br>MODIFICATIO                 | N .                                                                           | JDS<br>BY | SB<br>CH | 22.07.20<br>DATE     |
| F |          |                                                    |                                                                               |           |          |                      |
|   |          | (Fr)                                               | Hutchison 3G UK<br>Star House, 20 Grenfell                                    |           | ited     |                      |
|   |          | - w                                                | Maidenhead, SL6 1EH<br>Tel: 01628 765 000                                     |           |          |                      |
|   |          | and                                                | Fax: 01628 765 001                                                            |           |          |                      |
|   |          | (En)                                               | H3G Base Station Infon<br>0845 6043000                                        | mation    | line:    |                      |
|   |          |                                                    | Available 8am-8pm Mono                                                        | lay to F  | riday    |                      |
| ſ | Desig    | n Consultant & Principal Co                        | ontractor:                                                                    |           |          |                      |
|   |          |                                                    |                                                                               |           |          |                      |
|   |          | G                                                  | EC                                                                            |           |          |                      |
|   |          |                                                    |                                                                               |           |          |                      |
|   |          | Great Britis<br>Lapwing Hou<br>Tan House Land      | sh Communicatio<br>se, Block 3 Forward Point,<br>e, Widnes, Cheshire, WAB OSL | ns        |          |                      |
|   |          | t. 44                                              | e, wildnes, chesnire, wab USL<br>  (0)151 420 4128<br> v.gbcservices.co.uk    |           |          |                      |
| 5 | Site N   | ame: CAMDEN ST                                     |                                                                               | W         | ITH      | 1                    |
|   |          |                                                    | H TOWN ROA                                                                    |           |          |                      |
| 3 | UK C     |                                                    | 1N10026                                                                       |           |          |                      |
| 7 | Addre    |                                                    | 070557 · -                                                                    | ~-        |          |                      |
|   |          |                                                    | STREET AT J<br>TISH TOWN R                                                    |           |          |                      |
|   |          |                                                    | CAMDEN                                                                        | UA.       | U        |                      |
|   |          |                                                    |                                                                               |           |          |                      |
|   |          | Ν                                                  | W1 9PT                                                                        |           |          |                      |
| T | Title:   | 215 PROP                                           | OSED SITE PI                                                                  | _AN       | 1        |                      |
|   | Project: | H3G UN                                             | NILATERAL SV                                                                  | V         |          |                      |
| F | Purpose  | e of Issue:<br>PL                                  | ANNING                                                                        |           |          |                      |
| 5 | rawing   |                                                    | NN10026                                                                       |           |          | ssue:                |
|   |          | CMN10026_PLA                                       | NNING_REV_C                                                                   |           |          | C v1.8               |