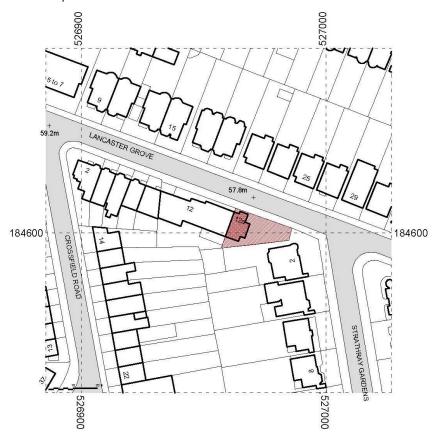

### **Application Site**

12A Lancaster Grove NW3 4NX is a semidetached house recently built The building is in conservation area but it is not listed.

#### Location Map

**REF** 