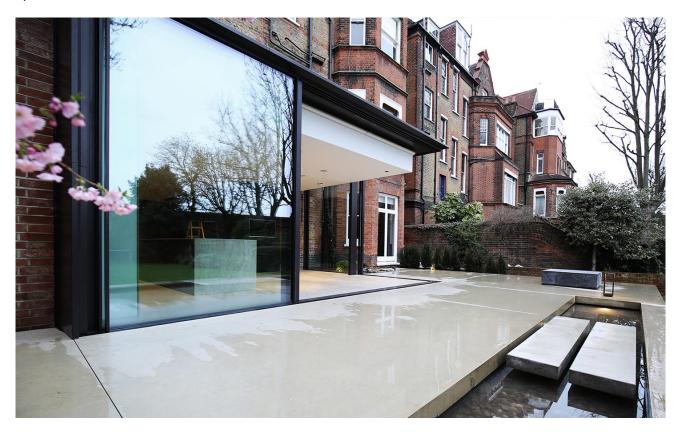

## **Proposed Glass balustrade**

The proposed glass balustrade will replace the existing fence of 1.8 m in height to allow for more light going into the kitchen area.

### Materials

The proposed material of the balustrade is structural glazing .