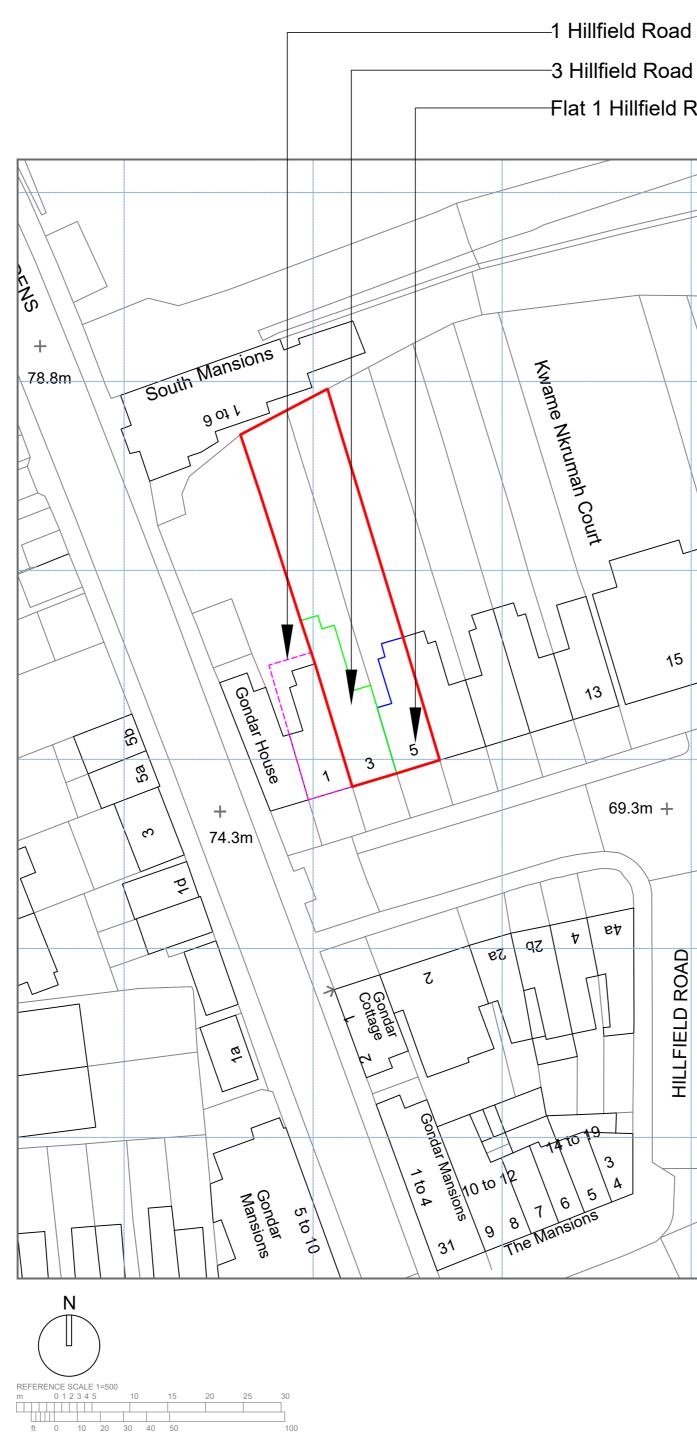

## **BLOCK PLAN** scale 1:500

Project Address: 3 Hillfield Road, NW6 1QD Scale: 1:500@A2

Sebba Investments Ltd.

Date: Jan '21

All dimensions are to be checked on site. Any discrepancy is to be reported to the Architect. This drawing is subject to copyright and cannot be used without the written permission by the Architect.

08 01 21 ISSUED FOR PLANNING Note:

Site Plan

-

Rev. Date:

Number: \_

Title: