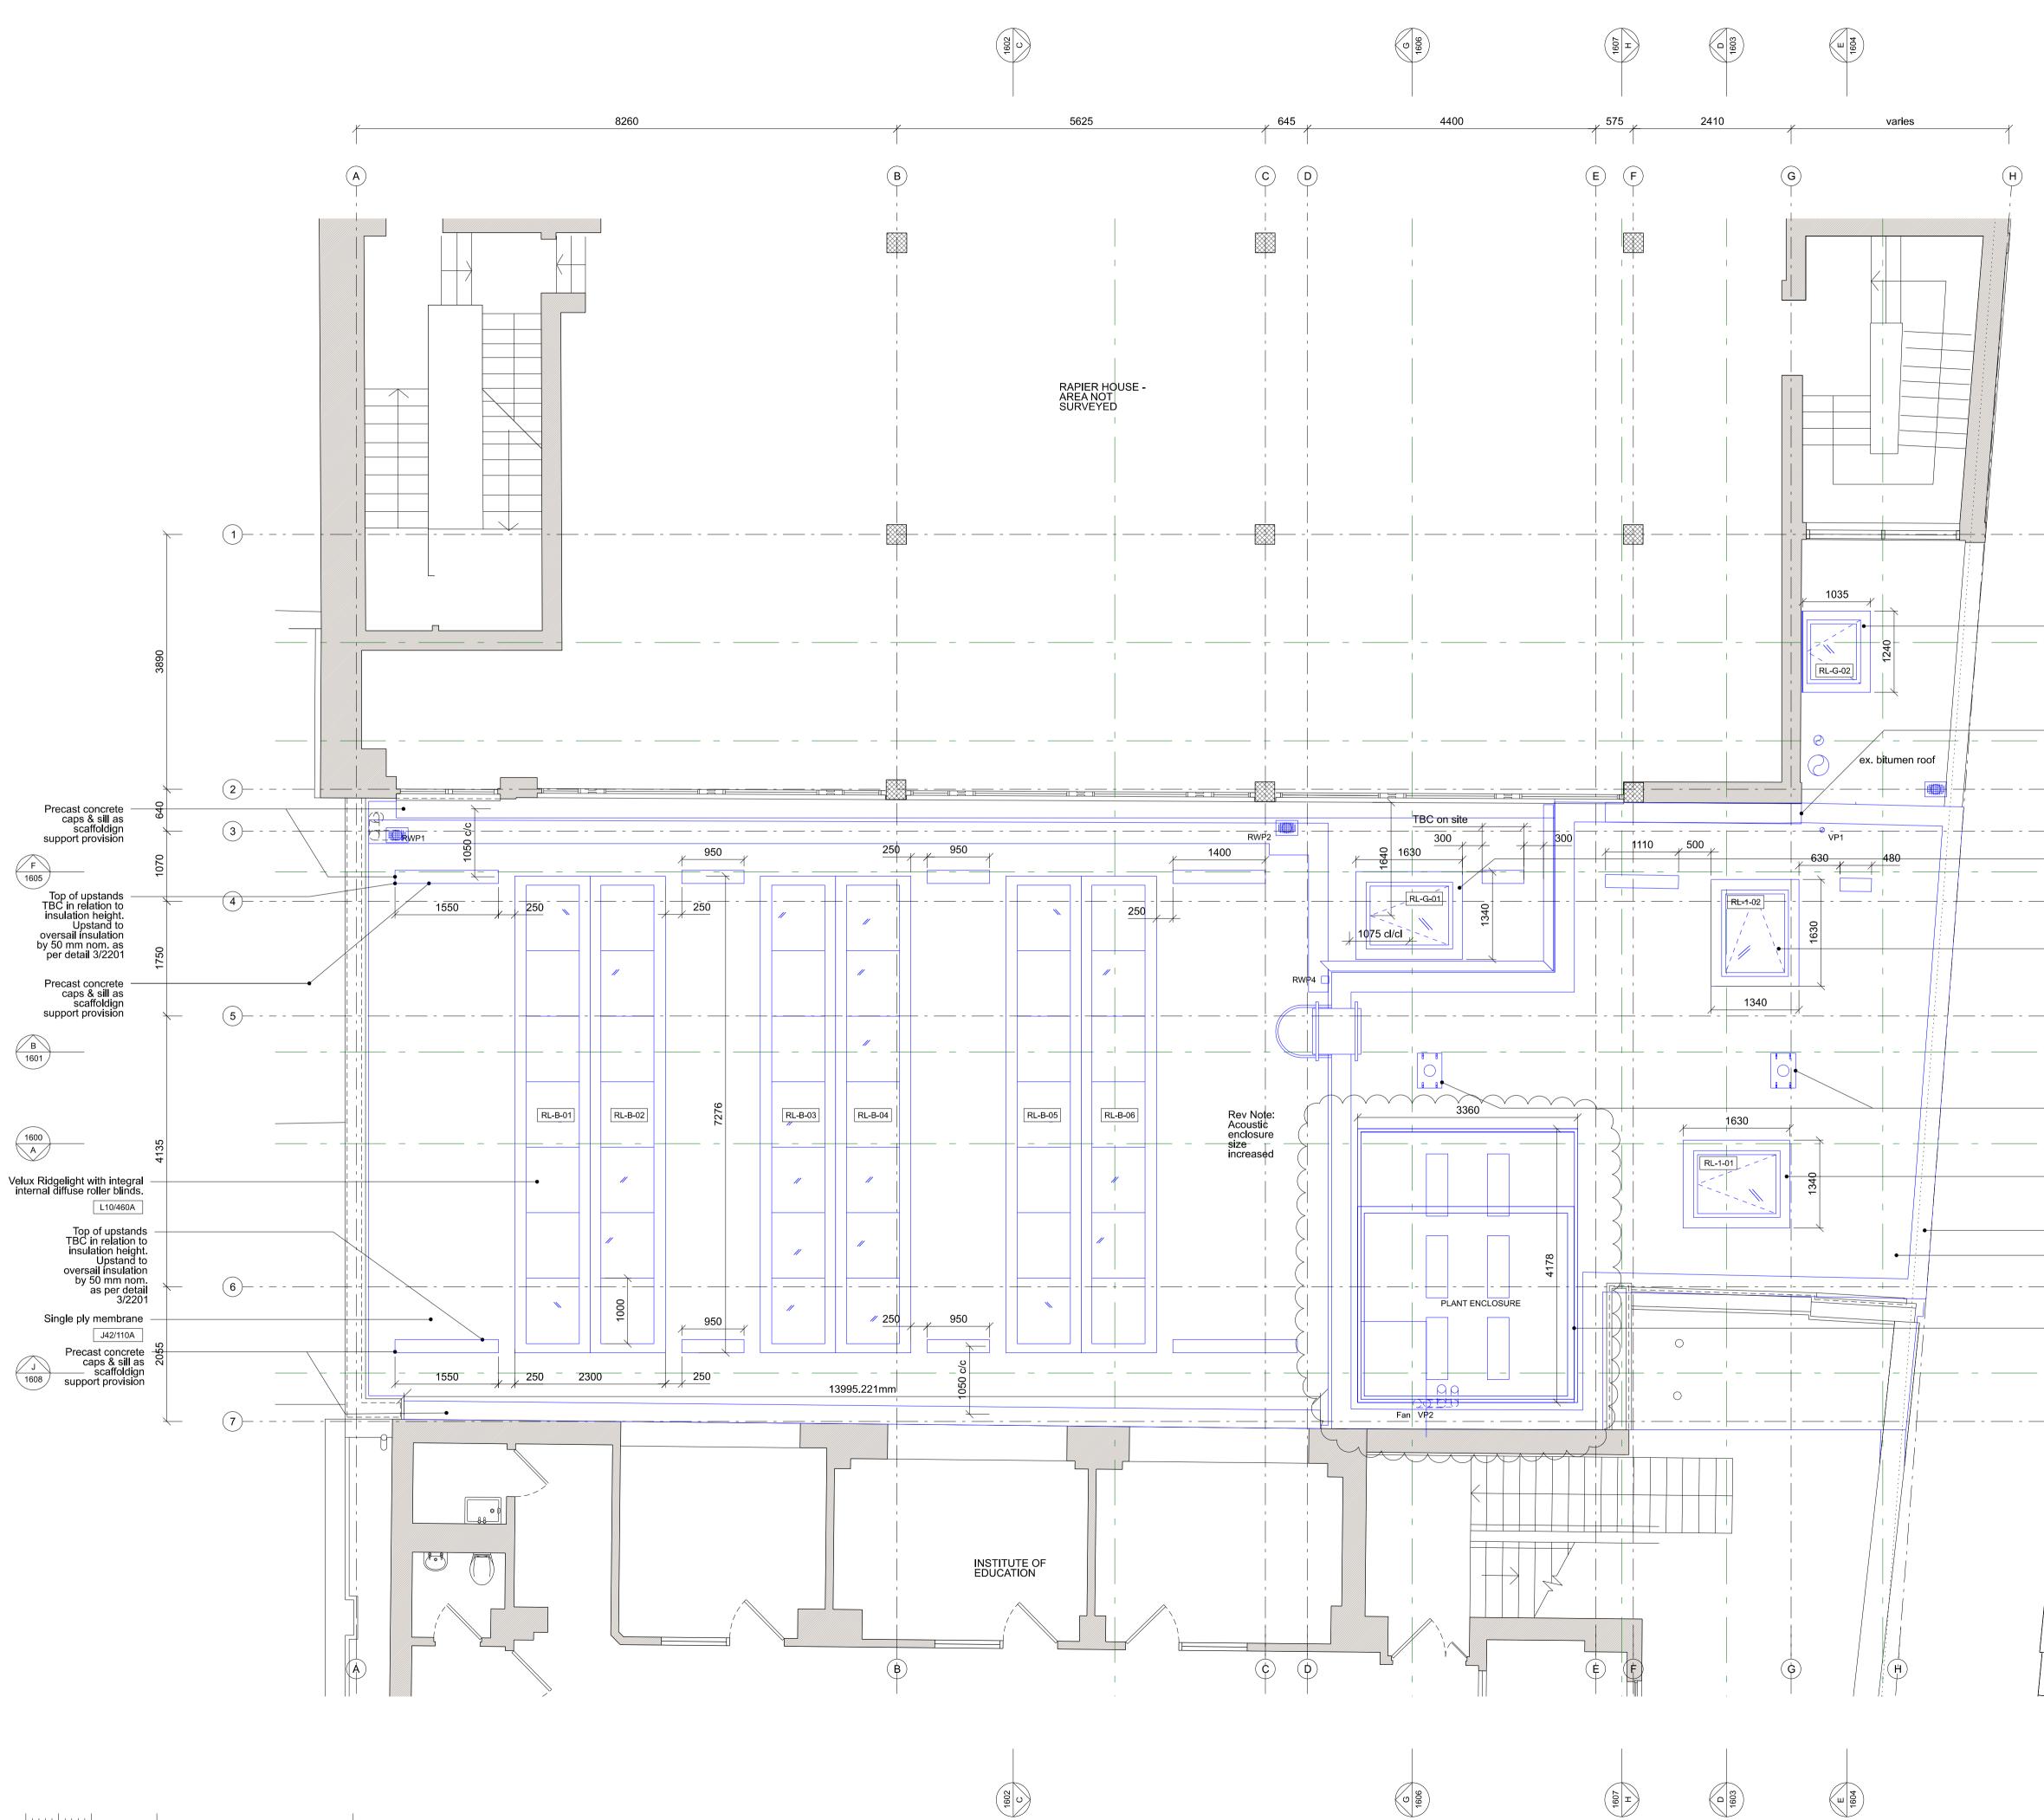

5.0m

NOTES: > EXISTING \_\_\_\_\_ PROPOSED Velux Longlight rooflight vent on actuator L10/480A Precast concrete caps & sill as scaffoldign support provision - - - 2 Velux Longlight rooflight vent on actuator
L10/480A L10/480A -(4) Velux Longlight rooflight vent on actuator L10/480A orientation changed - --- - - - - - - - - - 5 B 1601 Mansafe system & associated hoop ladder. Quantity and locations subject to specialist contractor input 1600 A \_\_\_\_\_ N25/210 Velux Longlight rooflight vent on actuator L10/480A Aluminium copings H72/425A Single ply membrane J42/110A \_\_\_\_\_ - \_\_\_\_\_ - \_\_\_\_\_ - \_\_\_\_\_ 6 P3 10.02.21 PLANNING Plant enclosure to M&E specification C3 28.09.20 CONSTRUCTION C2 07.09.20 CONSTRUCTION C1 21.04.20 CONSTRUCTION T2 08.04.19 TENDER 1608 R5 05.03.19 Stage 4 Co-ordination R4 21.02.19 Stage 4 Co-ordination R3 07.12.18 Stage 3 Costing R2 30.11.18 Stage 3 Costing R1 19.11.18 Co-ordination issue Rev Date Description 6a Architects Rapier House 40 Lambs Conduit Street London WC1N 3LJ t +44(0)20 7242 5422 f +44(0)20 7242 3646 post@6a.co.uk www.6a.co.uk PROJECT: Bedford House JOB: **255** TITLE: Proposed Roof Plan STATUS: CONSTRUCTION SCALE: **1:50(A1)** 1:100(A3) DATE: **10.2.21** rev: **P3** NUMBER: **1503** DO NOT SCALE FROM THIS DRAWING. ALL DIMENSIONS ARE TO BE CHECKED ON SITE. THIS DRAWING IS TO BE READ IN CONJUNCTION WITH ALL CONSULTANTS INFORMATION DRAWN: RC INSPECTED: SI