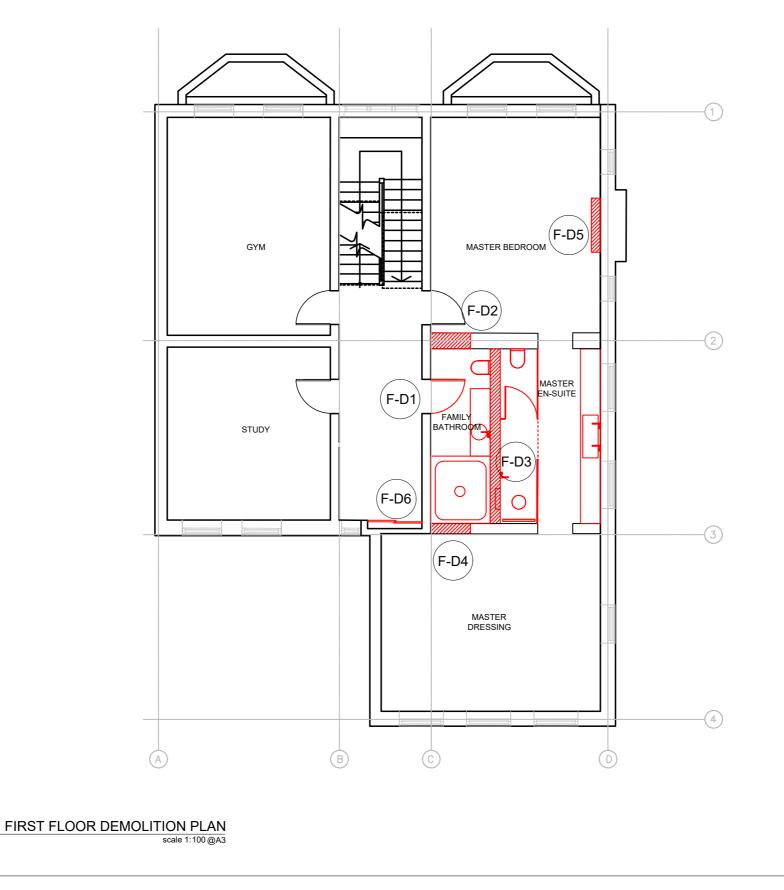

KEY:

PROPOSED DEMOLITION

## PROPOSED CHANGES:

01

- F-D1 REMOVE FAMILY BATHROOM DOOR AND INFILL WALL.
- F-D2 REMOVE FAMILY BATHROOM WALL AS PART OF NEW MASTER BEDROOM HALLWAY CONFIGURATION
- F-D3 REMOVE FAMILY BATHROOM/ MASTER EN-SUITE WALLS
- F-D4 REMOVE FAMILY BATHROOM WALL AS PART OF NEW MASTER BEDROOM HALLWAY CONFIGURATION
- F-D5 REMOVE NON-ORIGINAL FIREPLACE SURROUND, BASKET
- F-D6 REMOVE CUPBOARD DOORS