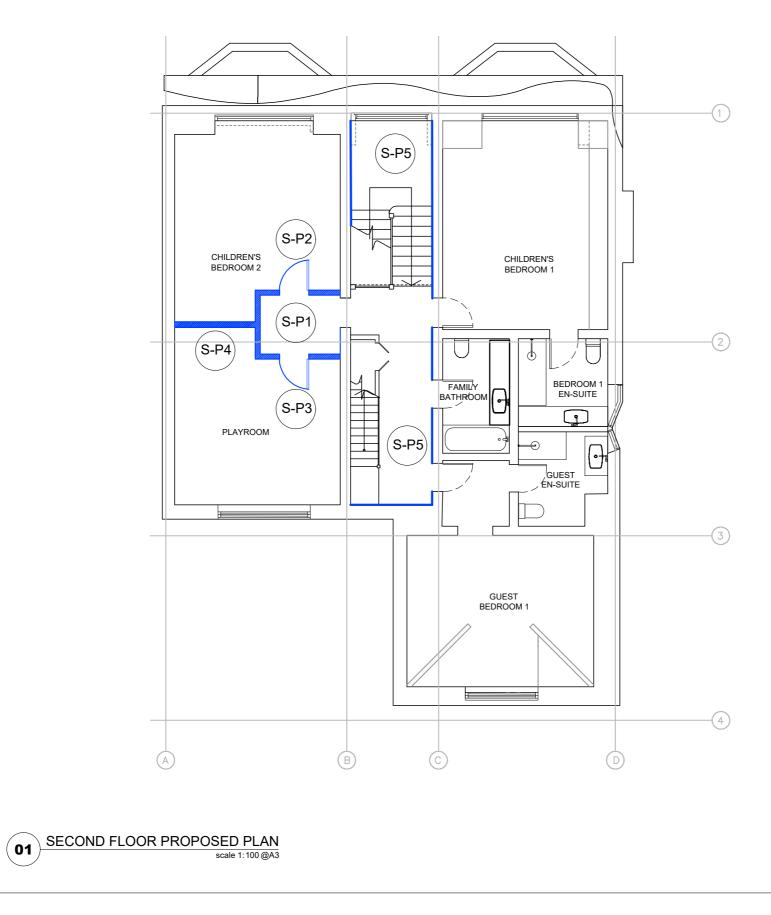

KEY:

PROPOSED NEW

PROPOSED CHANGES:

- S-P1 NEW LOBBY WALLS TO PLAYROOM AND CHILDREN'S BEDROOM 2
- S-P2 EXISTING DOOR RE-USED FROM EXISTING ENTRANCE INTO PLAYROOM AND CHILDREN'S BEDROOM 2 (REF. DWG. 200\_20.D1 NOTE S-D1).
- S-P3 NEW PLAYROOM DOOR TO MATCH EXISTING
- S-P4 NEW PARTITION TO SUBDIVIDE PLAYROOM AND CHILDREN'S BEDROOM 2
- S-P5 NEW DECORATIVE DADO RAIL TO STAIRCASE AND HALL

## NOTES:

THIS DRAWING IS NOT FOR CONSTRUCTION AND ILLUSTRATES DESIGN INTENT ONLY.

This drawing is to be read in conjunction with:

|   | A15.4XXX                             | LYNDHURST                   | ROAD   |           |  |
|---|--------------------------------------|-----------------------------|--------|-----------|--|
|   | Drawing no:                          |                             |        | Revision: |  |
|   | 200_20.P1                            |                             |        | A         |  |
| _ | Date:                                | Scale:                      | Drawn: | Checked:  |  |
|   | 04.12.20                             | 1:100@A3                    | XX     | XX        |  |
|   | Title:<br>SECOND FLOOR PROPOSED PLAN |                             |        |           |  |
|   |                                      |                             |        |           |  |
|   |                                      |                             |        |           |  |
|   |                                      |                             |        |           |  |
|   |                                      |                             |        |           |  |
|   |                                      |                             |        |           |  |
|   | -                                    | 130 OLD STRE<br>ONDON, EC1V |        |           |  |