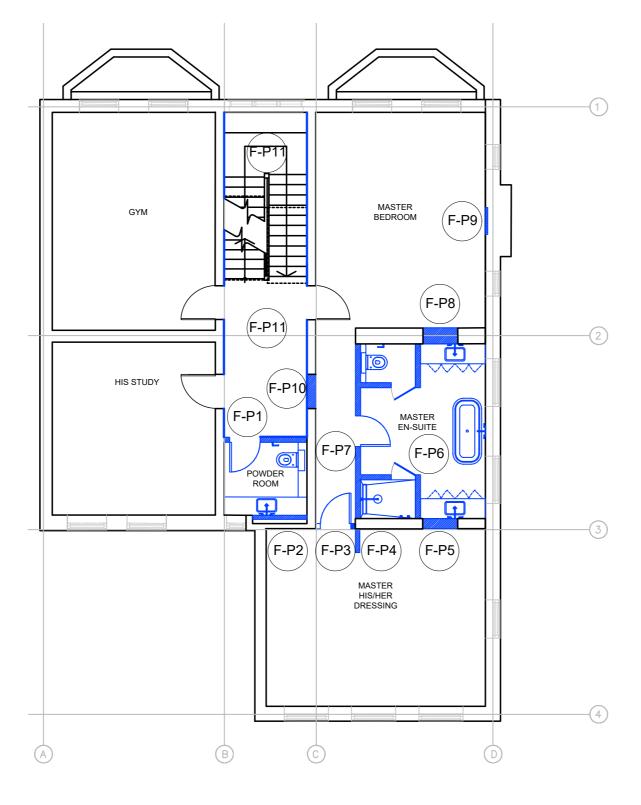

KEY:

PROPOSED NEW

PROPOSED CHANGES:

F-P1 NEW POWDER ROOM - NEW PARTITION, DOOR AND ARCHITRAVE

F-P2 NEW PARTITION TO CUPBOARD OPENING IN PROPOSED POWDER ROOM

F-P3 NEW DOOR TO MASTER DRESSING ROOM

F-P4 NEW PARTITION NIB WALL

F-P5 INFILL TO EXISTING OPENING

F-P6 NEW MASTER EN-SUITE

F-P7 NEW PARTITION AND DOOR TO PROPOSED MASTER EN-SUITE

F-P8 INFILL TO EXISTING OPENING

F-P9 PARTITION INFILL TO FACE OF EXISTING CHIMNEY OPENING F-P10 INFILL TO EXISTING DOOR OPENING

F-P11 NEW DECORATIVE DADO RAIL TO STAIRCASE AND HALL

NOTES:

THIS DRAWING IS NOT FOR CONSTRUCTION AND ILLUSTRATES DESIGN INTENT ONLY.

This drawing is the property of ATELIER15.4.

Do not scale from this drawing, all dimensions must be check on site before any works are undertaken.