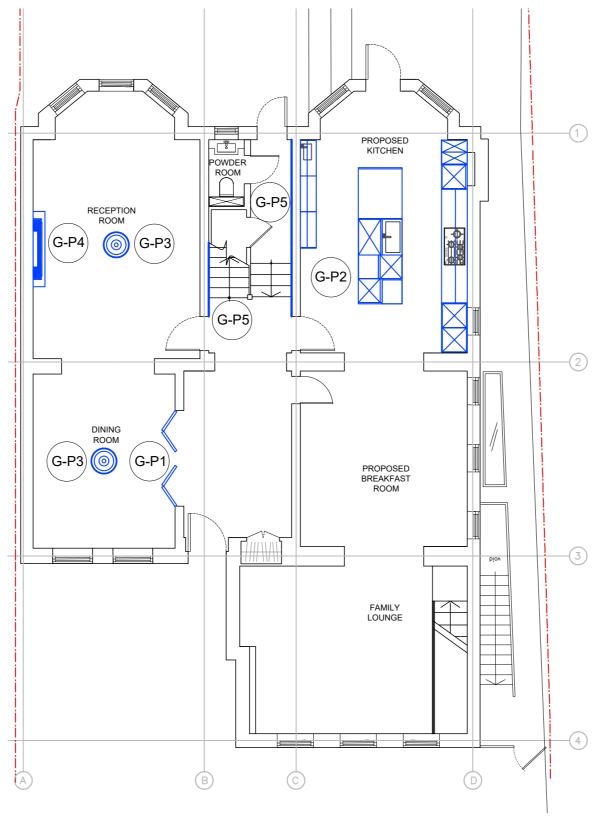

KEY: PROPOSED CHANGES:

PROPOSED NEW

G-P1 RETAIN EXISTING STRUCTURAL OPENING AND ADD BI-FOLD CRITTALL STYLE DOORS

G-P2 NEW KITCHEN TO REAR OF PROPERTY

G-P3 NEW PERIOD PLASTER CEILING ROSE

G-P4 NEW PERIOD FIREPLACE

G-P5 NEW DECORATIVE DADO RAIL TO STAIRCASE AND HALL

This drawing is the property of ATELIER15.4.

Do not scale from this drawing, all dimensions must be check on site before any works are undertaken.

## NOTES:

THIS DRAWING IS NOT FOR CONSTRUCTION AND ILLUSTRATES DESIGN INTENT ONLY.

This drawing is to be read in conjunction with:

Rev. Date Amend

Title:

PROPOSED GROUND FLOOR PLAN

130 OLD STREET LONDON, EC1V 9BD