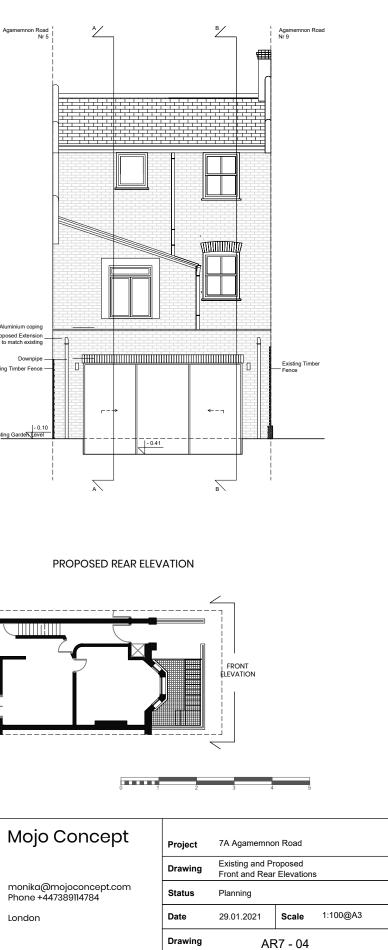

PROPOSED FRONT ELEVATION

L\_\_\_\_\_

REAR ELEVATION

GENERAL NOTES

commencing work.

and specifications.

- All drawings are to be read in conjunction with all relevant drawings

| GENERAL NOTES                                                                                                         | REVISIONS |                   |
|-----------------------------------------------------------------------------------------------------------------------|-----------|-------------------|
| - Do not scale from drawings.<br>- The contractor must verify<br>all dimensions site before                           |           | Moj               |
| commencing work.<br>- Any discrepancies and/ or<br>omissions to be reported to the<br>architect immediately.          |           | monika<br>Phone + |
| <ul> <li>All drawings are to be read in<br/>conjunction with all relevant drawings<br/>and specifications.</li> </ul> |           | London            |