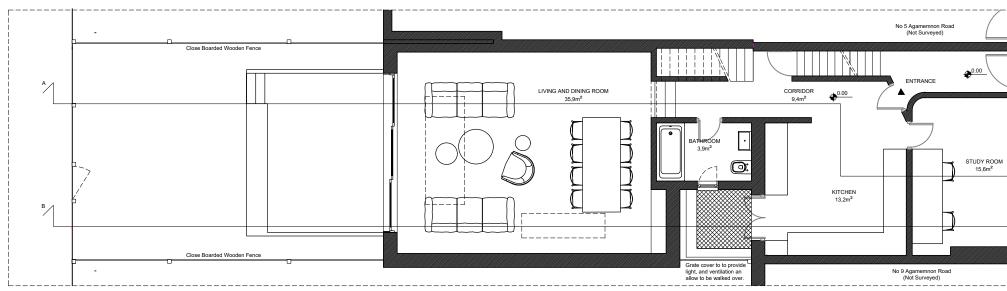

## 

Drawing

AR7 - 02

PROPOSED GROUND FLOOR PLAN

commencing work.

and specifications.

- Any discrepancies and/ or omissions to be reported to the architect immediately.

- All drawings are to be read in conjunction with all relevant drawings