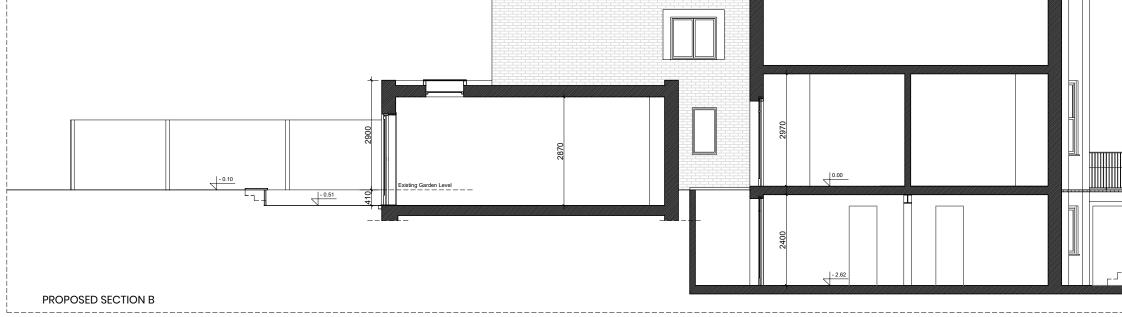

## 

Drawing

AR7 - 02

PROPOSED GROUND FLOOR PLAN

commencing work.

and specifications.

- Any discrepancies and/ or omissions to be reported to the architect immediately.

- All drawings are to be read in conjunction with all relevant drawings