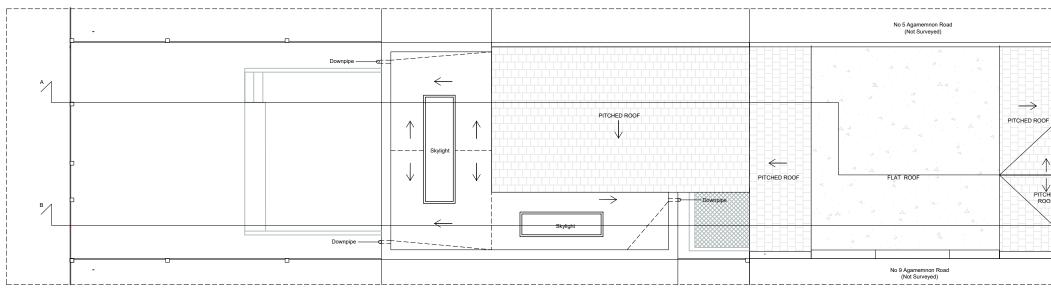

Drawing

AR7 - 01

LOCATION PLAN SCALE 1:500



## GENERAL NOTES

 Do not scale from drawings.
 The contractor must verify all dimensions site before an dimension site before
 commencing work.
 Any discrepancies and/ or
 omissions to be reported to the
 architect immediately. - All drawings are to be read in conjunction with all relevant drawings and specifications.

| REVISIONS | Mo                 |
|-----------|--------------------|
|           | — monik<br>— Phone |
|           | Londo              |



EXISTING GROUND FLOOR PLAN



EXISTING ROOF PLAN



EXISTING BASEMENT PLAN



EXISTING ROOF PLAN

## 



Drawing

AR7 - 02



PROPOSED GROUND FLOOR PLAN



commencing work.

and specifications.

- Any discrepancies and/ or omissions to be reported to the architect immediately.

- All drawings are to be read in conjunction with all relevant drawings





REVISIONS M M m Pho Lor







~ REVISIONS Do not scale from drawings.
 The contractor must verify all dimensions site before - Any discrepancies and/ or omissions to be reported to the architect immediately.

PROPOSED FRONT ELEVATION

L\_\_\_\_\_

REAR ELEVATION

GENERAL NOTES

commencing work.

and specifications.

- All drawings are to be read in conjunction with all relevant drawings











| GENERAL NOTES                                                                                                         | REVISIONS |                   |
|-----------------------------------------