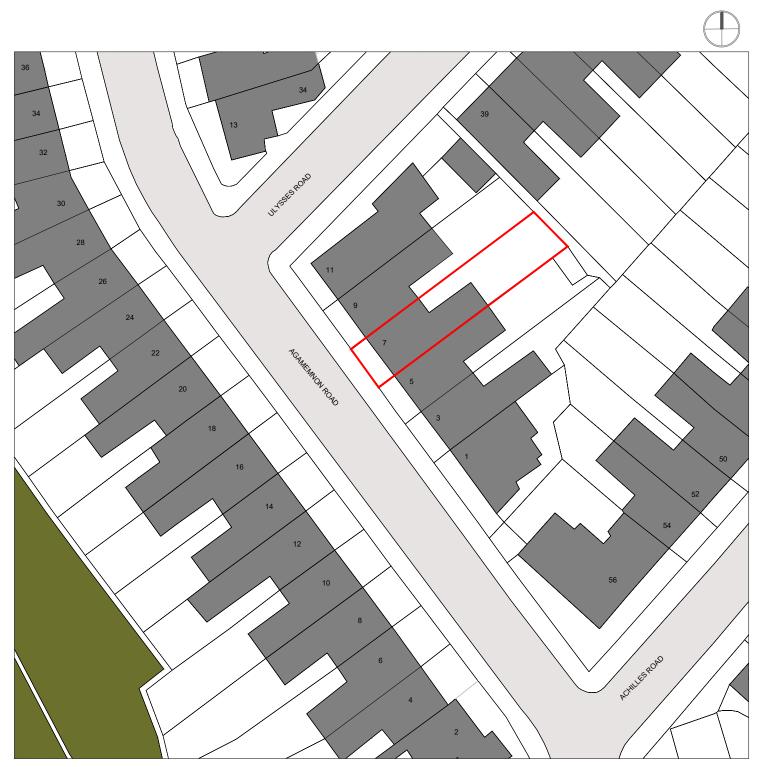

Drawing

AR7 - 01

LOCATION PLAN SCALE 1:500



## GENERAL NOTES

 Do not scale from drawings.
 The contractor must verify all dimensions site before an dimension site before
 commencing work.
 Any discrepancies and/ or
 omissions to be reported to the
 architect immediately. - All drawings are to be read in conjunction with all relevant drawings and specifications.

| REVISIONS | Mo                 |
|-----------|--------------------|
|           | — monik<br>— Phone |
|           | Londo              |



EXISTING GROUND FLOOR PLAN



EXISTING ROOF PLAN



EXISTING BASEMENT PLAN



EXISTING ROOF PLAN

## 



Drawing

AR7 - 02



PROPOSED GROUND FLOOR PLAN



commencing work.

and specifications.

- Any discrepancies and/ or omissions to be reported to the architect immediately.

- Al