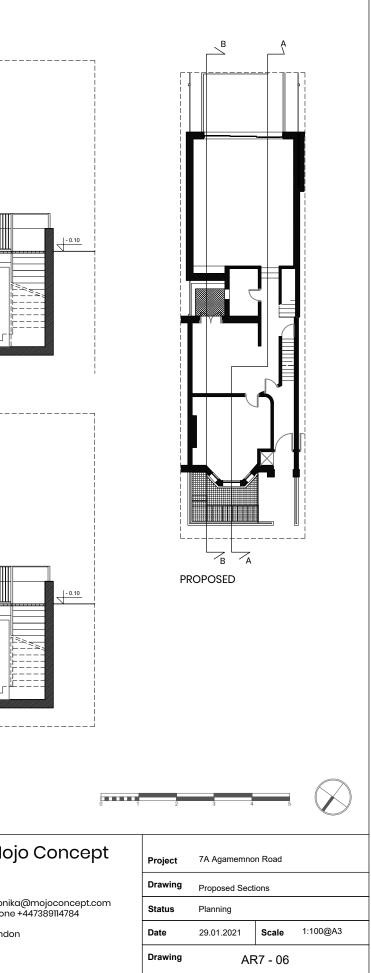

## 

Drawing

AR7 - 02

PROPOSED GROUND FLOOR PLAN

commencing work.

and specifications.

- Any discrepancies and/ or omissions to be reported to the architect immediately.

- All drawings are to be read in conjunction with all relevant drawings