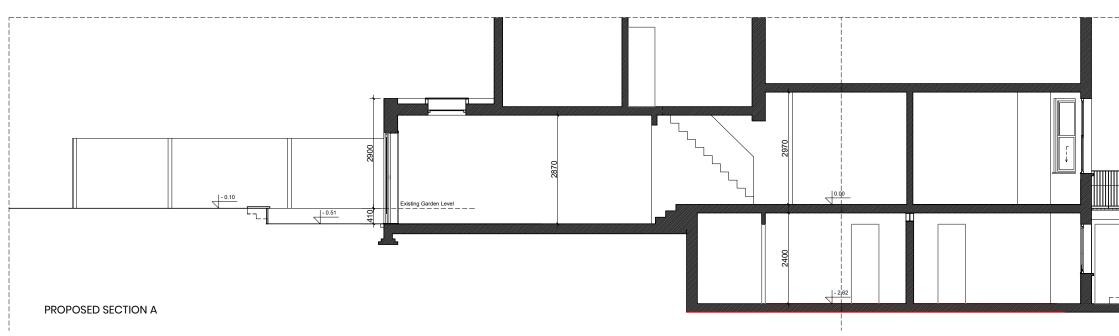

## 

Drawing

AR7 - 02

PROPOSED GROUND FLOOR PLAN

commencing work.

and specifications.

- Any discrepancies and/ or omissions to be reported to the architect immediately.

- All drawings are to be read in conjunction with all relevant drawings