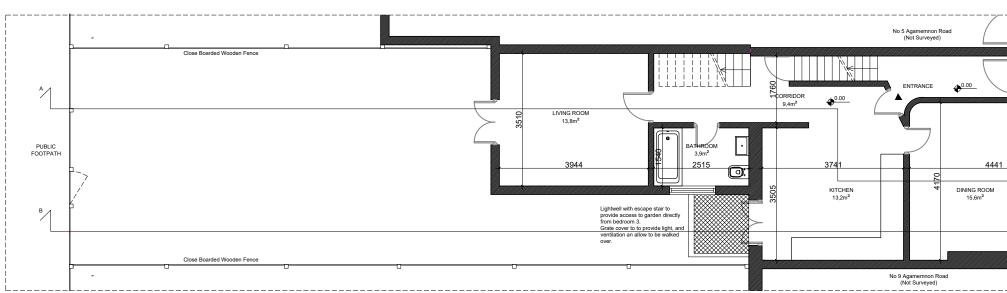

## 

Drawing

AR7 - 02

PROPOSED GROUND FLOOR PLAN

commencing work.

and specifications.

- Any discrepancies and/ or omissions to be reported to the architect immediately.

- All drawings are to be read in conjunction with all relevant drawings