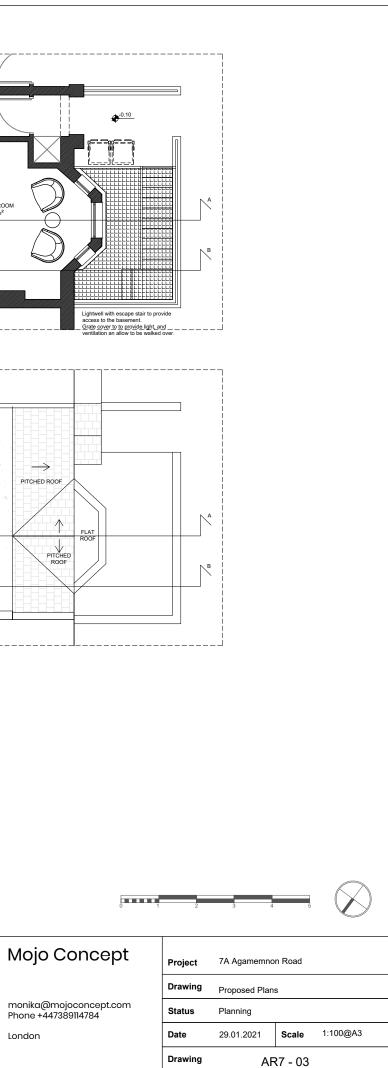

Drawing

AR7 - 01

LOCATION PLAN SCALE 1:500

| REVISIONS | Mo                 |
|-----------|--------------------|
|           | — monik<br>— Phone |
|           | Londo              |

EXISTING GROUND FLOOR PLAN

EXISTING ROOF PLAN

EXISTING BASEMENT PLAN

EXISTING ROOF PLAN

## 

Drawing

AR7 - 02

PROPOSED GROUND FLOOR PLAN

commencing work.

and specifications.

- Any discrepancies and/ or omissions to be reported to the architect immediately.

- All drawings are to be read in conjunction with all relevant drawings