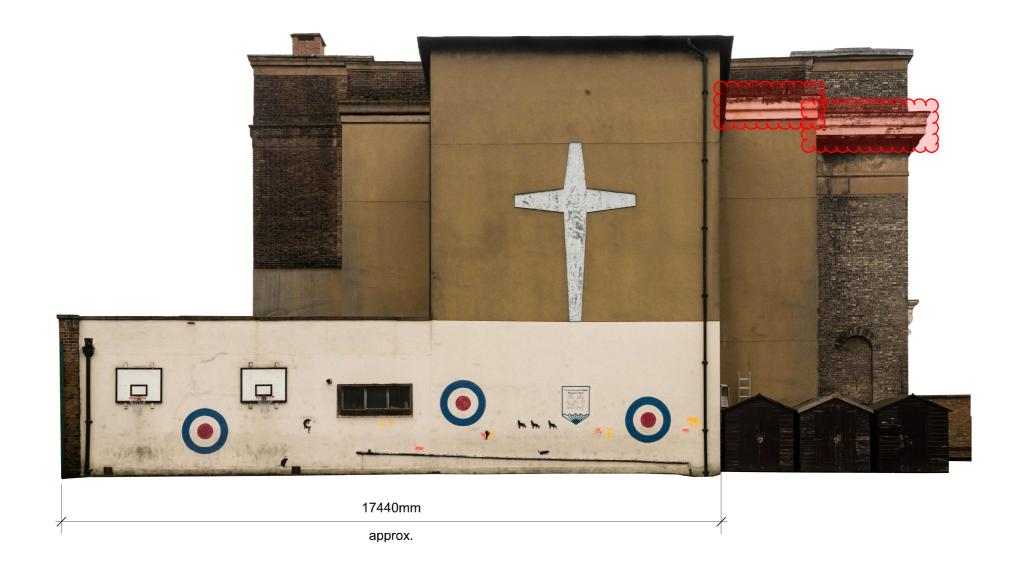

## CONISBEE MARK-UP 200468-S-SK-01 29/01/2021

|  |  | DO NOT SCALE - Use Figure<br>Dimensions Only IF IN DOUBT - ASK | St George's Cathedral 1-3 Redhill Street, London NW1 4BG | ROGER MEARS ARCHITECTSLLP Union Chapel, Compton Avenue London N1 2XD  rma@rmears.co.uk tel 020 7359 8222 www.rmears.co.uk |  |  |  |              |
|--|--|----------------------------------------------------------------|----------------------------------------------------------|---------------------------------------------------------------------------------------------------------------------------|--|--|--|--------------|
|  |  |                                                                | Elevation<br>North - As Existing                         |                                                                                                                           |  |  |  | Dwg No. 31 - |