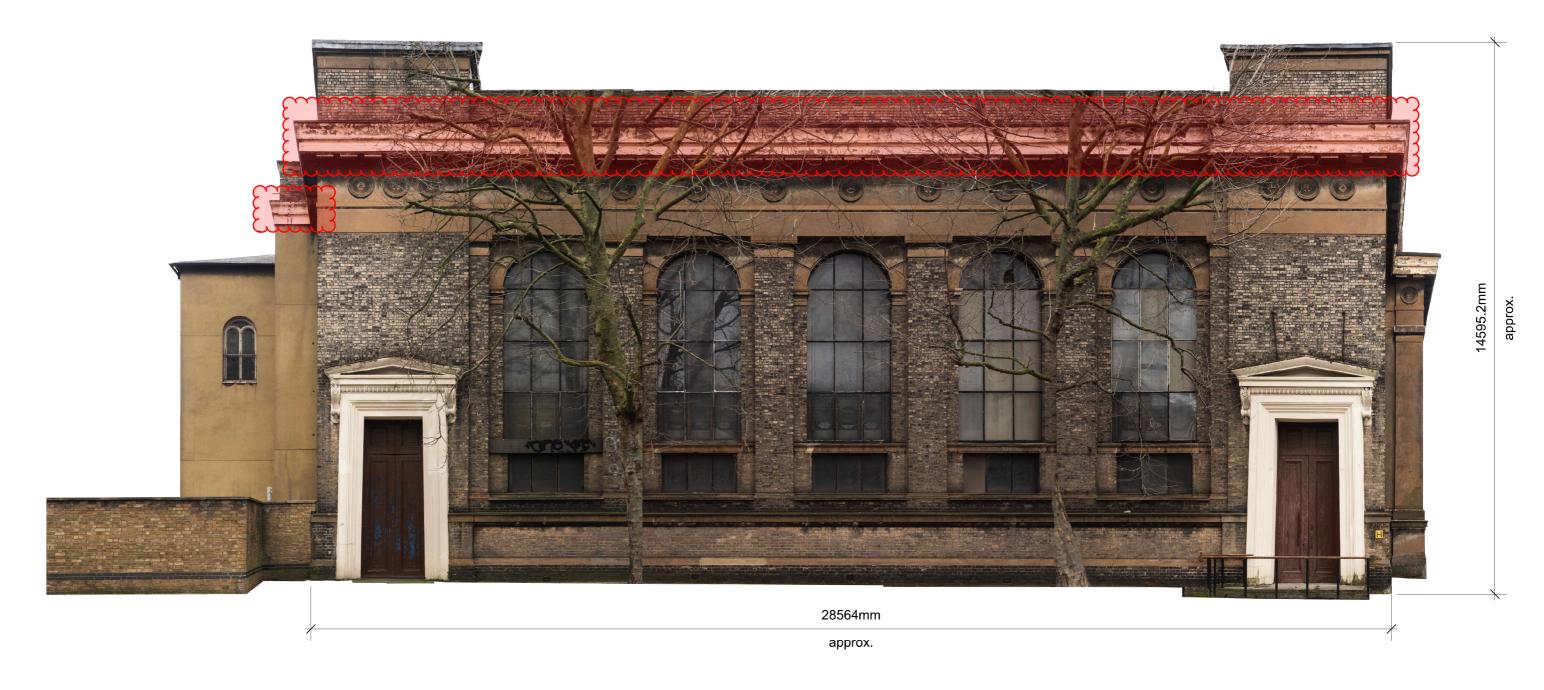

DENOTES AREA OF PROPOSED NETTING TO PREVENT AND RESTRAIN DEBRIS FALLING.
NETTING TO BE HUCK 45mm Mesh Fall Arrest Net with Debris Overlay & Border Rope (PRODUCT ID: 1903D-045) STRAPPED TIGHT AND SECURED TO BRICKWORK WITH EXCALIBUR M8 SCREWBOLTS M8 EYB 06 / 050 AT MAX 500mm ctrs.
Dry fix into pre-drilled holes located centrally through bricks to manufacturer recommendations.