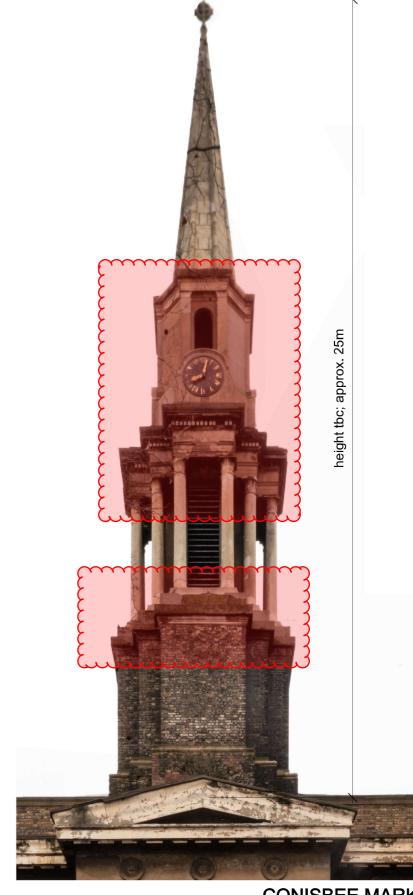

DENOTES AREA OF PROPOSED NETTING TO PREVENT AND RESTRAIN DEBRIS FALLING.
NETTING TO BE HUCK 45mm Mesh Fall Arrest Net with Debris Overlay & Border Rope (PRODUCT ID: 1903D-045) STRAPPED TIGHT AND SECURED TO BRICKWORK WITH EXCALIBUR M8 SCREWBOLTS M8 EYB 06 / 050 AT MAX 500mm ctrs.
Dry fix into pre-drilled holes located centrally through bricks to manufacturer recommendations.

CONISBEE MARK-UP 200468-S-SK-02 29/01/2021

| Notes | DO NOT SCALE - Use Figure<br>Dimensions Only IF IN DOUBT - ASK | St George's Cathedral            | ROGER MEARS ARCHITECTS LLP Union Chapel, Compton Avenue London N1 2XD                                                                                                                                                                                                                                                                                                                                                                                                                                                                                                                                                                                                                                                                                                                                                                                                                                                                                                                                                                                                                                                                                                                                                                                                                                                                                                                                                                                                                                                                                                                                                                                                                                                                                                                                                                                                                                                                                                                                                                                                                                                         |
|-------|----------------------------------------------------------------|----------------------------------|-------------------------------------------------------------------------------------------------------------------------------------------------------------------------------------------------------------------------------------------------------------------------------------------------------------------------------------------------------------------------------------------------------------------------------------------------------------------------------------------------------------------------------------------------------------------------------------------------------------------------------------------------------------------------------------------------------------------------------------------------------------------------------------------------------------------------------------------------------------------------------------------------------------------------------------------------------------------------------------------------------------------------------------------------------------------------------------------------------------------------------------------------------------------------------------------------------------------------------------------------------------------------------------------------------------------------------------------------------------------------------------------------------------------------------------------------------------------------------------------------------------------------------------------------------------------------------------------------------------------------------------------------------------------------------------------------------------------------------------------------------------------------------------------------------------------------------------------------------------------------------------------------------------------------------------------------------------------------------------------------------------------------------------------------------------------------------------------------------------------------------|
|       |                                                                | 1-3 Redhill Street,              | Official officers of the control of |
|       |                                                                | London NW1 4BG                   | rma@rmears.co.uk tel 020 7359 8222 www.rmears.co.uk                                                                                                                                                                                                                                                                                                                                                                                                                                                                                                                                                                                                                                                                                                                                                                                                                                                                                                                                                                                                                                                                                                                                                                                                                                                                                                                                                                                                                                                                                                                                                                                                                                                                                                                                                                                                                                                                                                                                                                                                                                                                           |
|       |                                                                | Elevation<br>South - As Existing | Date Scale Job No. Code Dwg No.  25.01.2021 1:100@A3 2014 - 32-                                                                                                                                                                                                                                                                                                                                                                                                                                                                                                                                                                                                                                                                                                                                                                                                                                                                                                                                                                                                                                                                                                                                                                                                                                                                                                                                                                                                                                                                                                                                                                                                                                                                                                                                                                                                                                                                                                                                                                                                                                                               |