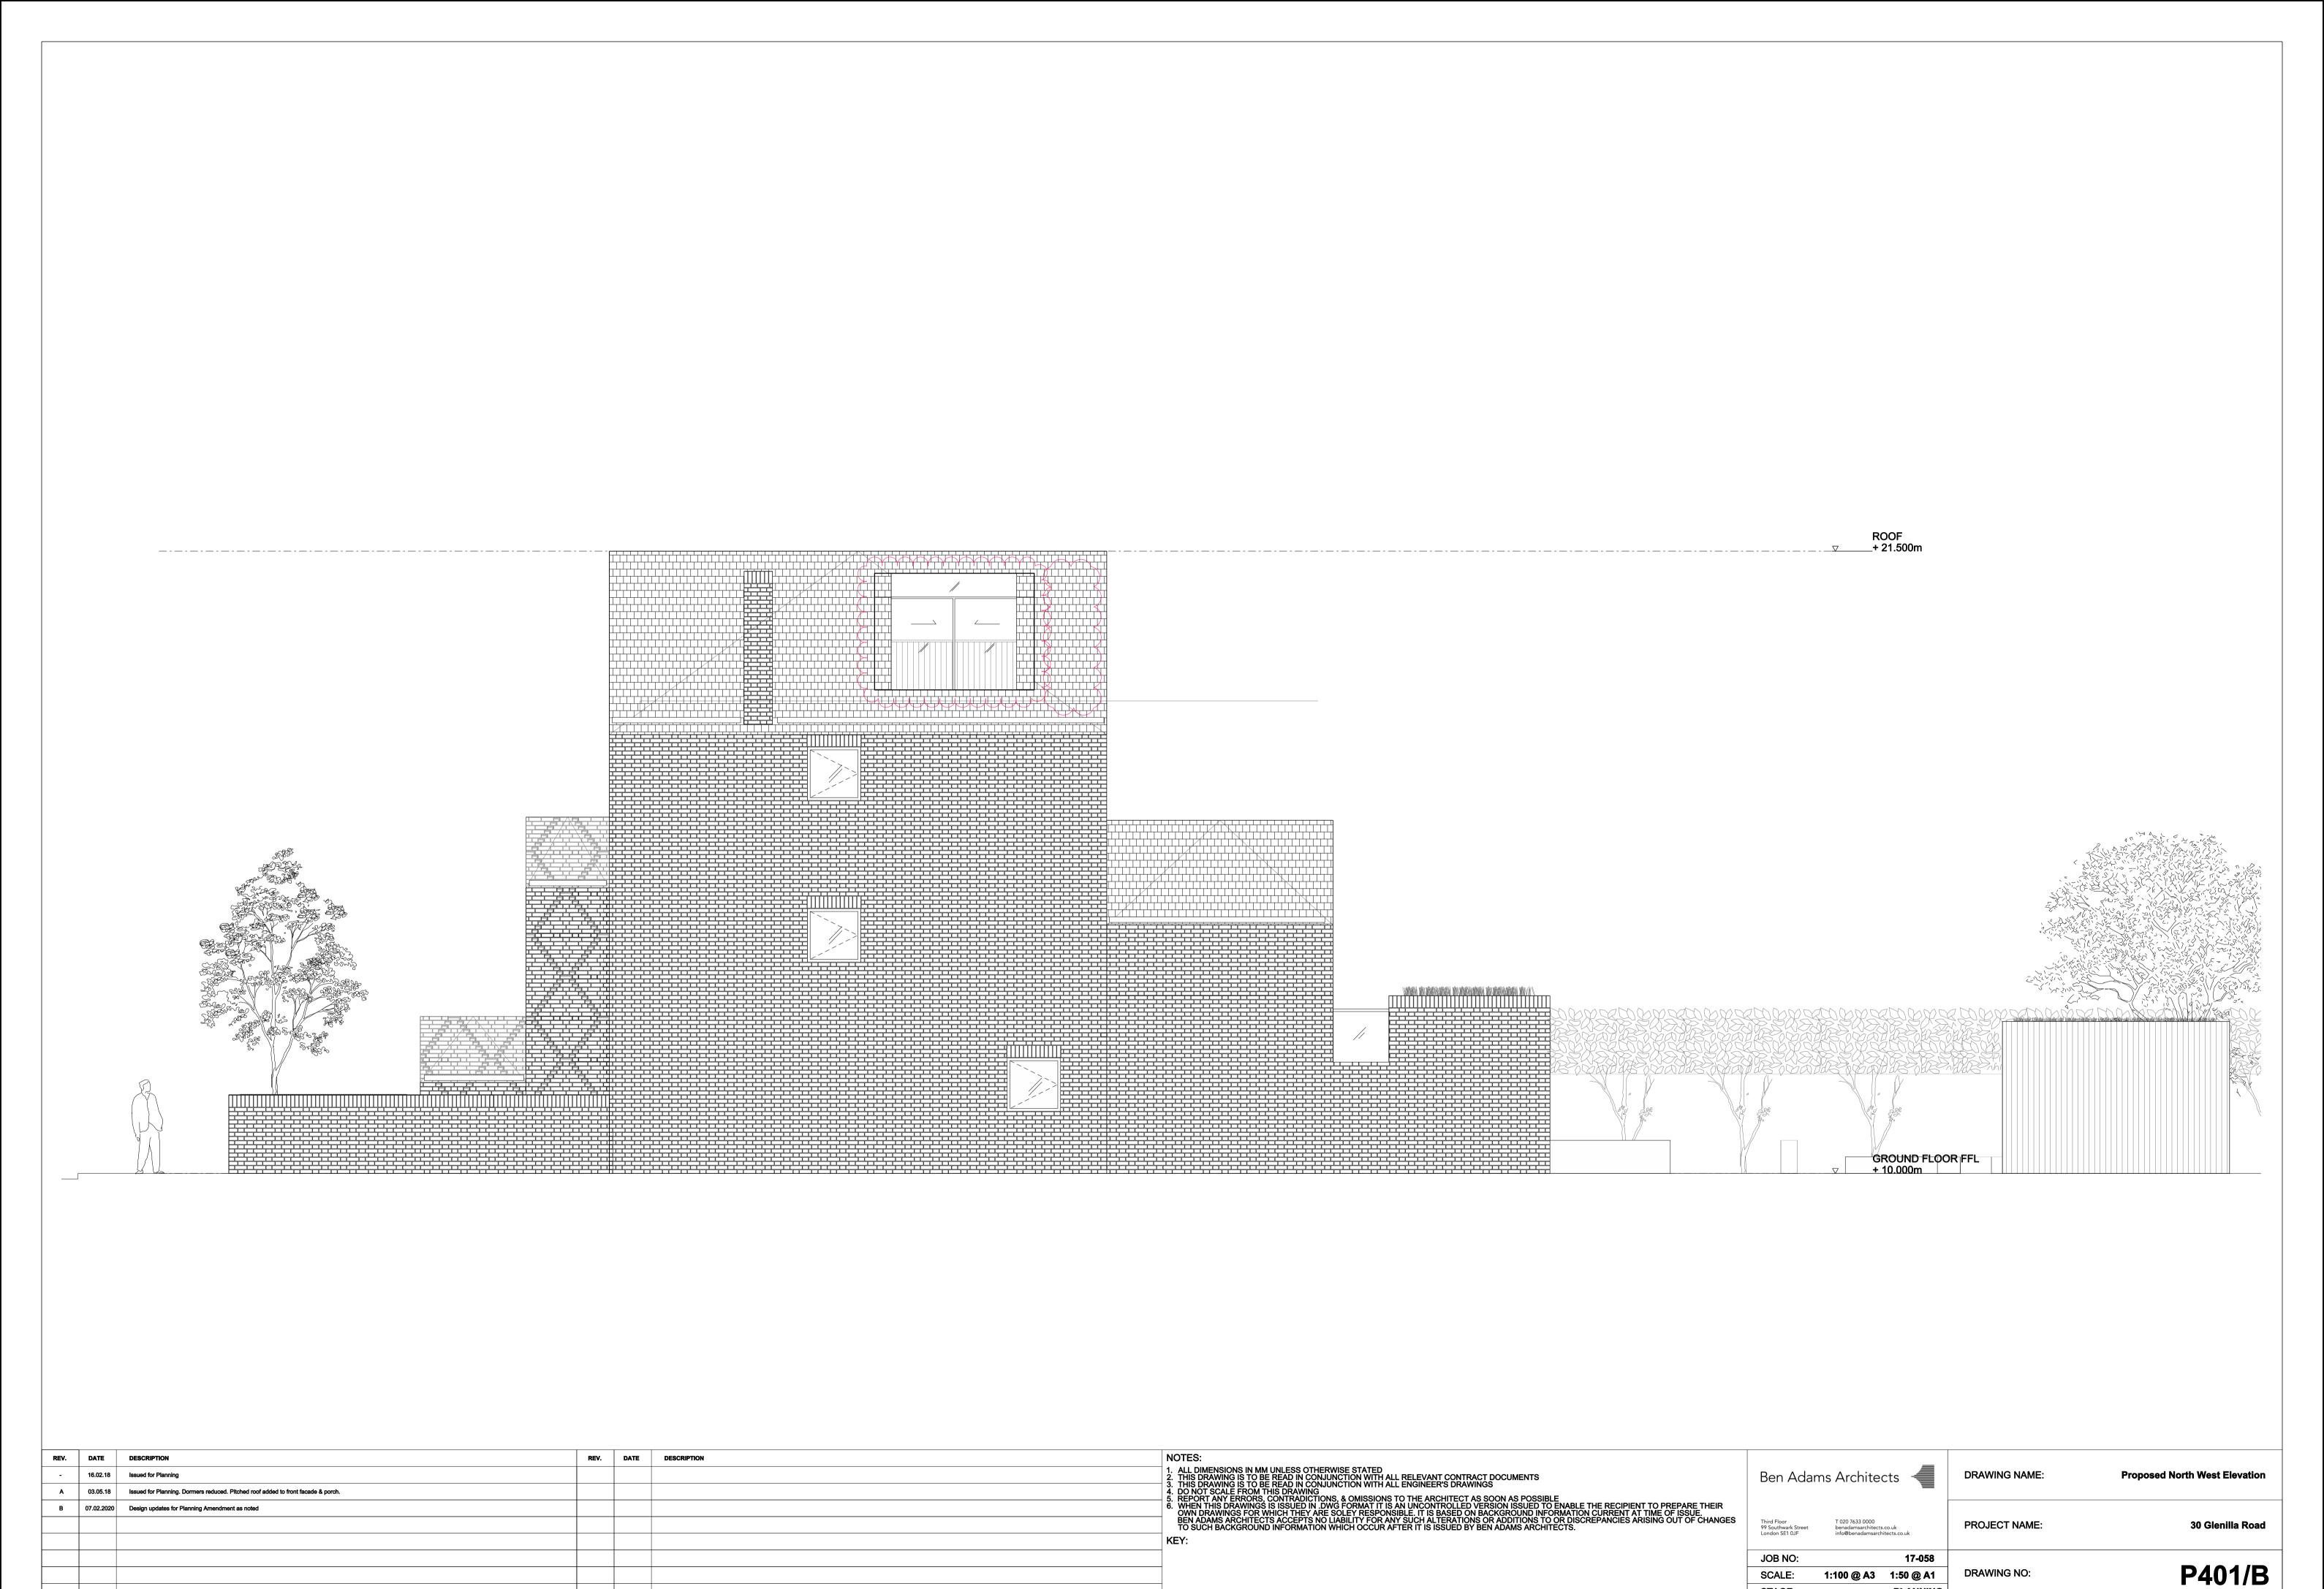

WHICH THEY ARE SOLEY RESPONSIBLE. IT IS BASED ON BACKGROUND INFORMATION CURRENT AT TIME OF ISSUE.

BEN ADAMS ARCHITECTS ACCEPTS NO LIABILITY FOR ANY SUCH ALTERATIONS OR ADDITIONS TO OR DISCREPANCIES ARISING OUT OF CHANGES TO SUCH BACKGROUND INFORMATION WHICH OCCUR AFTER IT IS ISSUED BY BEN ADAMS ARCHITECTS.

Ben Adams Architects 🚽

Third Floor 99 Southwark Street London SE1 0JF

JOB NO:

SCALE:

STAGE:

T 020 7633 0000 benadamsarchitects.co.uk info@benadamsarchitects.co.uk

1:100 @ A3 1:50 @ A1

17-058

**PLANNING** 

DRAWING NAME:

PROJECT NAME:

DRAWING NO:

**Proposed North East Elevation** 

30 Glenilla Road

P400/A

REV. DATE

DESCRIPTION

REV. DATE DESCRIPTION

16.02.18 Issued for Planning

A 03.05.18 Issued for Planning. Dormers reduced. Pitched roof added to front facade & porch



DRAWING NO:

SCALE:

STAGE:

1:100 @ A3 1:50 @ A1

**PLANNING** 





PROJECT NAME:

DRAWING NO:

17-058

**PLANNING** 

1:100 @ A3 1:50 @ A1

JOB NO:

SCALE: STAGE: 30 Glenilla Road