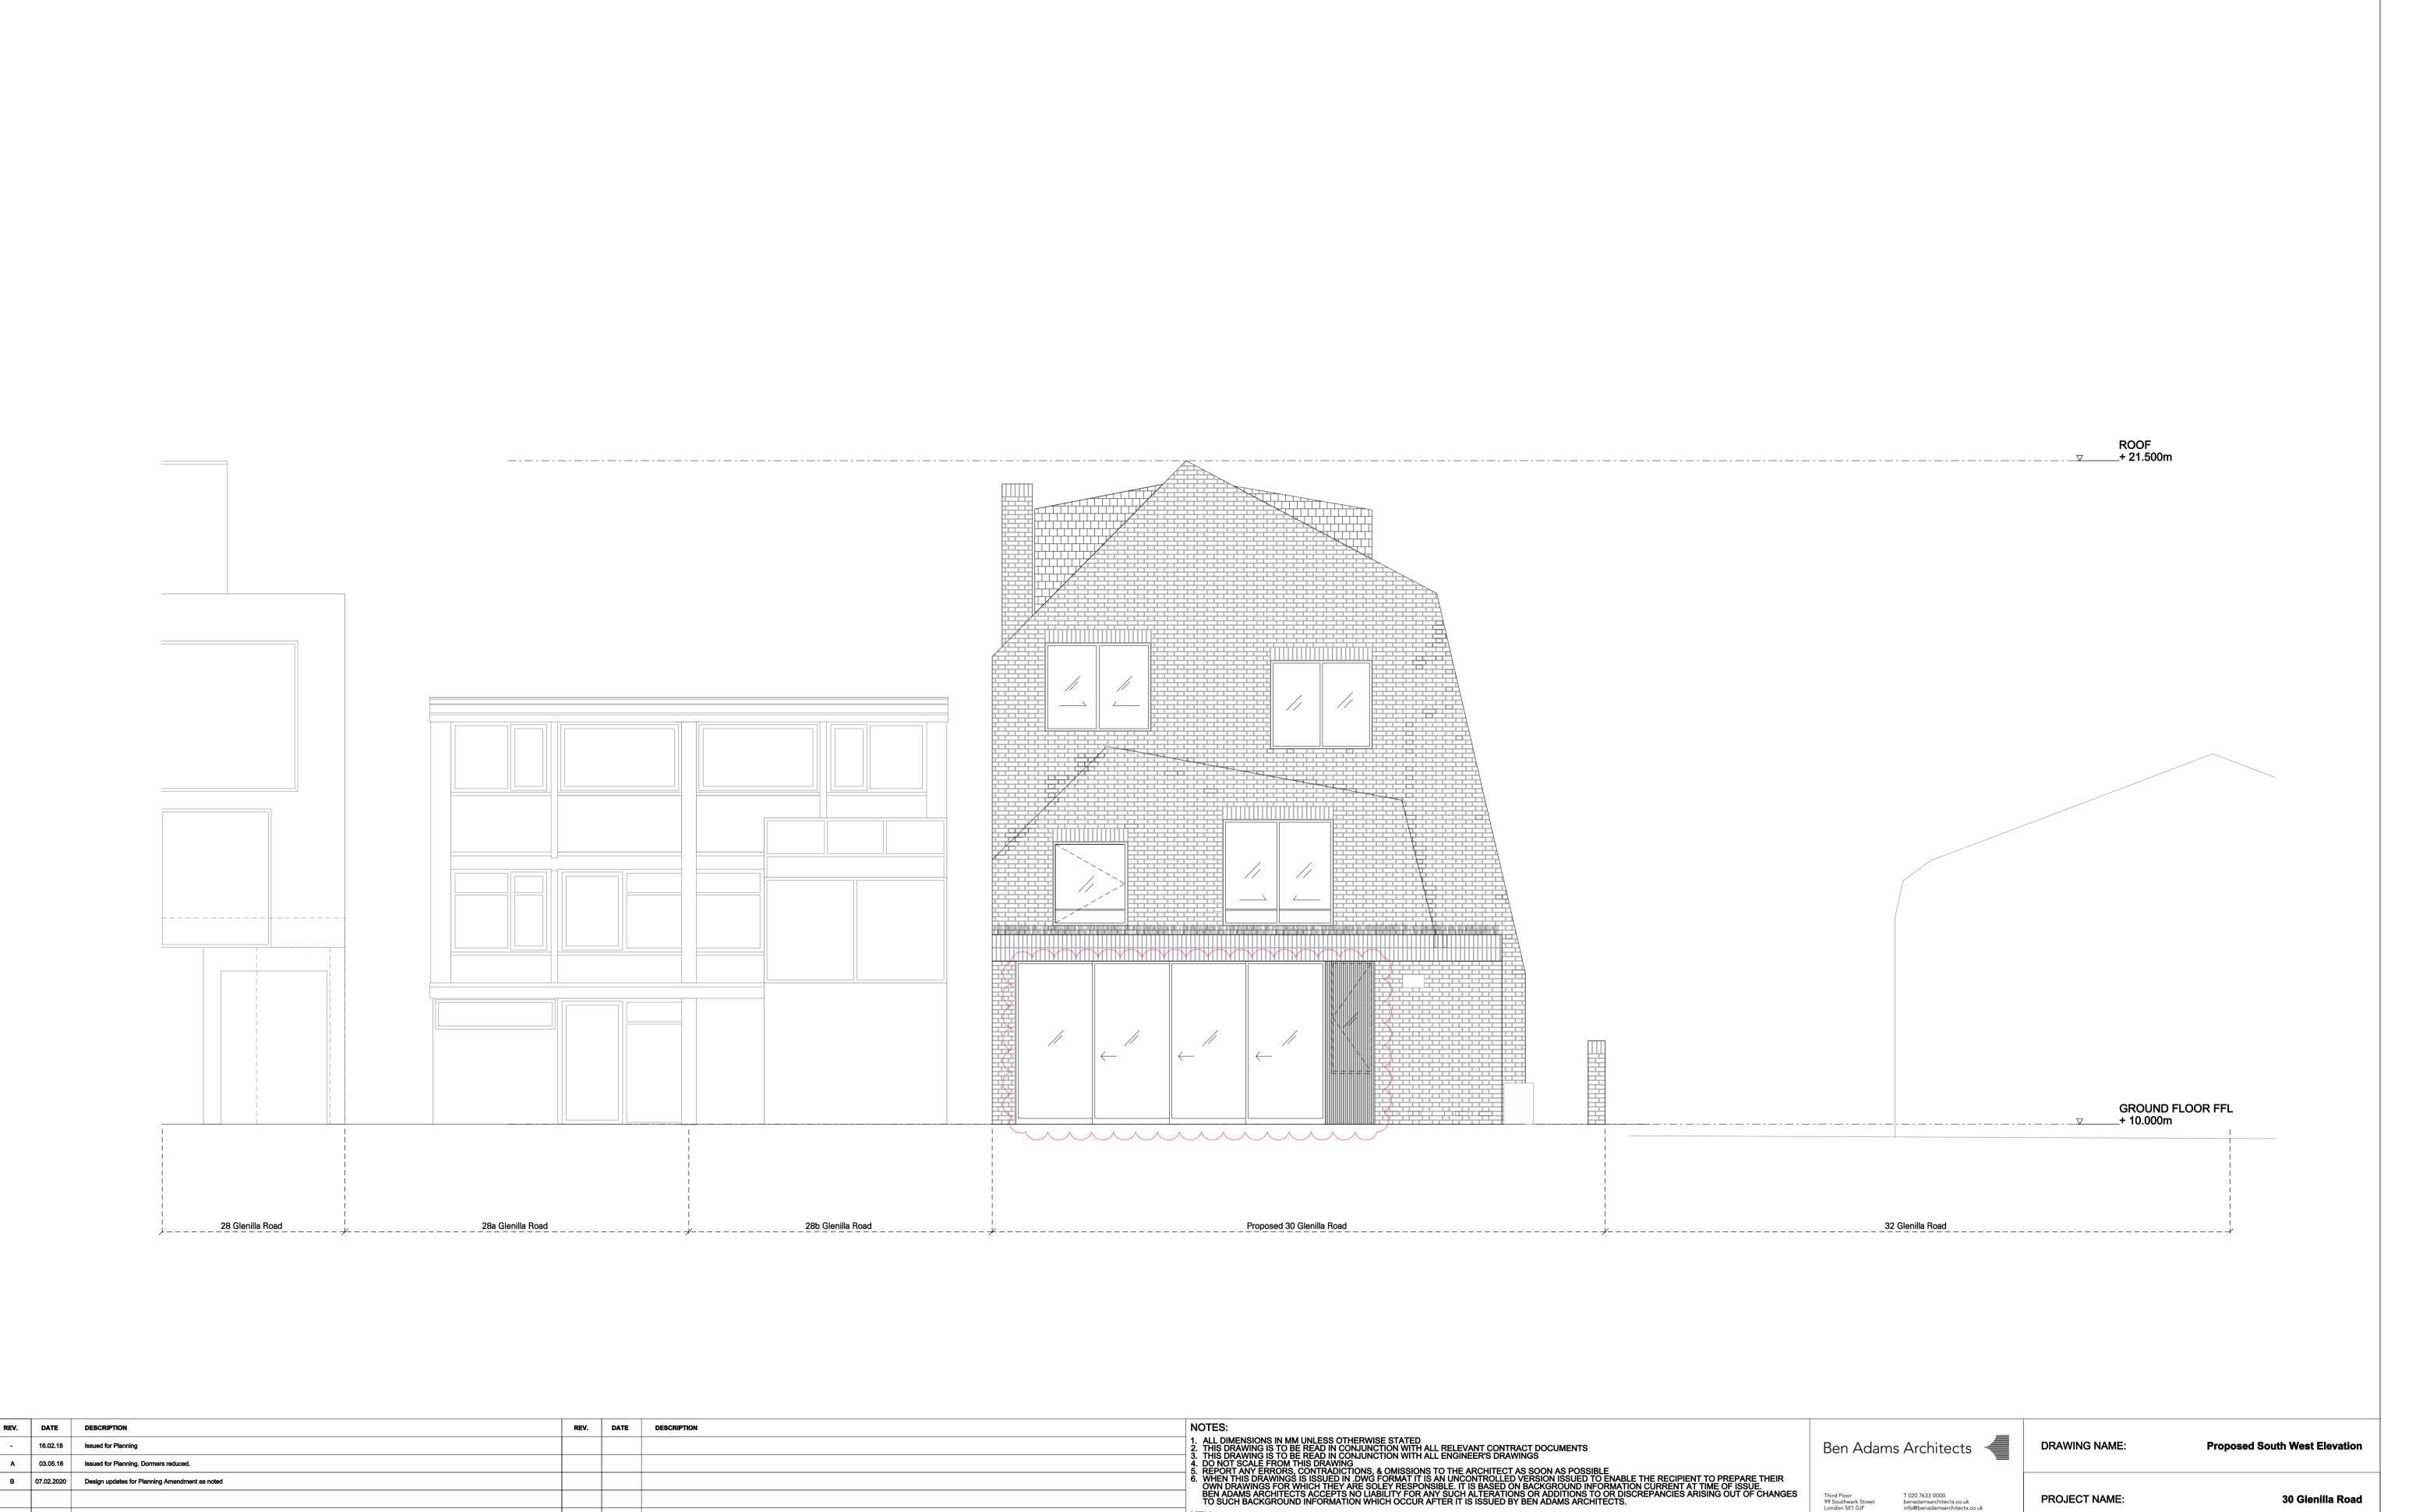

**PLANNING** 

DRAWING NAME:

PROJECT NAME:

DRAWING NO:

**Proposed North East Elevation** 

30 Glenilla Road

P400/A

REV. DATE

DESCRIPTION

REV. DATE DESCRIPTION

16.02.18 Issued for Planning

A 03.05.18 Issued for Planning. Dormers reduced. Pitched roof added to front facade & porch

DRAWING NO:

SCALE:

STAGE:

1:100 @ A3 1:50 @ A1

**PLANNING** 

PROJECT NAME:

DRAWING NO:

17-058

**PLANNING** 

1:100 @ A3 1:50 @ A1

JOB NO:

SCALE: STAGE: 30 Glenilla Road