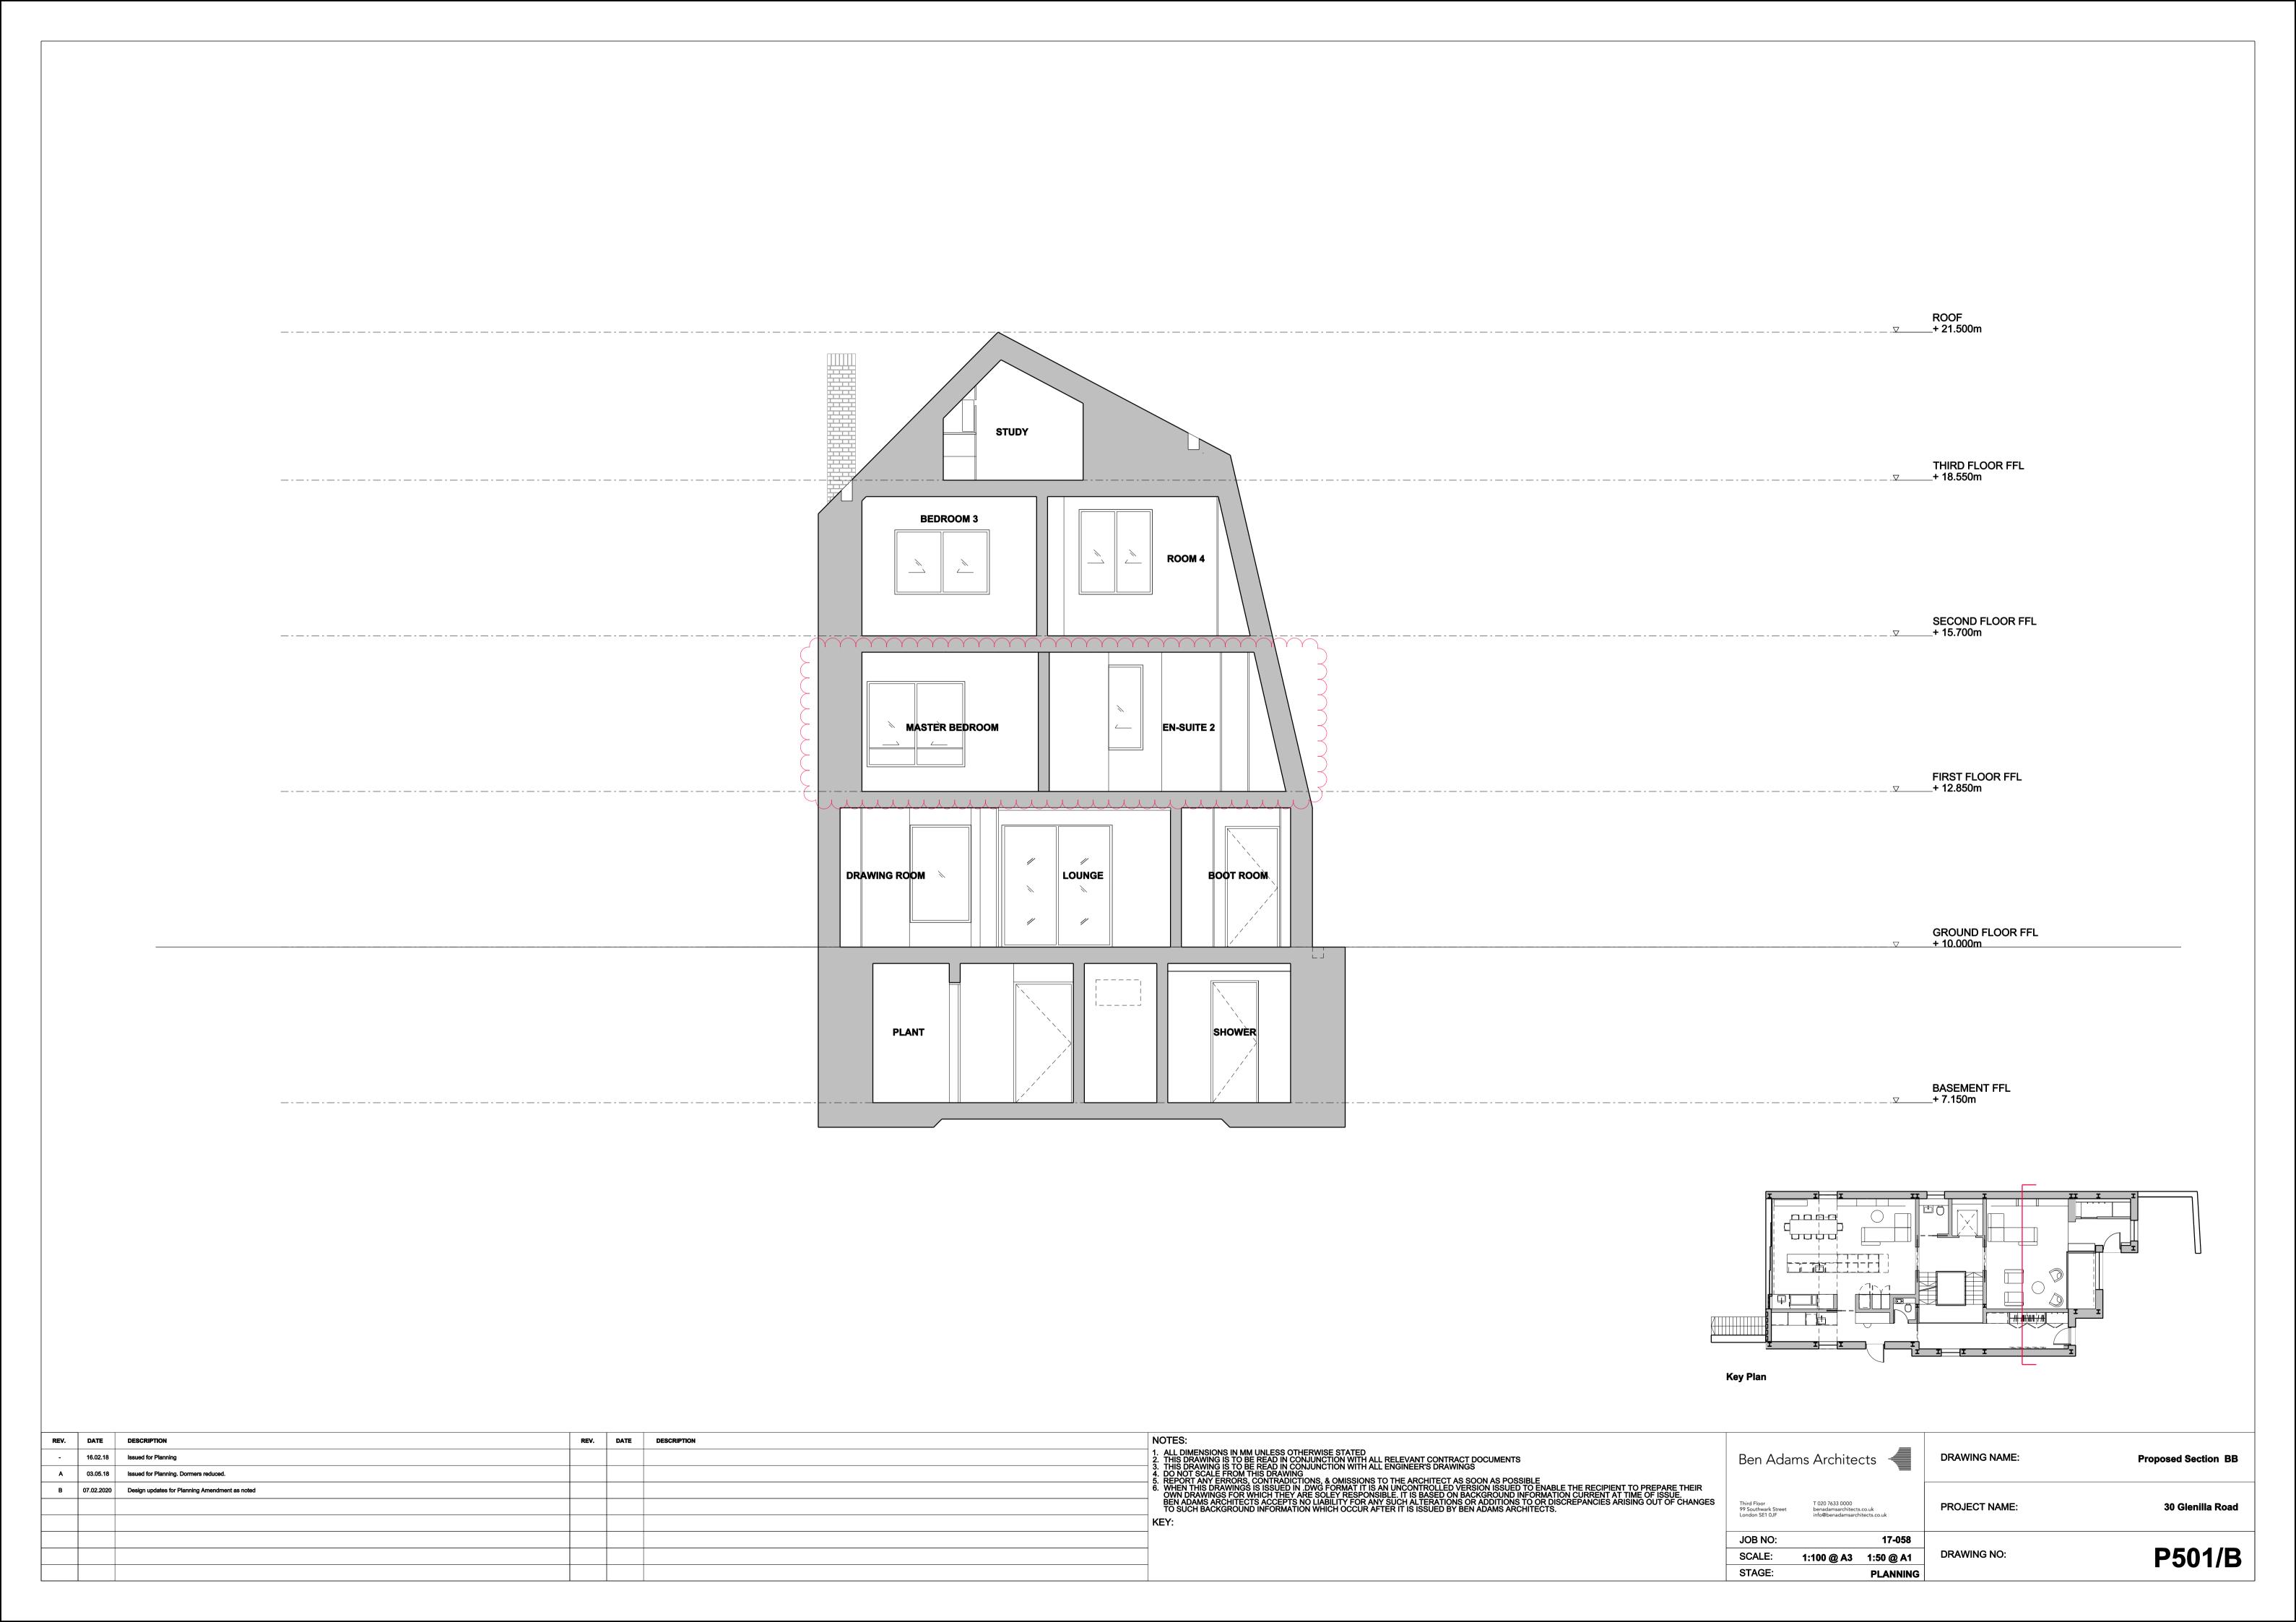

**PLANNING** 

DRAWING NAME:

PROJECT NAME:

DRAWING NO:

**Proposed North East Elevation** 

30 Glenilla Road

P400/A

REV. DATE

DESCRIPTION

REV. DATE DESCRIPTION

16.02.18 Issued for Planning

A 03.05.18 Issued for Planning. Dormers reduced. Pitched roof added to front facade & porch

DRAWING NO:

SCALE:

STAGE:

1:100 @ A3 1:50 @ A1

**PLANNING** 

PROJECT NAME:

DRAWING NO:

17-058

**PLANNING** 

1:100 @ A3 1:50 @ A1

JOB NO:

SCALE: STAGE: 30 Glenilla Road