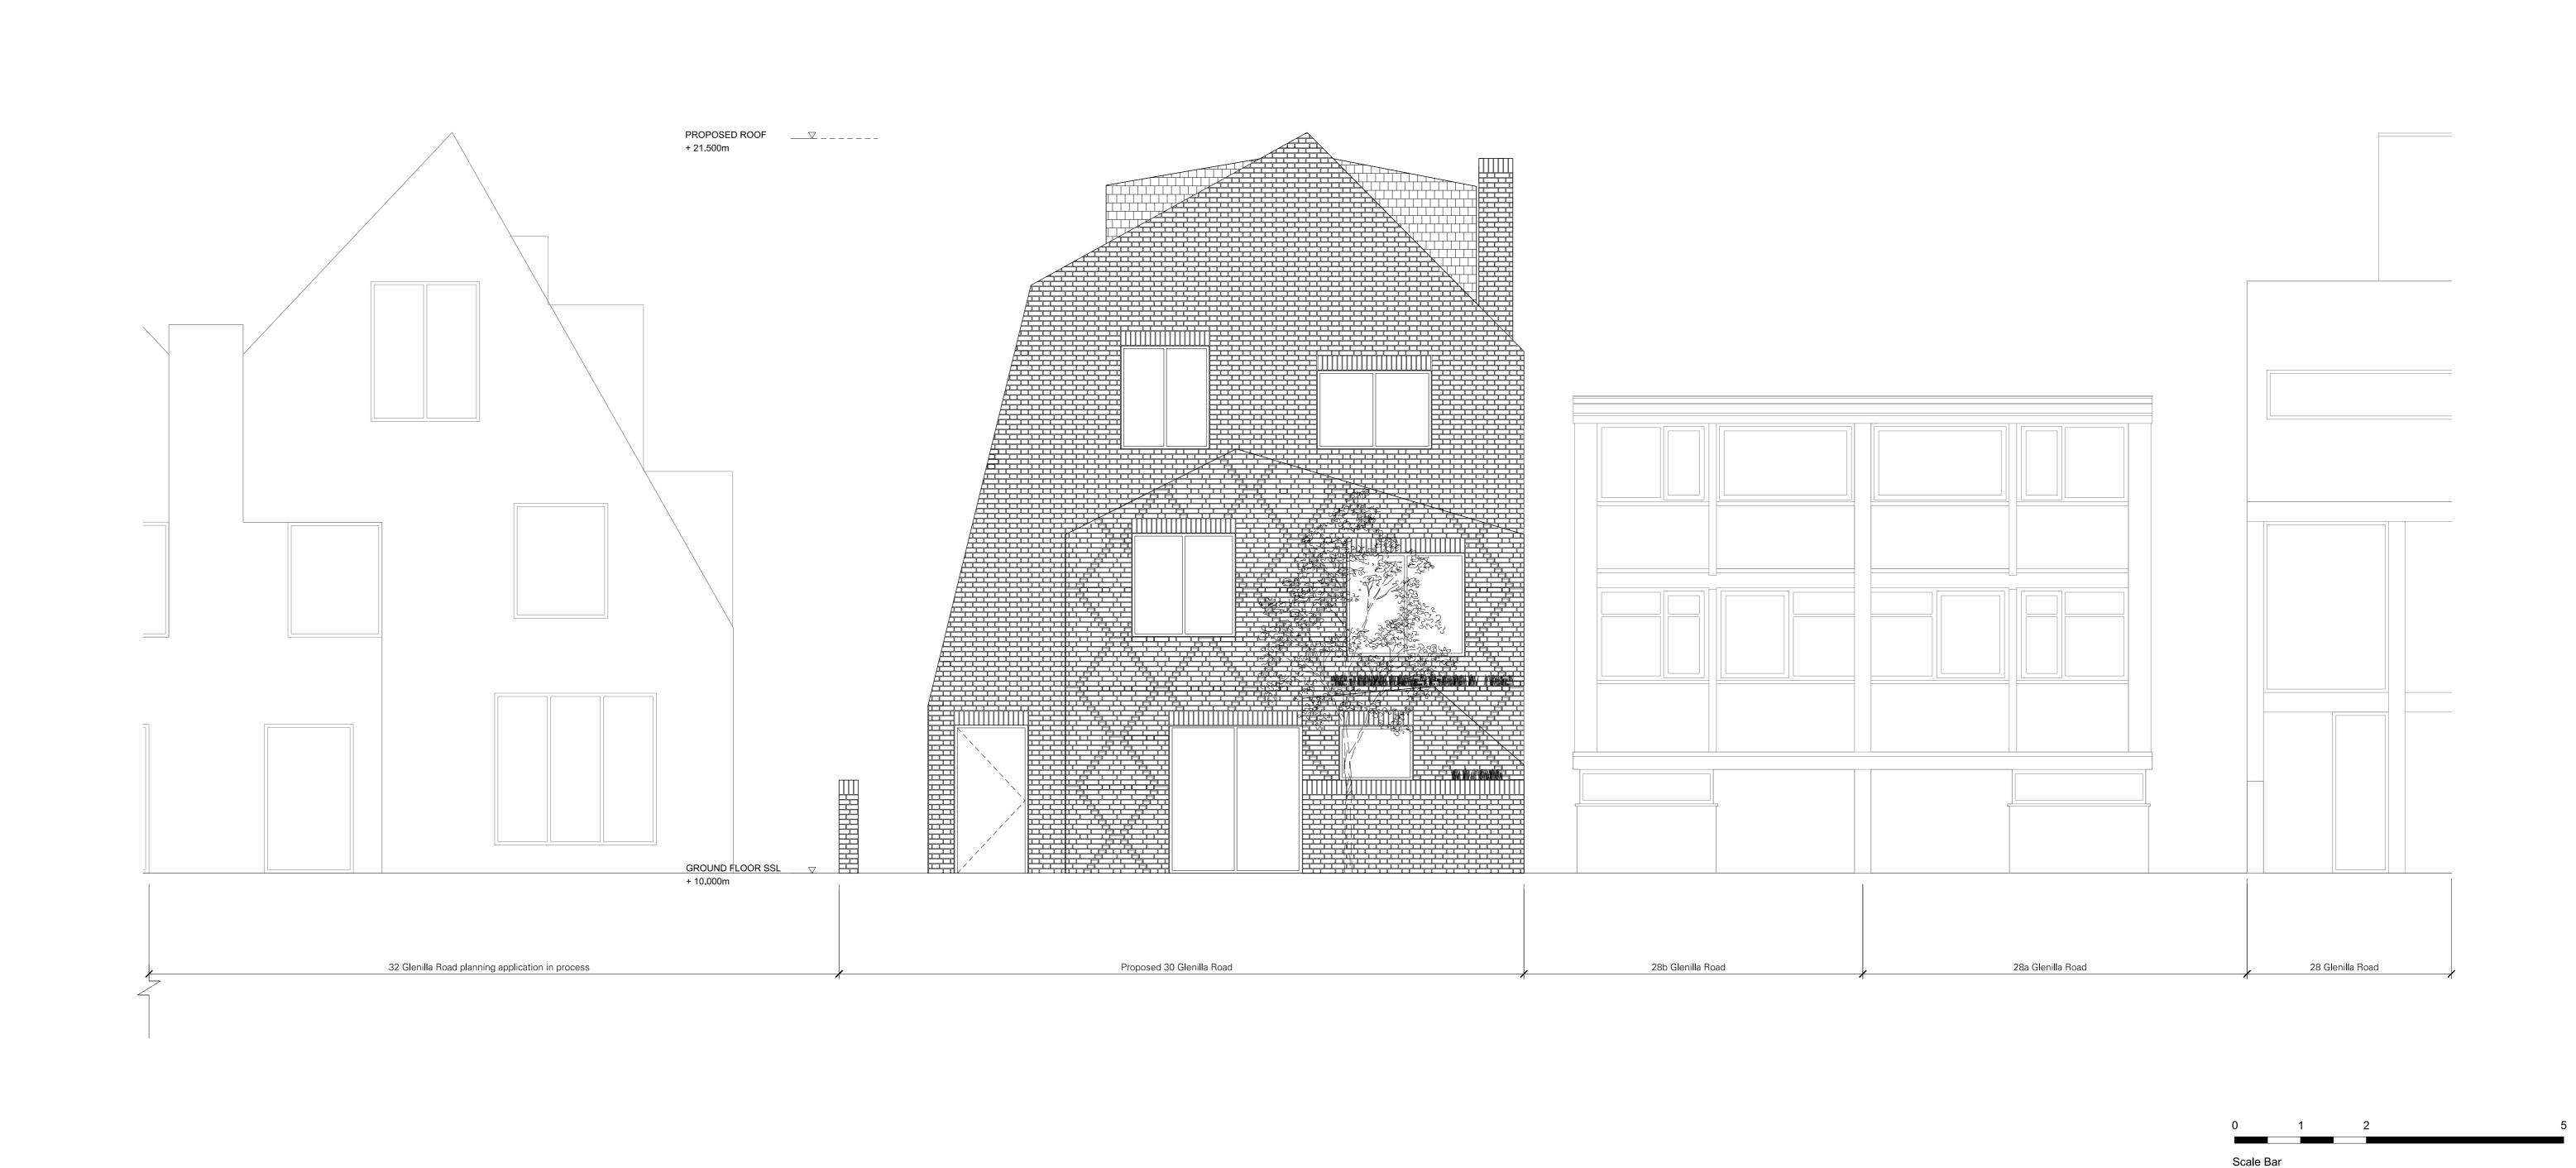

**PLANNING** 

DRAWING NAME:

PROJECT NAME:

DRAWING NO:

**Proposed North East Elevation** 

30 Glenilla Road

P400/A

REV. DATE

DESCRIPTION

REV. DATE DESCRIPTION

16.02.18 Issued for Planning

A 03.05.18 Issued for Planning. Dormers reduced. Pitched roof added to front facade & porch

DRAWING NO:

SCALE:

STAGE:

1:100 @ A3 1:50 @ A1