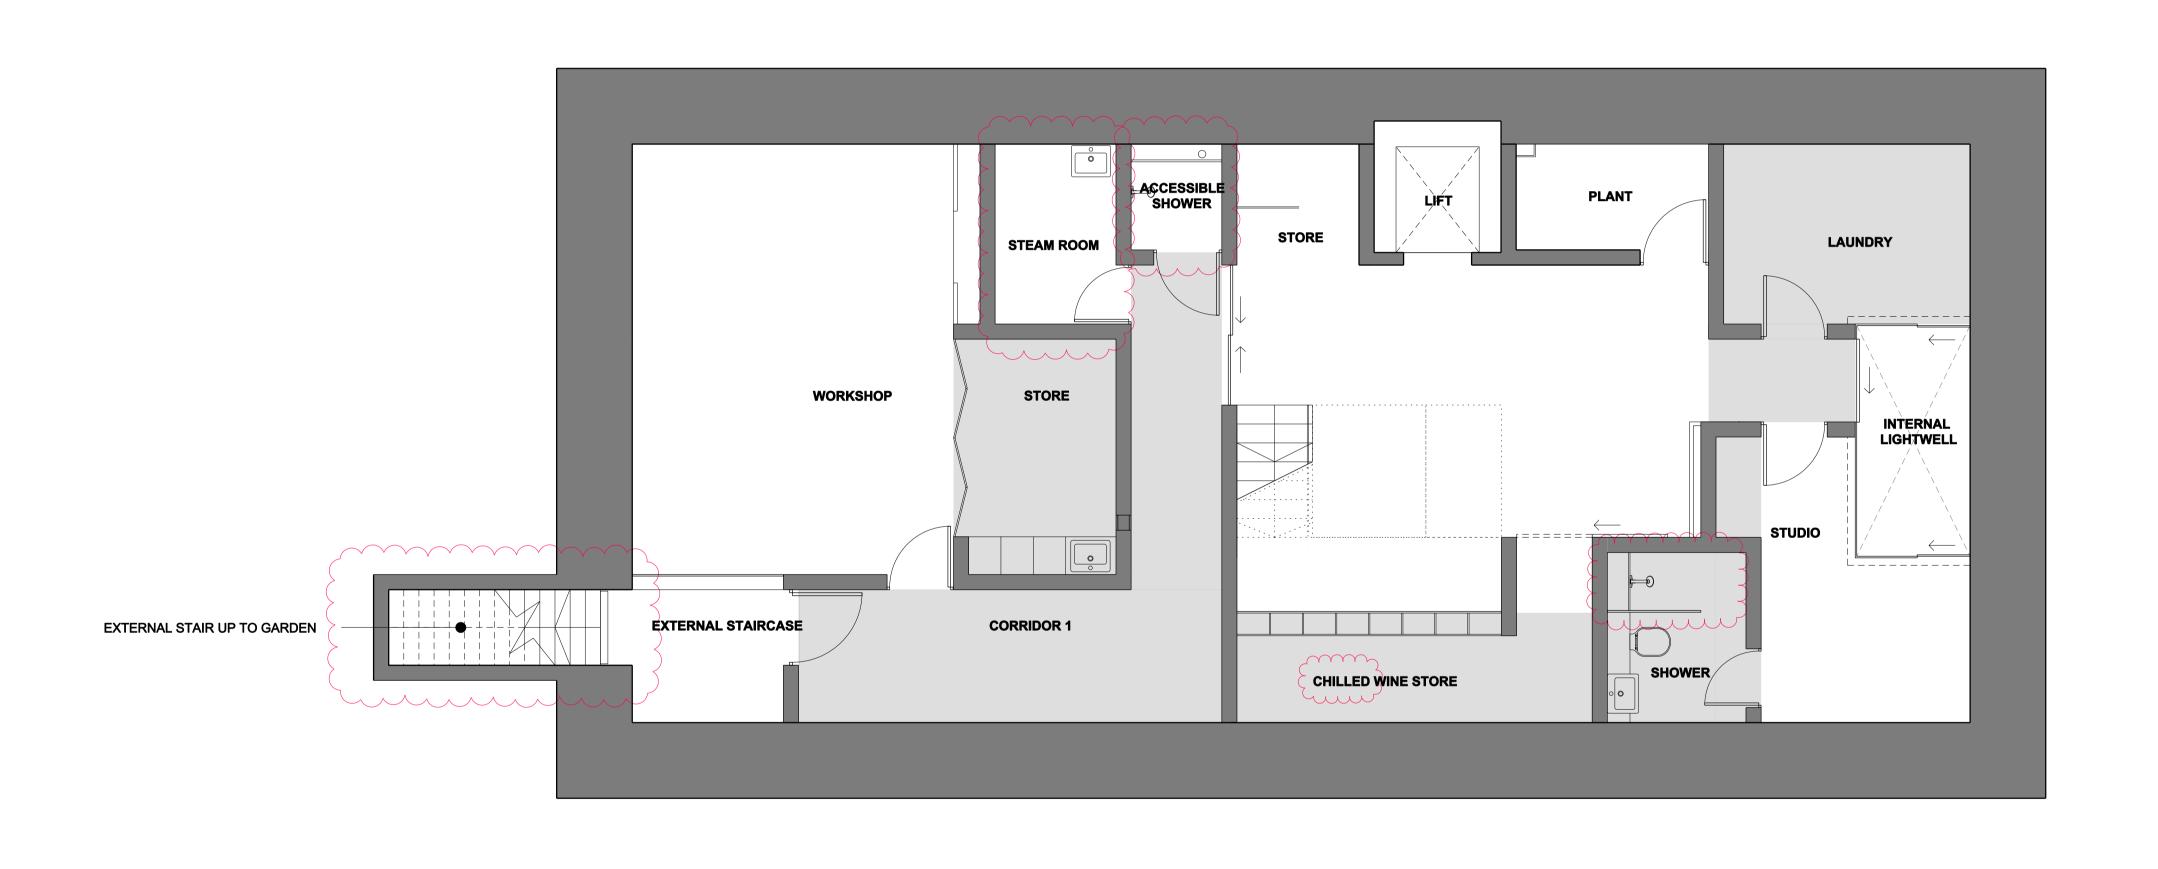

| REV. DATE - A 07/02/2020 | DESCRIPTION  Issued for Planning  Design updates for Planning Amendment as noted | REV. DATE DESCRIPTION | NOTES:  1. ALL DIMENSIONS IN MM UNLESS OTHERWISE STATED 2. THIS DRAWING IS TO BE READ IN CONJUNCTION WITH ALL RELEVANT CONTRACT DOCUMENTS 3. THIS DRAWING IS TO BE READ IN CONJUNCTION WITH ALL ENGINEER'S DRAWINGS 4. DO NOT SCALE FROM THIS DRAWING 5. REPORT ANY ERRORS, CONTRADICTIONS, & OMISSIONS TO THE ARCHITECT AS SOON AS POSSIBLE                                                                                                                            | Ben Ada                                              | ms Architects 📲                                                              | DRAWING NAME: | Proposed Basement Plan |
|--------------------------|----------------------------------------------------------------------------------|-----------------------|-------------------------------------------------------------------------------------------------------------------------------------------------------------------------------------------------------------------------------------------------------------------------------------------------------------------------------------------------------------------------------------------------------------------------------------------------------------------------|------------------------------------------------------|------------------------------------------------------------------------------|---------------|------------------------|
|                          |                                                                                  |                       | 6. WHEN THIS DRAWINGS IS ISSUED IN .DWG FORMAT IT IS AN UNCONTROLLED VERSION ISSUED TO ENABLE THE RECIPIENT TO PREPARE THEIR OWN DRAWINGS FOR WHICH THEY ARE SOLEY RESPONSIBLE. IT IS BASED ON BACKGROUND INFORMATION CURRENT AT TIME OF ISSUE. BEN ADAMS ARCHITECTS ACCEPTS NO LIABILITY FOR ANY SUCH ALTERATIONS OR ADDITIONS TO OR DISCREPANCIES ARISING OUT OF CHANGES TO SUCH BACKGROUND INFORMATION WHICH OCCUR AFTER IT IS ISSUED BY BEN ADAMS ARCHITECTS.  KEY: | Third Floor<br>99 Southwark Street<br>London SE1 0JF | T 020 7633 0000<br>benadamsarchitects.co.uk<br>info@benadamsarchitects.co.uk | PROJECT NAME: | 30 Glenilla Road       |
|                          |                                                                                  |                       |                                                                                                                                                                                                                                                                                                                                                                                                                                                                         | JOB NO:                                              | 17-058                                                                       |               | D40014                 |
|                          |                                                                                  |                       |                                                                                                                                                                                                                                                                                                                                                                                                                                                                         | SCALE:                                               | 1:100 @ A3 1:50 @ A1                                                         | DRAWING NO:   | P199/A                 |
|                          |                                                                                  |                       |                                                                                                                                                                                                                                                                                                                                                                                                                                                                         | STAGE:                                               | PLANNING                                                                     |               |                        |