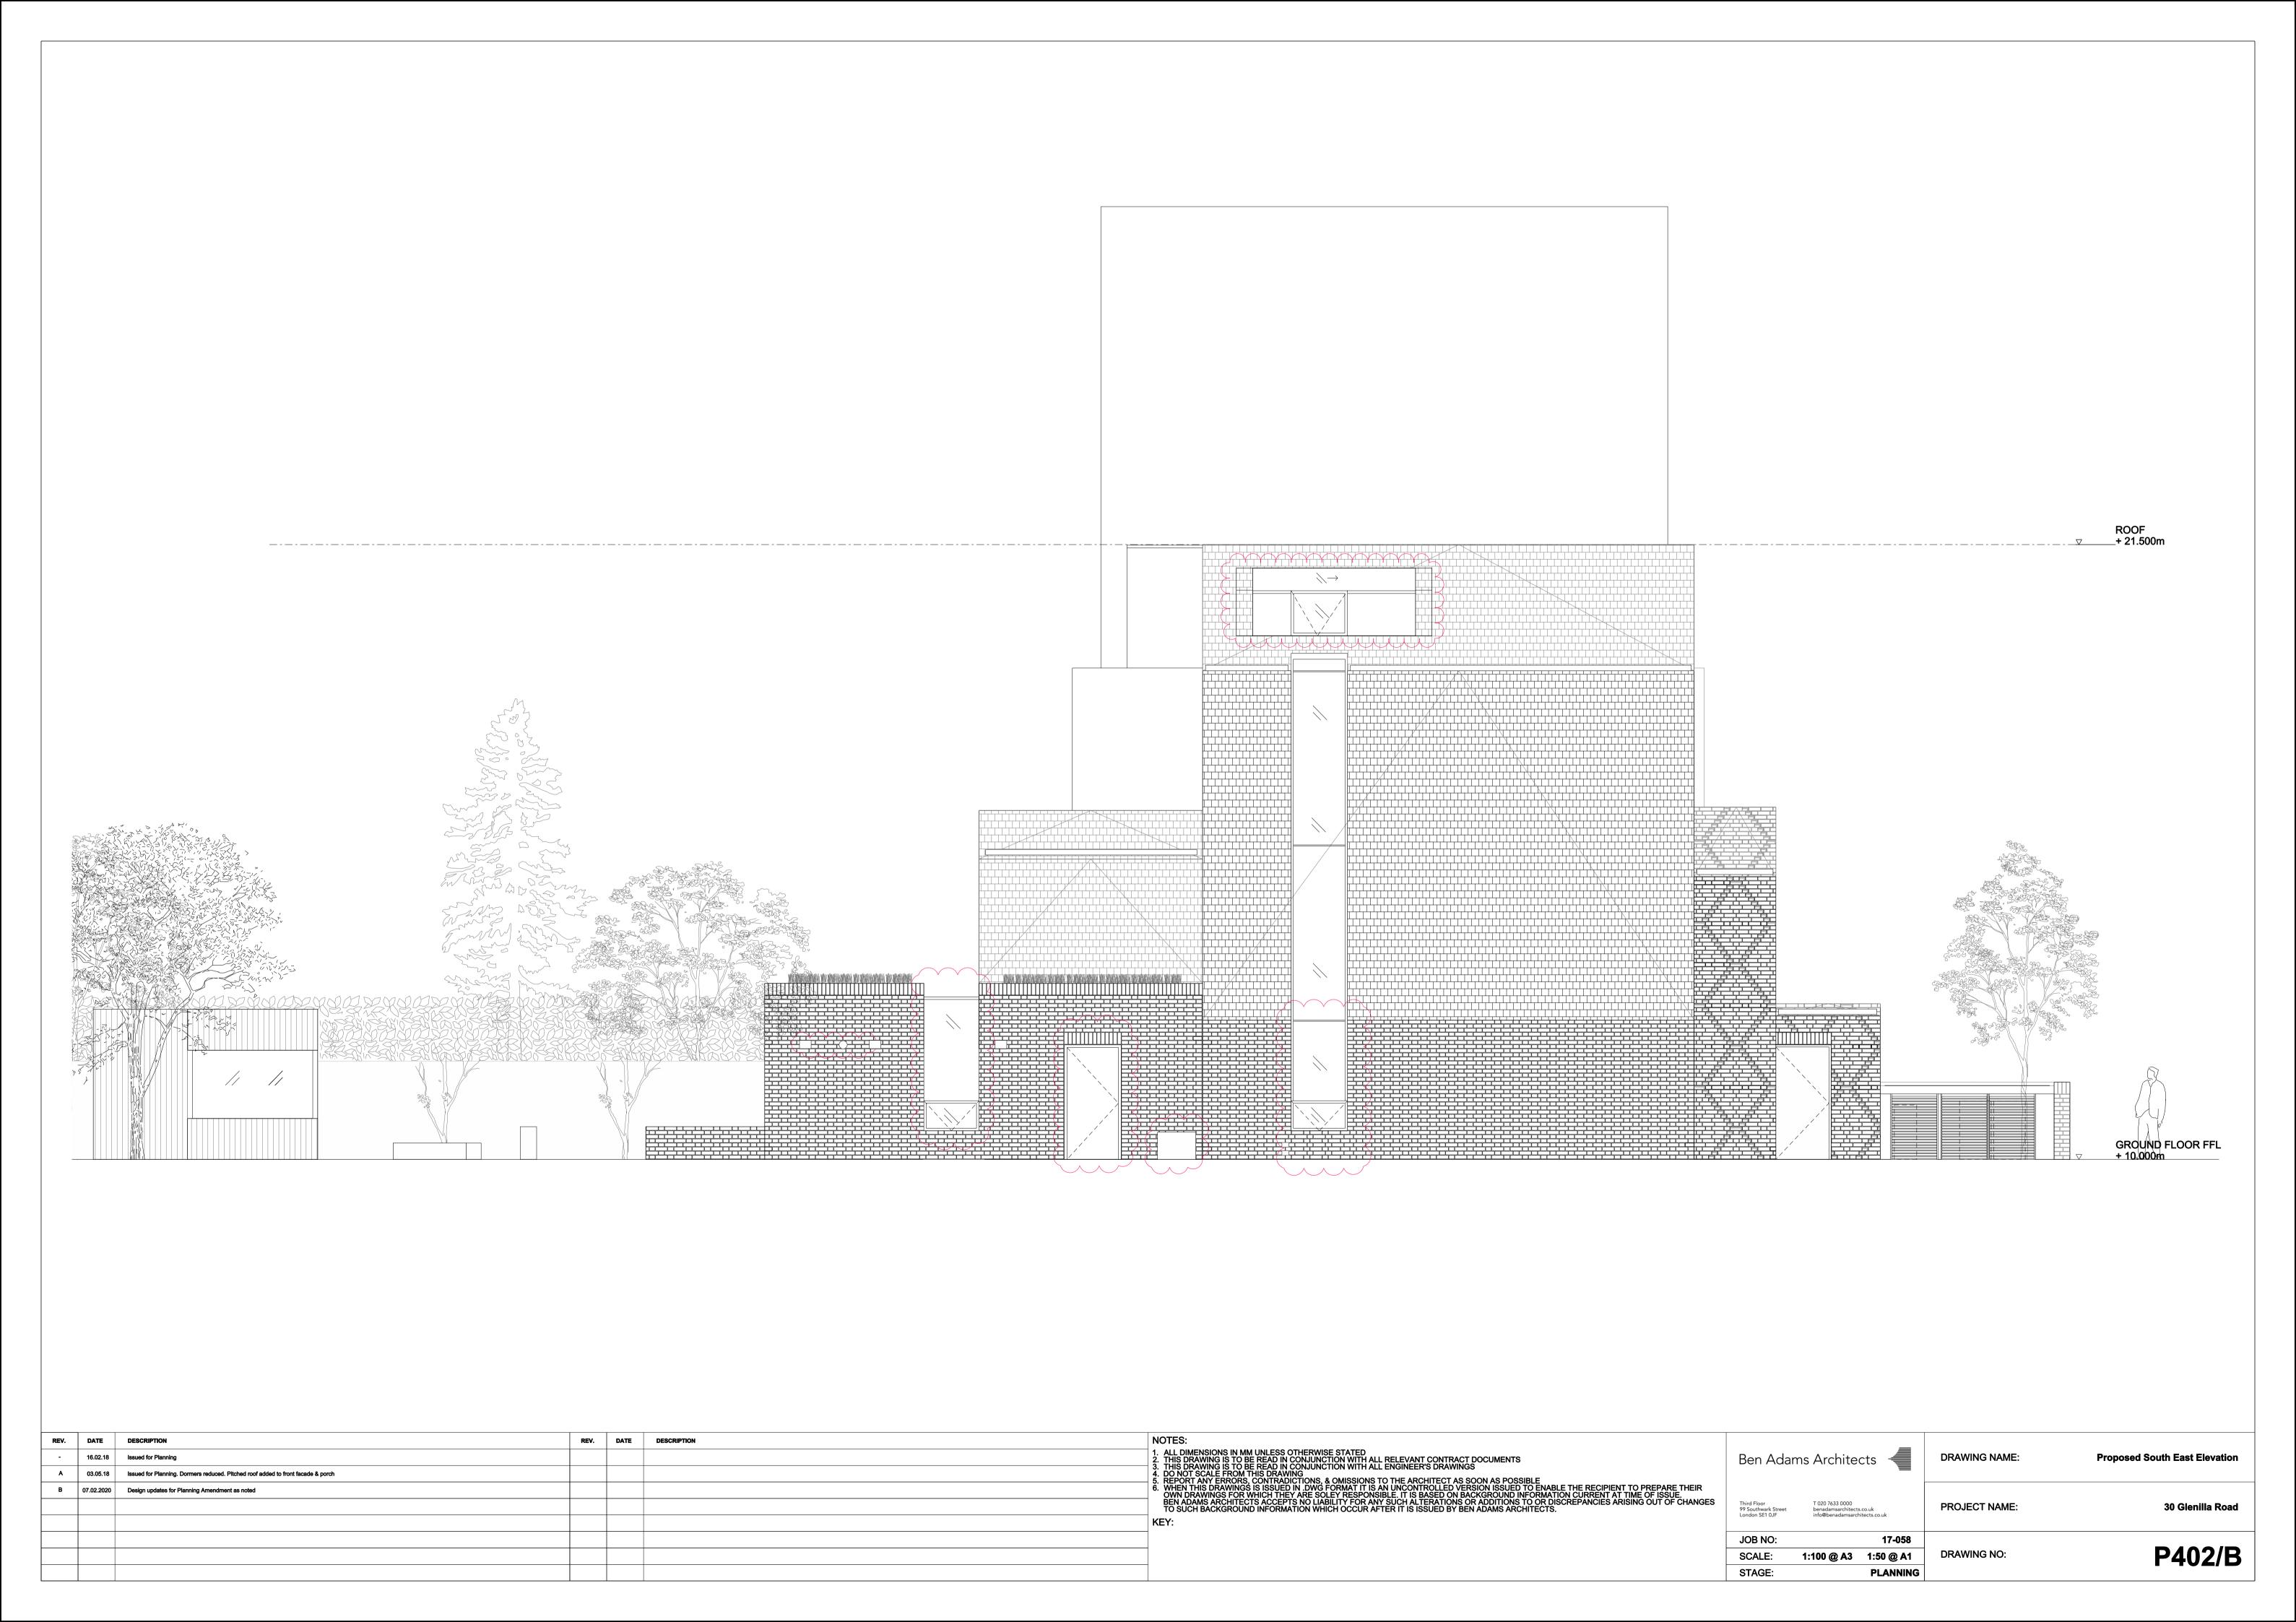

**PLANNING** 

DRAWING NAME:

PROJECT NAME:

DRAWING NO:

**Proposed North East Elevation** 

30 Glenilla Road

P400/A

REV. DATE

DESCRIPTION

REV. DATE DESCRIPTION

16.02.18 Issued for Planning

A 03.05.18 Issued for Planning. Dormers reduced. Pitched roof added to front facade & porch

DRAWING NO:

SCALE:

STAGE:

1:100 @ A3 1:50 @ A1

**PLANNING** 

PROJECT NAME:

DRAWING NO:

17-058

**PLANNING** 

1:100 @ A3 1:50 @ A1

JOB NO:

SCALE: STAGE: 30 Glenilla Road