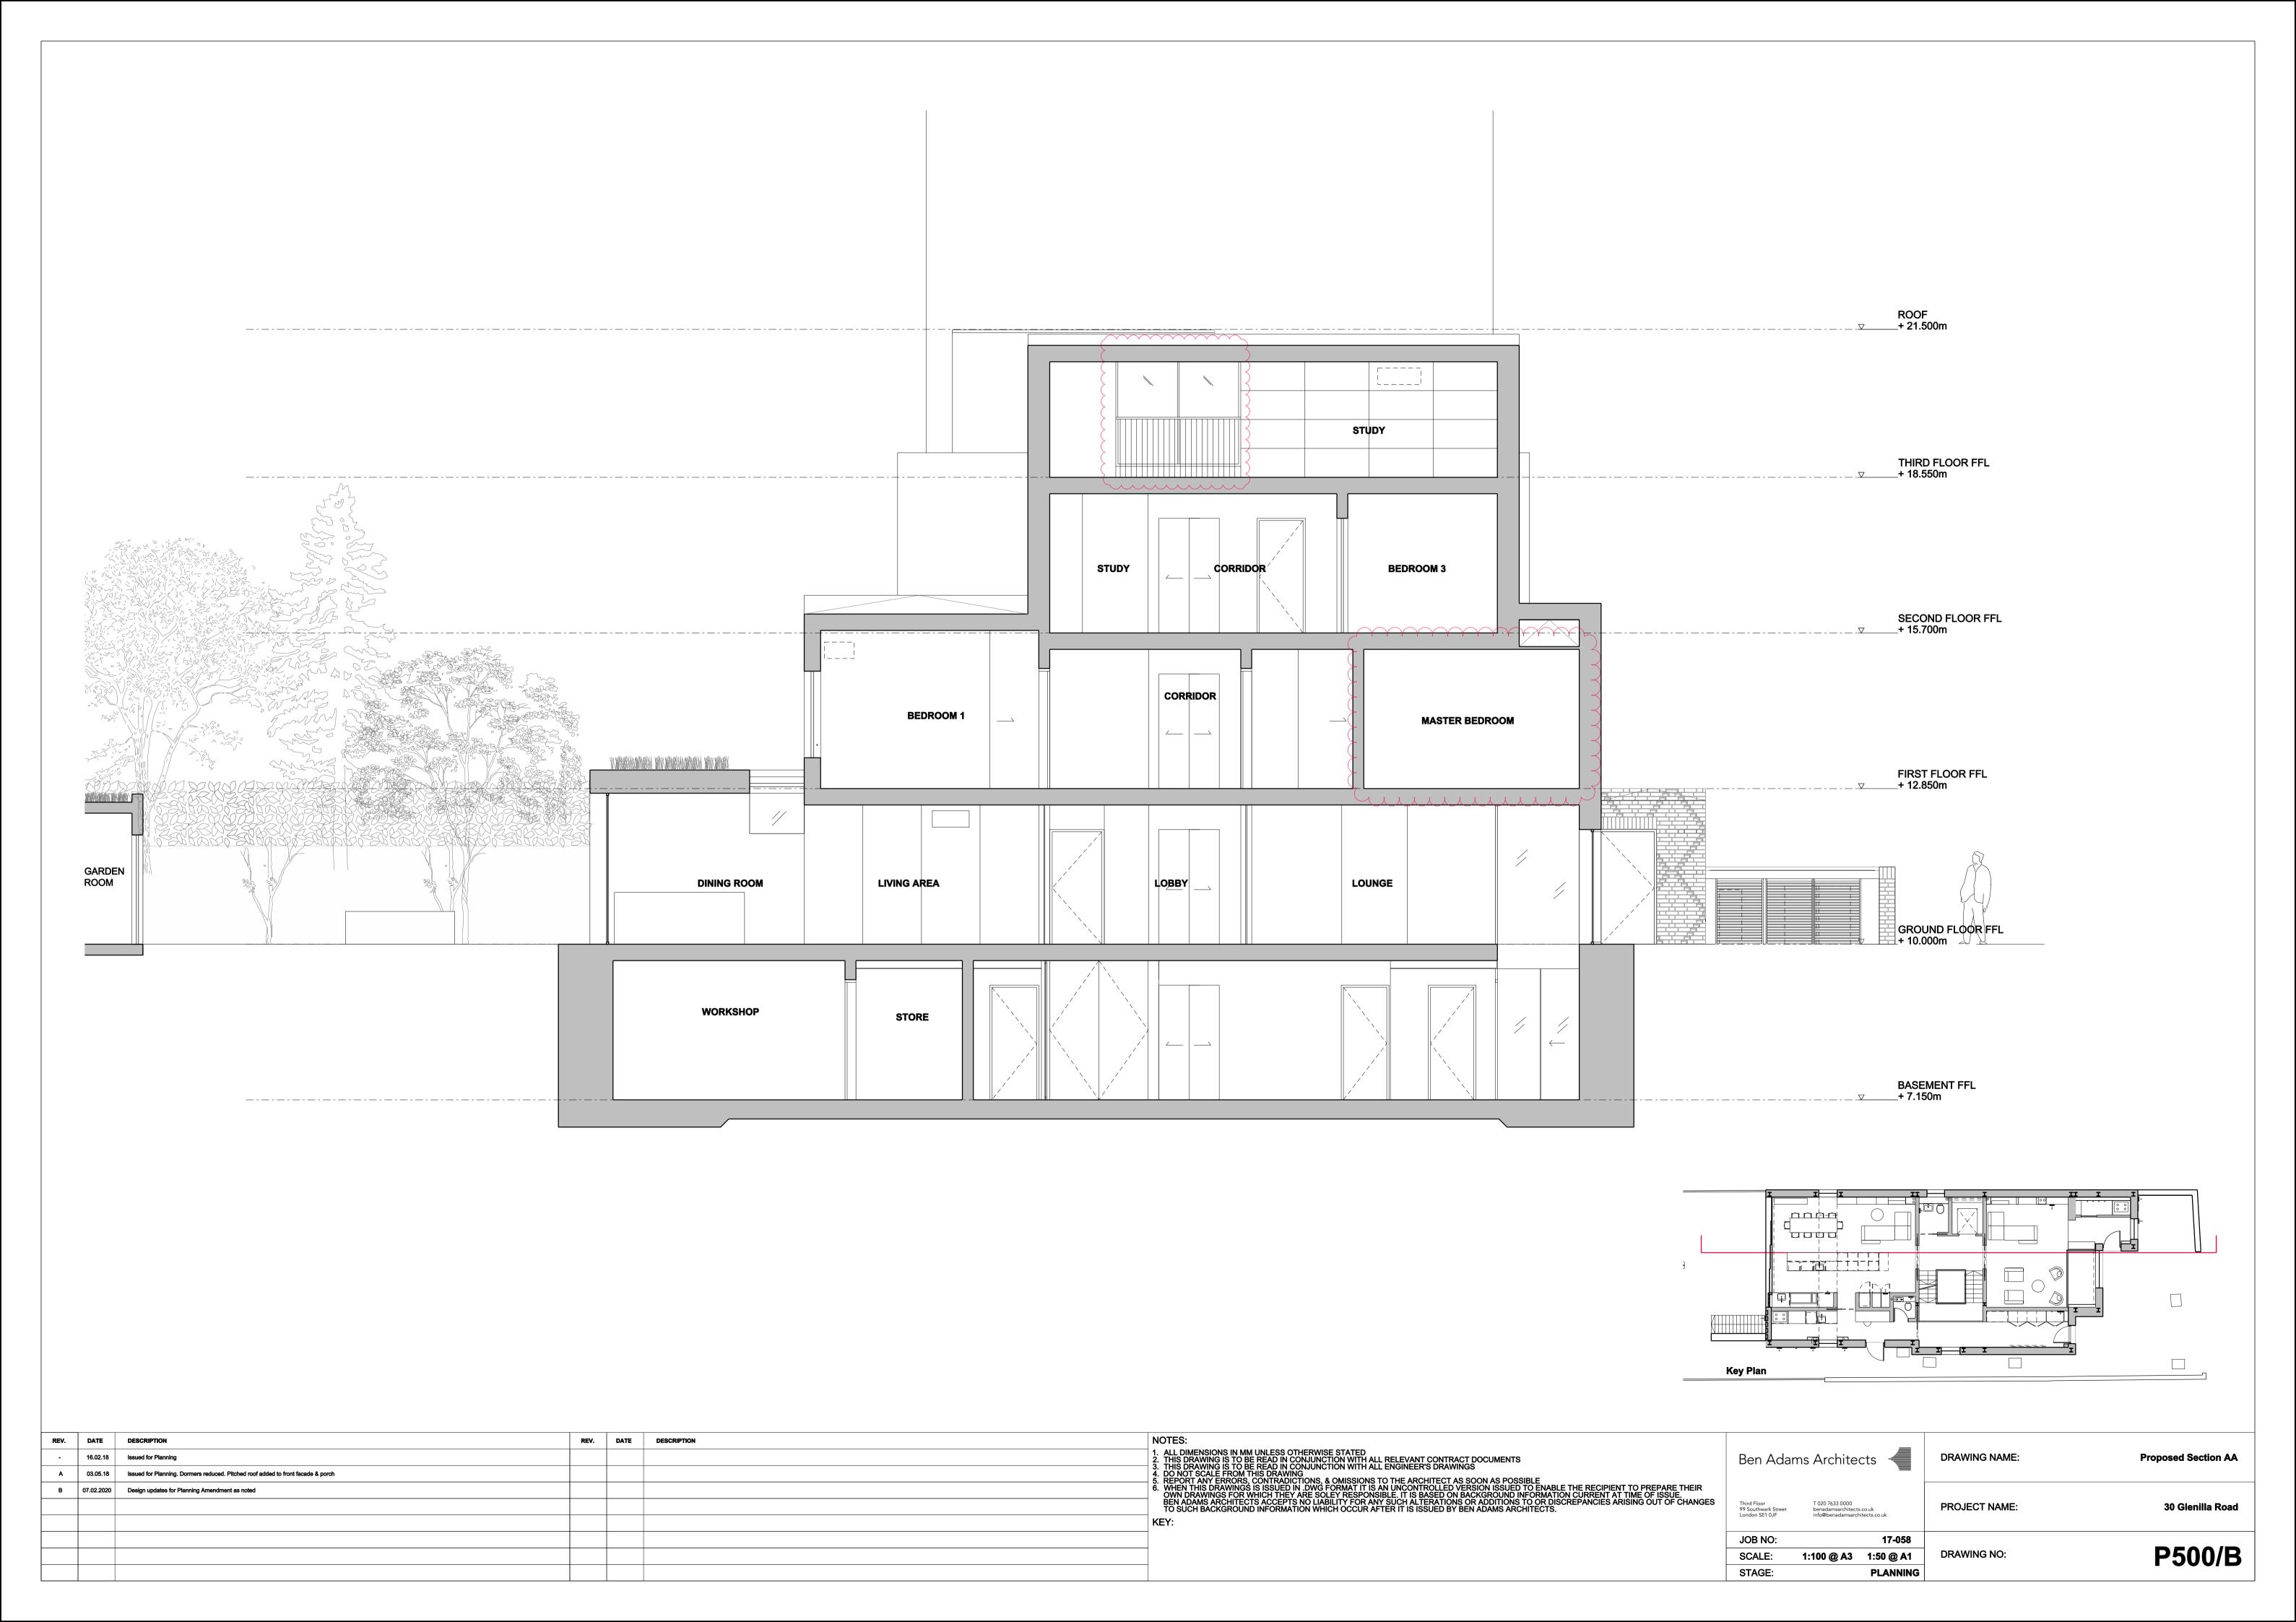

**PLANNING** 

DRAWING NAME:

PROJECT NAME:

DRAWING NO:

**Proposed North East Elevation** 

30 Glenilla Road

P400/A

REV. DATE

DESCRIPTION

REV. DATE DESCRIPTION

16.02.18 Issued for Planning

A 03.05.18 Issued for Planning. Dormers reduced. Pitched roof added to front facade & porch

DRAWING NO:

SCALE:

STAGE:

1:100 @ A3 1:50 @ A1

**PLANNING** 

PROJECT NAME:

DRAWING NO:

17-058

**PLANNING** 

1:100 @ A3 1:50 @ A1

JOB NO:

SCALE: STAGE: 30 Glenilla Road