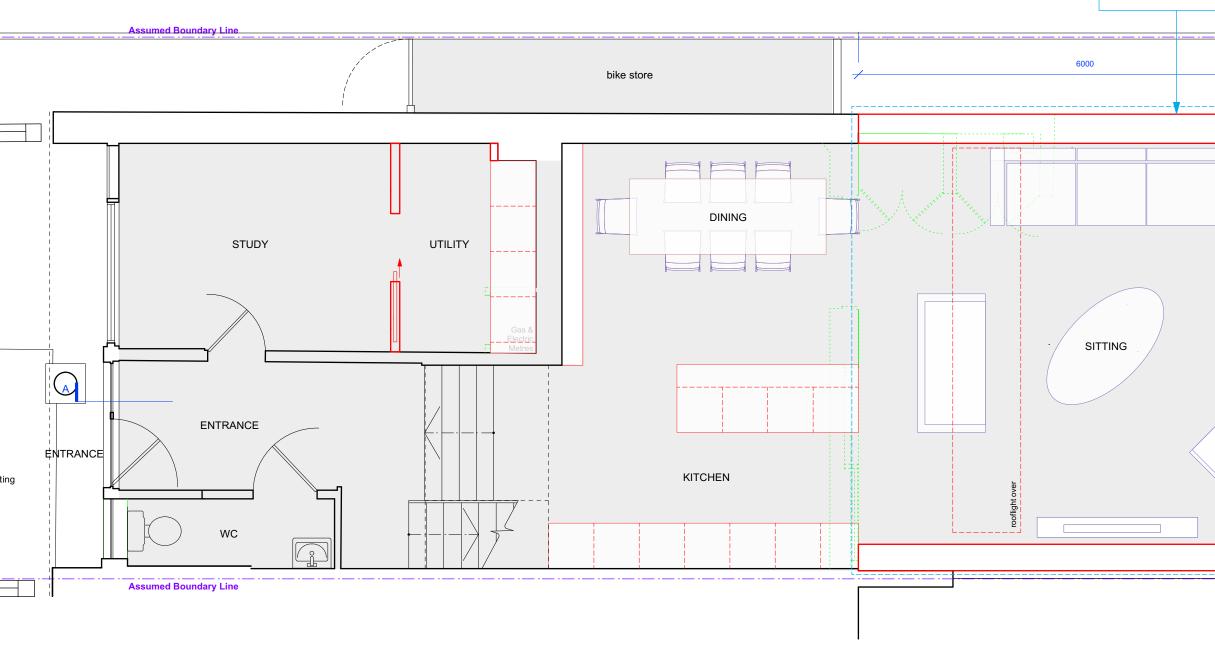

### notes:

#### General notes:

1. All dimensions are in millimeters unless noted otherwise.

All dimensions shall be verified on site before proceeding with the work.
Square Feet Architects shall be notified in

writing of any discrepancies.

Party Wall Act 1996: Note: If the project progresses onto site without the involvement of Square Feet Architects the Client must seek advice prior to commencement of the planned works as detailed on the drawings to establish whether the works fall within the scope of the Act which required adjoining scope of the Act which required adjoining property owners to be served with a statutory notice.

notice. C.D.M. Regulations 2007: These drawings have been produced for the purpose of applying for Planning and Building Regulations only. If the project progresses on to site without the involvement of Square Feet Architects, the client and contractor must ensure that they fulfil the duties in respect of the construction (Design and Management) Regulations 1994. If advice is required please do not hesitate to contact Square Feet Architects. KEY

KEY

black lines existing

red lines new

green lines to be demolished

1000

2000 m

Α

evisior