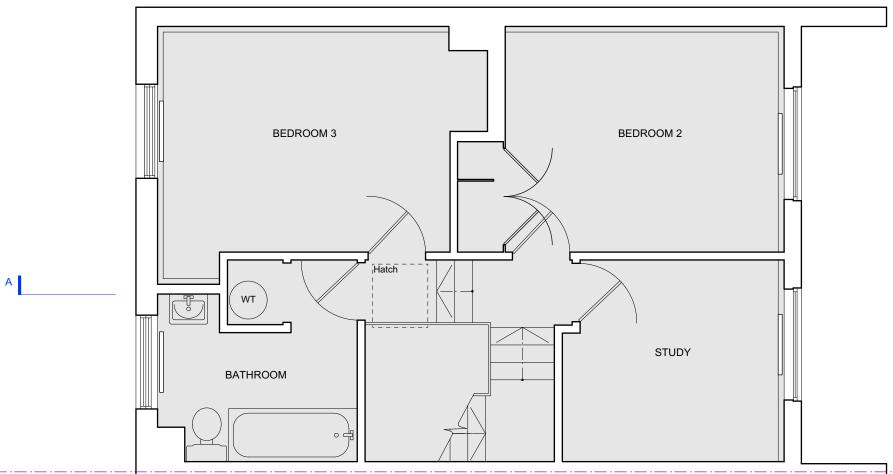

new

green lines to be demolished



2000

4000 mm

 $\bigwedge$ 

3000

revision:

1000

# SQUARE FEET ARCHITECTS

- A: 95 Bell Street, London NW1 6TL
- T : 0207 431 4500
- E : studio@squarefeetarchitects.co.uk W: www.squarefeetarchitects.co.uk

drawing title:

#### EXISTING SITE PLAN

#### client: REIM project: 41 Belsize Road, NW6 4RX date: scale: 1:100@A3 January 2021 drawing number: revision: 2006-L-010





| date:                         | scale:    |  |  |  |  |  |  |
|-------------------------------|-----------|--|--|--|--|--|--|
| January 2021                  | 1:50@A3   |  |  |  |  |  |  |
| drawing number:<br>2006-L-011 | revision: |  |  |  |  |  |  |



Assumed Boundary Line



41 Belsize Road, NW6 4RX

date: scale: January 2021 1:50@A3 drawing number: revision: 2006-L-012



Assumed Boundary Line



41 Belsize Road, NW6 4RX

date: scale: January 2021 1:50@A3 drawing number: revision: 2006-L-013





### notes:

#### General notes:

1. All dimensions are in millimeters unless noted otherwise.

All dimensions shall be verified on site before proceeding with the work.
Square Feet Architects shall be notified in

writing of any discrepancies.

Party Wall Act 1996: Note: If the project progresses onto site without the involvement of Square Feet Architects the Client must seek advice prior to commencement of the planned works as detailed on the drawings to establish whether the works fall within the scope of the Act which required adjoining scope of the Act which required adjoining property owners to be served with a statutory notice.

notice. C.D.M. Regulations 2