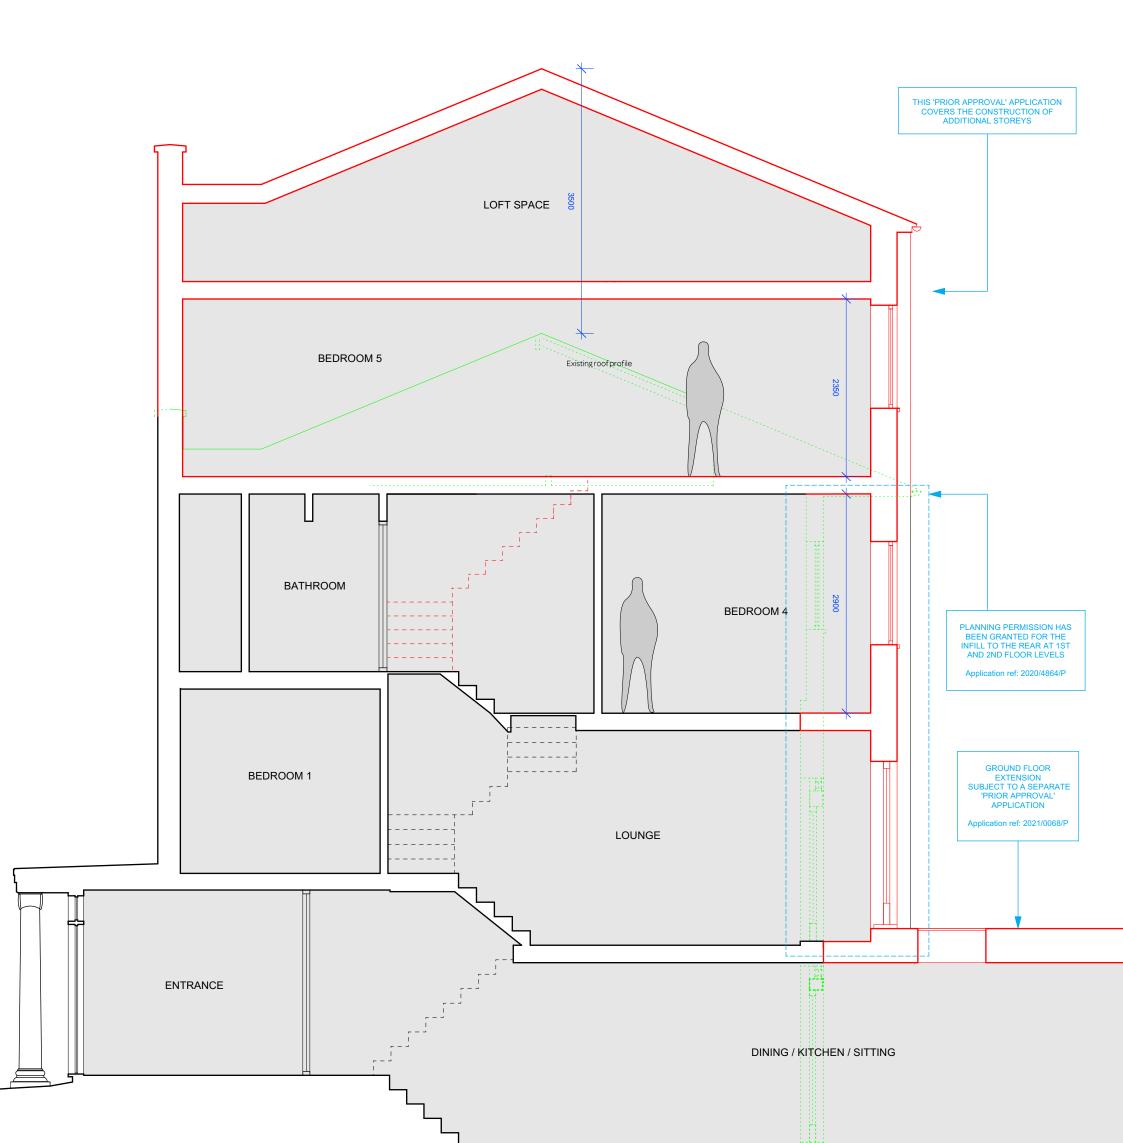

GROUND FLOOR EXTENSION SUBJECT TO A SEPARATE 'PRIOR APPROVAL' APPLICATION

Application ref: 2021/0068/P

| drawing title:<br>PROPOSED FRONT ELEVATION<br>- CLASS AA PRIOR APPROVAL<br>client:<br>revision:<br>project:<br>41 Belsize Road, NW6 4RX<br>date:<br>January 2021<br>drawing number:<br>2006-L-056<br>revision: | A: 95 Bell Street, London NW1 6TL<br>T: 0207 431 4500<br>E: studio@squarefeetarchitects.co.uk<br>W: www.squarefeetarchitects.co.uk | revision: | Party Wall Act 1996:<br>Note: If the project progresses onto site without<br>the involvement of Square Feet Architects the<br>client must seek advice prior to commencement<br>of the planned works as detailed on the drawings<br>to establish whether the works fail within the<br>scope of the Act which required adjoining<br>property owners to be served with a statutory<br>notice.<br>C.D.M. Regulations 2007:<br>These drawings have been produced for the<br>purpose of applying for Planning and Building<br>Regulations only. If the project progresses on to<br>site without the involvement of Square Feet<br>Architects, the client and contractor must ensure<br>that they full the duids in respect of the<br>construction (Design and Management)<br>Regulations 1994.<br>If advice is required please do not hesitate to<br>contact Square Feet Architects.<br>KEY<br>black lines<br>red lines<br>to be demolished<br>APPRIOR<br>APPROVAL | notes:<br>General notes:<br>1. All dimensions are in millimeters unless noted<br>otherwise.<br>2. All dimensions shall be verified on site before<br>proceeding with the work.<br>3. Square Feet Architects shall be notified in<br>writing of any discrepancies. |
|----------------------------------------------------------------------------------------------------------------------------------------------------------------------------------------------------------------|------------------------------------------------------------------------------------------------------------------------------------|-----------|--------------------------------------------------------------------------------------------------------------------------------------------------------------------------------------------------------------------------------------------------------------------------------------------------------------------------------------------------------------------------------------------------------------------------------------------------------------------------------------------------------------------------------------------------------------------------------------------------------------------------------------------------------------------------------------------------------------------------------------------------------------------------------------------------------------------------------------------------------------------------------------------------------------------------------------------------------------|-------------------------------------------------------------------------------------------------------------------------------------------------------------------------------------------------------------------------------------------------------------------|

| drawing number: revision:<br>2006-L-058 | date: scale:<br>January 2021 1:50@A3 | <sup>project</sup><br>41 Belsize Road, NW6 4RX | REIM | PROPOSED SECTION AA<br>- CLASS AA PRIOR APPROVAL | A : 95 Bell Street, London NW1 6TL<br>T : 0207 431 4500<br>E : studio@squarefeetarchitects.co.uk<br>W : www.squarefeetarchitects.co.uk | SQUARE FEET<br>ARCHITECTS | 0 1000 2000 mm<br>revision: | PRIOR | black lines existing<br>red lines new<br>green lines to be demolished | These drawings have been produced for the<br>purpose of applying for Planning and Building<br>Regulations only. If the project progresses on to<br>site without the involvement of Square Feet<br>Architects, the client and contractor must ensure<br>that they fulf the duties in respect of the<br>construction (Design and Management)<br>Regulations 1994.<br>If advice is required please to not hesitate to<br>contact Square Feet Architects.<br>KEY | Party Wall Act 1996:<br>Note: If the project progresses onto site without<br>the involvement of Square Feet Architects the<br>Client must seek advice prior to commencement<br>of the planned works ad detailed on the drawings<br>to establish whether the works fall within the<br>scope of the Act which required adjoining<br>property owners to be served with a statulory<br>notice. | General notes:<br>1. All dimensions are in millimeters unless noted<br>otherwise.<br>2. All dimensions shall be verified on site before<br>proceeding with the work.<br>3. Square Feet Architects shall be notified in<br>writing of any discrepancies. | notes: |
|-----------------------------------------|--------------------------------------|------------------------------------------------|------|--------------------------------------------------|----------------------------------------------------------------------------------------------------------------------------------------|---------------------------|-----------------------------|-------|-----------------------------------------------------------------------|--------------------------------------------------------------------------------------------------------------------------------------------------------------------------------------------------------------------------------------------------------------------------------------------------------------------------------------------------------------------------------------------------------------------------------------------------------------|--------------------------------------------------------------------------------------------------------------------------------------------------------------------------------------------------------------------------------------------------------------------------------------------------------------------------------------------------------------------------------------------|---------------------------------------------------------------------------------------------------------------------------------------------------------------------------------------------------------------------------------------------------------|--------|