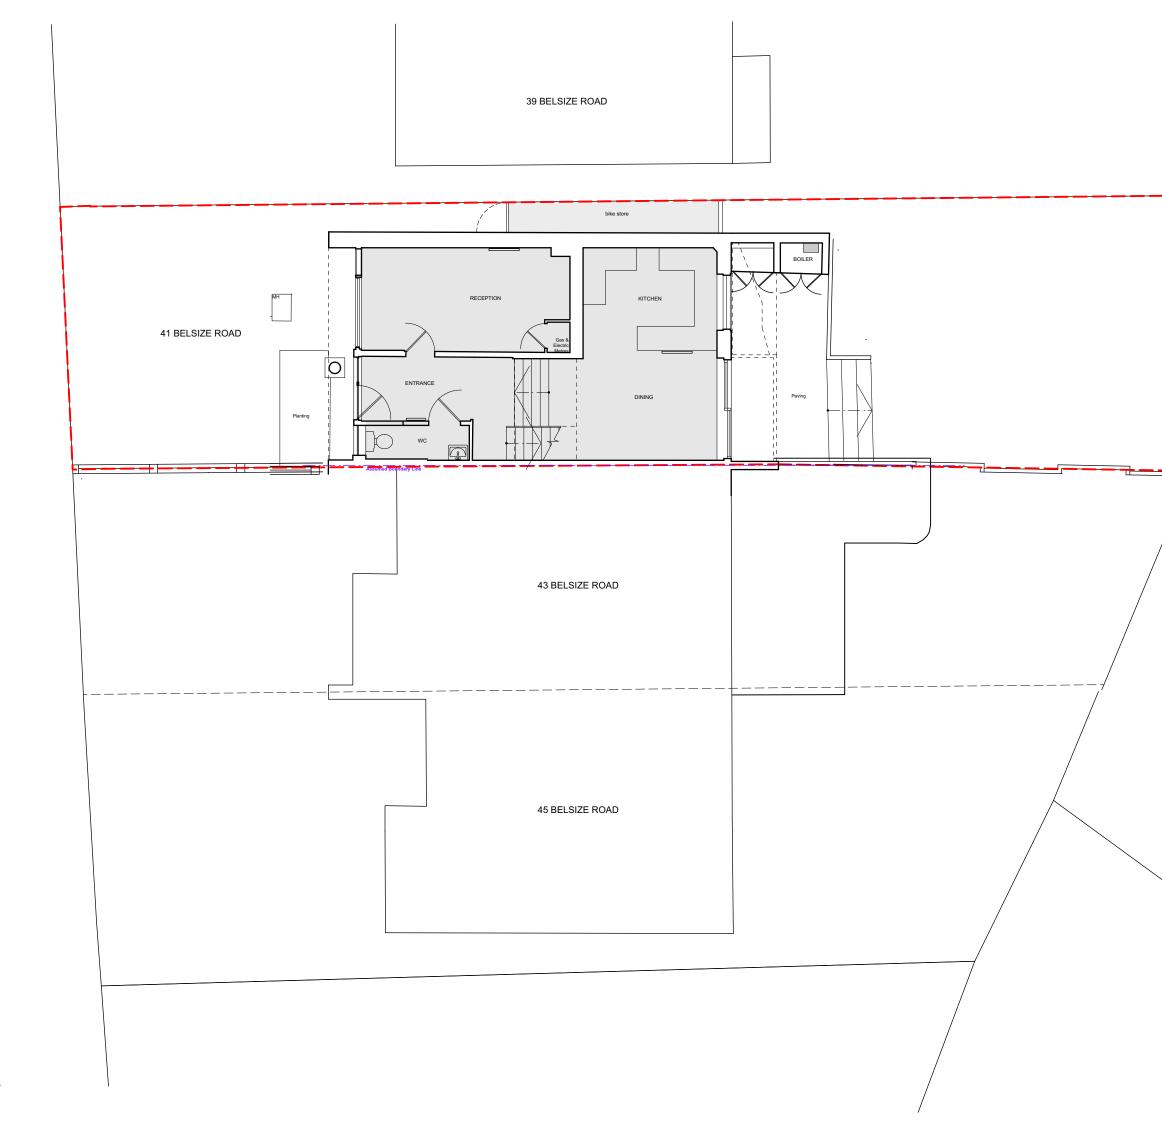

#### EXISTING SITE PLAN

Assumed Boundary Line

41 Belsize Road, NW6 4RX

date: scale: January 2021 1:50@A3 drawing number: revision: 2006-L-012

Assumed Boundary Line

41 Belsize Road, NW6 4RX

date: scale: January 2021 1:50@A3 drawing number: revision: 2006-L-013