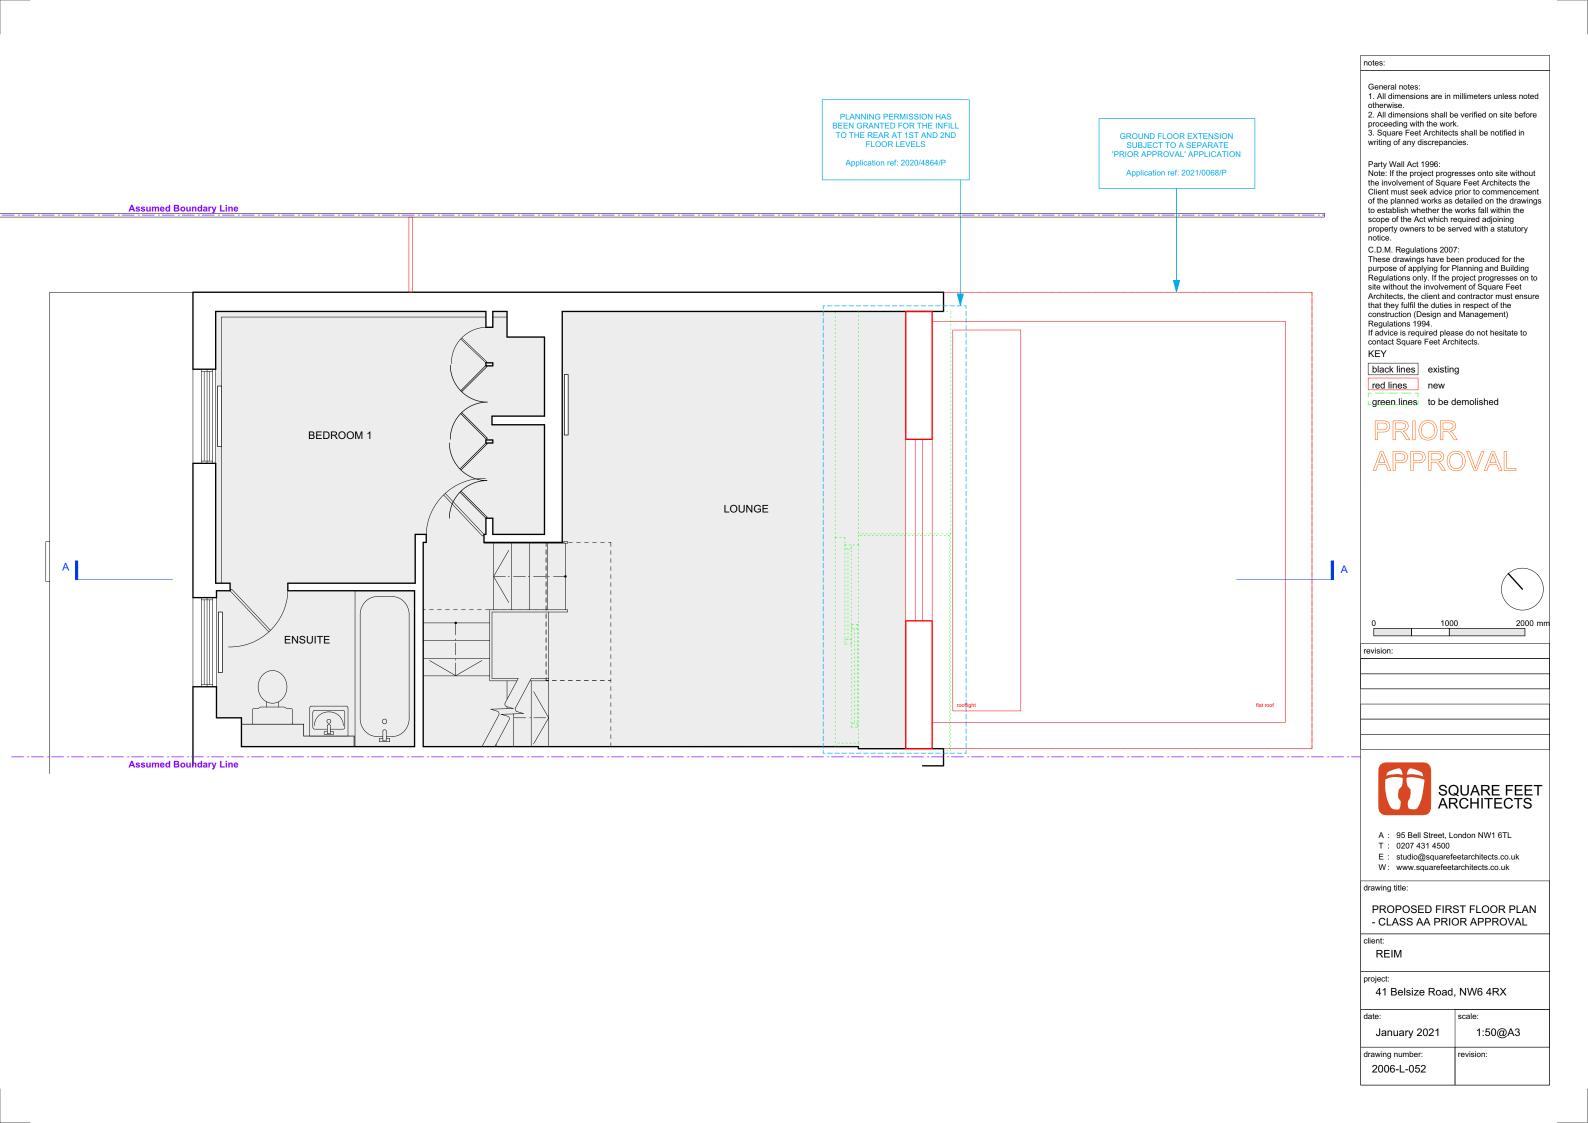

### notes:

#### General notes:

1. All dimensions are in millimeters unless noted otherwise.

All dimensions shall be verified on site before proceeding with the work.
Square Feet Architects shall be notified in

writing of any discrepancies.

Party Wall Act 1996: Note: If the project progresses onto site without the involvement of Square Feet Architects the Client must seek advice prior to commencement of the planned works as detailed on the drawings to establish whether the works fall within the scope of the Act which required adjoining scope of the Act which required adjoining property owners to be served with a statutory notice.

notice. C.D.M. Regulations 2007: These drawings have been produced for the purpose of applying for Planning and Building Regulations only. If the project progresses on to site without the involvement of Square Feet Architects, the client and contractor must ensure that they fulfil the duties in respect of the construction (Design and Management) Regulations 1994. If advice is required please do not hesitate to contact Square Feet Architects. KEY

KEY

black lines existing

red lines new

green lines to be demolished

1000

2000 m

Α

evisior