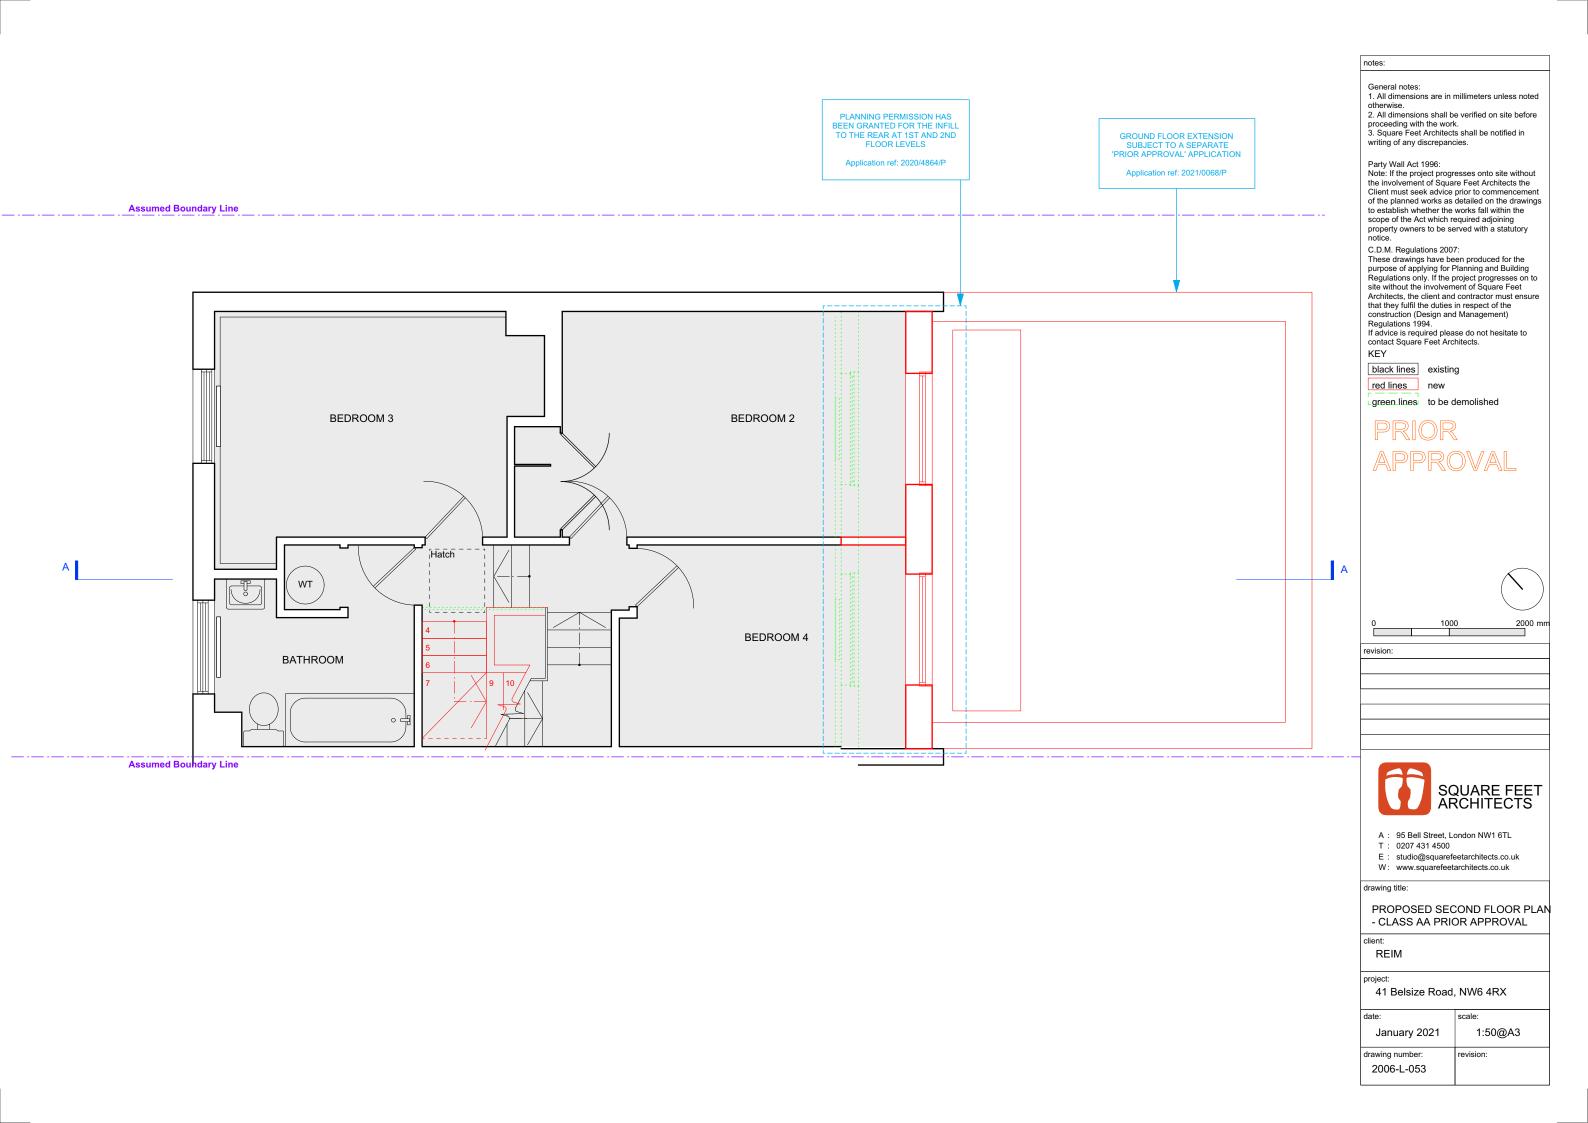

### notes:

#### General notes:

1. All dimensions are in millimeters unless noted otherwise.

All dimensions shall be verified on site before proceeding with the work.
Square Feet Architects shall be notified in

writing of any discrepancies.

Party Wall Act 1996: Note: If the project progresses onto site without the involvement of Square Feet Architects the Client must seek advice prior to commencement of the planned works as detailed on the drawings to establish whether the works fall within the scope of the Act which required adjoining scope of the Act which required adjoining property owners to be served with a statutory notice.

notice. C.D.M. Regulations 2007: These drawings have been produced for the purpose of applying for Planning and Building Regulations only. If the project progresses on to site without the involvement of Square Feet Architects, the client and contractor must ensure that they fulfil the duties in respect of the construction (Design and Management) Regulations 1994. If advice is required please do not hesitate to contact Square Feet Architects. KEY

KEY

black lines existing

red lines new

green lines to be demolished

1000

2000 m

Α

evisior