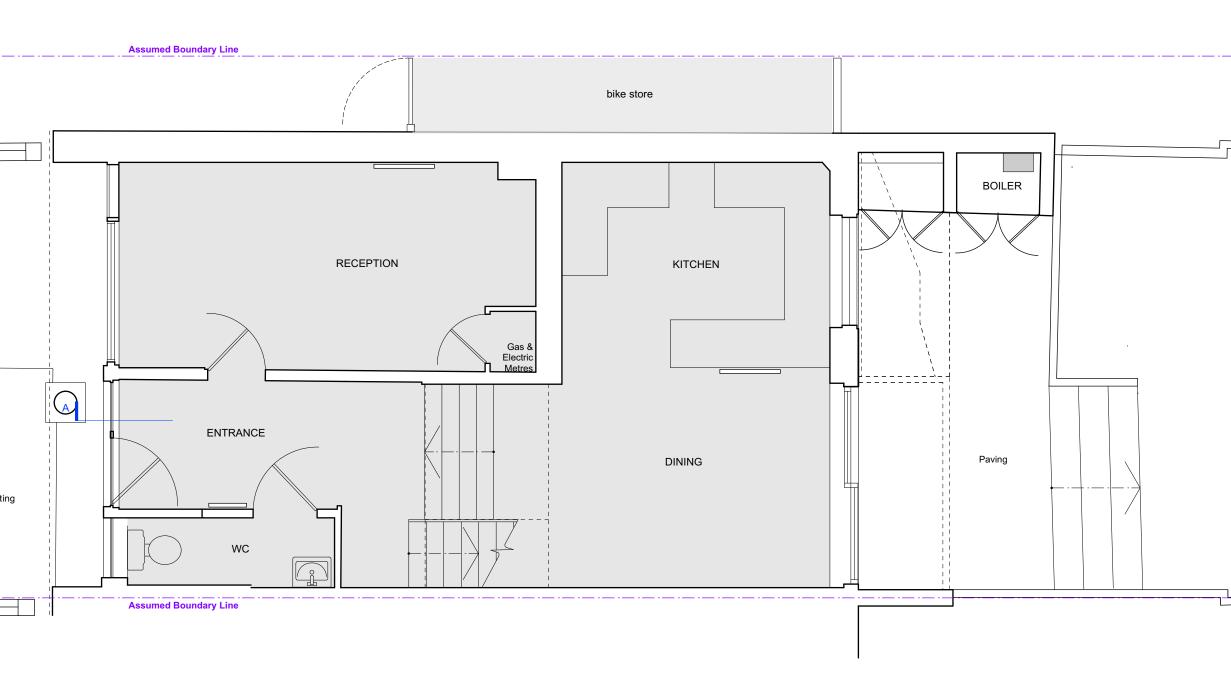

Assumed Boundary Line

41 Belsize Road, NW6 4RX

date: scale: January 2021 1:50@A3 drawing number: revision: 2006-L-012

Assumed Boundary Line

41 Belsize Road, NW6 4RX

date: scale: January 2021 1:50@A3 drawing number: revision: 2006-L-013