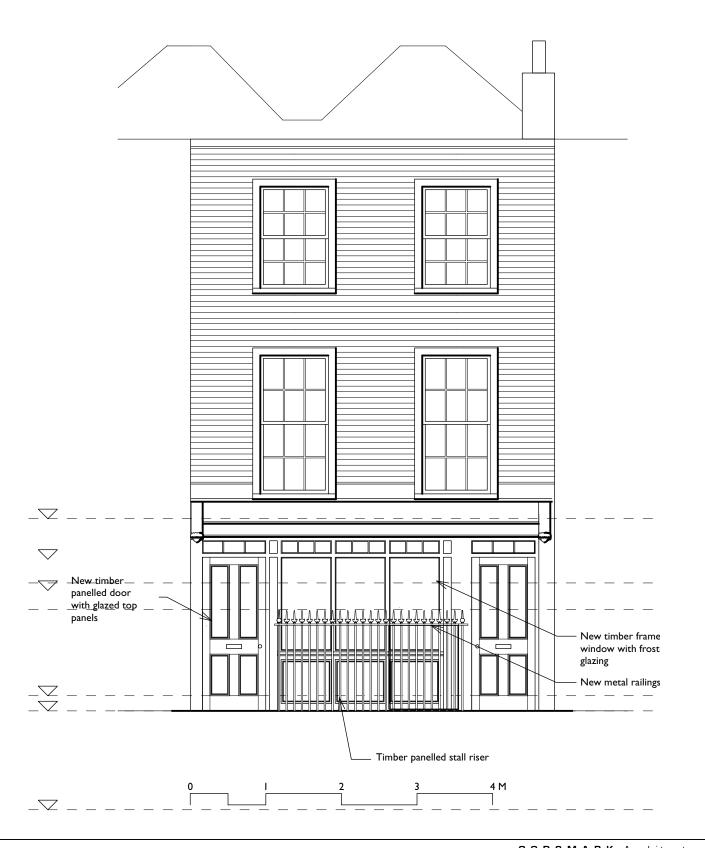

GODSMARK Architecture Ltd KENT | LONDON 91a Front Road, Woodchurch Kent TN26 3SF

Unit 9, Shoreditch Town 380 Old St, London EC1

Tel: 01233 861 114 www.godsmarkarchitecture.com

|                 | Drawing name:<br>Front Elevation as Proposed |           |             |
|-----------------|----------------------------------------------|-----------|-------------|
| n Hall,         | Date:                                        | Job no:   | Drawing no: |
| 1V 9LT          | Oct 2020                                     | 637RC     | PA08        |
|                 | Scale:                                       | Revision: | Drawn by:   |
| tecture.com 🕑 f | 1:50 @ A3                                    | С         |             |
| reet NW1        | GODSMARK Architecture                        |           |             |