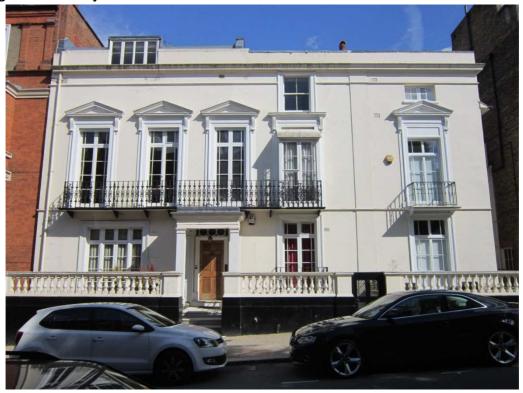

## LBC – 50 Downshire Hill, Hampstead - Current site photographs

Terrace view – 50 on the left with central entrance door and porch; 51 on the right with single window façade

Below: Detail of 50 Downshire Hill - façade