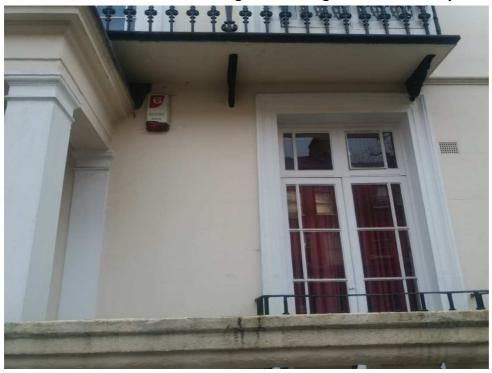

Below: Detail of Right side of entrance door and proposed location of new blue plaque showing the sight-line view from the pavement; any future upgrade of the security system should ensure the alarm box casing to be no larger or more visually intrusive