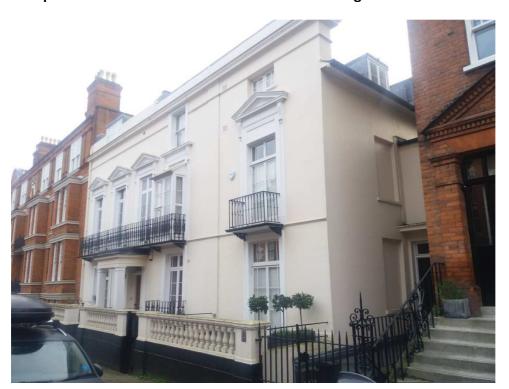

Oblique view of 50 Downshire Hill with 51 on the right with recessed entrance

Below: Context photograph of 1B Downshire Hill, the former Henson Creature Workshop; located near opposite number 50 Downshire Hill