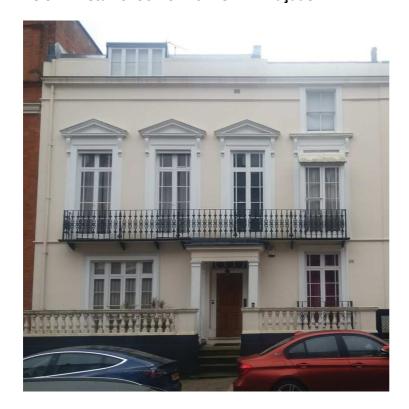

## LBC – 50 Downshire Hill, Hampstead - Current site photographs

Terrace view – 50 on the left with central entrance door and porch; 51 on the right with single window façade

Below: Detail of 50 Downshire Hill - façade