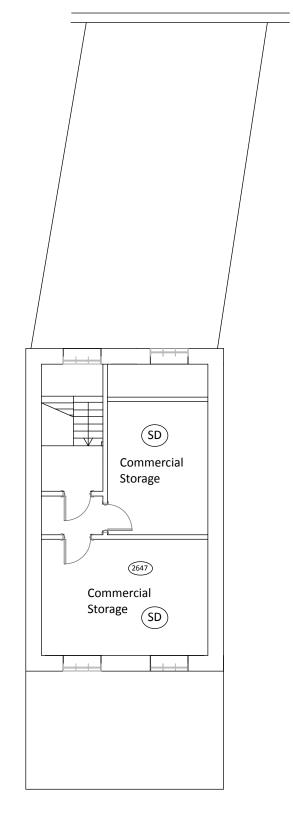

Existing Second
Scale: 1:100

Proposed Second
Scale: 1:100

Show Name
240 Camden High Street

 Reference
 Drawn By
 Date

 CHS/PD/002
 RM
 14/04/2017

This drawing is the property of Orb Property Planning Ltd and may not be reproduced, loaned or copied, in part or in full, without the prior written consent of Orb Property Planning Ltd. This drawing is not for construction purposes, unless otherwise stated. The Contractor is responsible for checking all dimensions before any work starts or any materials are ordered. Any discrepancies must brought to the attention of Orb Property Planning Ltd immediately.