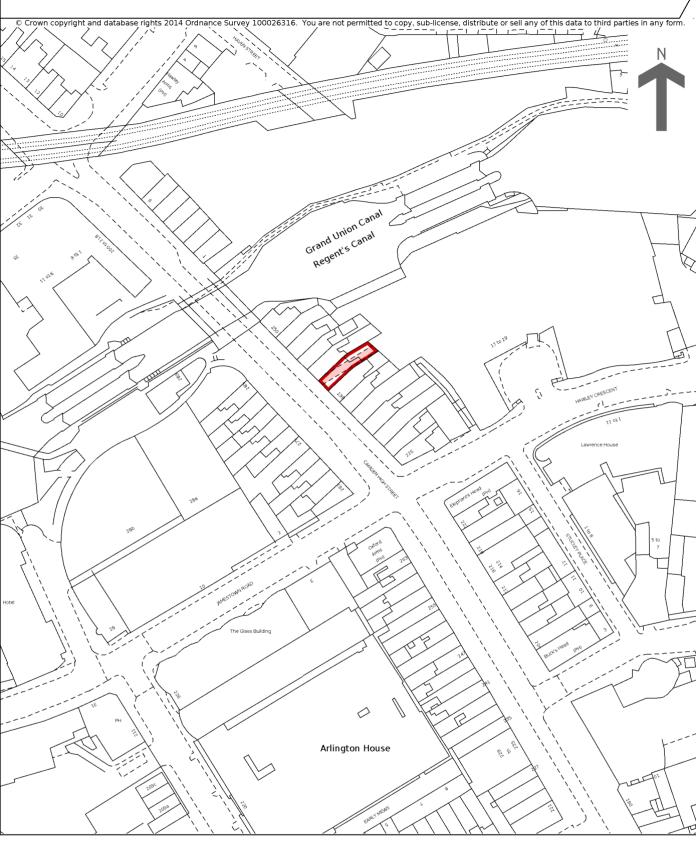

## HM Land Registry Current title plan

Title number LN128659
Ordnance Survey map reference TQ2884SE
Scale 1:1250
Administrative area Camden

This is a copy of the title plan on 15 FEB 2021 at 12:40:45. This copy does not take account of any application made after that time even if still pending in HM Land Registry when this copy was issued.

HM Land Registry endeavours to maintain high quality and scale accuracy of title plan images. The quality and accuracy of any print will depend on your printer, your computer and its print settings. This title plan shows the general position, not the exact line, of the boundaries. It may be subject to distortions in scale. Measurements scaled from this plan may not match measurements between the same points on the ground.