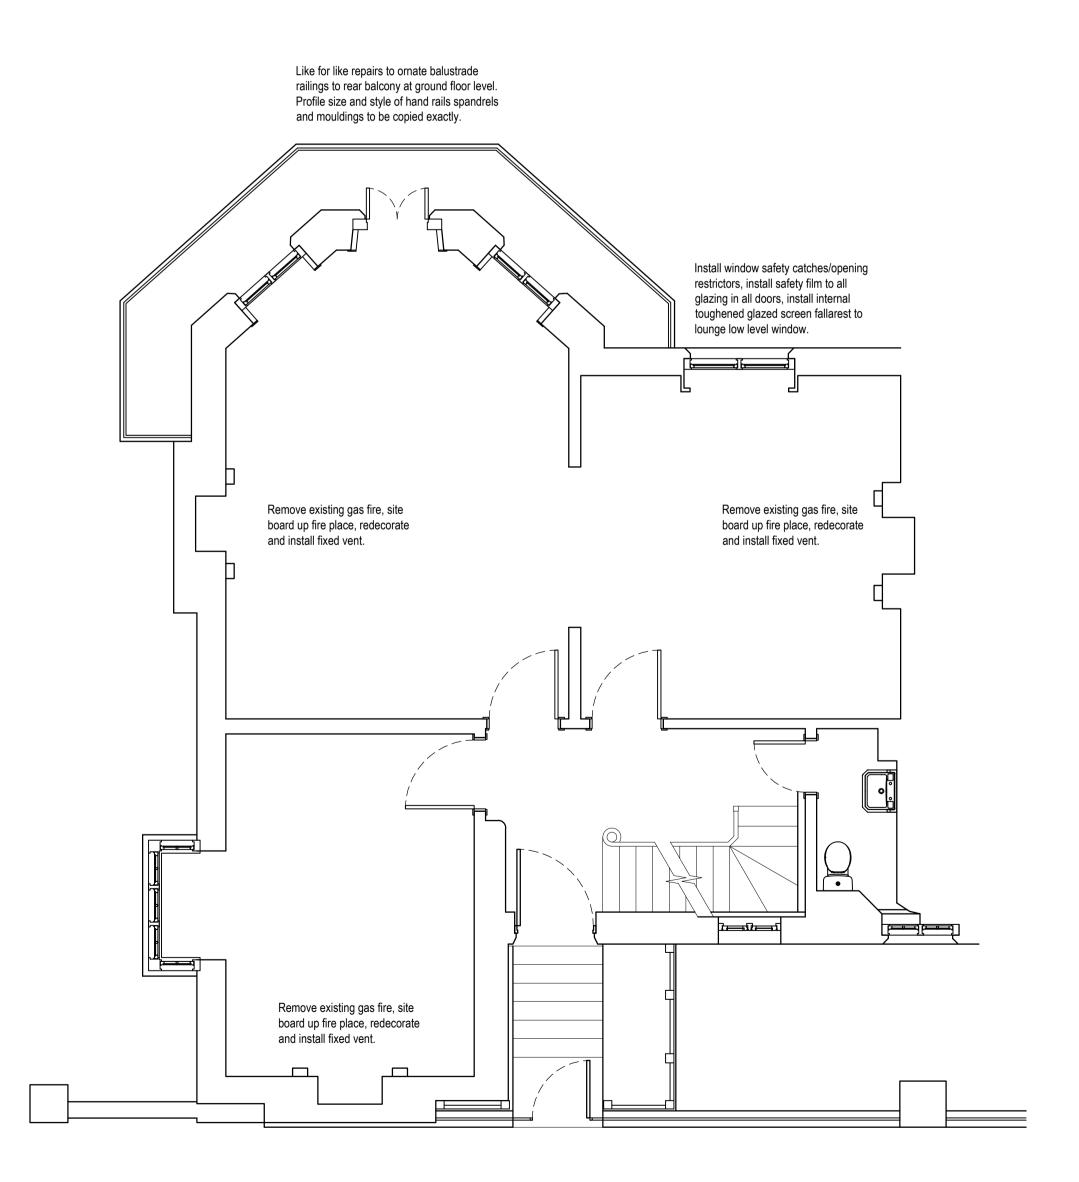

The Contractor must also refer to any separate Lambert Smith

New Railings:

New railings are to match on a like for like basis the railings protecting the side entrance well.

Ornate Balustrade: Like for like repairs to ornate balustrade railings to rear balcony at ground floor level. Profile size and style of hand rails spandrels and

Hampton Specification to be read in conjunction with this drawing.

mouldings to be copied exactly. External Paving:
Replace cracked and damaged paving slabs within rear garden on

like-for-like basis.

External Water Tap:
Relocate external garden tap a suitable distance and location from the boiler flue terminal.

| Kitchen: | Remove existing kitchen units & appliances and install new units &

Fireplaces:
Remove existing gas fires (where indicated), site board up fire place, redecorate and install fixed vent.

| Intercom System: | Replace intercom system on a like for like basis in regards numbers and location of handsets/control points (wireless).

Windows:
Install window safety catches/opening restrictors, install safety film to all glazing in all doors, install internal toughened glazed screen fallarest to lounge low level windows.