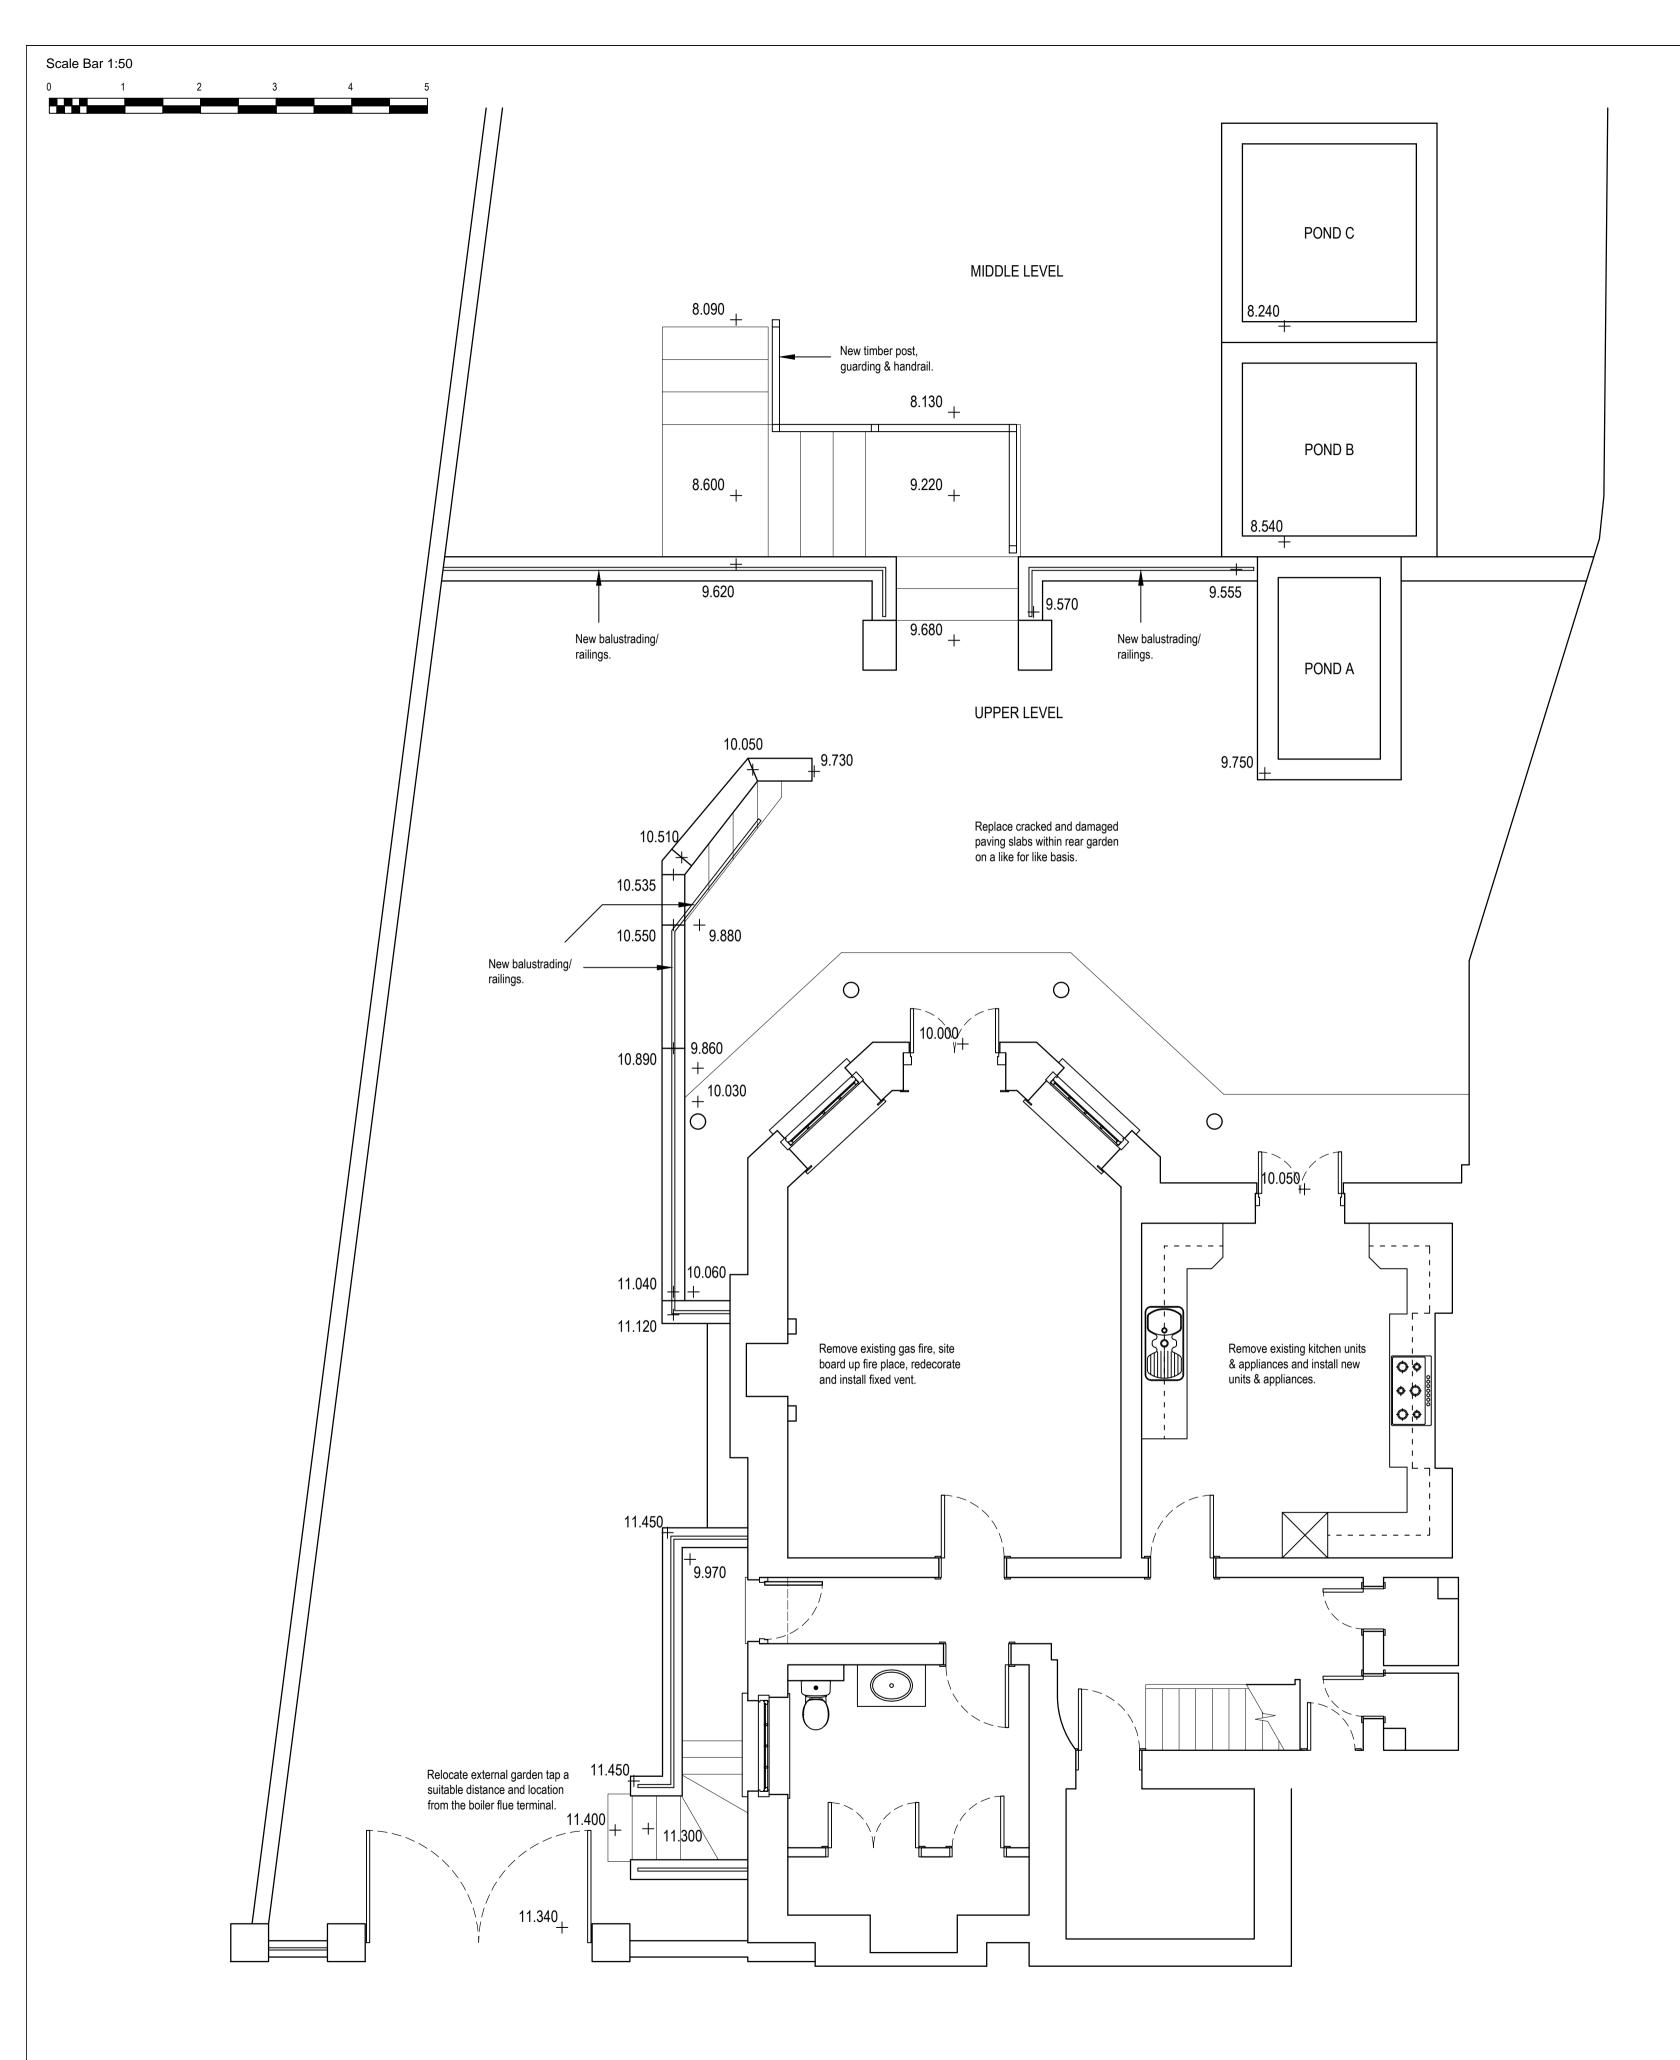

GROUND FLOOR PLAN

Where dimensions are not given, drawings must not be scaled and the matter referred to Lambert Smith Hampton.

In the event of any dimensional conflict between Lambert Smith Hampton Drawings, the matter must be referred to Lambert Smith Hampton for clarification.

The Contractor must also refer to any separate Lambert Smith

New Railings:

New railings are to match on a like for like basis the railings protecting the side entrance well.

Ornate Balustrade: Like for like repairs to ornate balustrade railings to rear balcony at ground floor level. Profile size and style of hand rails spandrels and

Hampton Specification to be read in conjunction with this drawing.

mouldings to be copied exactly. External Paving:
Replace cracked and damaged paving slabs within rear garden on

like-for-like basis.

External Water Tap:
Relocate external garden tap a suitable distance and location from the boiler flue terminal.

| Kitchen: | Remove existing kitchen units & appliances and install new units &

Fireplaces:
Remove existing gas fires (where indicated), site board up fire place, redecorate and install fixed vent.

| Intercom System: | Replace intercom system on a like for like basis in regards numbers and location of handsets/control points (wireless).

Windows:
Install window safety catches/opening restrictors, install safety film to all glazing in all doors, install internal toughened glazed screen fallarest to lounge low level windows.