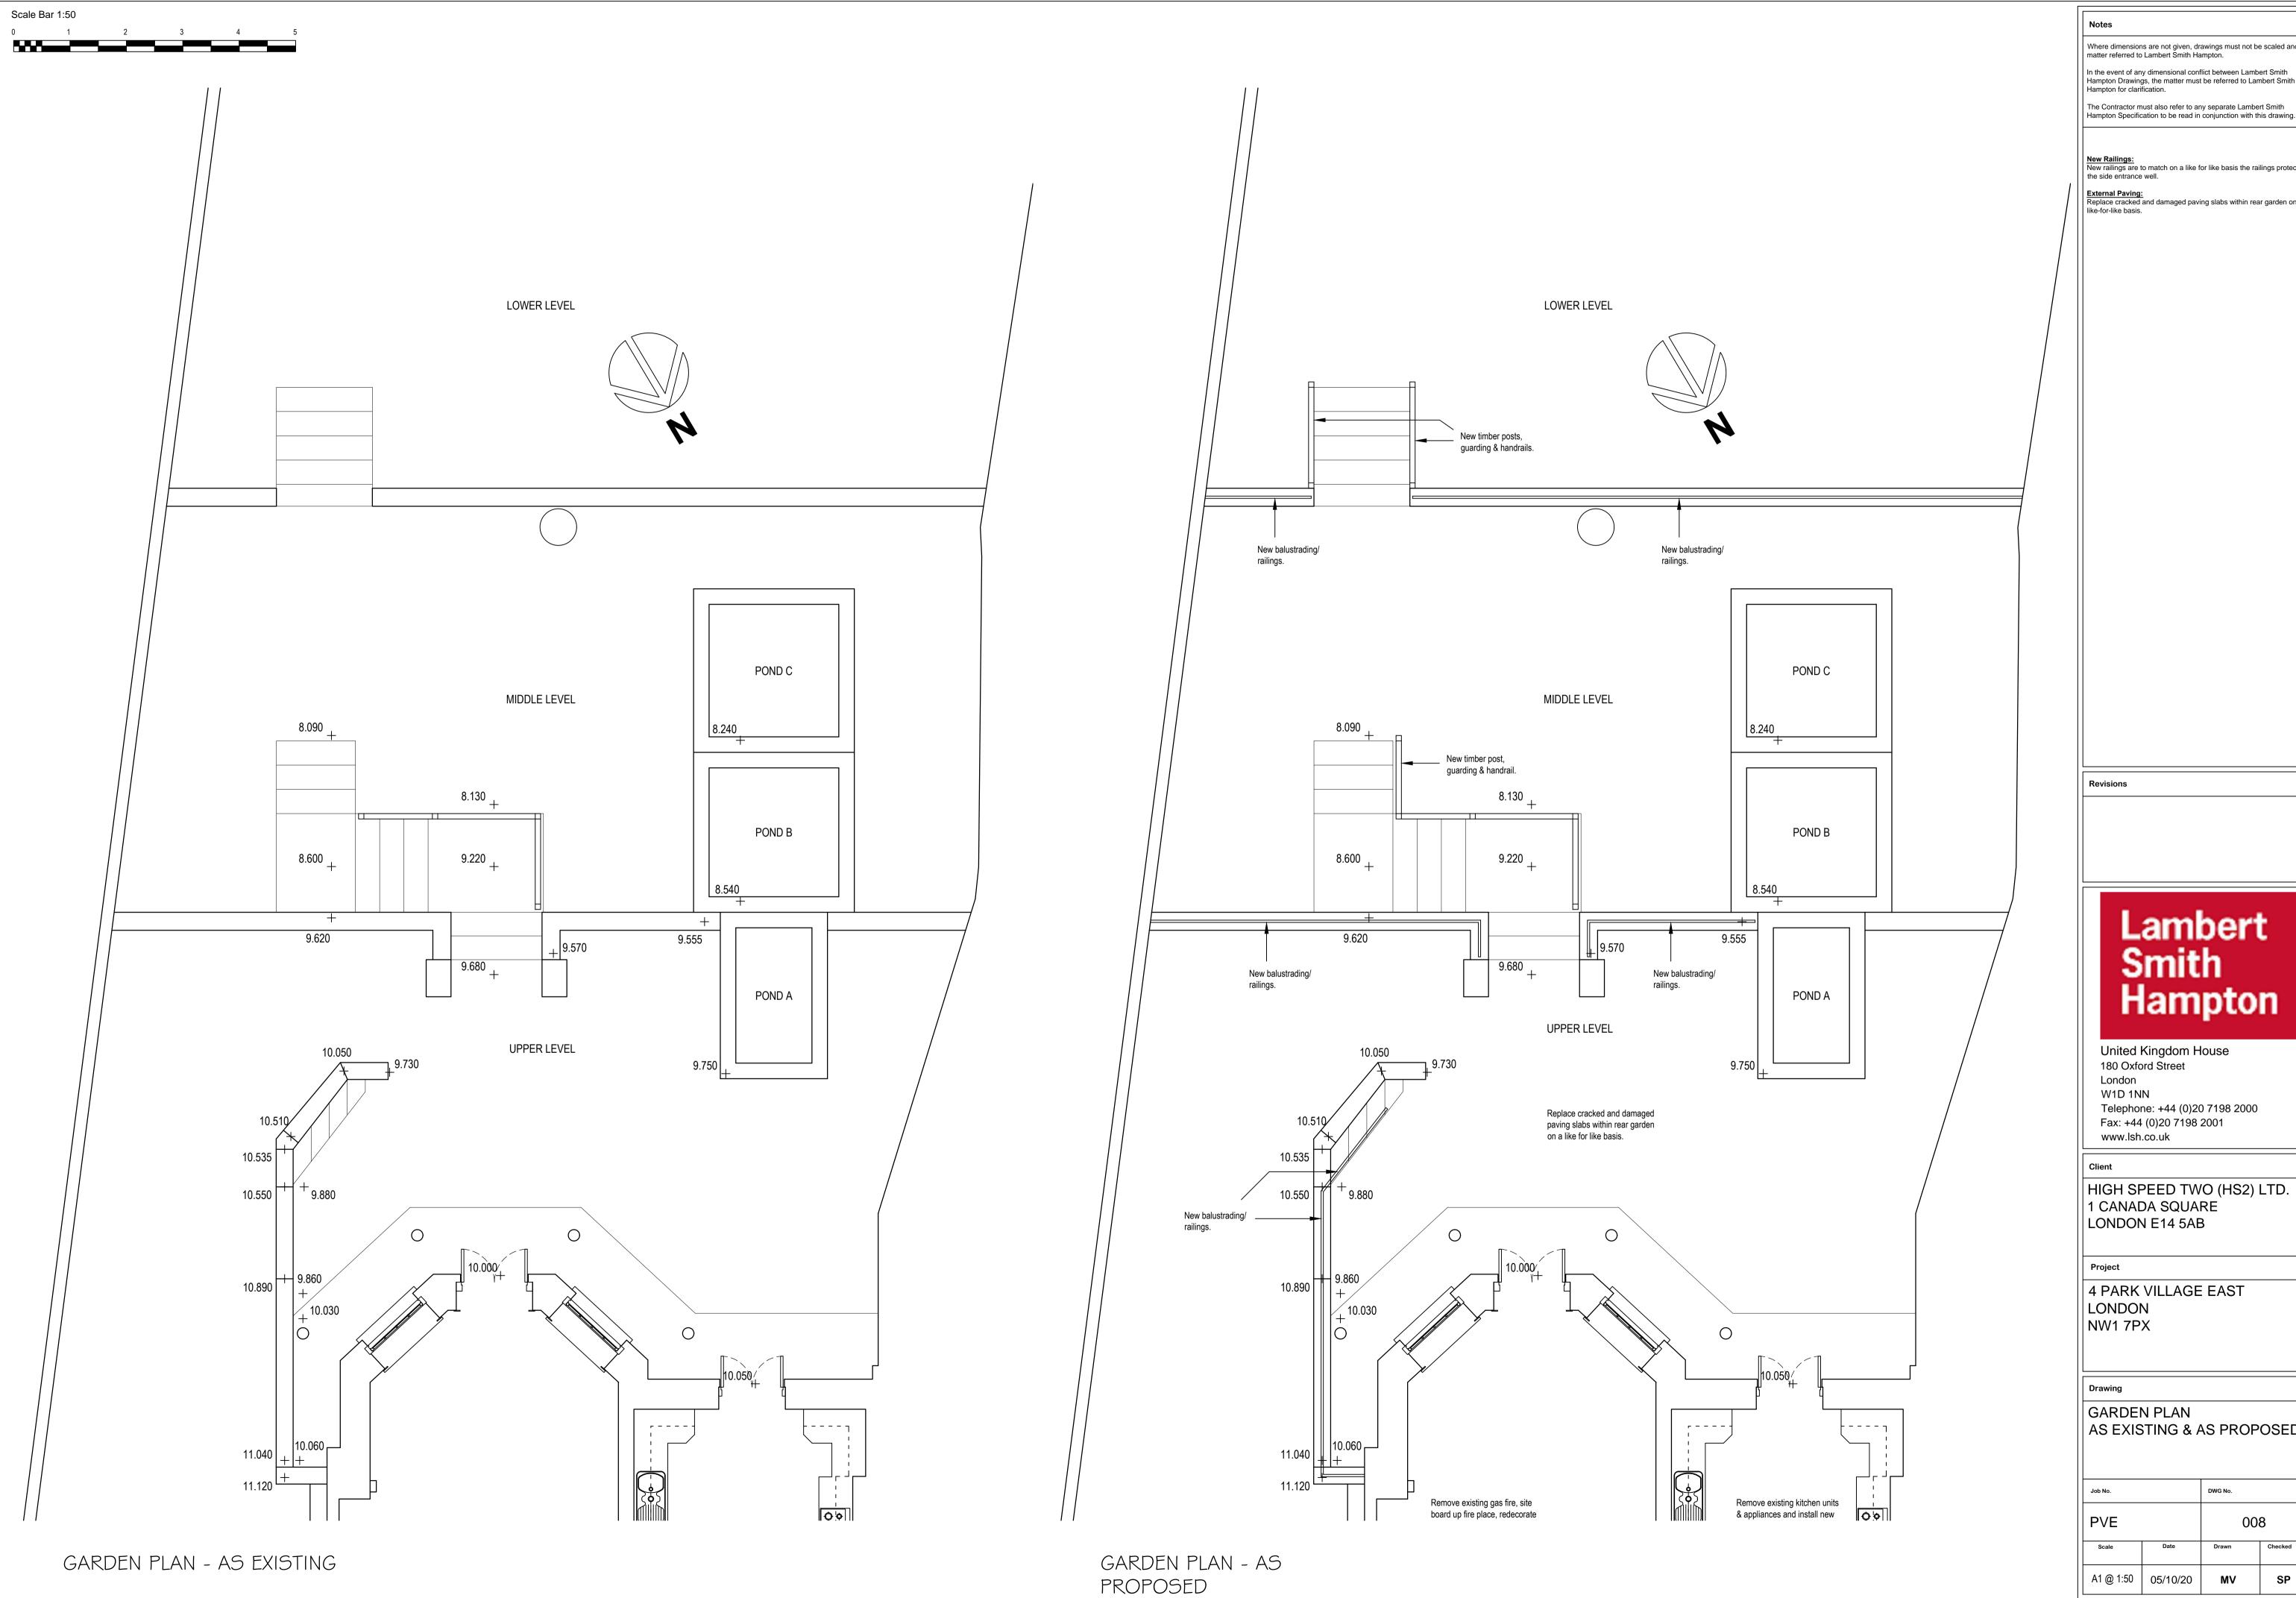

Where dimensions are not given, drawings must not be scaled and the matter referred to Lambert Smith Hampton.

In the event of any dimensional conflict between Lambert Smith Hampton Drawings, the matter must be referred to Lambert Smith Hampton for clarification.

The Contractor must also refer to any separate Lambert Smith

New Railings:

New railings are to match on a like for like basis the railings protecting the side entrance well.

External Paving:
Replace cracked and damaged paving slabs within rear garden on like-for-like basis.

Lambert Smith Hampton

United Kingdom House 180 Oxford Street W1D 1NN

Telephone: +44 (0)20 7198 2000 Fax: +44 (0)20 7198 2001

HIGH SPEED TWO (HS2) LTD. 1 CANADA SQUARE LONDON E14 5AB

4 PARK VILLAGE EAST LONDON

GARDEN PLAN AS EXISTING & AS PROPOSED

DWG No. 800 Drawn A1 @ 1:50 | 05/10/20 | MV