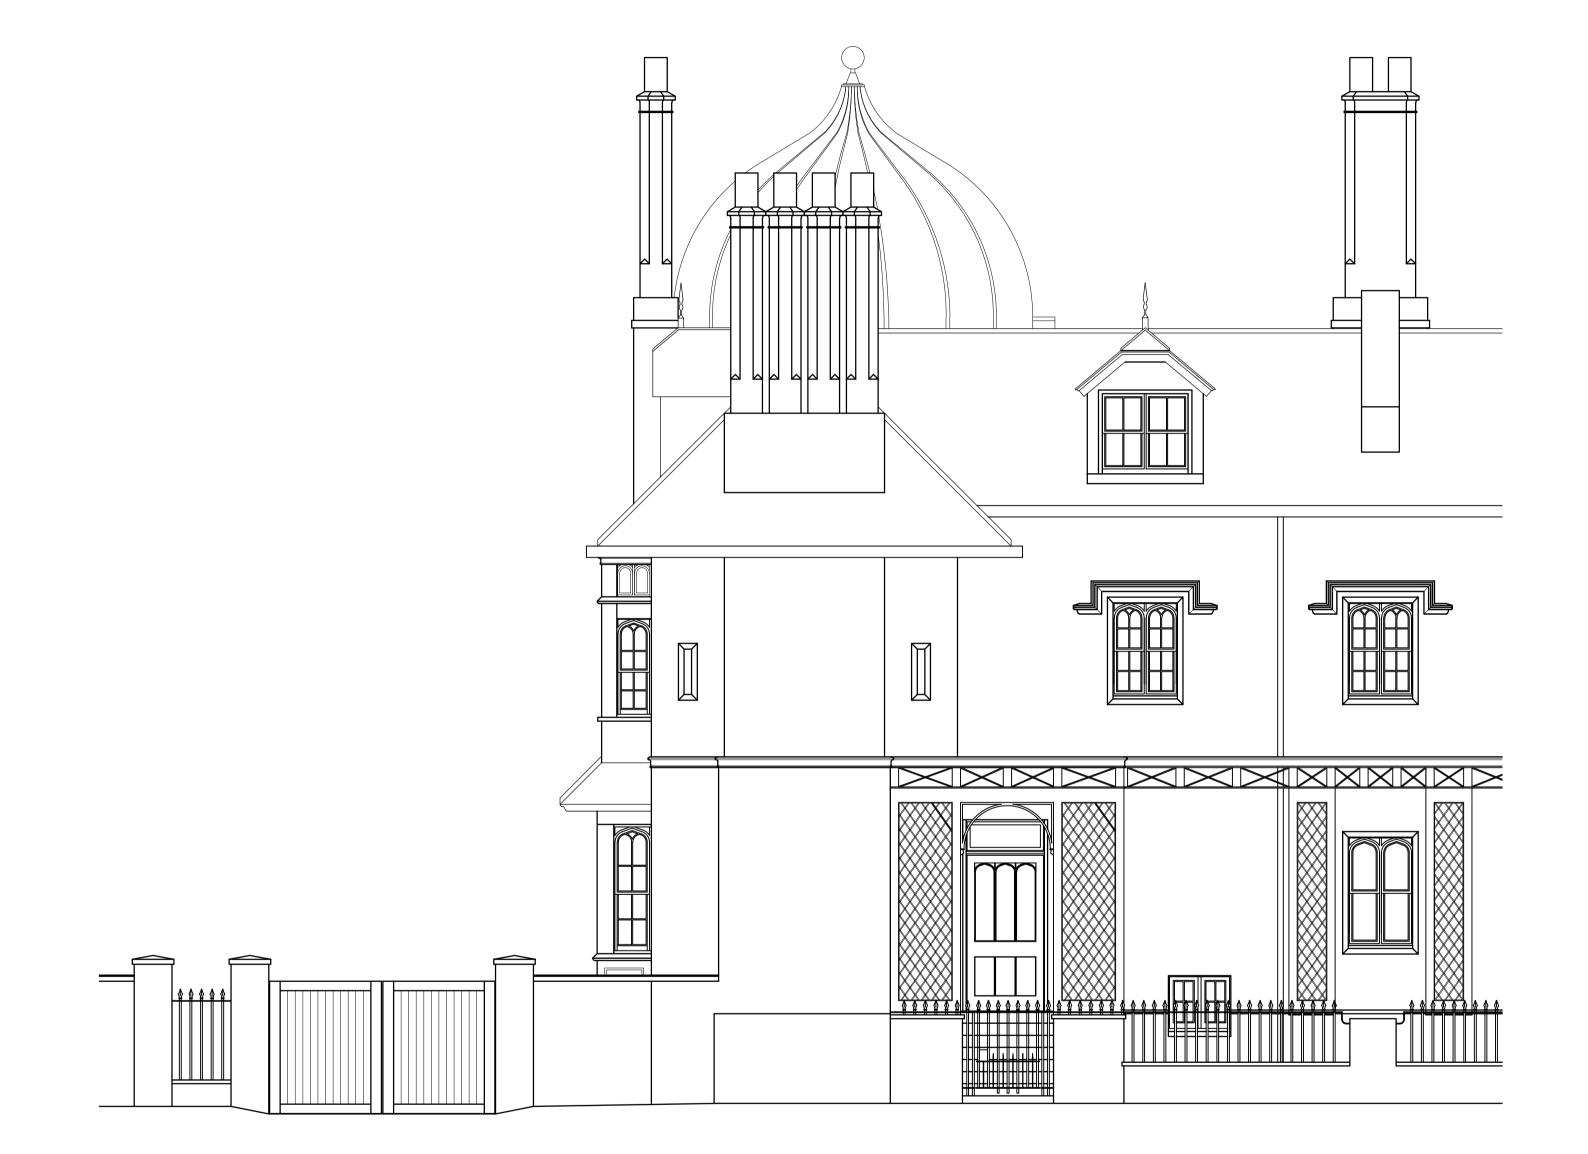

0 1 2 3 4 5

FRONT ELEVATION

## Notes Where dimensions are not given, drawings must not be scaled and the matter referred to Lambert Smith Hampton. In the event of any dimensional conflict between Lambert Smith Hampton Drawings, the matter must be referred to Lambert Smith Hampton for clarification. The Contractor must also refer to any separate Lambert Smith Hampton Specification to be read in conjunction with this drawing. Revisions Lambert Smith Hampton United Kingdom House 180 Oxford Street London W1D 1NN Telephone: +44 (0)20 7198 2000 Fax: +44 (0)20 7198 2001 www.lsh.co.uk Client HIGH SPEED TWO (HS2) LTD. 1 CANADA SQUARE LONDON E14 5AB Project 4 PARK VILLAGE EAST LONDON NW1 7PX Drawing FRONT ELEVATION AS EXISTING DWG No. Job No. PVE 005 Date Checked Drawn Scale A1 @ 1:50 05/10/20 MV SP