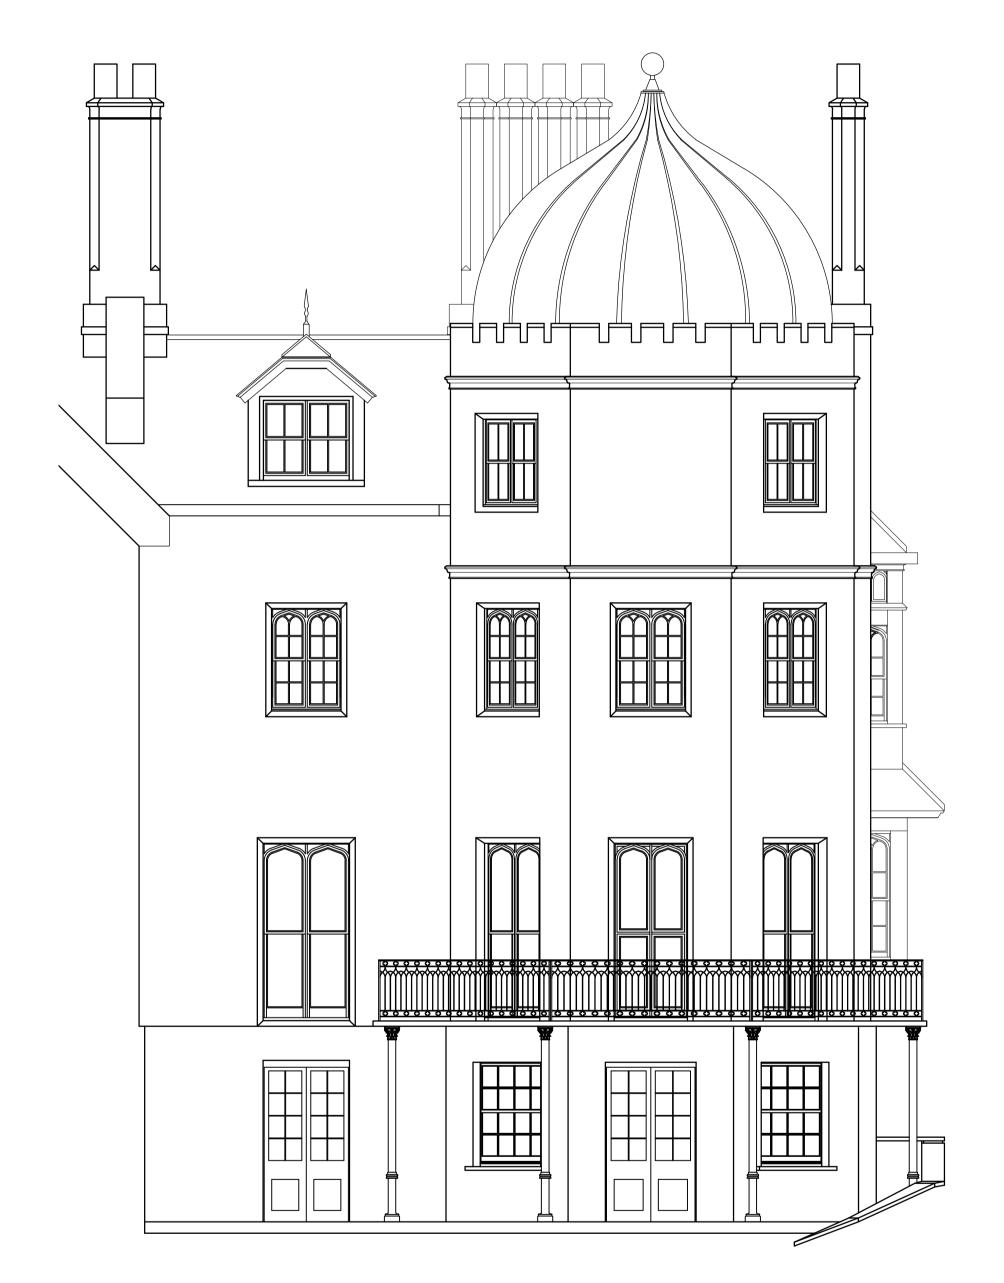

Scale Bar 1:50

0 1 2 3 4 5

REAR ELEVATION SIDE ELEVATION

Not

Where dimensions are not given, drawings must not be scaled and the matter referred to Lambert Smith Hampton.

In the event of any dimensional conflict between Lambert Smith Hampton Drawings, the matter must be referred to Lambert Smith Hampton for clarification.

P

4 PARK VILLAGE EAST LONDON NW1 7PX

Dray

REAR & SIDE ELEVATIONS
AS EXISTING

| Job No.   |          | DWG No. |         |
|-----------|----------|---------|---------|
| PVE       |          | 004     |         |
| Scale     | Date     | Drawn   | Checked |
| A1 @ 1:50 | 05/10/20 | MV      | SP      |