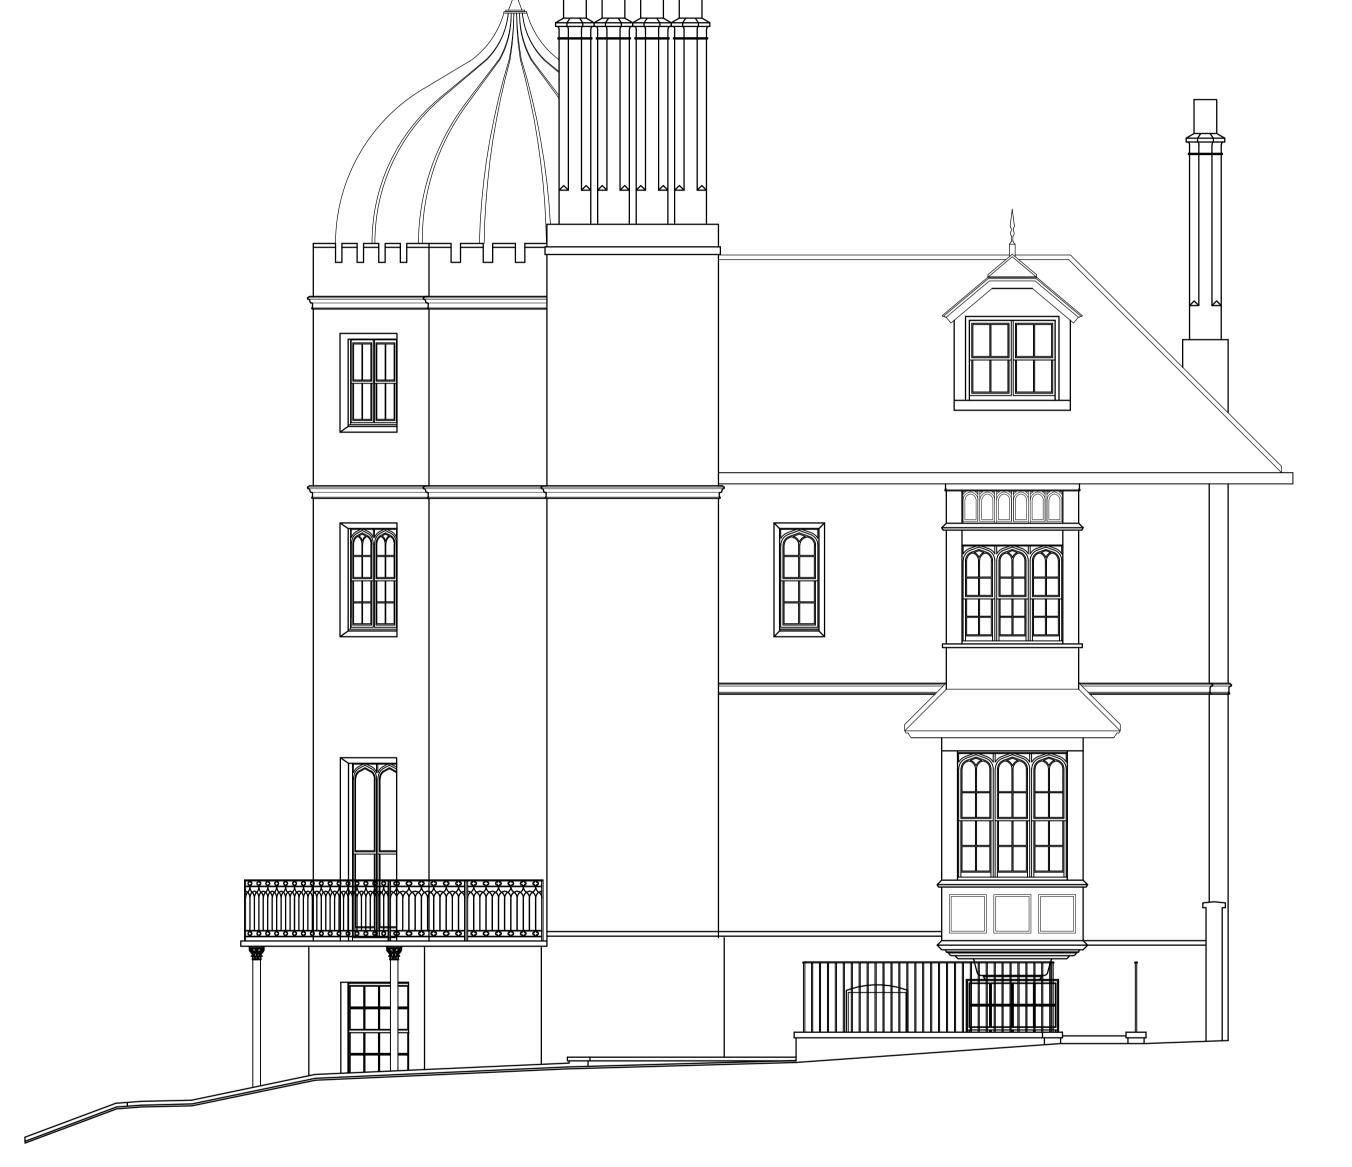

Scale Bar 1:50

0 1 2 3 4 5

REAR ELEVATION SIDE ELEVATION

Not

Where dimensions are not given, drawings must not be scaled and the matter referred to Lambert Smith Hampton.

In the event of any dimensional conflict between Lambert Smith Hampton Drawings, the matter must be referred to Lambert Smith Hampton for clarification.

P

4 PARK VILLAGE EAST LONDON NW1 7PX

Dray

REAR & SIDE ELEVATIONS
AS EXISTING

| Job No.   |          | DWG No. |         |
|-----------|----------|---------|---------|
| PVE       |          | 004     |         |
| Scale     | Date     | Drawn   | Checked |
| A1 @ 1:50 | 05/10/20 | MV      | SP      |