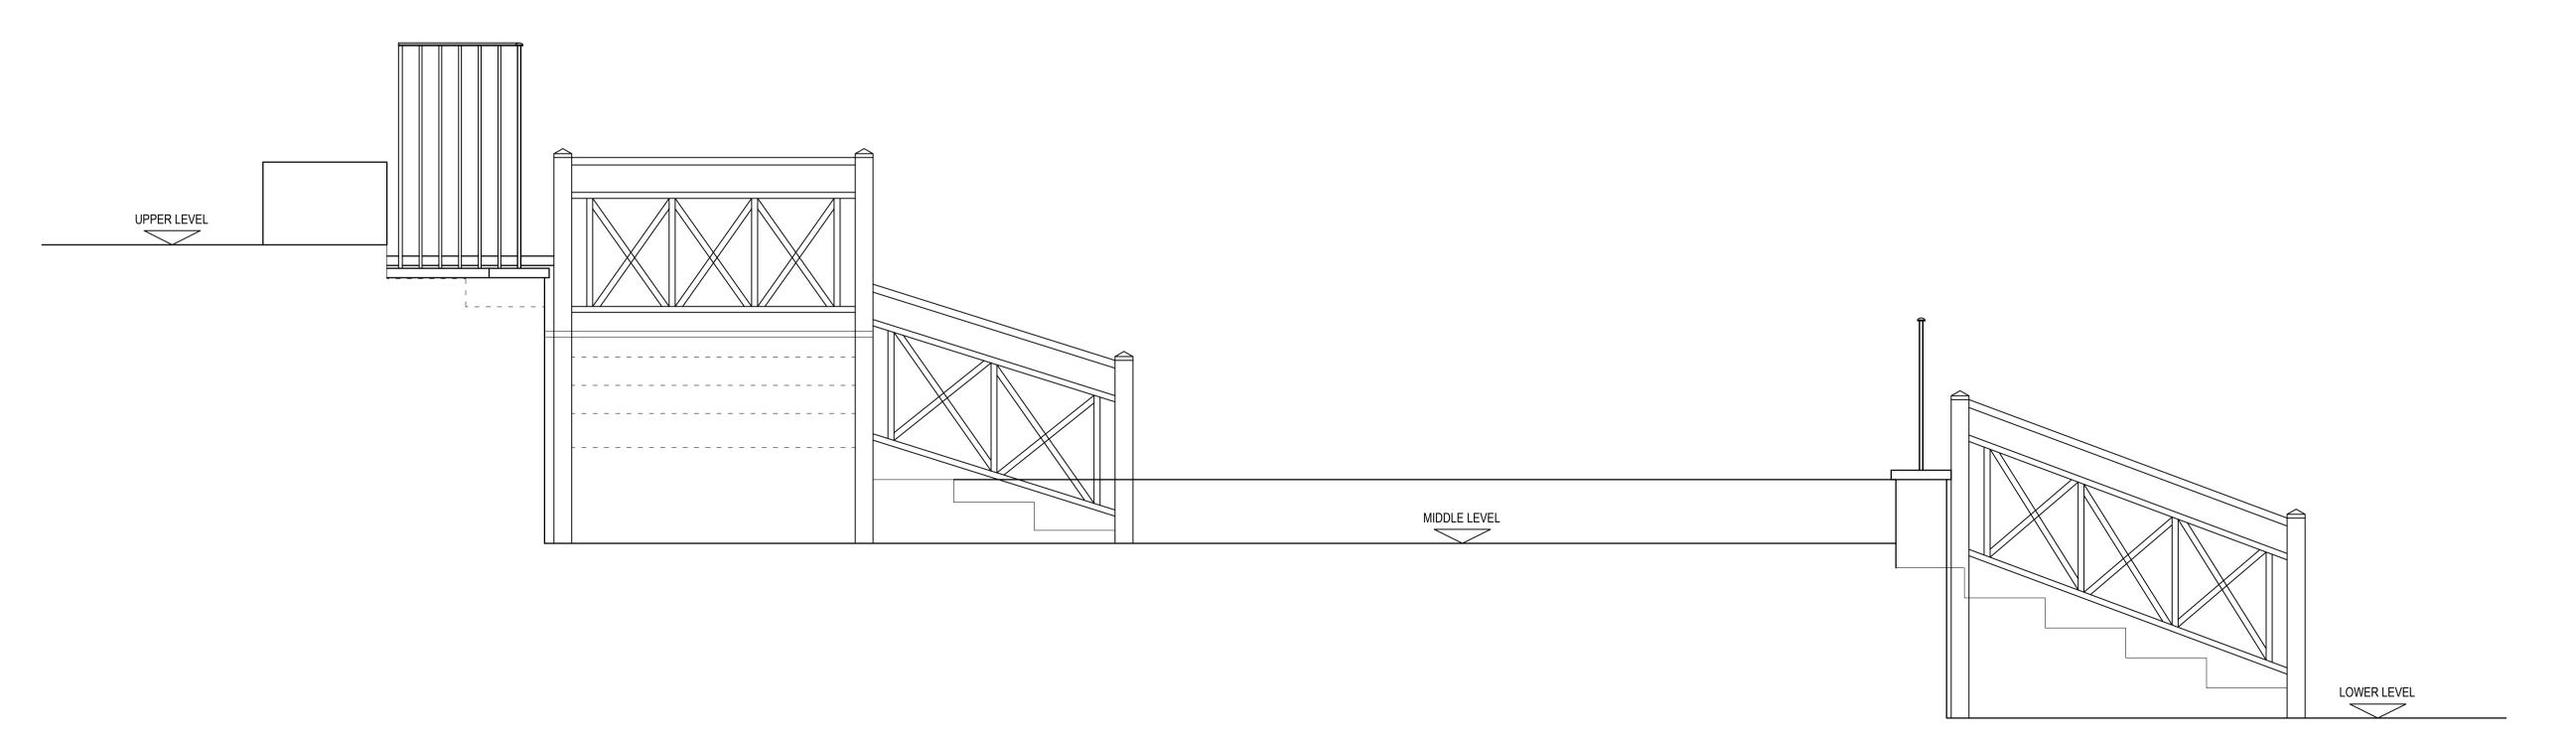

The Contractor must also refer to any separate Lambert Smith Hampton Specification to be read in conjunction with this drawing.

New Railings:

New railings are to match on a like for like basis the railings protecting the side entrance well.

# Drawing

GARDEN STEPS NEW RAILING DETAILS AS PROPOSED

| Job No.   |          | DWG No. |         |
|-----------|----------|---------|---------|
| PVE       |          | 010     |         |
| Scale     | Date     | Drawn   | Checked |
| A1 @ 1:20 | 05/10/20 | MV      | SP      |