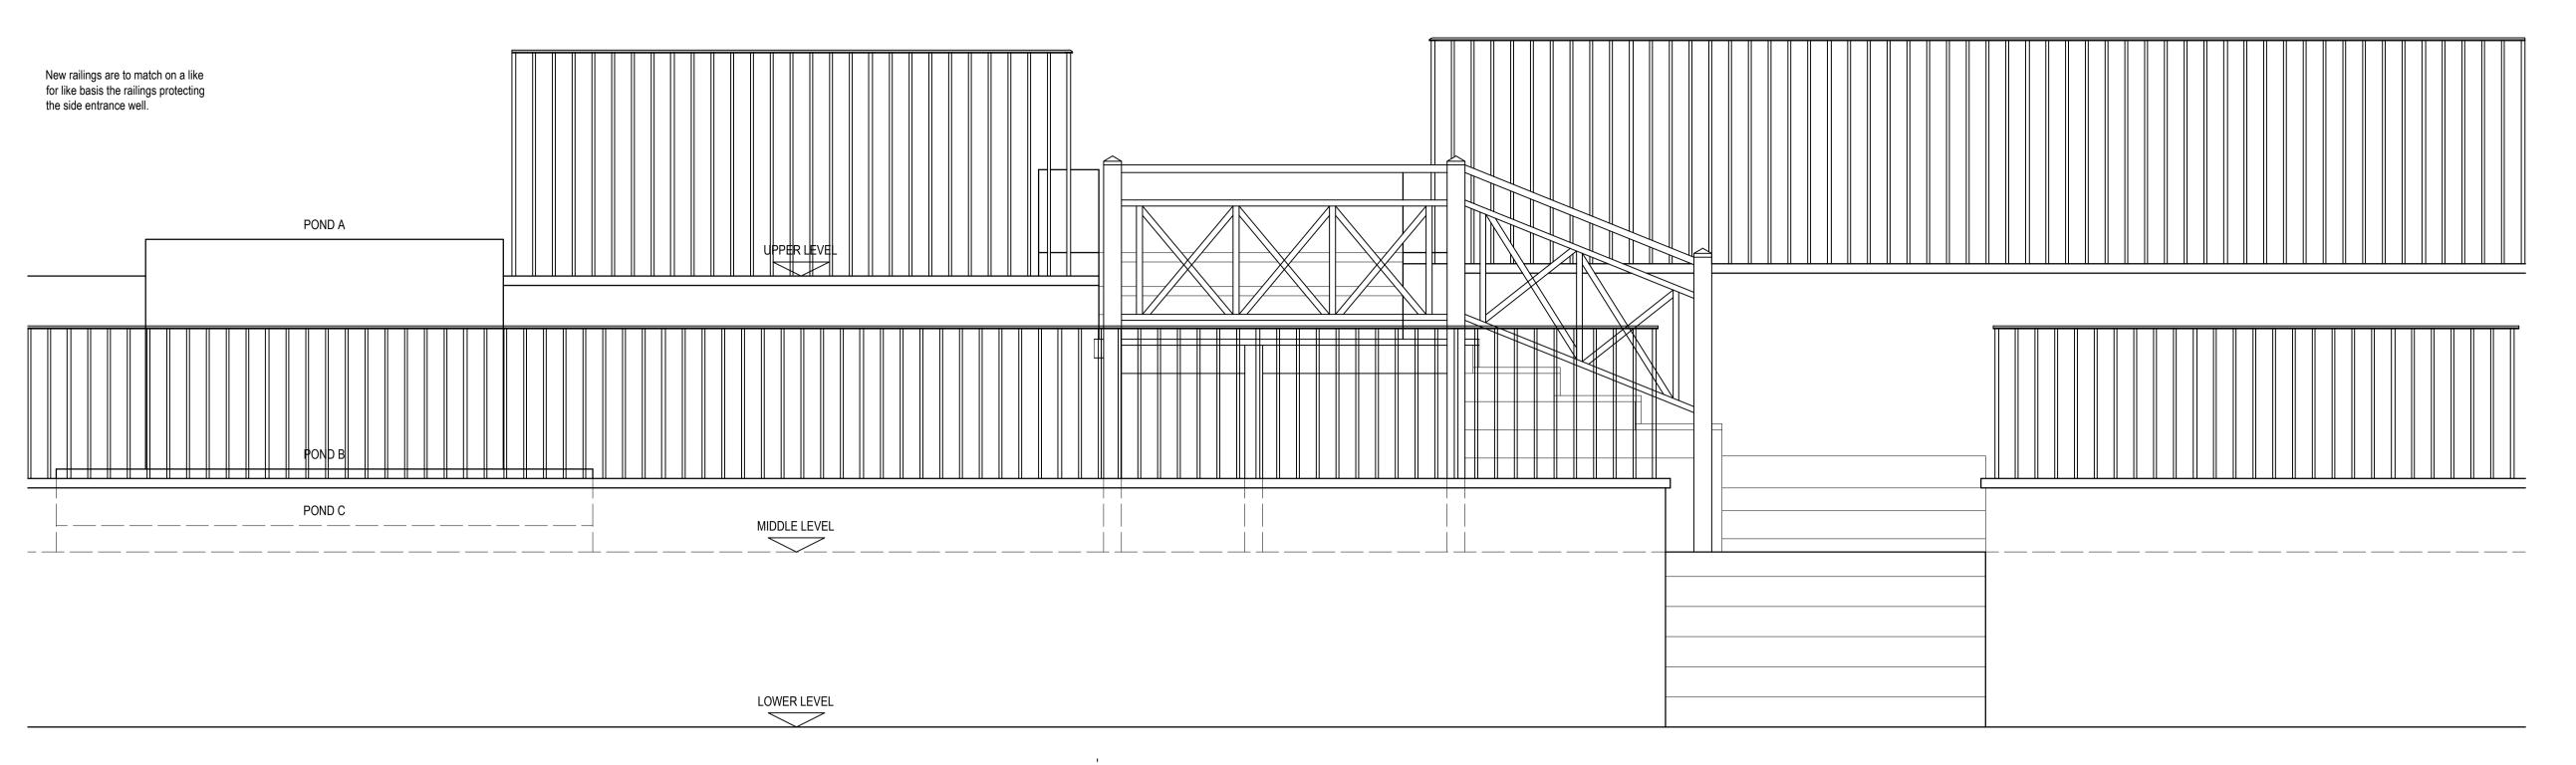

The Contractor must also refer to any separate Lambert Smith Hampton Specification to be read in conjunction with this drawing.

New Railings:

New railings are to match on a like for like basis the railings protecting the side entrance well.

# Drawing

GARDEN STEPS NEW RAILING DETAILS AS PROPOSED

| Job No.   |          | DWG No. |         |
|-----------|----------|---------|---------|
| PVE       |          | 010     |         |
| Scale     | Date     | Drawn   | Checked |
| A1 @ 1:20 | 05/10/20 | MV      | SP      |