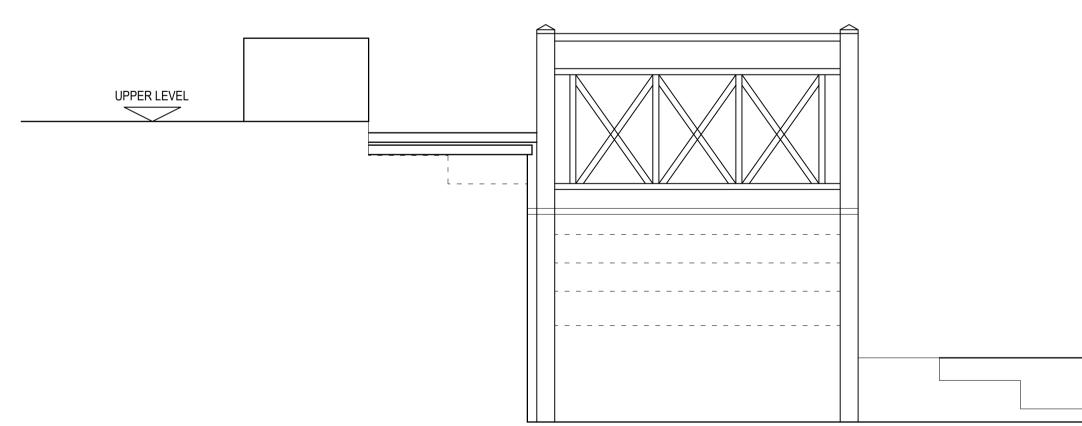

# NORTH WEST ELEVATION

## NORTH WEST ELEVATION

## GARDEN STEPS NEW RAILING DETAILS AS EXISTING

| Job No.   |          | DWG No. |         |
|-----------|----------|---------|---------|
| PVE       |          | 009     |         |
| Scale     | Date     | Drawn   | Checked |
| A1 @ 1:20 | 05/10/20 | MV      | SP      |