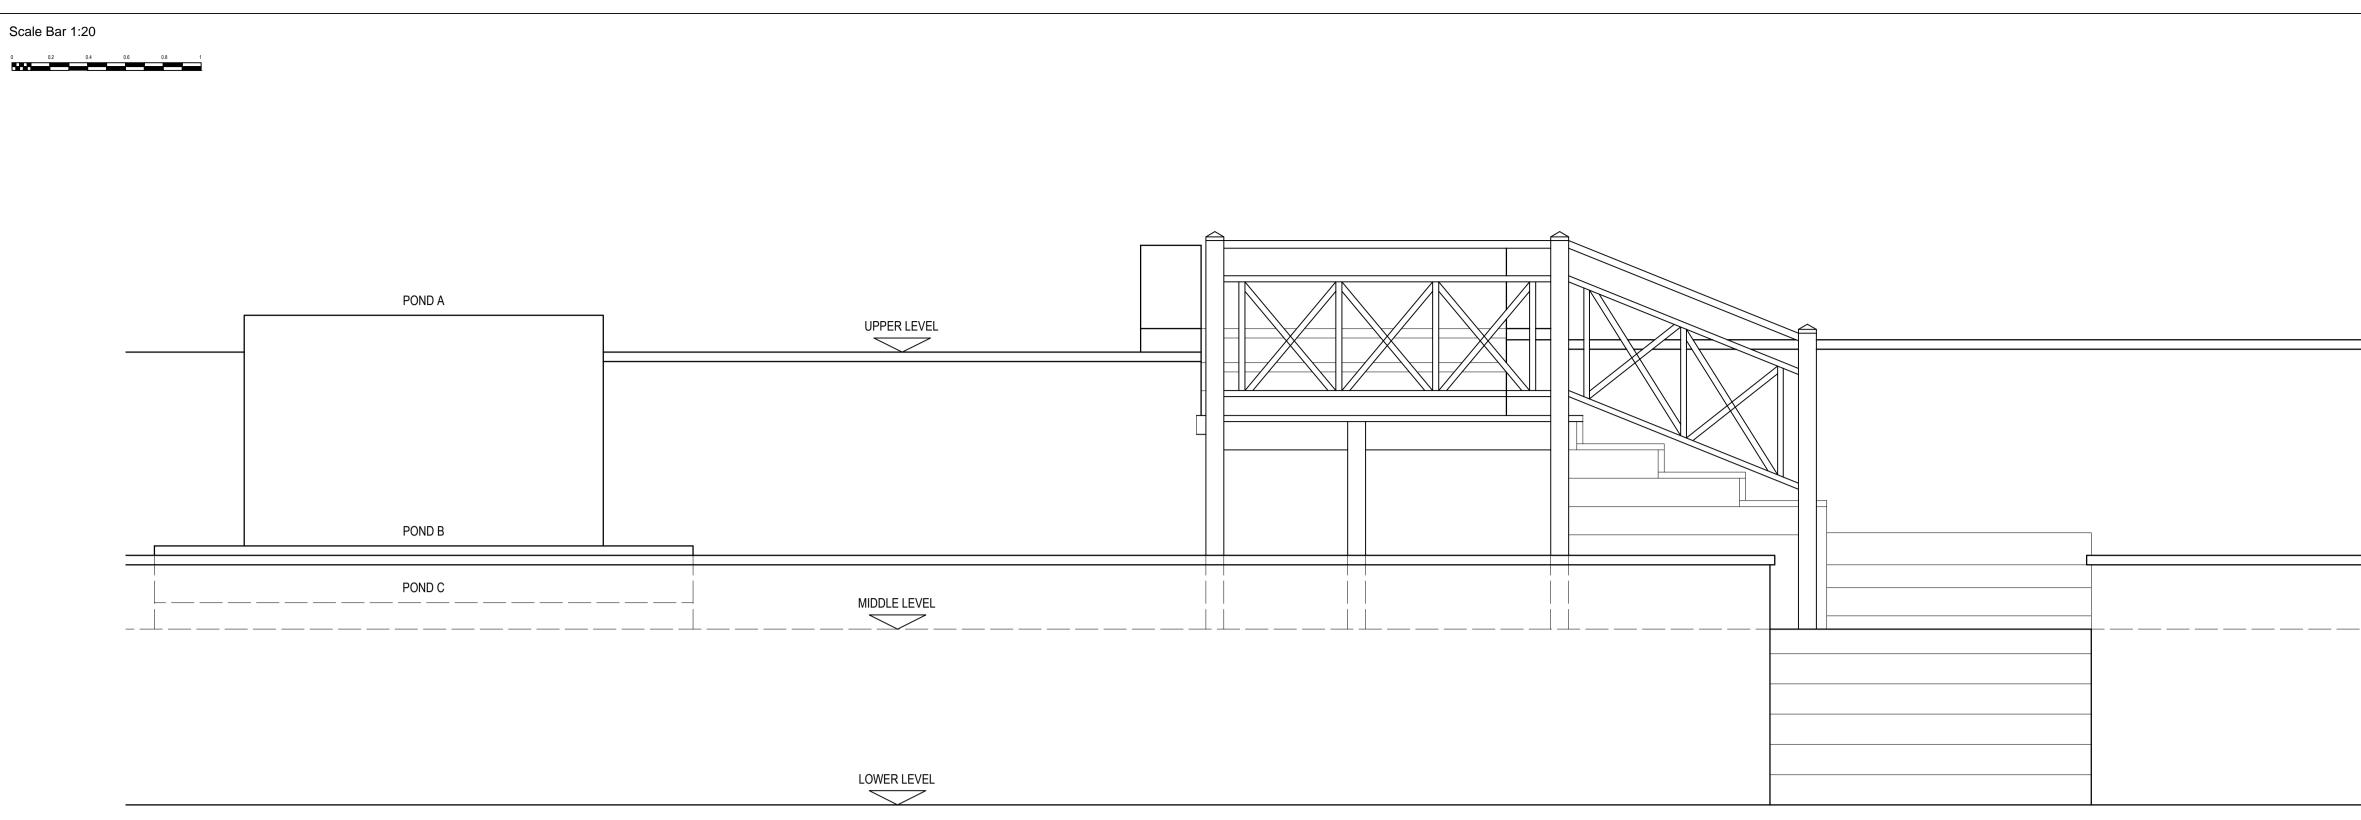

# NORTH WEST ELEVATION

## NORTH WEST ELEVATION

## GARDEN STEPS NEW RAILING DETAILS AS EXISTING

| Job No.   |          | DWG No. |         |
|-----------|----------|---------|---------|
| PVE       |          | 009     |         |
| Scale     | Date     | Drawn   | Checked |
| A1 @ 1:20 | 05/10/20 | MV      | SP      |

LOWER LEVEL