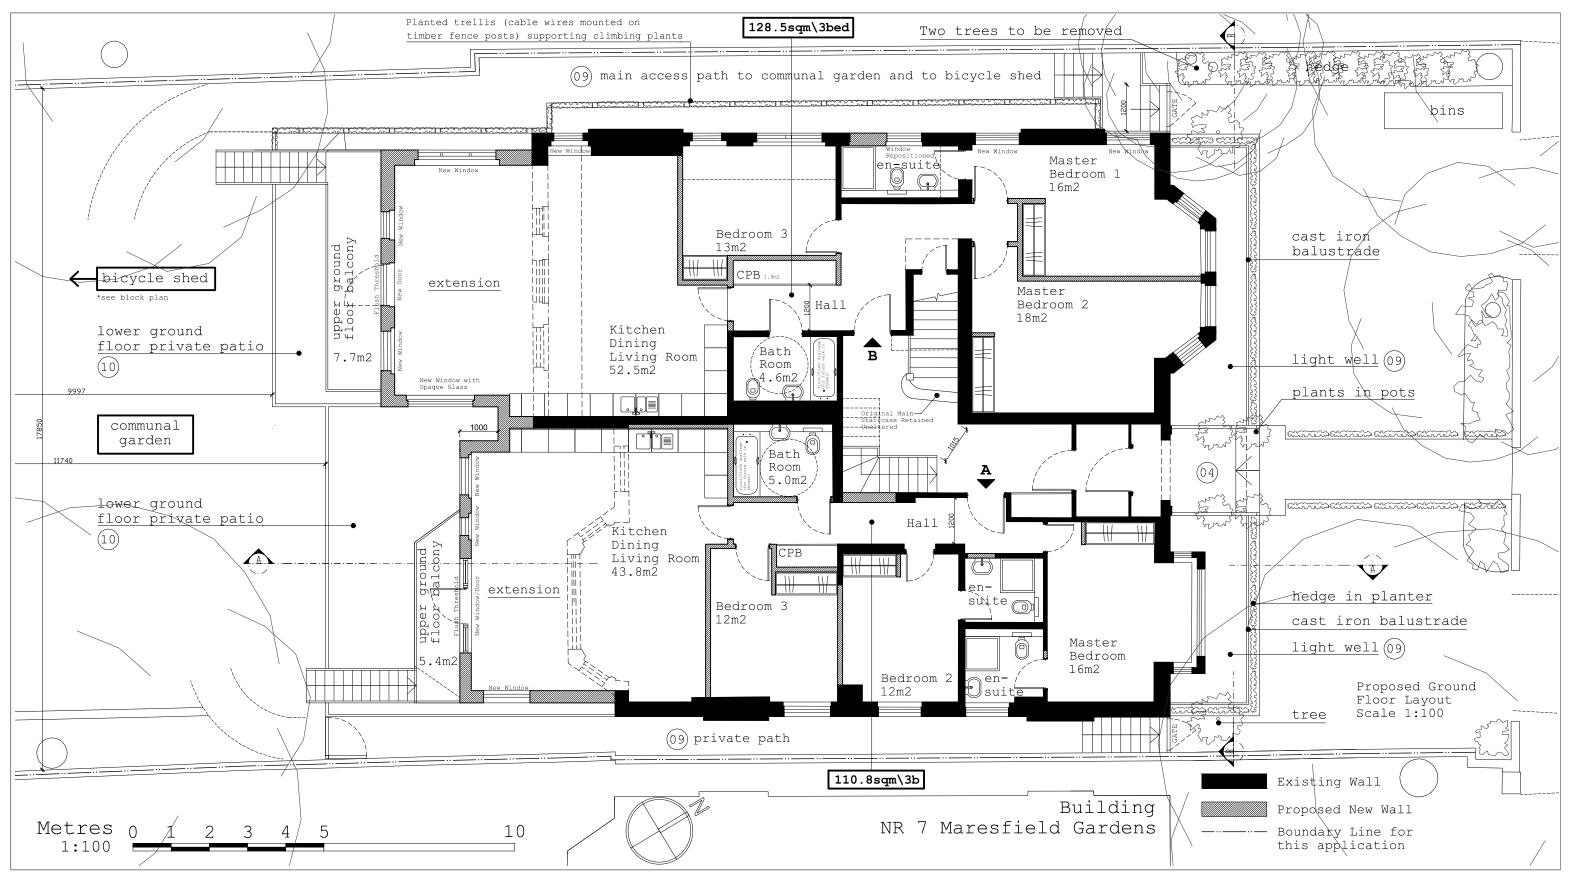

## Project

9 Maresfield Gardens London NW3 5SJ

A3 SHEET

Drawing Title Proposed Ground Floor

| Scale | Date       | Drawn | Checked |  |
|-------|------------|-------|---------|--|
| 1:100 | 17/02/2021 | BMG   | BMG     |  |

Project Title

9 Maresfield Gardens