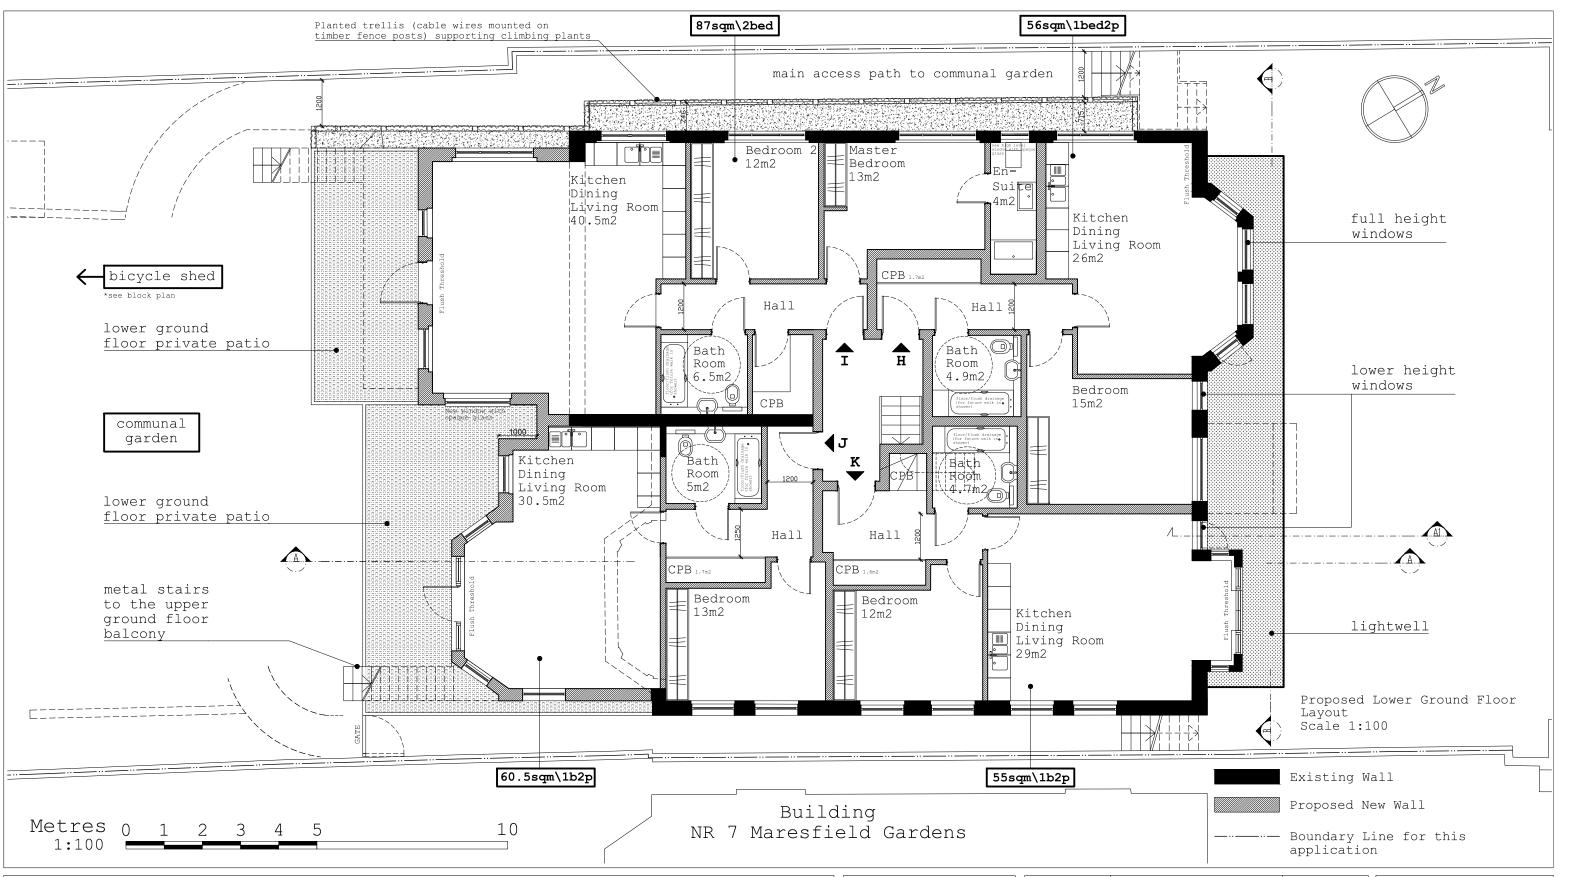

## Project

9 Maresfield Gardens London NW3 5SJ

## Client

Mr and Mrs. Mandell Mr. Curtis

| Zone               | Discipline     |             | Status   |
|--------------------|----------------|-------------|----------|
| A                  | ARCHITECTURE   |             | PLANNING |
| Level              | Drawing Number |             | Revision |
|                    | 9MG-PP-01B     |             | В        |
| Paper Size         | A3 SHEET       |             |          |
| <b>Drawing Tit</b> | Proposed 1     | Lower Groun | d Floor  |

Scale **Date** Drawn Checked 1:100 17/02/2021 BMG BMG

**Project Title** 9 Maresfield Gardens ARCHITECTS

LONDON

+44 (0) 203 287 0055 phone email info@grarchitects.co.uk www.grarchitects.co.uk website