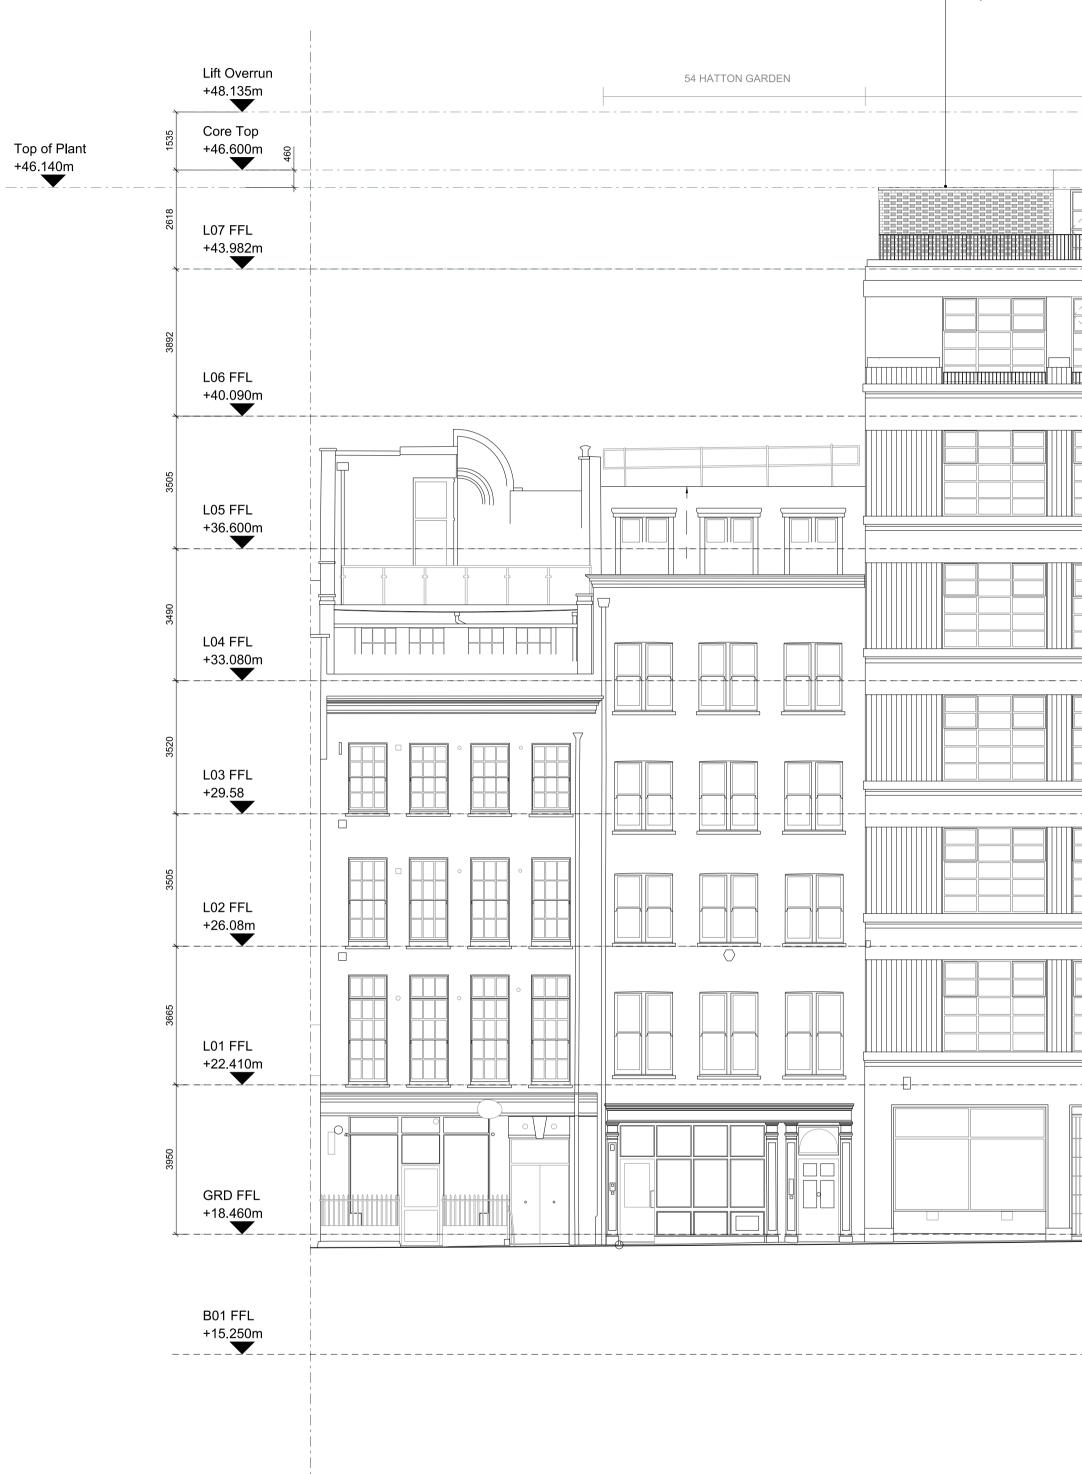

Hit & Miss buff brick plant screen

| Consented brick<br>lift overrun | White metal<br>railings |                  |
|---------------------------------|-------------------------|------------------|
| 51 - 53 HATTON GARDE            | EN                      | 50 HATTON GARDEN |
|                                 |                         | ·····            |
|                                 |                         |                  |
|                                 |                         |                  |
|                                 |                         |                  |
|                                 |                         |                  |
|                                 |                         |                  |
|                                 |                         |                  |
|                                 |                         |                  |
|                                 |                         |                  |
|                                 |                         |                  |
|                                 |                         |                  |
|                                 |                         |                  |
|                                 |                         |                  |
|                                 |                         |                  |
|                                 |                         |                  |
|                                 |                         |                  |
|                                 |                         |                  |
|                                 |                         |                  |

| Project<br>51-53 Ha      | atton Garden                             | I      |                                       |              |         |
|--------------------------|------------------------------------------|--------|---------------------------------------|--------------|---------|
| Client<br>Dorringto      | on Midtown L                             | imited |                                       |              |         |
| Date<br>15/05/2          | 0                                        | 1      | <b>cale</b><br>100 at A1<br>200 at A3 |              |         |
| Propose<br>Drawn<br>MS   | ed Front Ele<br><del>Checked</del><br>YH |        | pproved                               |              |         |
| Drawn                    | Checked<br>YH                            | d A    | pproved                               |              |         |
| Drawn<br>MS<br>Drawing S | Checked<br>YH                            | d A    | pproved                               | Dwg No<br>12 | Re<br>A |