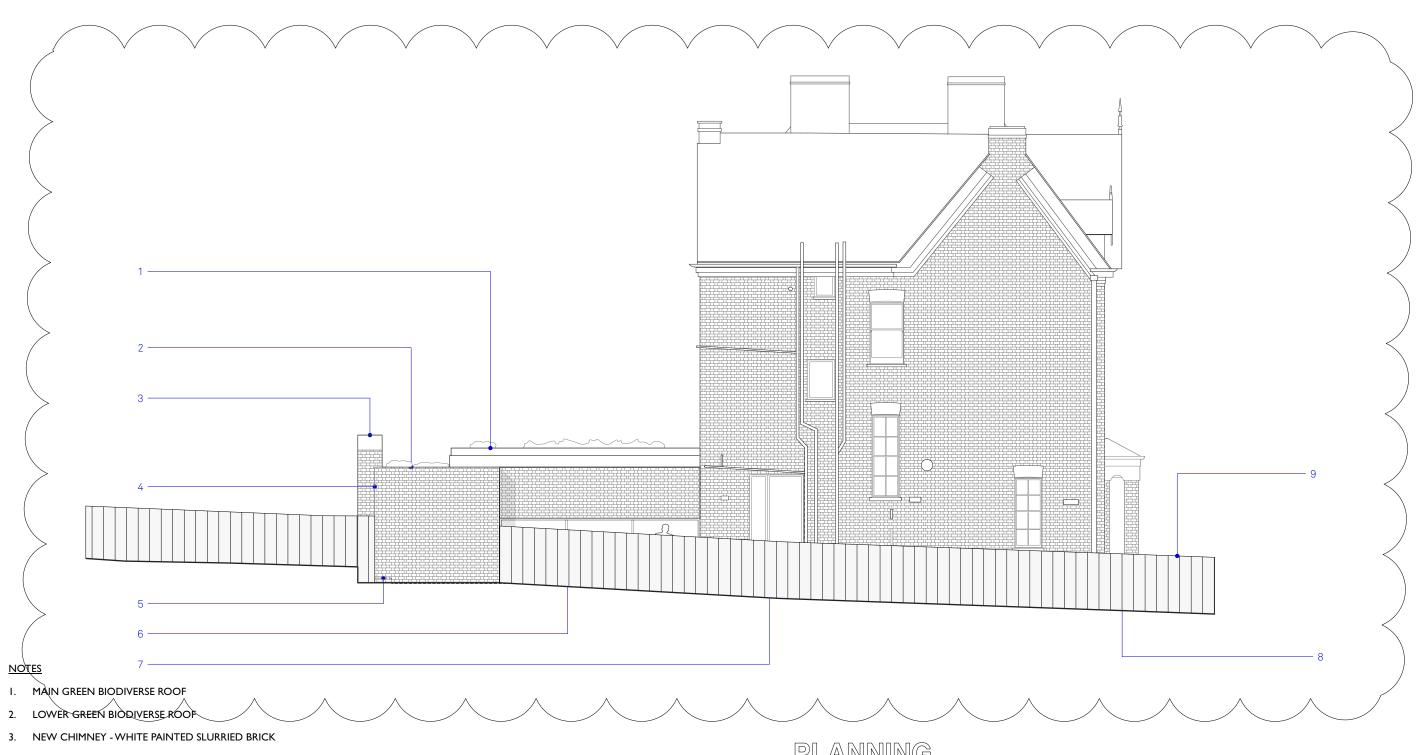

- 4. WHITE PAINTED SLURRIED BRICK WALL
- 5. STEPS UP TO MAIN GARDEN LEVEL
- TIMBER FRAMED SLIDING WINDOWS
- 7. NEW TIMBER FRAMED DOOR AND FIXED SIDE GLAZING
- 8. NEW FRONT PORCH
- 9. PROPOSED FENCE OUTLINE

## PLANNING

|                                                                                                                                                                                                                                                                                                          |                                 | GUY STANSFELD ARCHITECTS LIMITED                                                                            |            |                 |
|----------------------------------------------------------------------------------------------------------------------------------------------------------------------------------------------------------------------------------------------------------------------------------------------------------|---------------------------------|-------------------------------------------------------------------------------------------------------------|------------|-----------------|
| Revisions A 16/02/2021 TS ROOF HEIGHT REDUCED                                                                                                                                                                                                                                                            | Project Tite 21 PARLIAMENT HILL | Drawn By                                                                                                    | 24/06/2020 | GSA965- PL112 A |
|                                                                                                                                                                                                                                                                                                          | Proposed Side Elevation South   | Checked By                                                                                                  | 1:100 @ A3 |                 |
| Do not scale, use figured dimensions only All dimensions to be verified on site prior to the commencement of any work or the production of PLEASE any shop drawing This drawing to be read in conjunction with all related Architect's and Engineer's drawings and any other relevant information.  NOTE |                                 | 2 OLAF STREET LONDON W11 4BE www.stansfeld.com<br>T. +44 20 8962 8666 F. +44 20 8962 8777 guy@stansfeld.com |            |                 |