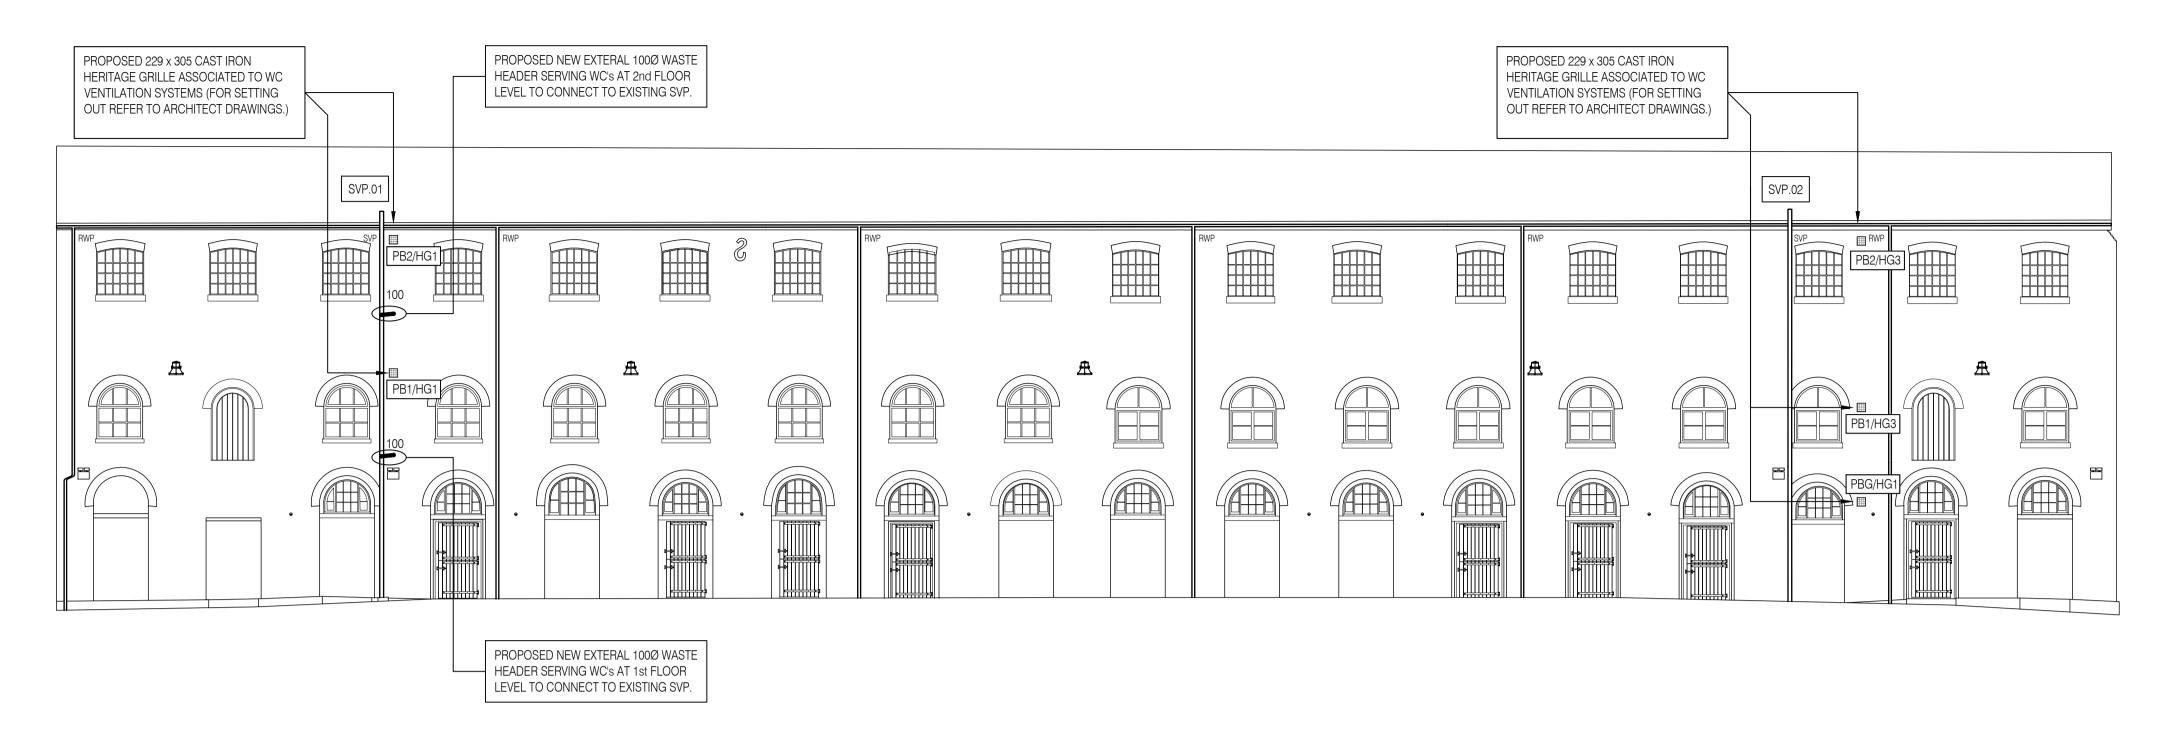

## SOUTH ELEVATION

NORTH ELEVATION

EXTRACT GRILLE DETAIL

12"x9" LONGBOTTOM 977 PATTERN

Figured dimensions are to be taken in preference to scaled dimensions. All dimensions are to be verified on site prior to work commencing. DISCREPANCIES Any discrepancy is to be referred to the consultant before proceeding. COPYRIGHT ©\_2020 Copyright in this drawing is the property of Michael Jones & Associates LLP and must not be reproduced nor amended nor used for the execution of any woks whether in connection with the proposed works for which it is prepared or otherwise without the express consent of Michael Jones & Associates LLP. All rights RELATED DOCUMENTS This drawing shall be read in conjunction with the relevant written Specification of Works, accompanying drawings equipment schedules and all other relevant documents connected to those works shown on this drawing. No: Date: Amendment: Michael Jones & Associates LLP NGINEERING CONSULTANTS Crossway House 8 London Road, Reigate, Surrey, RH2 9HY.
Tel: +44(0)1737 245610 Fax: +44(0)1737 241142 e.mail: info@mjassociates.co.uk www.mjassociates.co.uk Drawn: Chkd: Dec 2020 | EF | MJA 1:100 Client: Labtech Stable Market, Camden Provender Store & Chalk Farm Building nNorth & South Elevations Proposed Mechanical Services