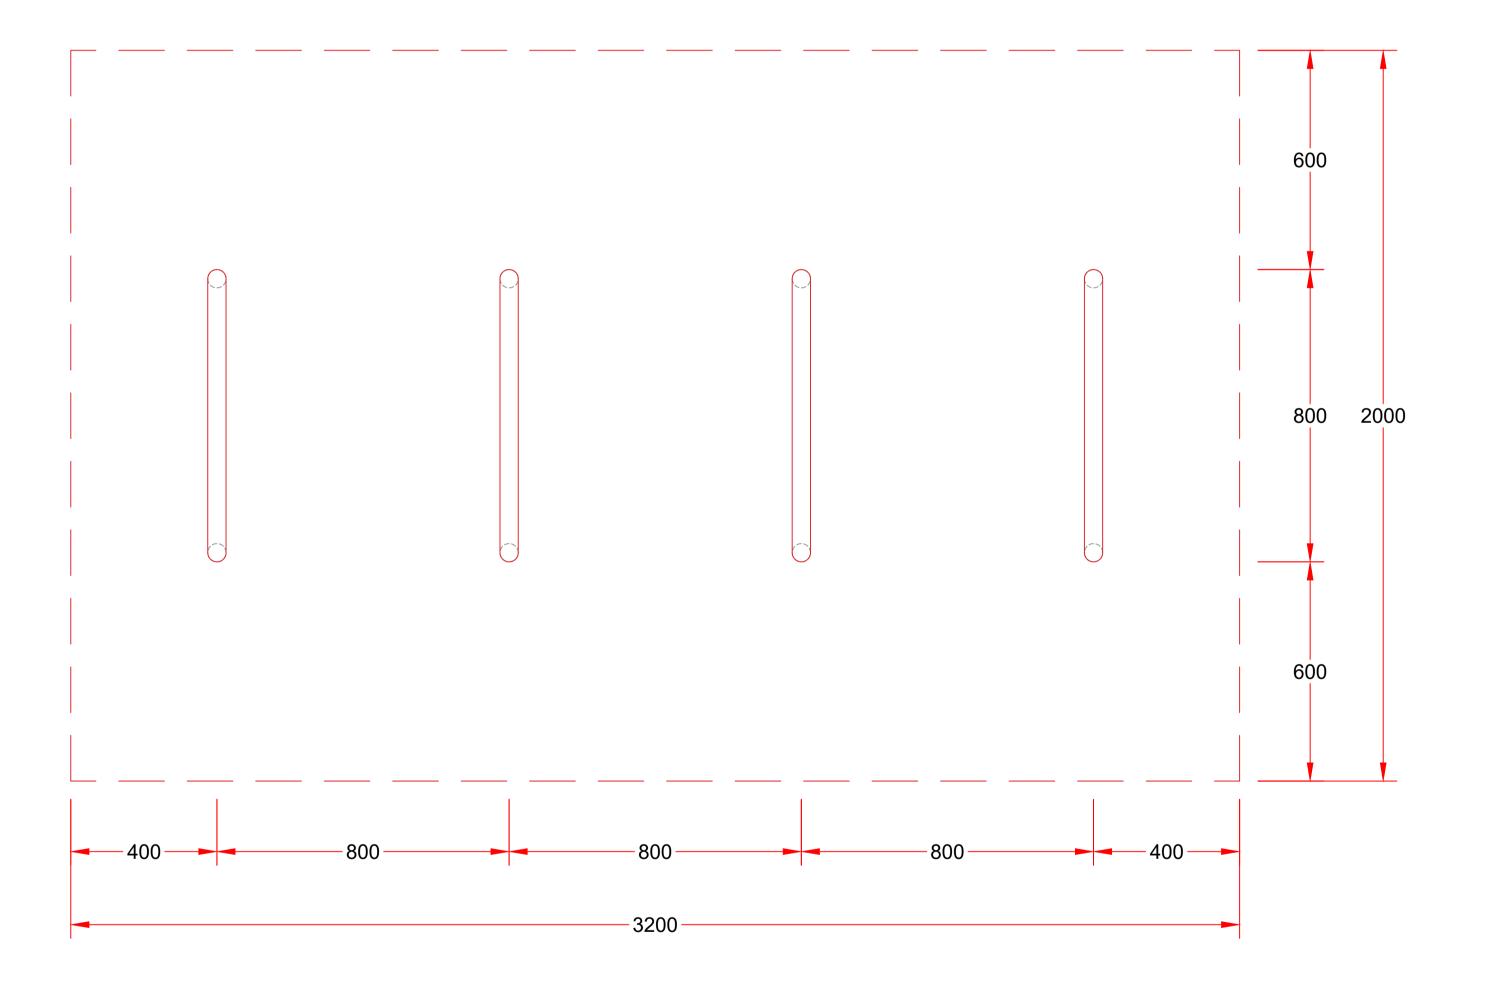

## SPECIFICATION

- Sheffield stands
- Approx. 750mm x 800mm
- 'C' shaped tubular construction
- 48mm diameter steel tube
- Galvanised with Black Polyester Powder Coat finish
- Bolted connection to the ground