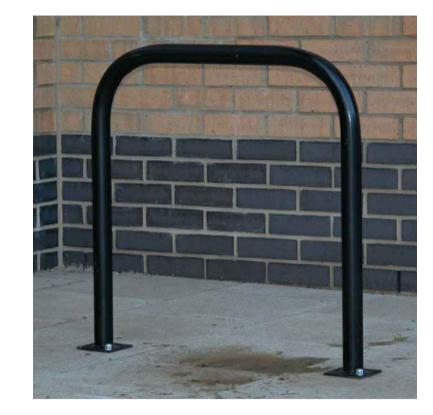

## SPECIFICATION

- Sheffield stands
- Approx. 750mm x 800mm
- 'C' shaped tubular construction
- 48mm diameter steel tube
- Galvanised with Black Polyester Powder Coat finish
- Bolted connection to the ground