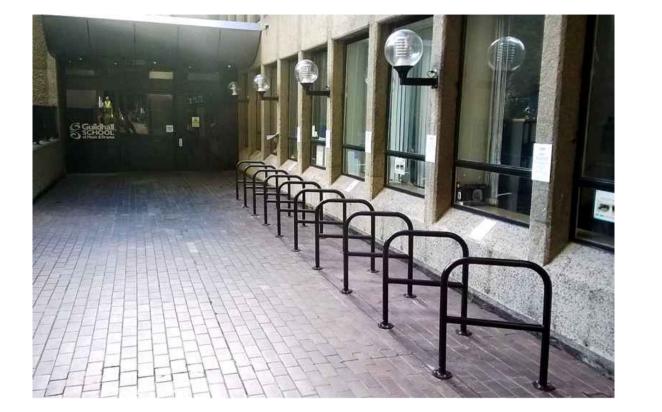

## SPECIFICATION

- Sheffield stands
- Approx. 750mm x 800mm
- 'C' shaped tubular construction
- 48mm diameter steel tube
- Galvanised with Black Polyester Powder Coat finish
- Bolted connection to the ground