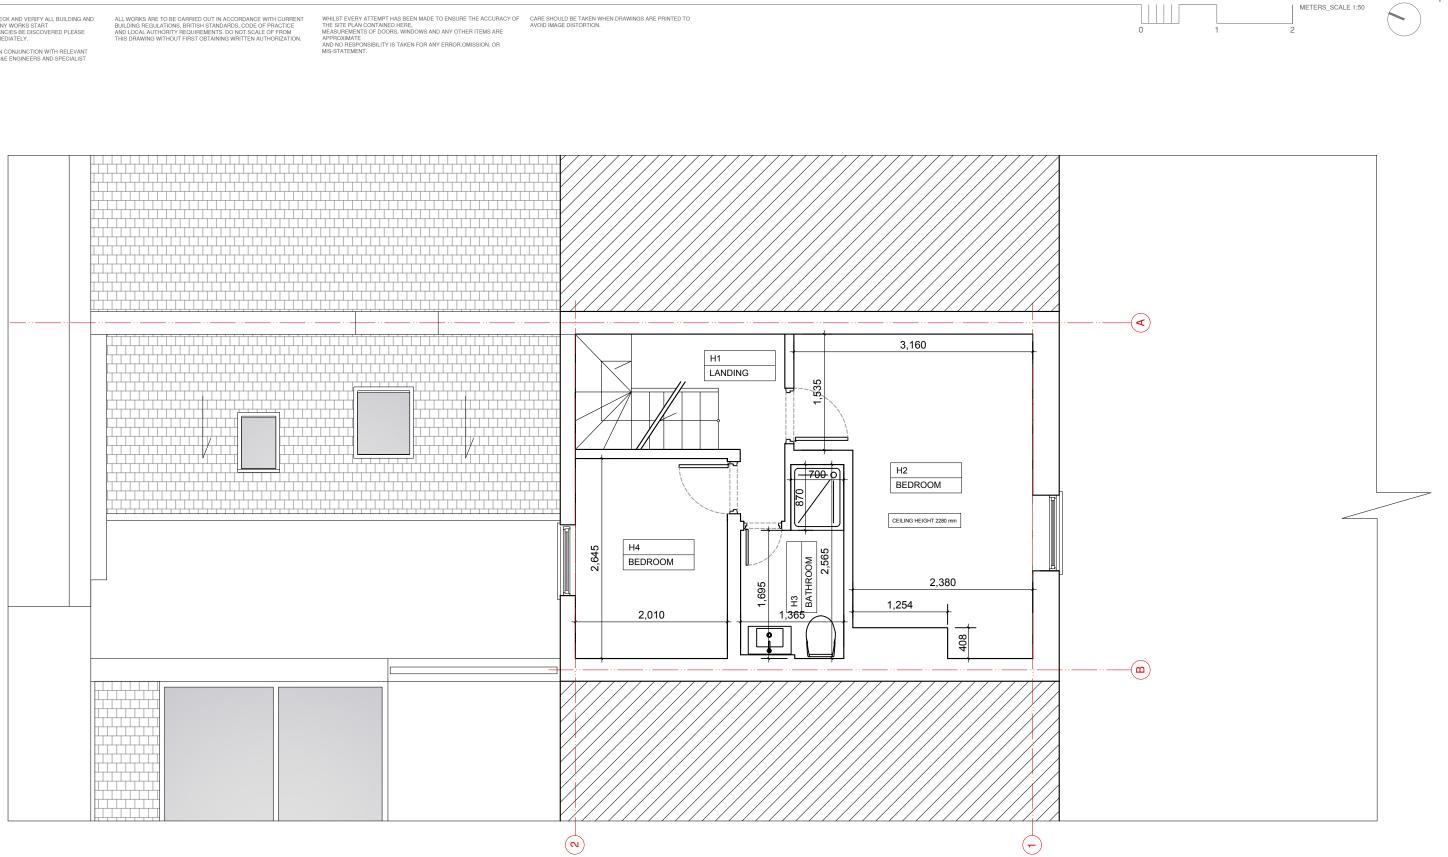

|                                                 |                                 |                   | CLIENT |            |         | DRAWING STATUS |            | PROJECT         | DRAWING NO           | REVISION |
|-------------------------------------------------|---------------------------------|-------------------|--------|------------|---------|----------------|------------|-----------------|----------------------|----------|
| ARCHITEKTAS                                     | PURPOSE OF ISSUE<br>Information |                   | PRIVA  | ТЕ         |         | PLANNING       |            | 24 Perrins Lane |                      |          |
| info@architektas.co.uk<br>www.architektas.co.uk | Comment<br>Consents             |                   |        |            |         |                |            | London, NW3 1QY | 24PL-01.101          |          |
|                                                 | Building Control<br>Tender      |                   | DRAWN  | START DATE | CHECKED | SCALE          | SHEET SIZE | DRAWING TITLE   |                      |          |
|                                                 | Contract<br>Construction        | REV DATE NOTES DR | AR     | 14/01/21   | AR      | 1:50 @ A3      | A3         |                 | EXISTING FIRST FLOOP |          |