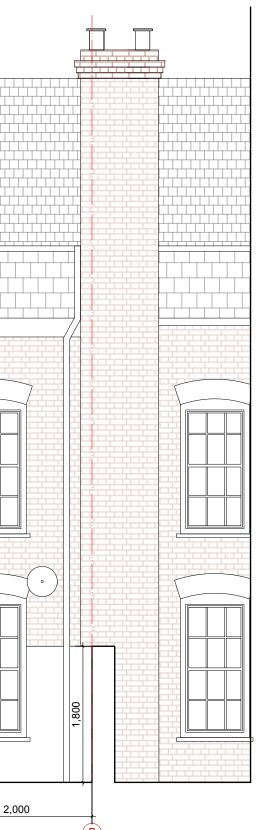

| DRAWING TITLE |
|---------------|
|---------------|

**EXISTING SIDE ELEVATION AND SECTION** 

THIS DRAWING IS TO READ IN CONJUNCTION WITH RELEVANT STRUCTURAL ENGINEERS, M&E ENGINEERS AND SPECIALIST CONSULTANTS DRAWINGS.