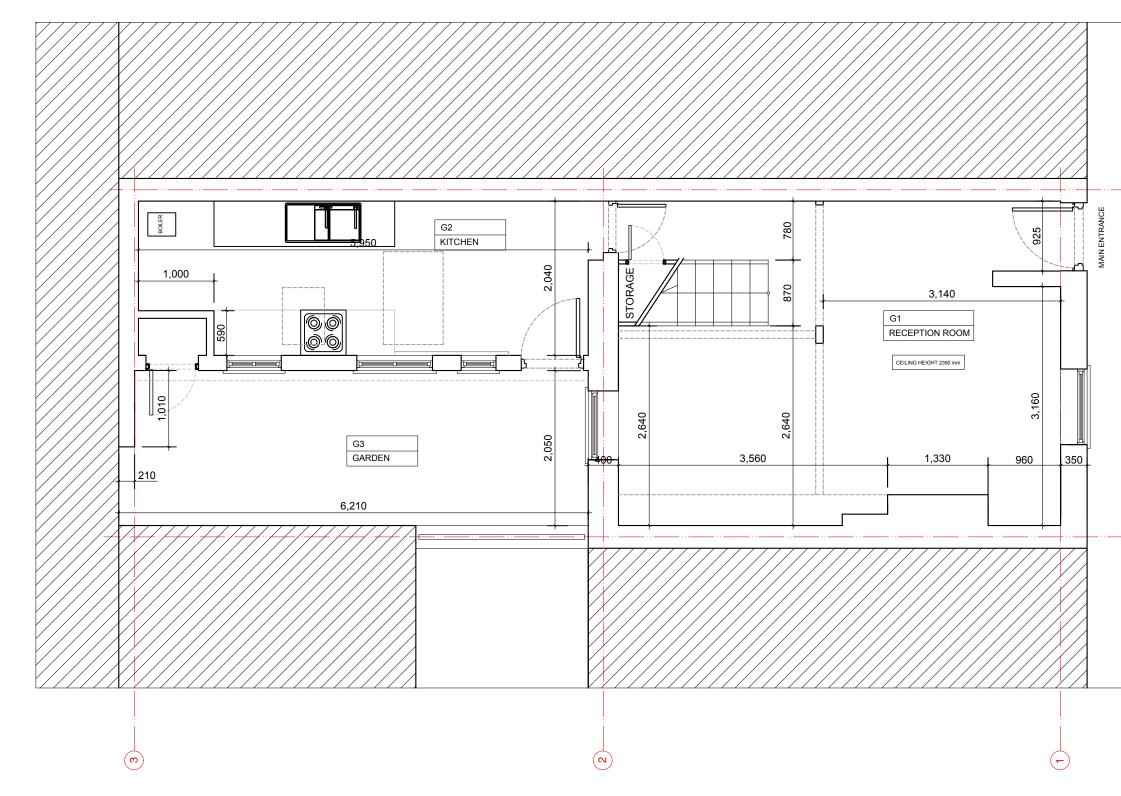

|                       | PURPOSE OF ISSUE                   |          |          | CLIENT |            |         | DRAWING STATUS |                 | PROJECT         | DRAWING NO           | REVISION |
|-----------------------|------------------------------------|----------|----------|--------|------------|---------|----------------|-----------------|-----------------|----------------------|----------|
| ARCHITEKTAS           | Information<br>Comment             |          |          | PRIVAT | E          |         | PLANNING       |                 | 24 Perrins Lane | 24PL-01.100          | 1        |
| www.architektas.co.uk | Consents                           |          |          | 1      |            |         |                | London, NW3 1QY |                 |                      |          |
|                       | Building Control                   |          |          | DRAWN  | START DATE | CHECKED | SCALE          | SHEET SIZE      | DRAWING TITLE   | 1                    |          |
|                       | Tender<br>Contract<br>Construction | REV DATE | NOTES DR | AR     | 14/01/21   | AR      | 1:50 @ A3      | A3              | E               | XISTING GROUND FLOOF | R PLAN   |