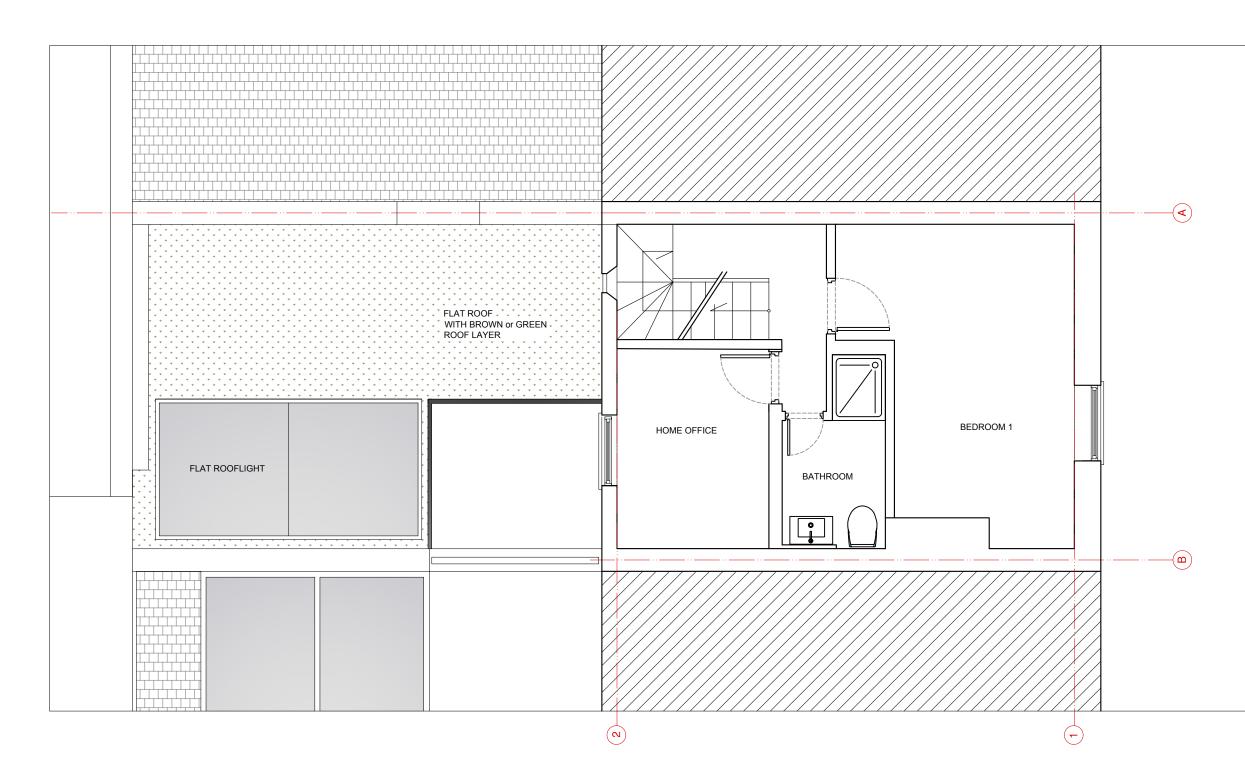

| PURPOSE OF ISSUE      |                        |     |      |       |    | CLIENT                   |            |           | DRAWING STATUS |            | PROJECT              | DRAWING NO   | REVISION |
|-----------------------|------------------------|-----|------|-------|----|--------------------------|------------|-----------|----------------|------------|----------------------|--------------|----------|
| ARCHITEKTAS           | Information<br>Comment |     |      |       |    | PRIVA                    | ΓE         |           | PLANNING       |            | 24 Perrins Lane      | 24PL-01.101P | 2        |
| www.architektas.co.uk | Consents               |     |      |       |    |                          |            |           |                |            | London, NW3 1QY      |              |          |
|                       | Building Control       |     |      |       | -  | DRAWN                    | START DATE | CHECKED   | SCALE          | SHEET SIZE | DRAWING TITLE        |              |          |
|                       | Tender<br>Contract     |     |      |       |    | AR 14/01/21 AR 1:50 @ A3 |            | 1:50 @ A3 | A3             |            | PROPOSED FIRST FLOOF |              |          |
|                       | Construction           | REV | DATE | NOTES | DR |                          | 1 1/01/21  | ,         |                |            |                      |              |          |