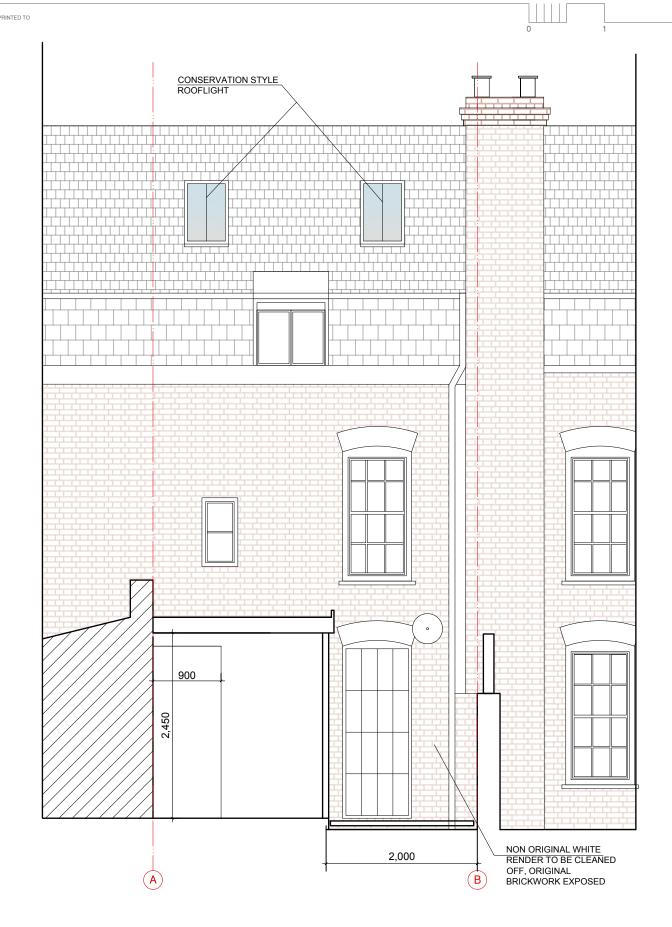

| 4 Perrins Lane<br>ondon, NW3 1QY | 24PL-02.204P        | 1     |
|----------------------------------|---------------------|-------|
| AWING TITLE                      |                     |       |
| I                                | PROPOSED FRONT ELEV | ATION |

THIS DRAWING IS TO READ IN CONJUNCTION WITH RELEVANT STRUCTURAL ENGINEERS, M&E ENGINEERS AND SPECIALIST CONSULTANTS DRAWINGS. ALL WORKS ARE TO BE CARRIED OUT IN ACCORDANCE WITH CURRENT BUILDING REGULATIONS, BRITISH STANDARDS, CODE OF PRACTICE AND LOCAL AUTHORITY REGUIREMENTS DO NOT SCALE OF FROM THIS DRAWING WITHOUT FIRST OBTAINING WRITTEN AUTHORIZATION. WHILST EVERY ATTEMPT HAS BEEN MADE TO ENSURE THE ACCURACY OF THE SITE PLAN CONTAINED HERE. MEASUREMENTS OF DOORS, WINDOWS AND ANY OTHER ITEMS ARE APPROXIMATE AND NO RESPONSIBILITY IS TAKEN FOR ANY ERROR,OMISSION, OR MIS-STATEMENT.