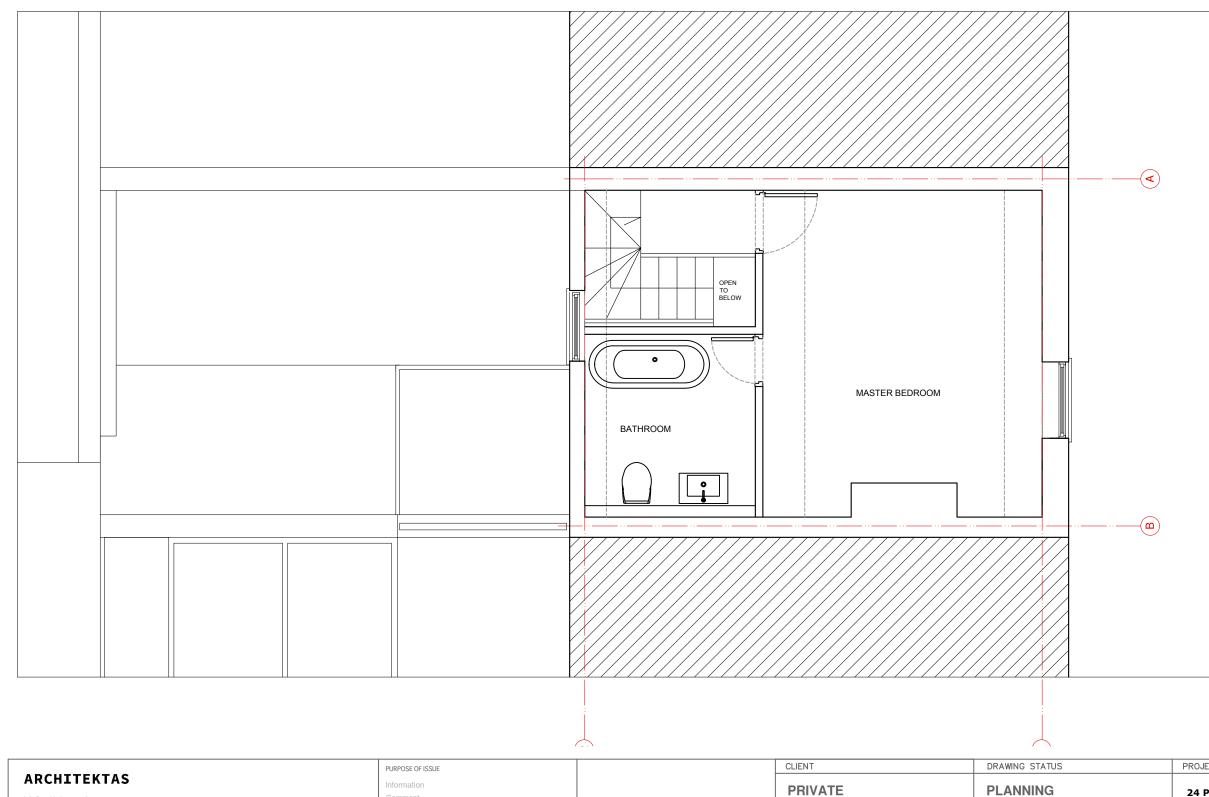

AR

Consents Building Control

Tender Contract

Construction

info@architektas.co.uk www.architektas.co.uk

|            | PROJECT                            |     | DRAWING NO         | REVISION |
|------------|------------------------------------|-----|--------------------|----------|
|            | 24 Perrins Lane<br>London, NW3 1QY |     | 24PL-01.102P       | 2        |
| SHEET SIZE | DRAWING TITLE                      |     |                    |          |
| A3         |                                    | PRC | POSED SECOND FLOOR | PLAN     |