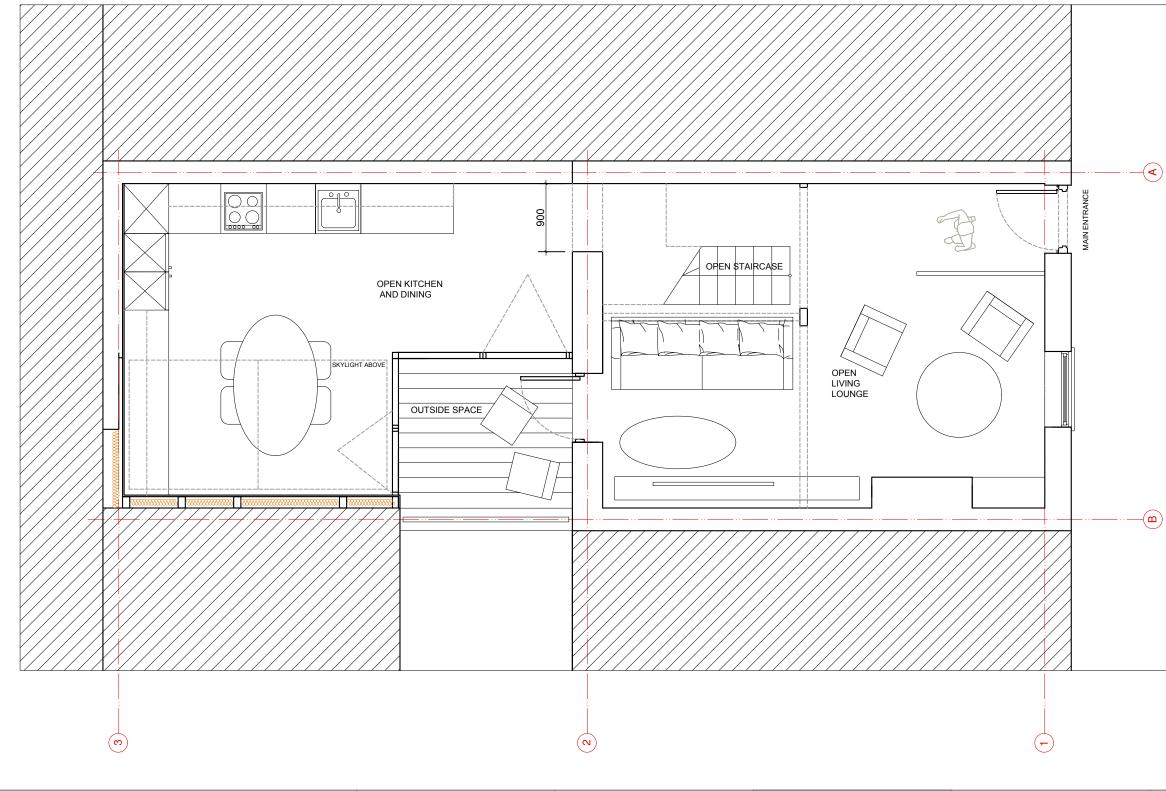

| PROJECT                            |     | DRAWING NO         | REVISION |
|------------------------------------|-----|--------------------|----------|
| 24 Perrins Lane<br>London, NW3 1QY |     | 24PL-01.100P       | 2        |
| DRAWING TITLE                      |     |                    |          |
|                                    | PRC | POSED GROUND FLOOR | PLAN     |