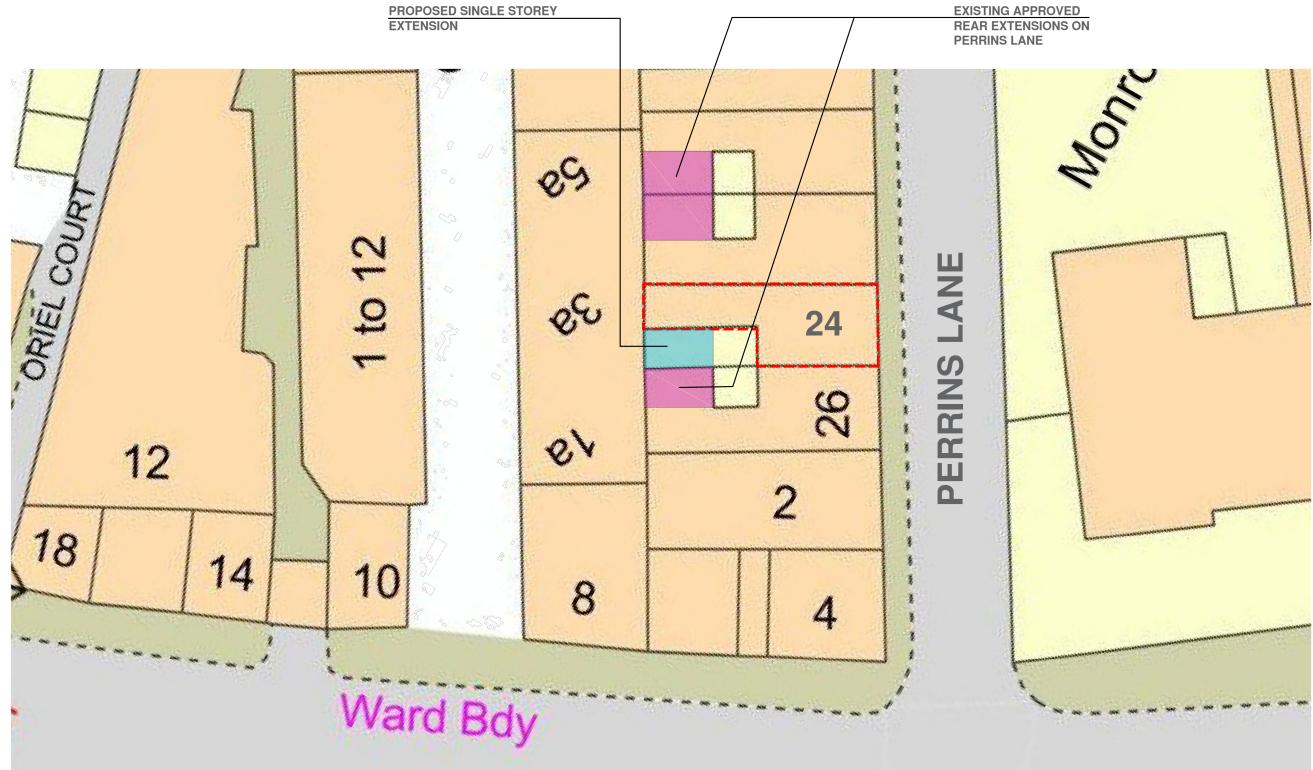

ruction     | REV | DATE | NOTES | DR |         | 14/01/21   |         | 1.50 @ A0      | 70         |    |



| DRAWING TITLE |
|---------------|
|---------------|

**EXISTING SIDE ELEVATION AND SECTION** 

THIS DRAWING IS TO READ IN CONJUNCTION WITH RELEVANT STRUCTURAL ENGINEERS, M&E ENGINEERS AND SPECIALIST CONSULTANTS DRAWINGS.

ALL WORKS ARE TO BE CARRIED OUT IN ACCORDANCE WITH CURRENT BUILDING REGULATIONS, BRITISH STANDARDS, CODE OF PRACTICE AND LOCAL AUTHORITY REQUIREMENTS, DO NOT SCALE OF FROM THIS DRAWING WITHOUT FIRST OBTAINING WRITTEN AUTHORIZATION.

WHILST EVERY ATTEMPT HAS BEEN MADE TO ENSURE THE ACCURACY OF THE SITE PLAN CONTAINED HERE. MEASUREMENTS OF DOORS, WINDOWS AND ANY OTHER ITEMS ARE APPROXIMATE AND NO RESPONSIBILITY IS TAKEN FOR ANY ERROR,OMISSION, OR MIS-STATEMENT.



|                       | PURPOSE OF ISSUE                   |                   |       |            |         | DRAWING STATUS |            | PROJECT         | DRAWING NO    | REVISION |
|-----------------------|------------------------------------|-------------------|-------|------------|---------|----------------|------------|-----------------|---------------|----------|
| ARCHITEKTAS           | Information<br>Comment             |                   | PRIVA | ΓE         |         | PLANNING       |            | 24 Perrins Lane | 24PL-01.1002P | 1        |
| www.architektas.co.uk | Consents                           |                   |       |            |         |                |            | London, NW3 1QY | 24FL-01.1002F |          |
|                       | Building Control