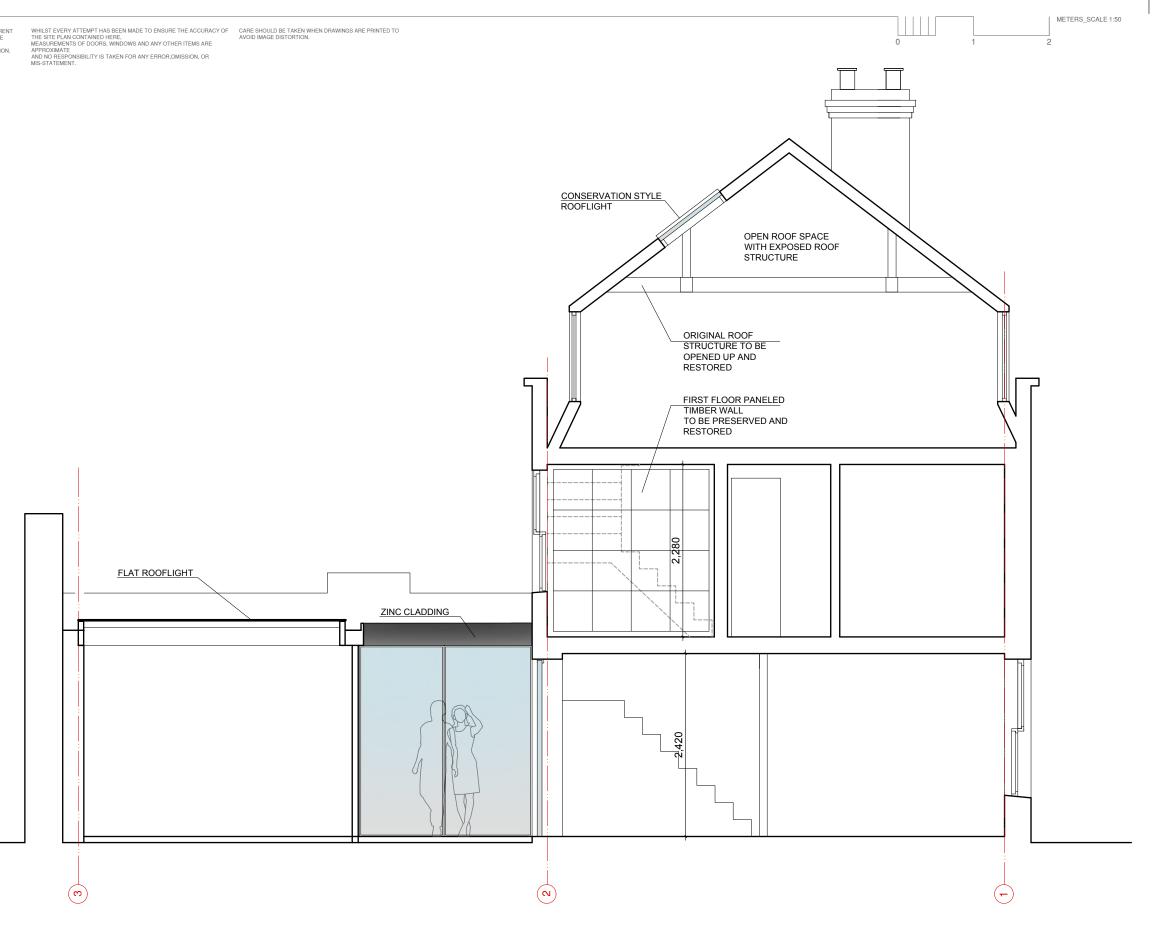

| PROJECT                             | DRAWING NO   | REVISION |  |  |  |  |  |  |
|-------------------------------------|--------------|----------|--|--|--|--|--|--|
| 24 Perrins Lane<br>London, NW3 1QY  | 24PL-02.203P | 2        |  |  |  |  |  |  |
| DRAWING TITLE                       |              |          |  |  |  |  |  |  |
| PROPOSED SIDE ELEVATION AND SECTION |              |          |  |  |  |  |  |  |

THIS DRAWING IS TO READ IN CONJUNCTION WITH RELEVANT STRUCTURAL ENGINEERS, M&E ENGINEERS AND SPECIALIST CONSULTANTS DRAWINGS. ALL WORKS ARE TO BE CARRIED OUT IN ACCORDANCE WITH CURRENT BUILDING REGULATIONS, BRITISH STANDARDS, CODE OF PRACTICE AND LOCAL AUTHORITY REGUIREMENTS, DO NOT SCALE OF FROM THIS DRAWING WITHOUT FIRST OBTAINING WRITTEN AUTHORIZATION.

WHILST EVERY ATTEMPT HAS BEEN MADE TO ENSURE THE ACCURACY OF THE SITE PLAN CONTAINED HERE. MEASUREMENTS OF DOORS, WINDOWS AND ANY OTHER ITEMS ARE APPROXIMATE AND NO RESPONSIBILITY IS TAKEN FOR ANY ERROR, OMISSION, OR MIS-STATEMENT.