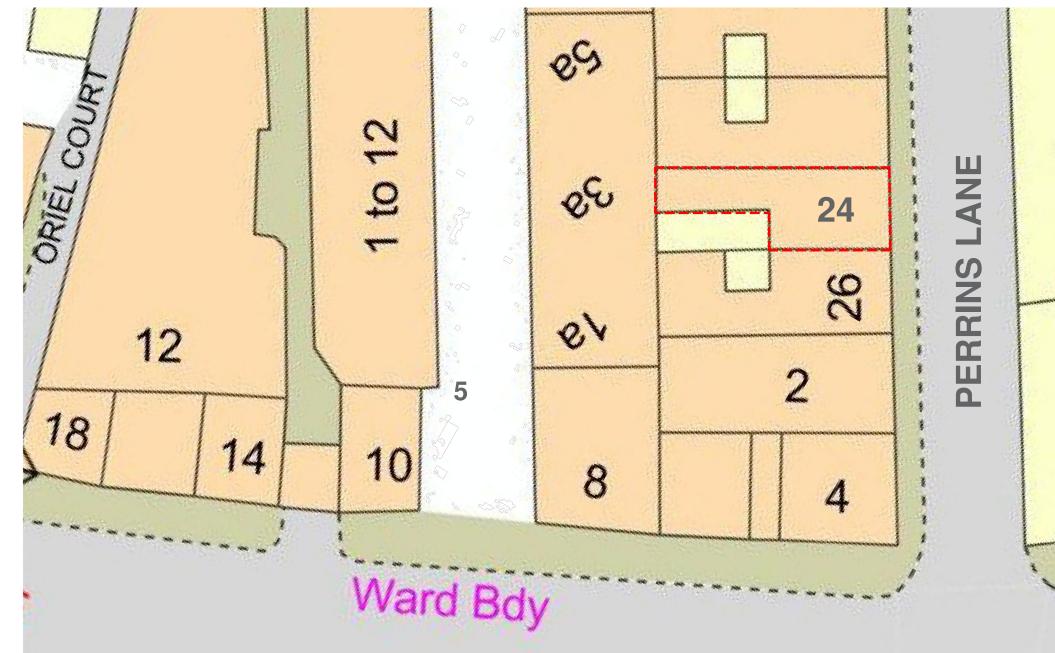

|                       | PURPOSE OF ISSUE           |     |        |          | CLIEN | Т       |            |         | DRAWING STATUS |            | PROJECT                     | DRAWING NO    | REVISION |
|-----------------------|----------------------------|-----|--------|----------|-------|---------|------------|---------|----------------|------------|-----------------------------|---------------|----------|
| ARCHITEKTAS           | Information<br>Comment     |     |        |          | PRI   | PRIVATE |            |         | PLANNING       |            | 24 Perrins Lane 24PL-01.100 |               | 1        |
| www.architektas.co.uk | Consents                   |     |        |          |       |         |            |         |                |            | London, NW3 1QY             |               | -        |
|                       | Building Control<br>Tender |     |        |          | DRAW  | /N      | START DATE | CHECKED | SCALE          | SHEET SIZE | DRAWING TITLE               |               |          |
|                       | Contract                   |     |        |          | AF    | 3       | 14/01/21   | AR      | 1:200 @ A3     | A3         |                             | EXISTING SITE | ΡΙΔΝ     |
|                       | Construction               | REV | DATE N | NOTES DF |       | -       |            |         |                |            |                             |               |          |