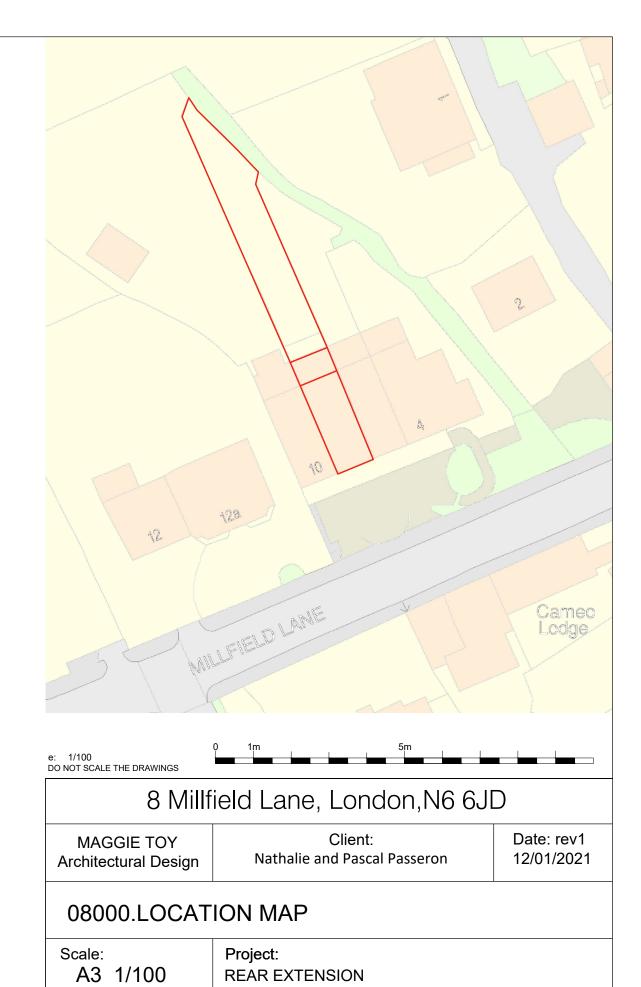

## 8 Millfield Lane, London, N6 6JD

Site Plan shows area bounded by: 527982.03, 188453.91 528182.03, 188653.91 (at a scale of 1:1250), OSGridRef: TQ28088655. The representation of a road, track or path is no evidence of a right of way. The representation of features as lines is no evidence of a property boundary.