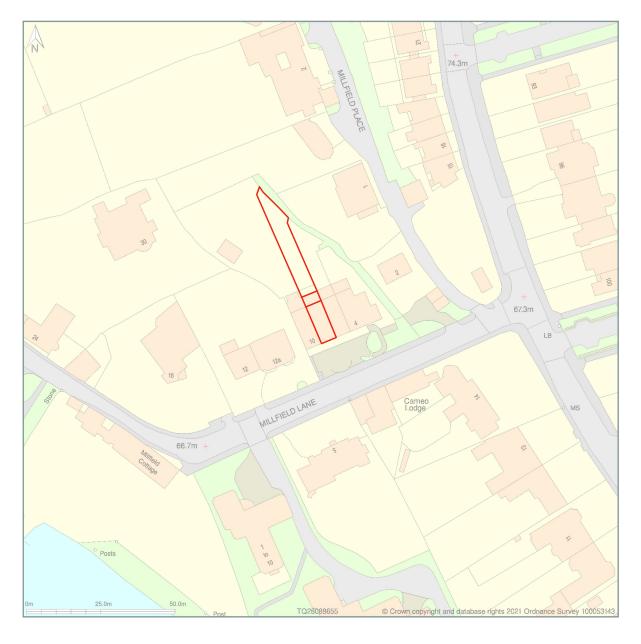

## 8 Millfield Lane, London, N6 6JD

Site Plan shows area bounded by: 527982.03, 188453.91 528182.03, 188653.91 (at a scale of 1:1250), OSGridRef: TQ28088655. The representation of a road, track or path is no evidence of a right of way. The representation of features as lines is no evidence of a property boundary.

Produced on 28th Jan 2021 from the Ordnance Survey National Geographic Database and incorporating surveyed revision available at this date. Reproduction in whole or part is prohibited without the prior permission of Ordnance Survey. © Crown copyright 2021. Supplied by www.buyaplan.co.uk a licensed Ordnance Survey partner (100053143). Unique plan reference: #00594524-EE1EC9

Ordnance Survey and the OS Symbol are registered trademarks of Ordnance Survey, the national mapping agency of Great Britain. Buy A Plan logo, pdf design and the www.buyaplan.co.uk website are Copyright @ Pass Inc Ltd 2021