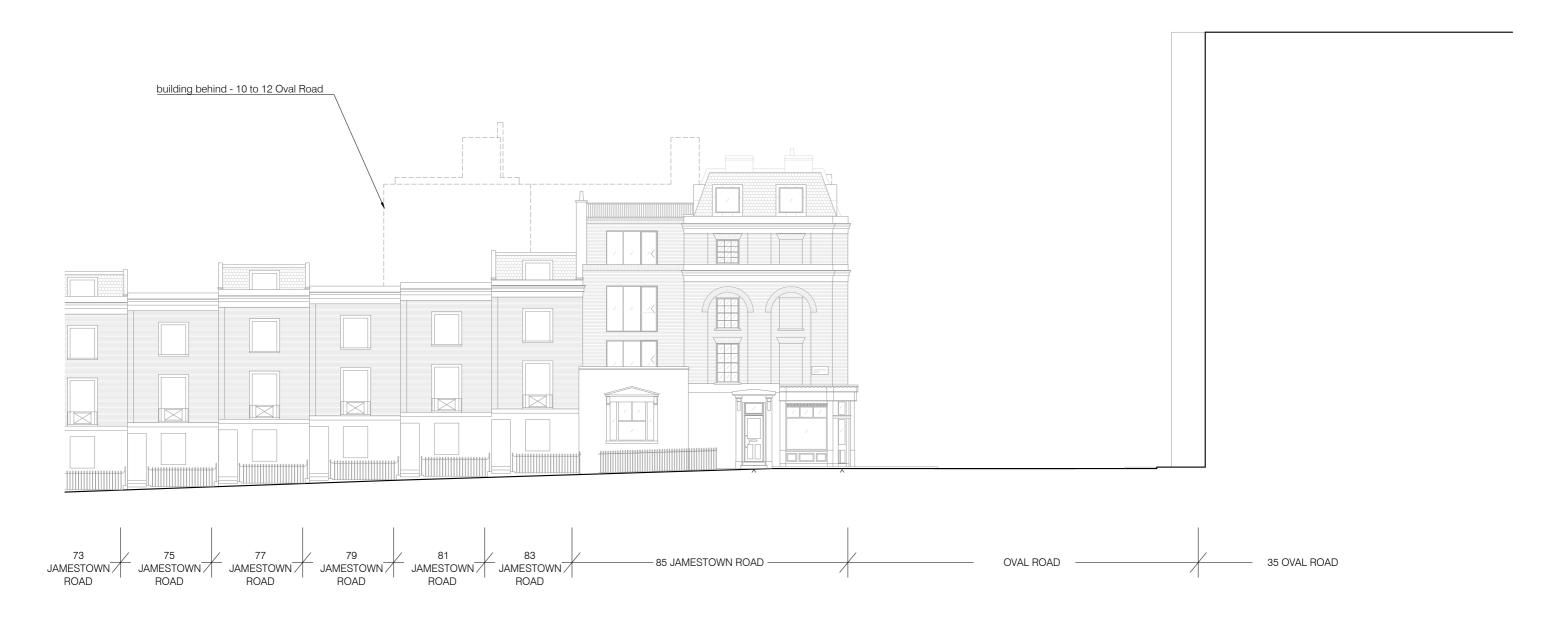

Do NOT scale from these drawings.

85 JAMESTOWN ROAD NW1 7DB

PROPOSED FRONT ELEVATION (FROM OVAL ROAD)

348-208-P 10.06.2014 revision B scale 1:200@A3

BRIAN O'REILLY ARCHITECTS 31 Oval Road LONDON NW1 7EA Tel: +44 (0)20 7267 1184 www.brianoreillyarchitects.com mail@brianoreillyarchitects.com