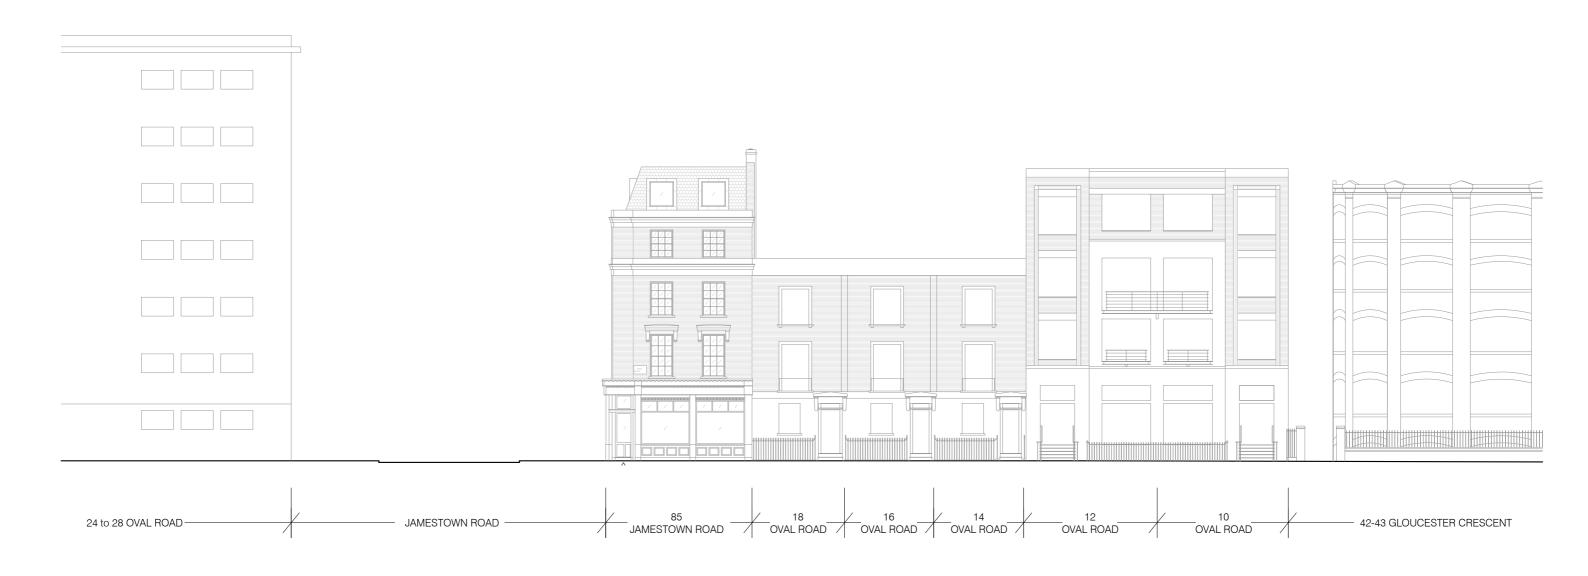

Do NOT scale from these drawings.

85 JAMESTOWN ROAD NW1 7DB

PROPOSED FRONT ELEVATION (FROM OVAL ROAD)

348-208-P 10.06.2014 revision B scale 1:200@A3

BRIAN O'REILLY ARCHITECTS 31 Oval Road LONDON NW1 7EA Tel: +44 (0)20 7267 1184 www.brianoreillyarchitects.com mail@brianoreillyarchitects.com