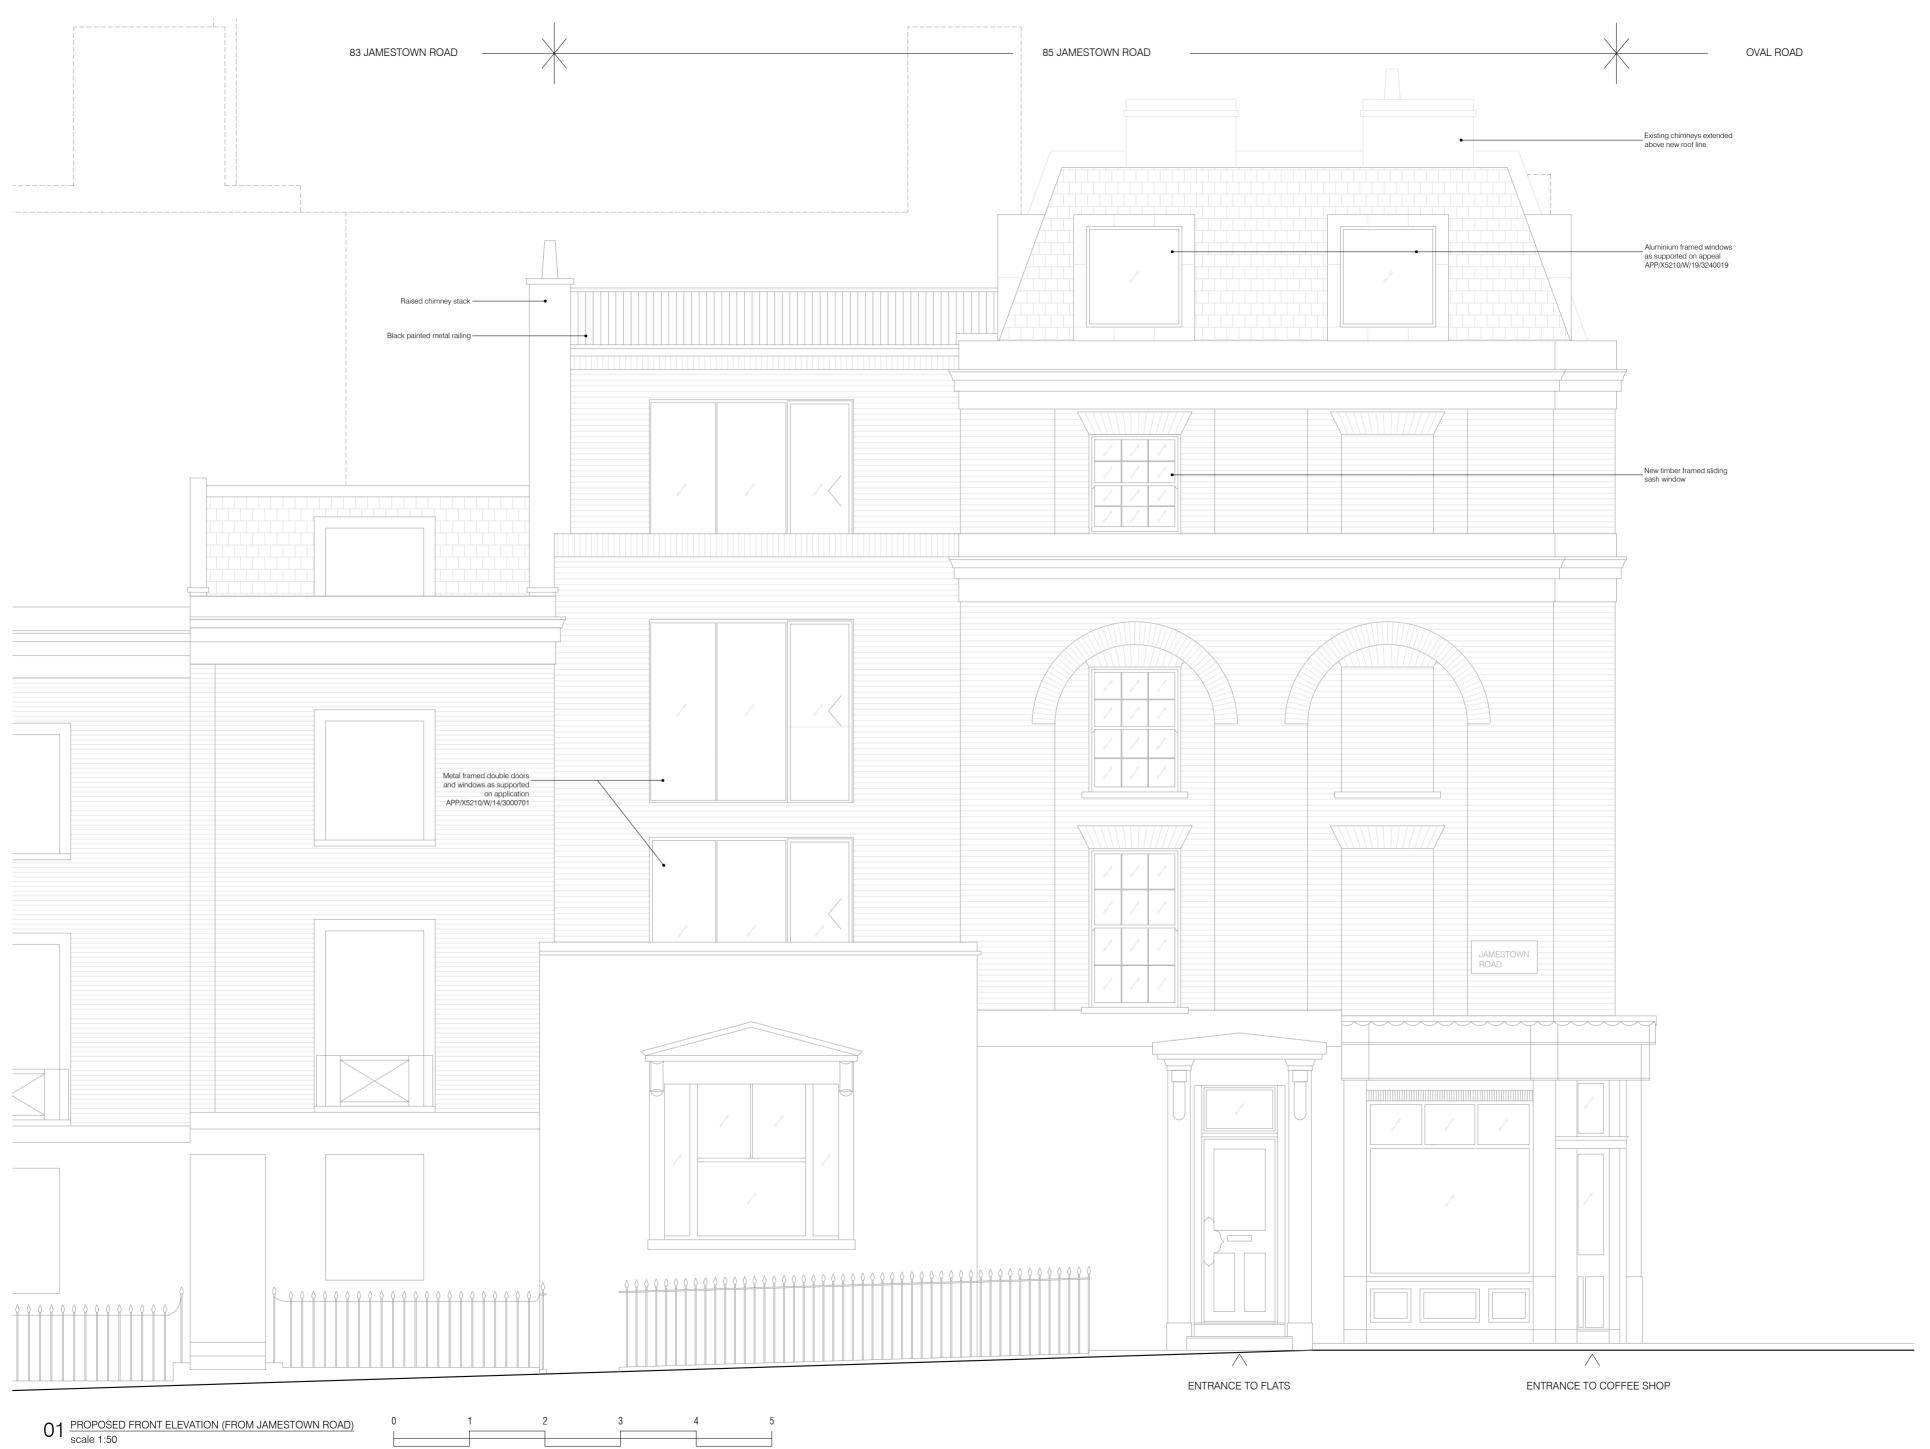

BRIAN O'REILLY ARCHITEC
31 Oval Road LONDON NW1 7EA
Tel: +44 (0)20 7267 1184
www.brianoreillyarchitects.com
mail@brianoreillyarchitects.com

Meters

PROPOSED

project
85 JAMESTOWN ROAD
NW1 7DB

PROPOSED FRONT ELEVATION (FROM JAMESTOWN ROAD)

(FROM JAMESTOWN ROAD)
number 348-207-P 20.03.2018
scale revision
1:50@A2 B

BRIAN O'REILLY ARCHITECTS
31 Oval Road LONDON NW1 7EA
Tei: +44 (0)20 7267 1184
www.brianoreillyarchitects.com
mail@cinanoreillyarchitects.com