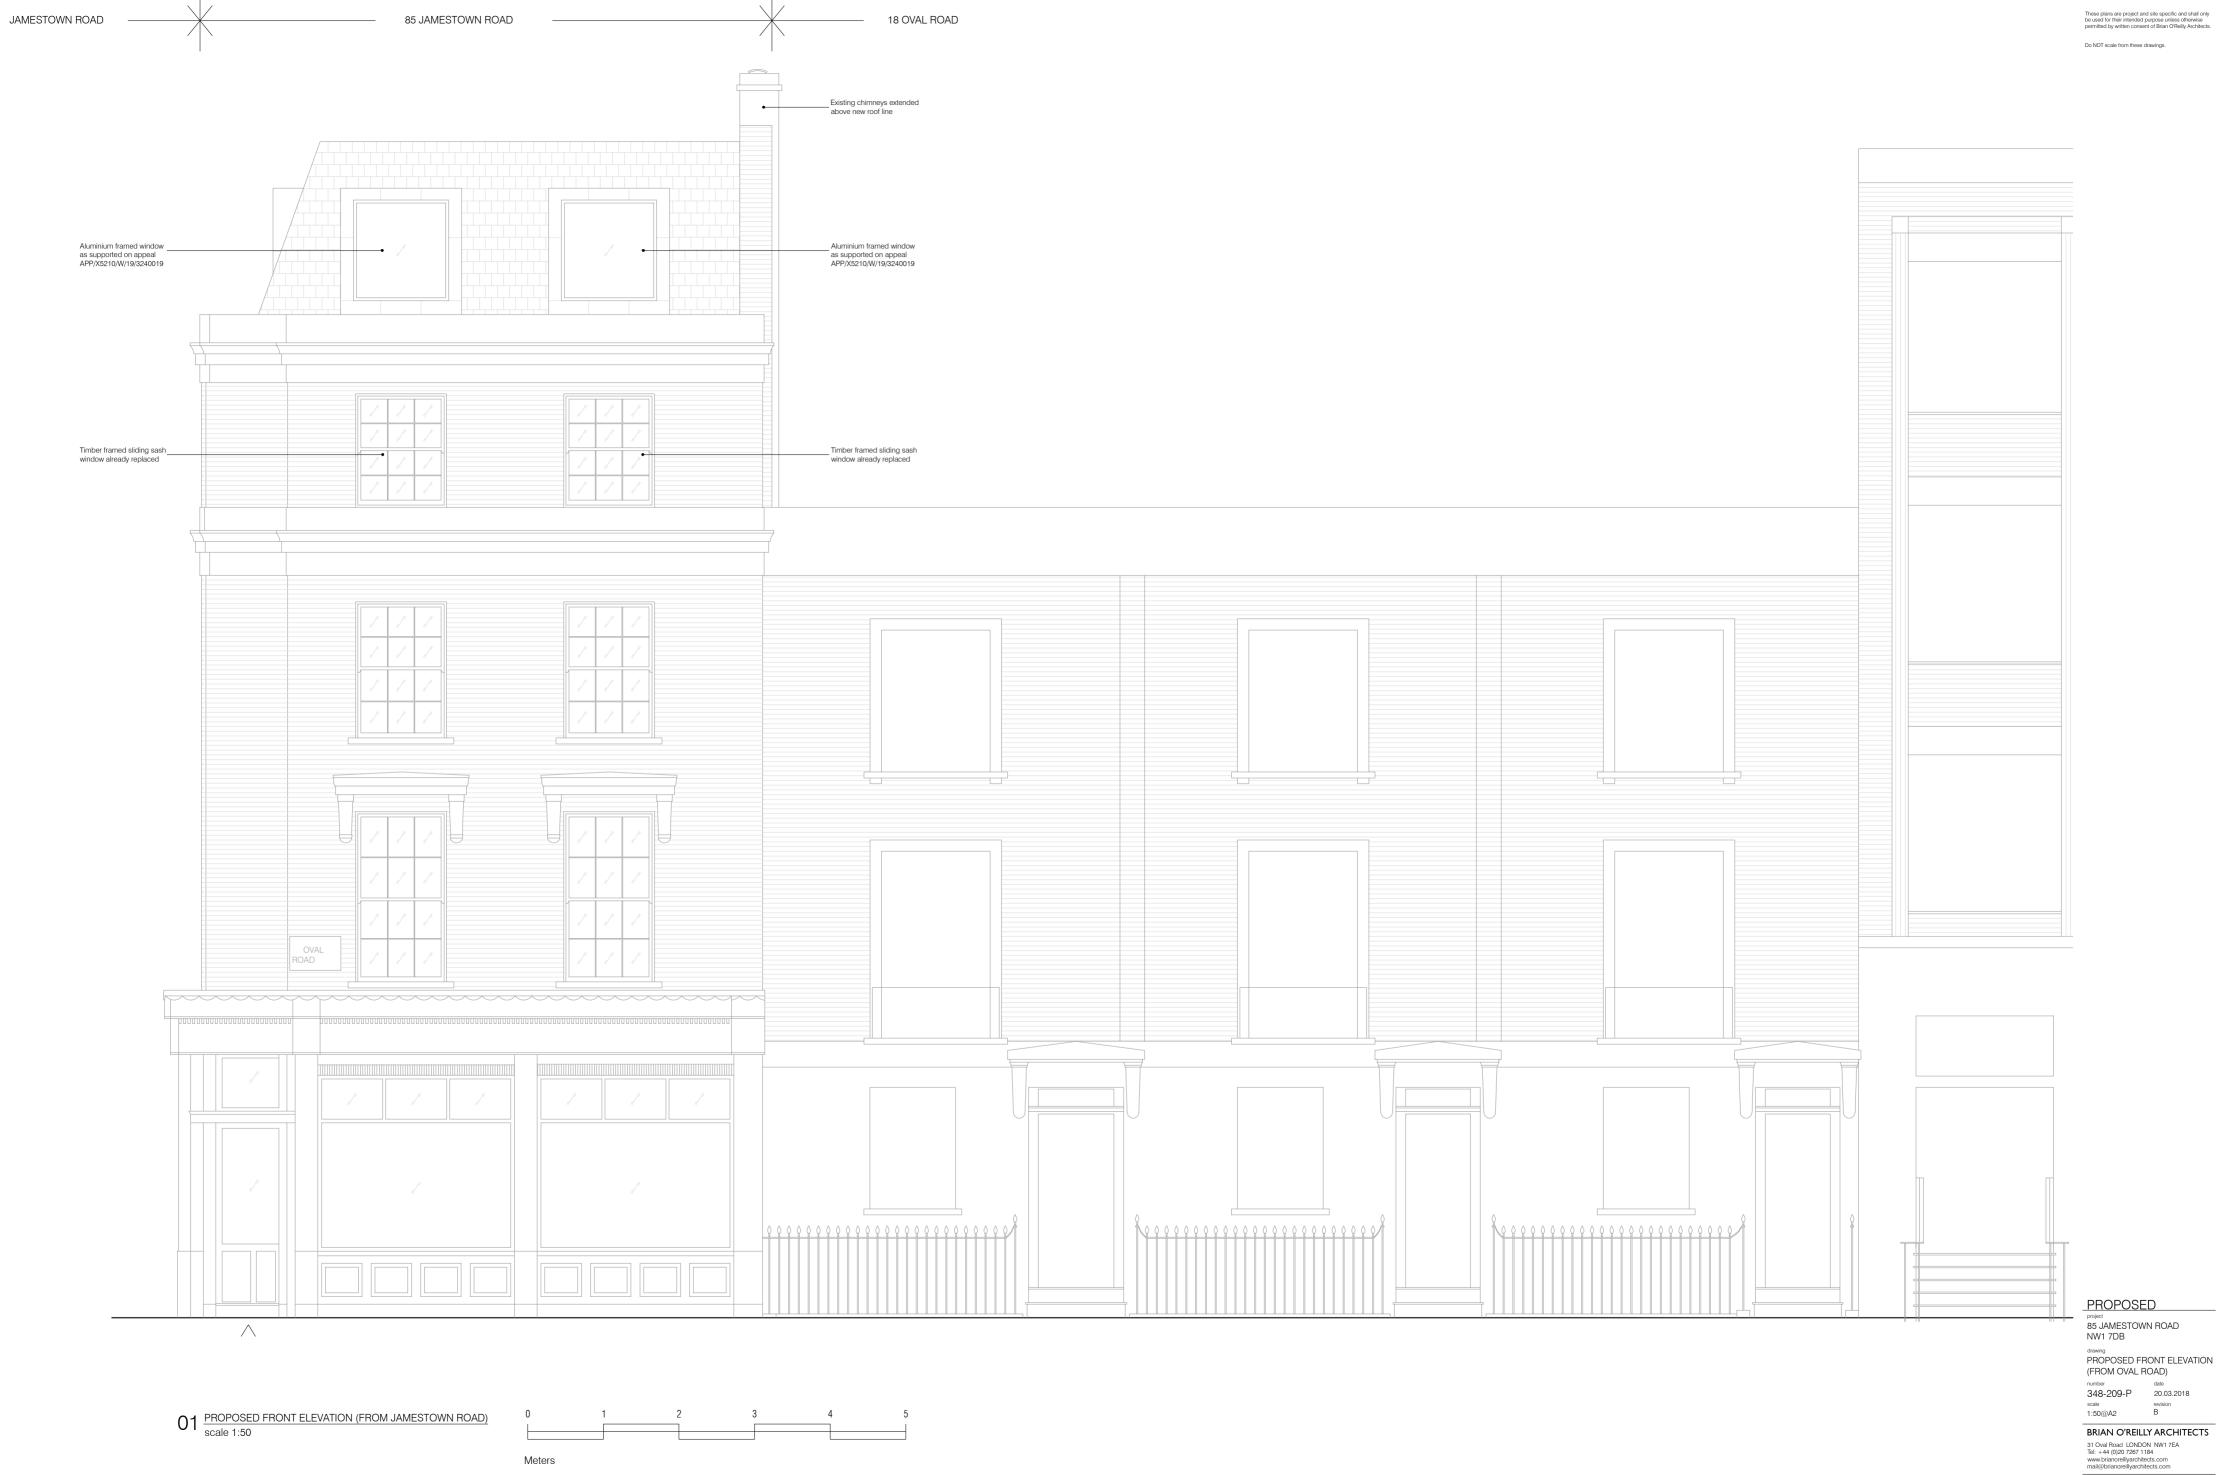

Do NOT scale from these drawings.

85 JAMESTOWN ROAD NW1 7DB

PROPOSED FRONT ELEVATION (FROM OVAL ROAD)

348-208-P 10.06.2014 revision B scale 1:200@A3

BRIAN O'REILLY ARCHITECTS 31 Oval Road LONDON NW1 7EA Tel: +44 (0)20 7267 1184 www.brianoreillyarchitects.com mail@brianoreillyarchitects.com