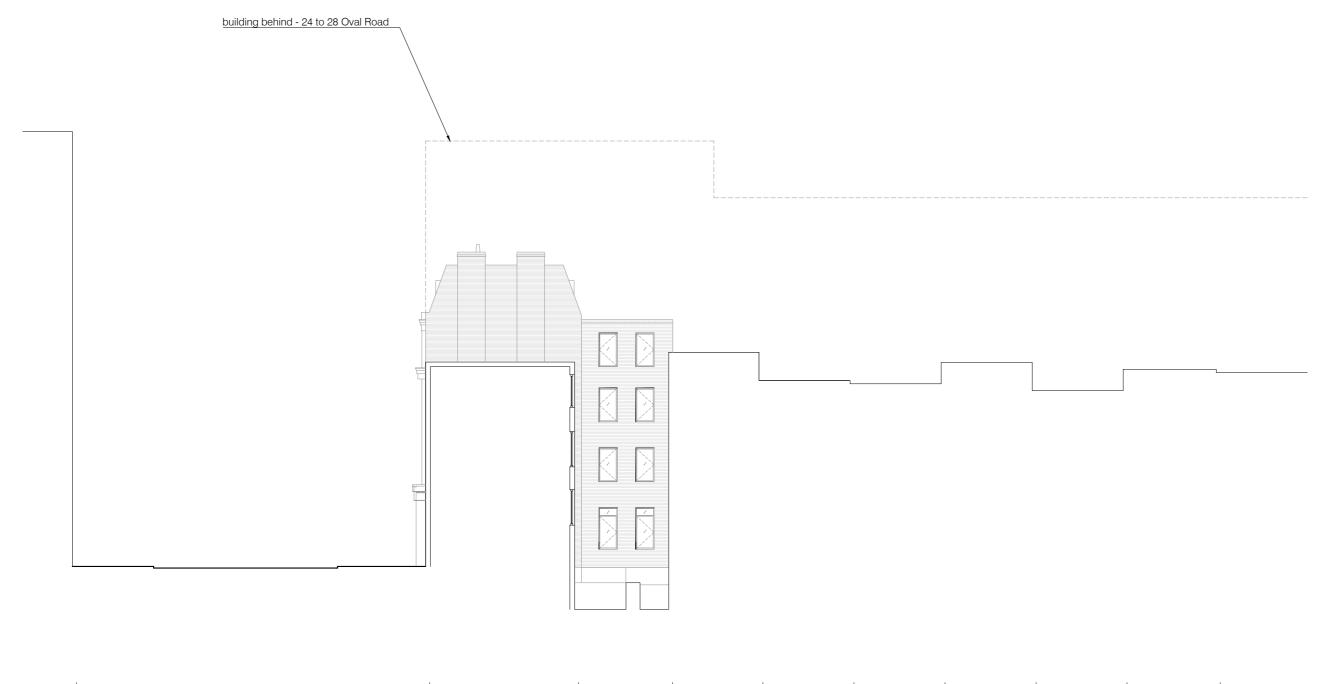

20

Meters

Meters

project 85 JAMESTOWN ROAD NW1 7DB

PROPOSED REAR ELEVATION

date 10.06.2014 348-210-P

revision A scale 1:200@A3

BRIAN O'REILLY ARCHITECTS

01 PROPOSED REAR ELEVATION scale 1:200

31 Oval Road LONDON NW1 7EA Tel: +44 (0)20 7267 1184 www.brianoreillyarchitects.com mail@brianoreillyarchitects.com

Meters

Do NOT scale from these drawings.