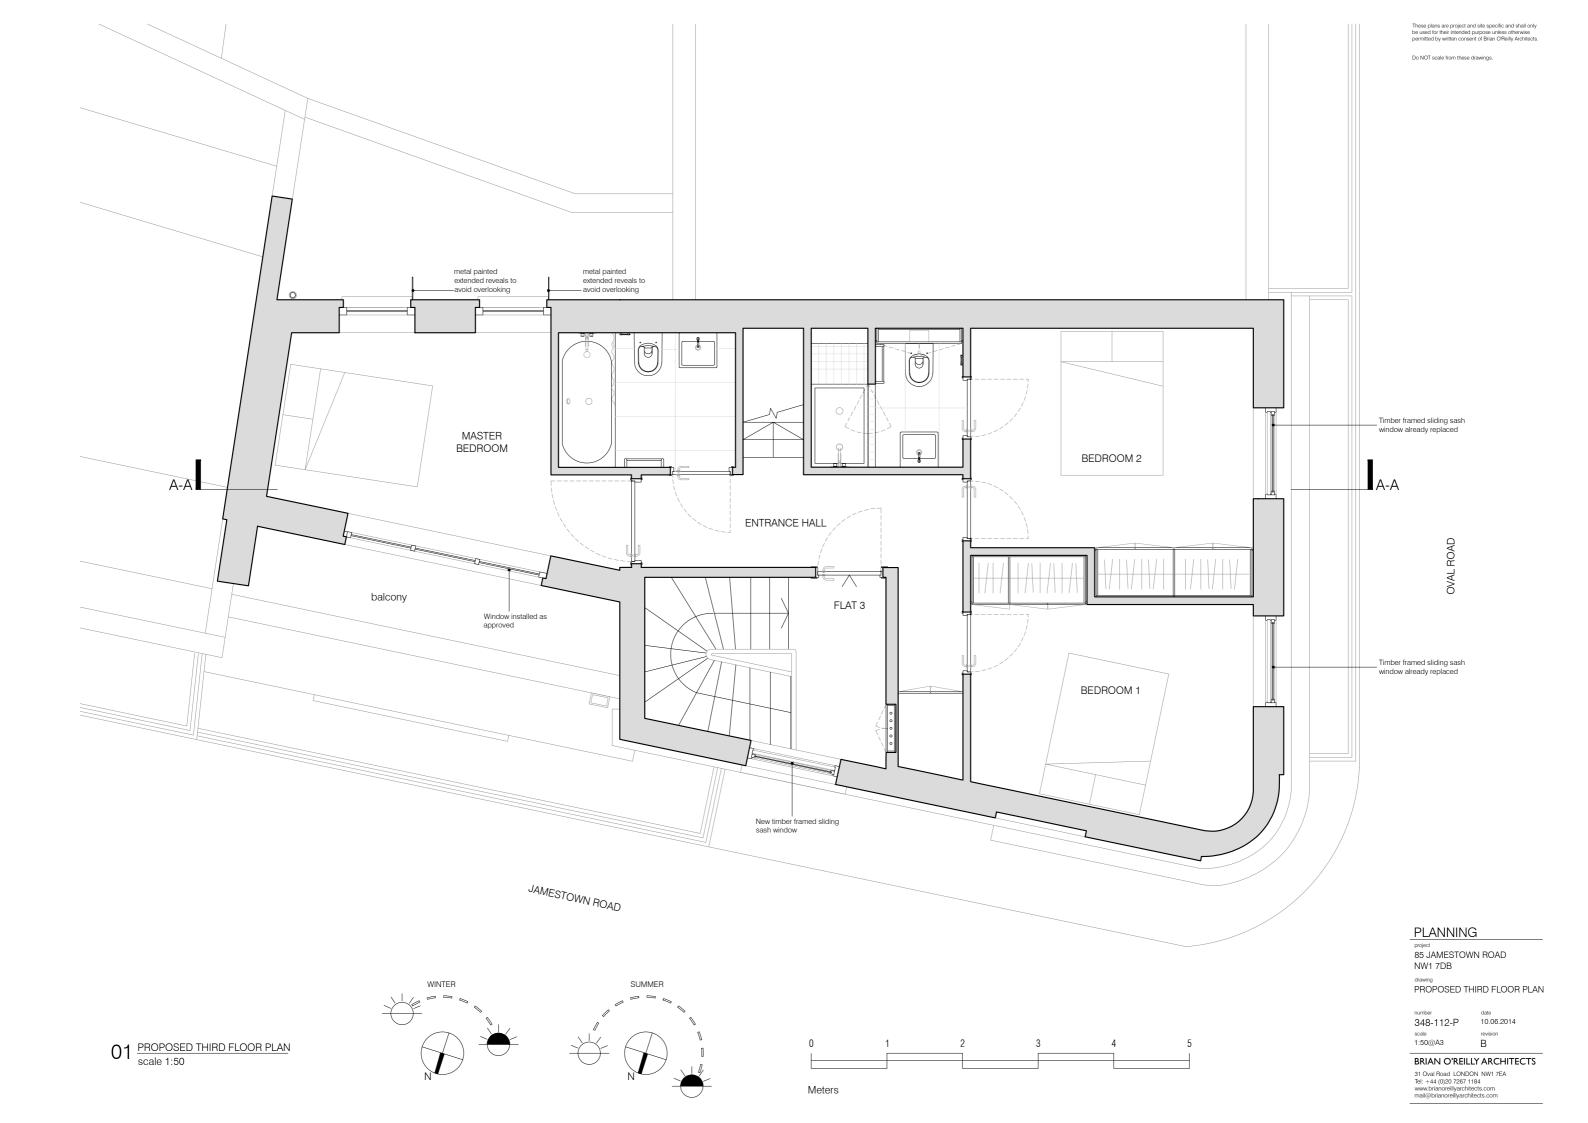

Do NOT scale from these drawings.

PLANNING

project 85 JAMESTOWN ROAD NW1 7DB

PROPOSED FRONT ELEVATION (FROM JAMESTOWN ROAD)

number date 348-206-P 10.06.2014

scale revision 1:200@A3 B BRIAN O'REILLY ARCHITECTS