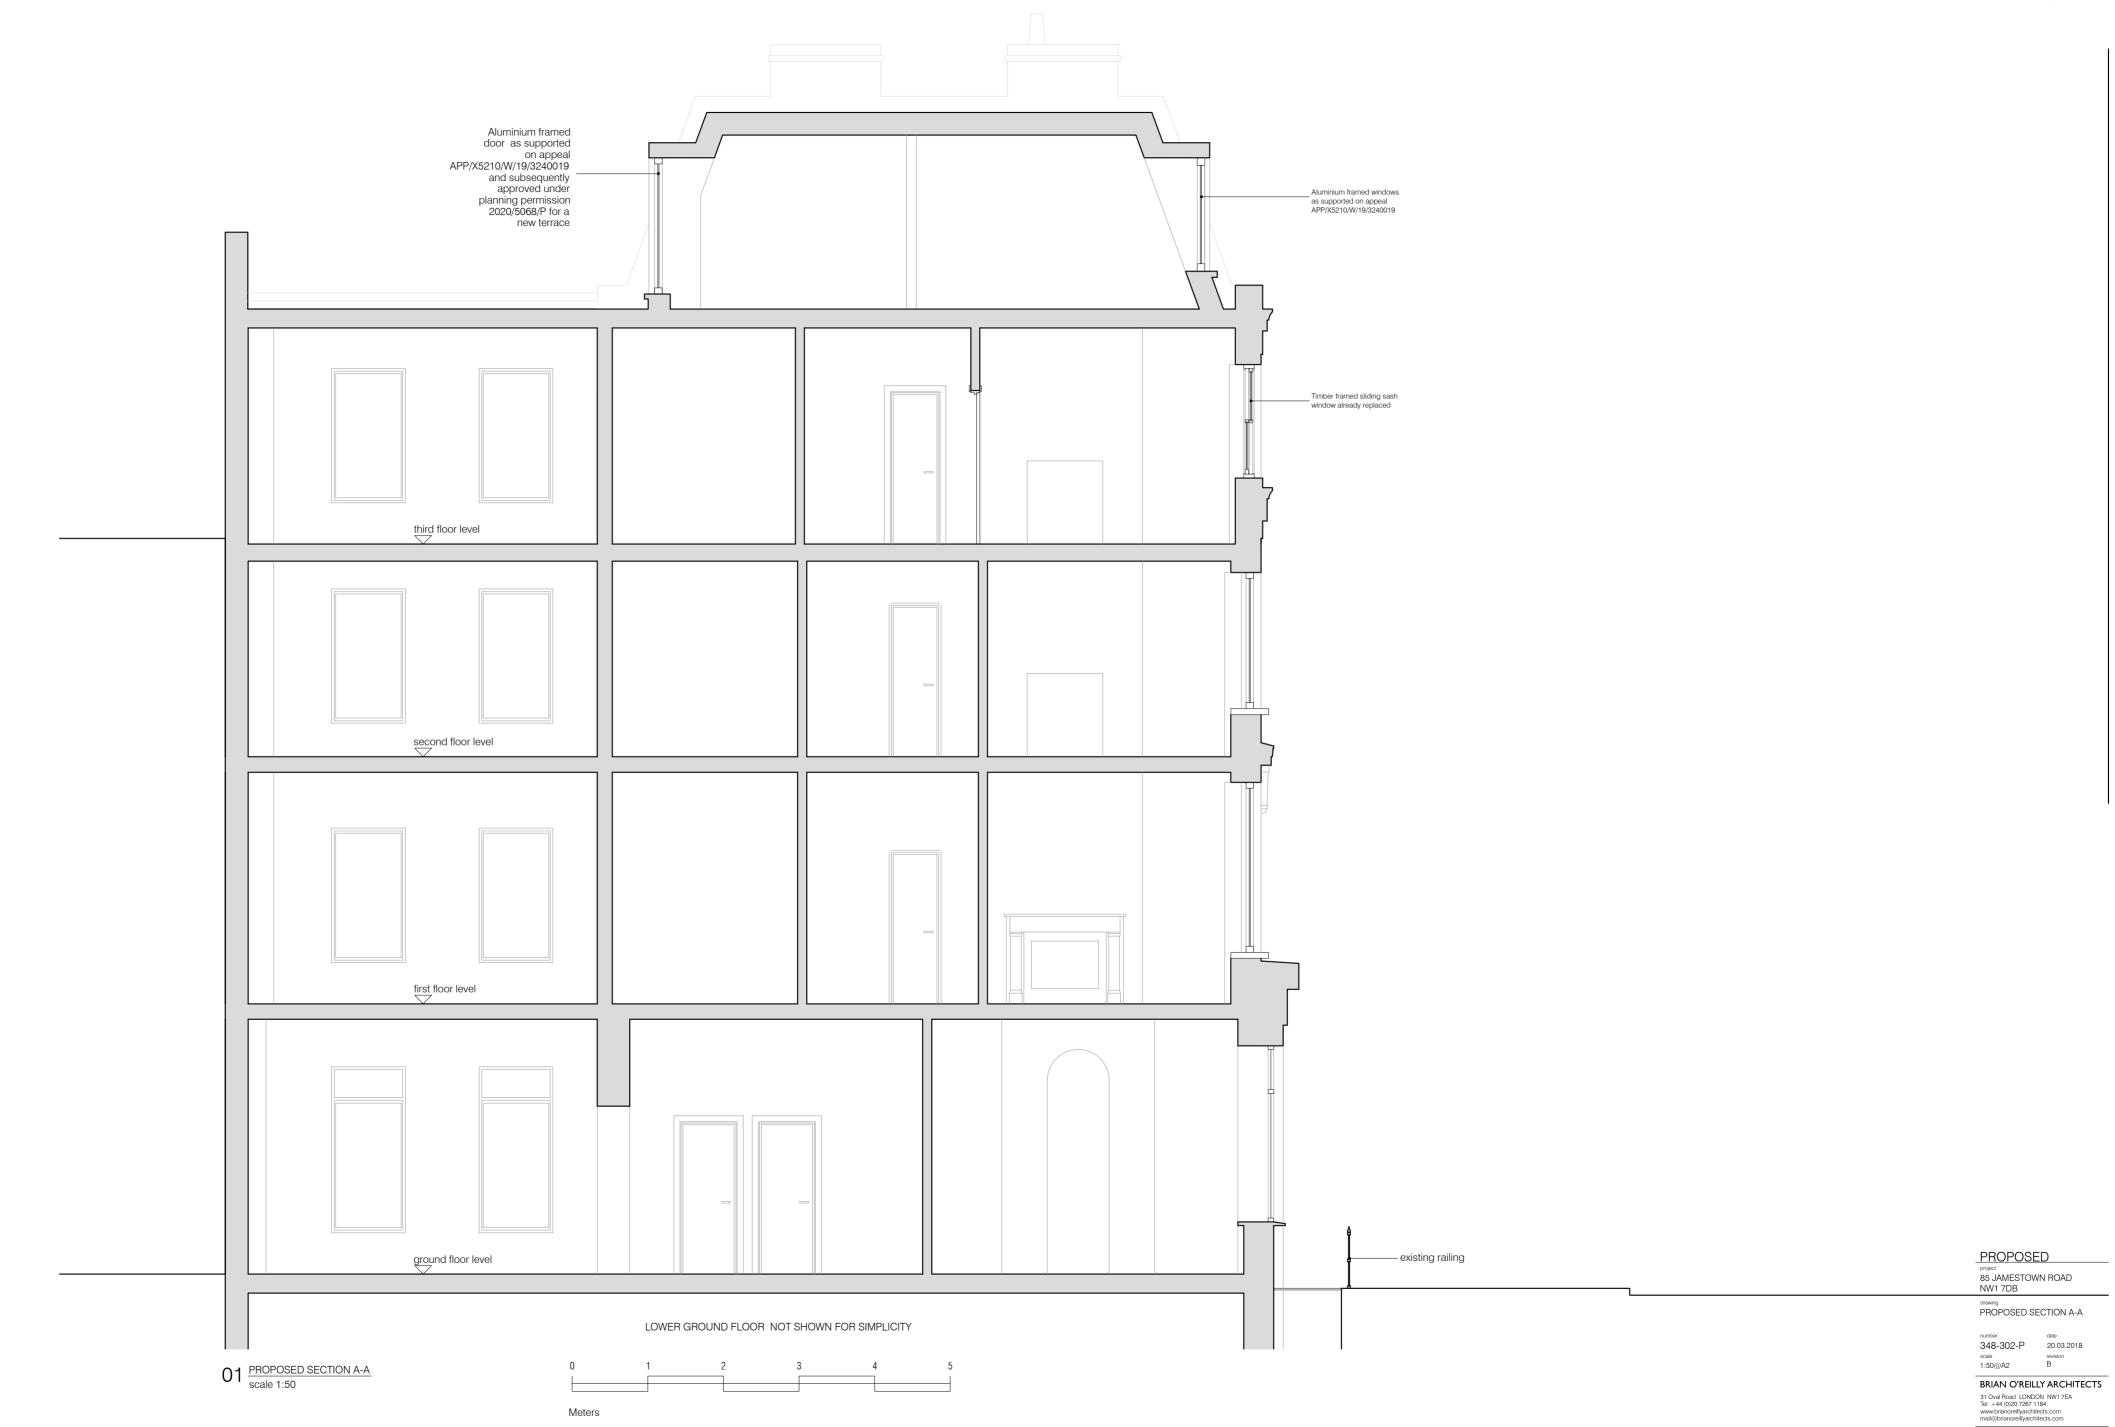

ARCHITECTS
31 Oval Road LONDON NW1 7EA
Tei: +44 (0)20 7267 1184
www.brianoreillyarchitects.com
mail@cinanoreillyarchitects.com

Do NOT scale from these drawings.





85 JAMESTOWN ROAD NW1 7DB

PROPOSED FRONT ELEVATION (FROM OVAL ROAD)

348-208-P 10.06.2014 revision B scale 1:200@A3

BRIAN O'REILLY ARCHITECTS 31 Oval Road LONDON NW1 7EA Tel: +44 (0)20 7267 1184 www.brianoreillyarchitects.com mail@brianoreillyarchitects.com

20

Meters







Meters



project 85 JAMESTOWN ROAD NW1 7DB

PROPOSED REAR ELEVATION

date 10.06.2014 348-210-P

revision A scale 1:200@A3

BRIAN O'REILLY ARCHITECTS

01 PROPOSED REAR ELEVATION scale 1:200

31 Oval Road LONDON NW1 7EA Tel: +44 (0)20 7267 1184 www.brianoreillyarchitects.com mail@brianoreillyarchitects.com



Meters

Do NOT scale from these drawings.