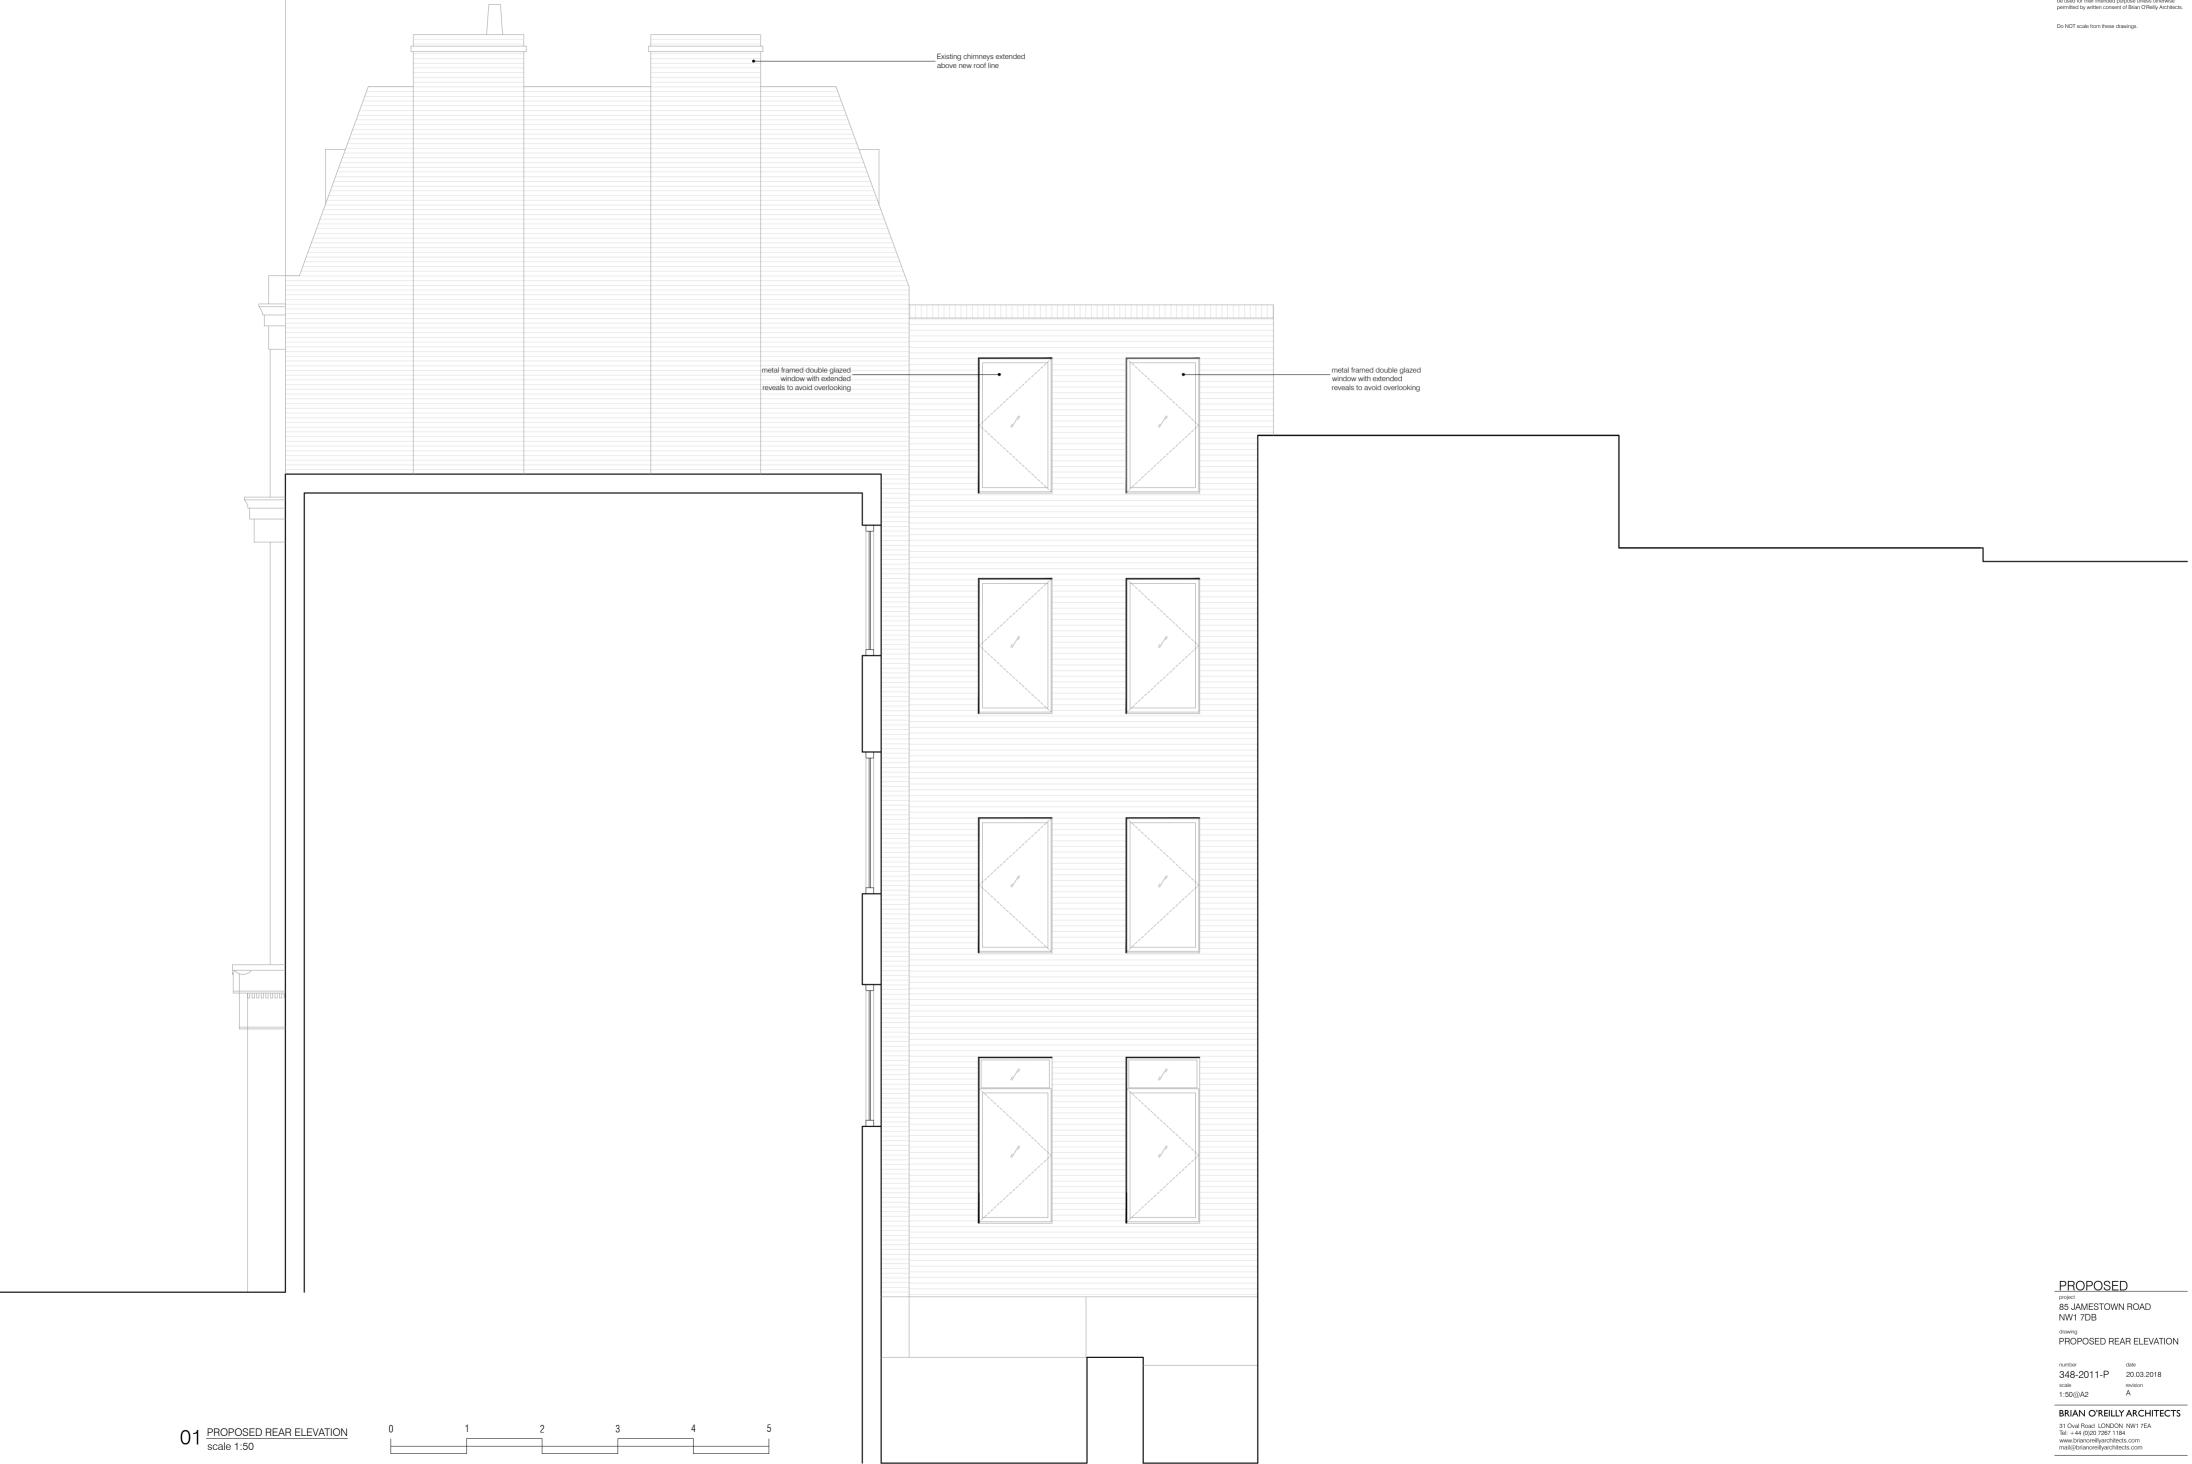

20

Meters

Meters

project 85 JAMESTOWN ROAD NW1 7DB

PROPOSED REAR ELEVATION

date 10.06.2014 348-210-P

revision A scale 1:200@A3

BRIAN O'REILLY ARCHITECTS

01 PROPOSED REAR ELEVATION scale 1:200

31 Oval Road LONDON NW1 7EA Tel: +44 (0)20 7267 1184 www.brianoreillyarchitects.com mail@brianoreillyarchitects.com

Meters

Do NOT scale from these drawings.