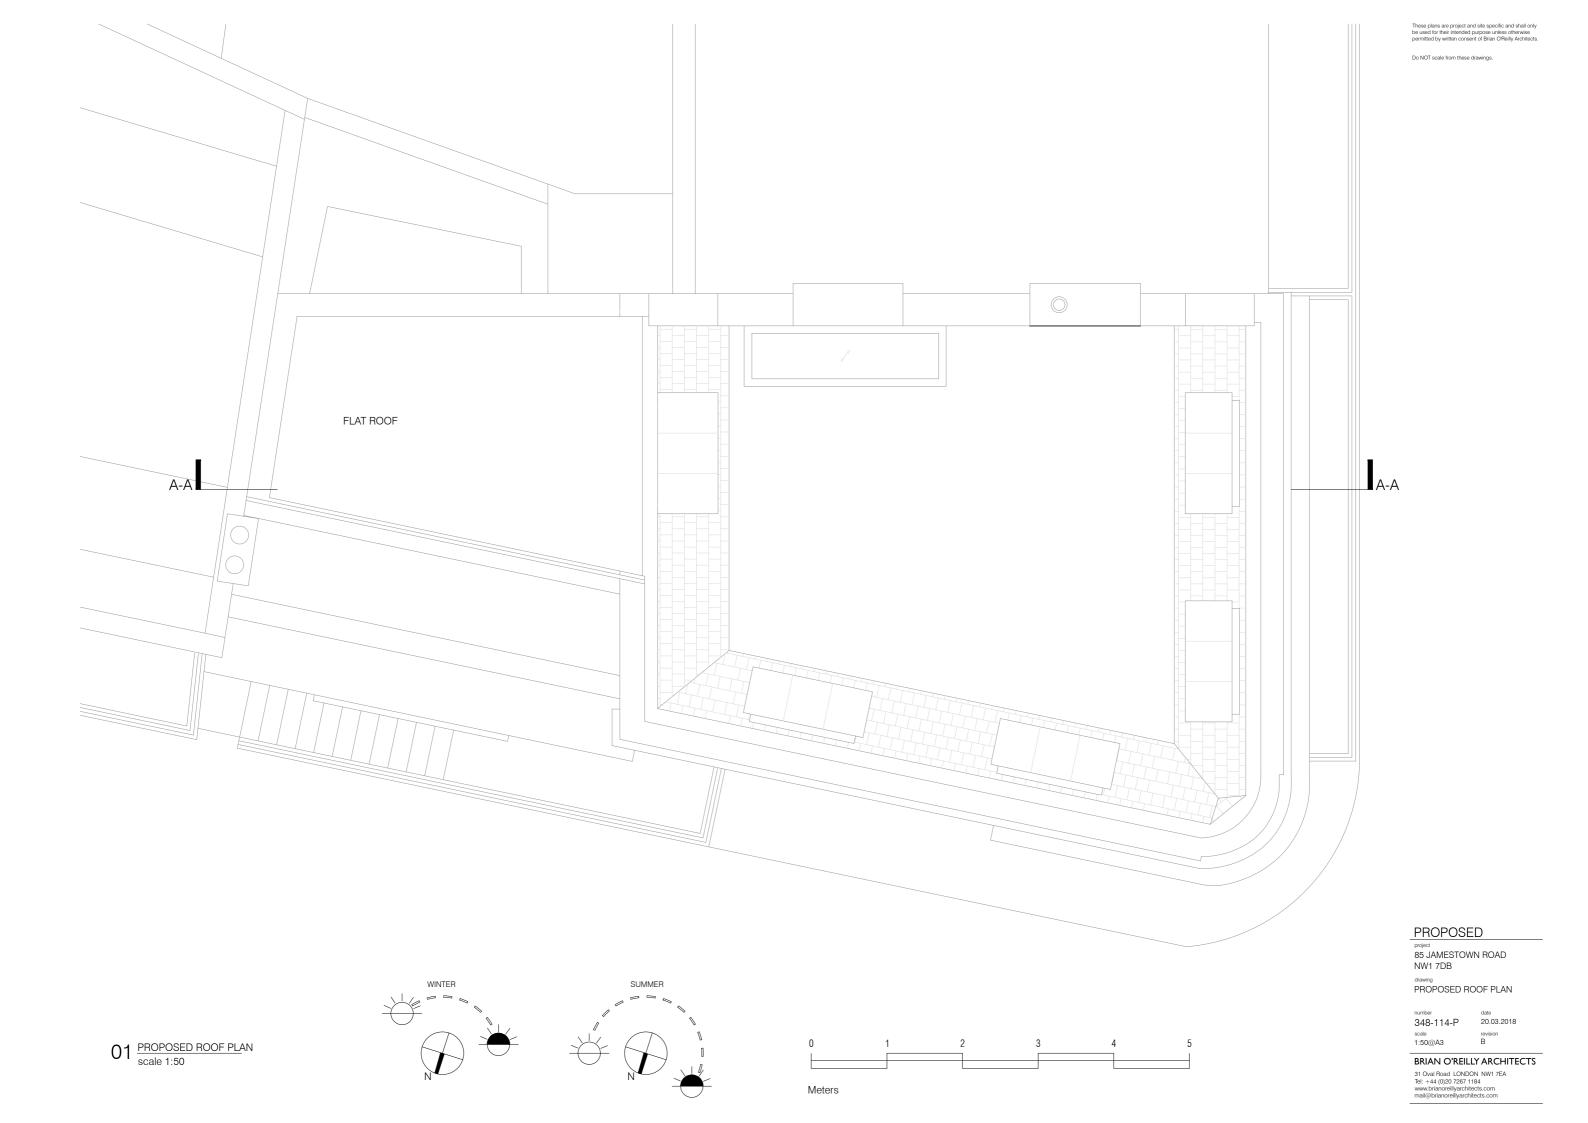

Do NOT scale from these drawings.

PLANNING

project 85 JAMESTOWN ROAD NW1 7DB

PROPOSED FRONT ELEVATION (FROM JAMESTOWN ROAD)

number date 348-206-P 10.06.2014

scale revision 1:200@A3 B BRIAN O'REILLY ARCHITECTS