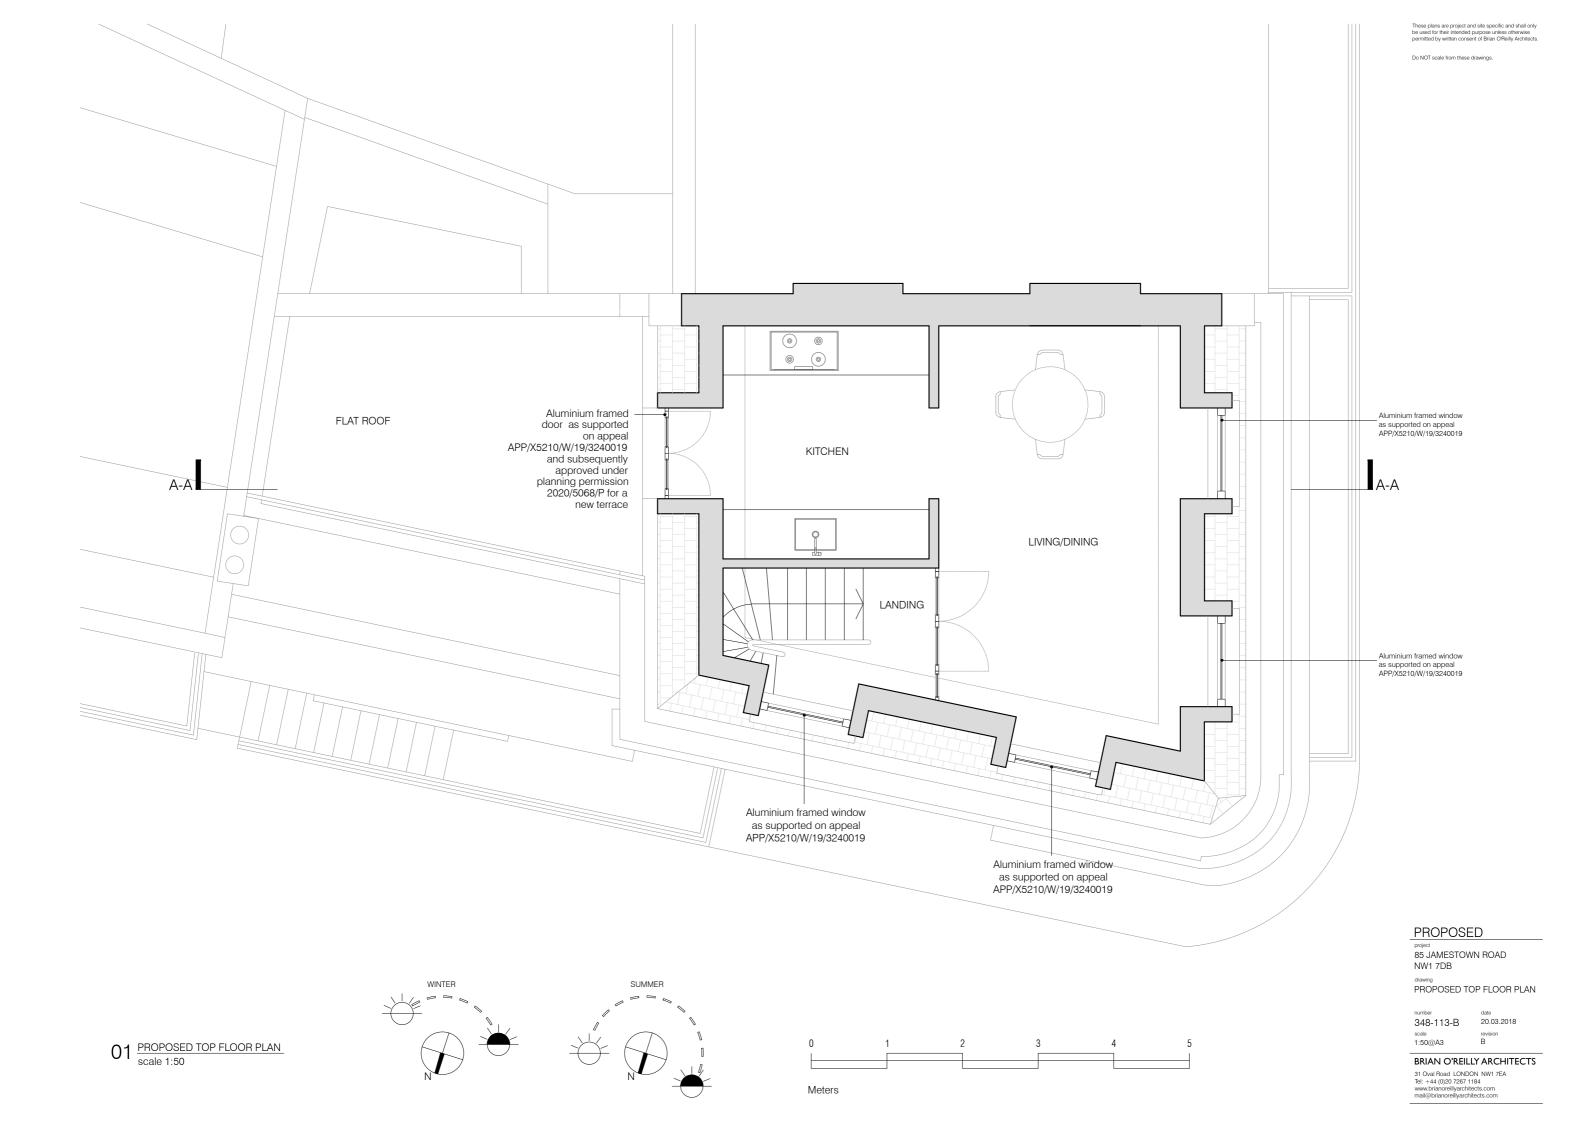

Do NOT scale from these drawings.

PLANNING

project 85 JAMESTOWN ROAD NW1 7DB

PROPOSED FRONT ELEVATION (FROM JAMESTOWN ROAD)

number date 348-206-P 10.06.2014

scale revision 1:200@A3 B BRIAN O'REILLY ARCHITECTS