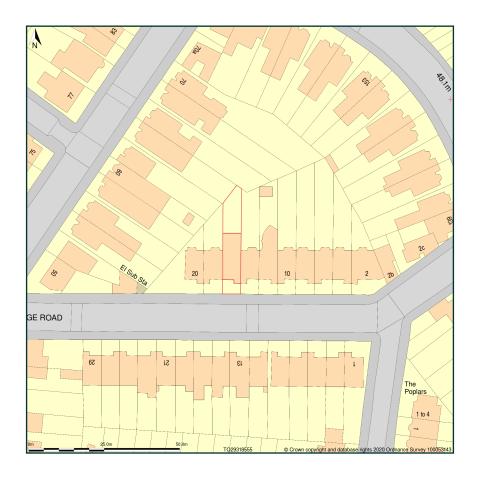

## 16, Ospringe Road, London, Camden, NW5 2JE - Location Plan

Site Plan shows area bounded by: 529246.79, 185485.91 529388.21, 185627.33 (at a scale of 1:1250), OSGridRef: TQ29318555. The representation of a road, track or path is no evidence of a right of way. The representation of features as lines is no evidence of a property boundary.