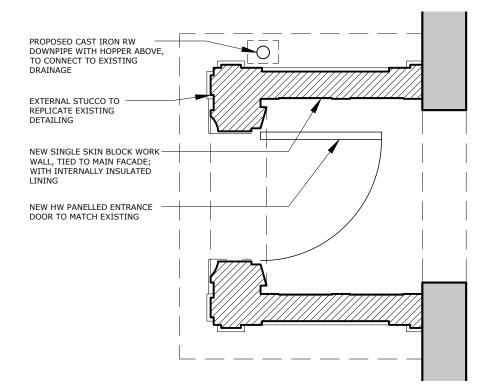

NB: NO WORKS OR ALTERATIONS PROPOSED TO THE MAIN HOUSE

5 PROPOSED PORTICO ELEVATION
1:25 @ A3