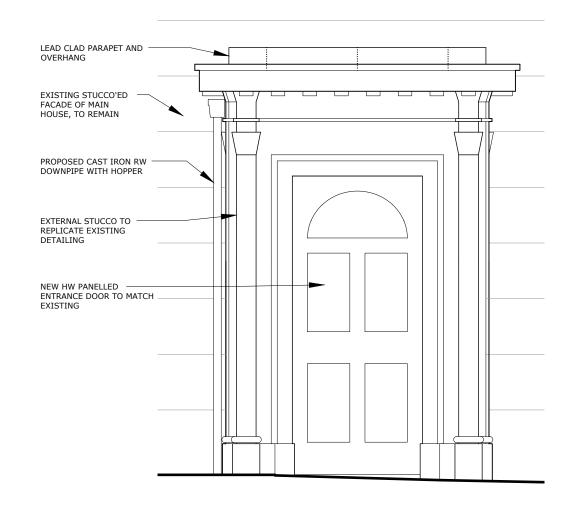

NB: NO WORKS OR ALTERATIONS PROPOSED TO THE MAIN HOUSE

5 PROPOSED PORTICO ELEVATION
1:25 @ A3