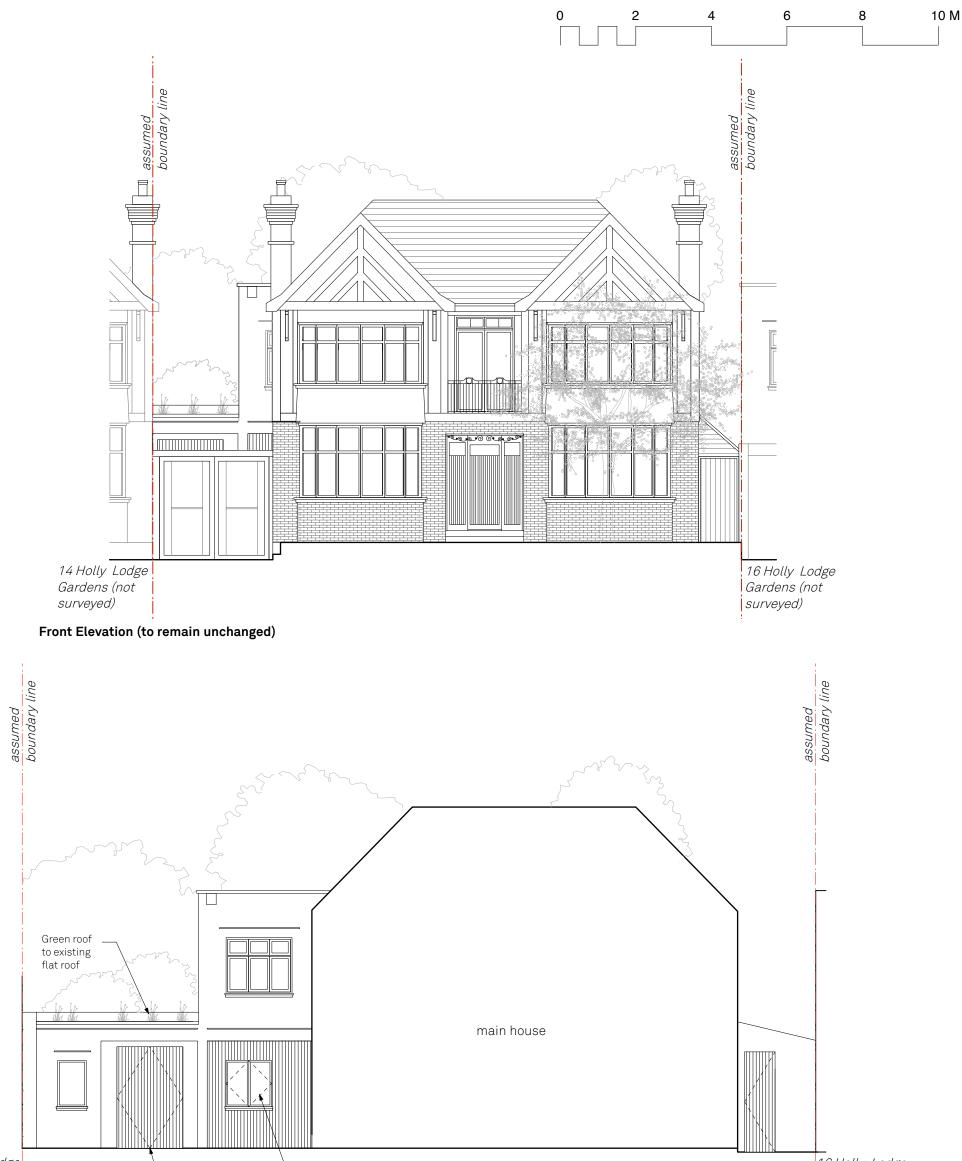

Gardens (not surveyed)

New slim framed timber casement window in adjusted existing door opening. Black timber cladding to alcove to match garage doors

## Front Elevation of side courtyard and store

Gardens (not surveyed)

## Proposed Front Elevations

| Holly Lodge House                                                   |                                                     | lssue       | Notes                                         | Date<br>06.11.2020                     | paul archer                |
|---------------------------------------------------------------------|-----------------------------------------------------|-------------|-----------------------------------------------|----------------------------------------|----------------------------|
| 15 Holly Lodge Garc<br>Drawn By<br>Scale<br>Status<br>Project Stage | dens, N6 6AA<br>TA<br>1:100@A3<br>Issue<br>Planning | A<br>B<br>C | lssue<br>Boot room, pitched roof<br>Boot room | 13.11.2020<br>11.02.2021<br>12.02.2021 | design                     |
| Paul Archer Design Ltd                                              |                                                     | Unit D204   | 4 Lana House 116 Commercial Street London     | E1 6NF Tel. 020 3668 2668              | www.paularcherdesign.co.uk |