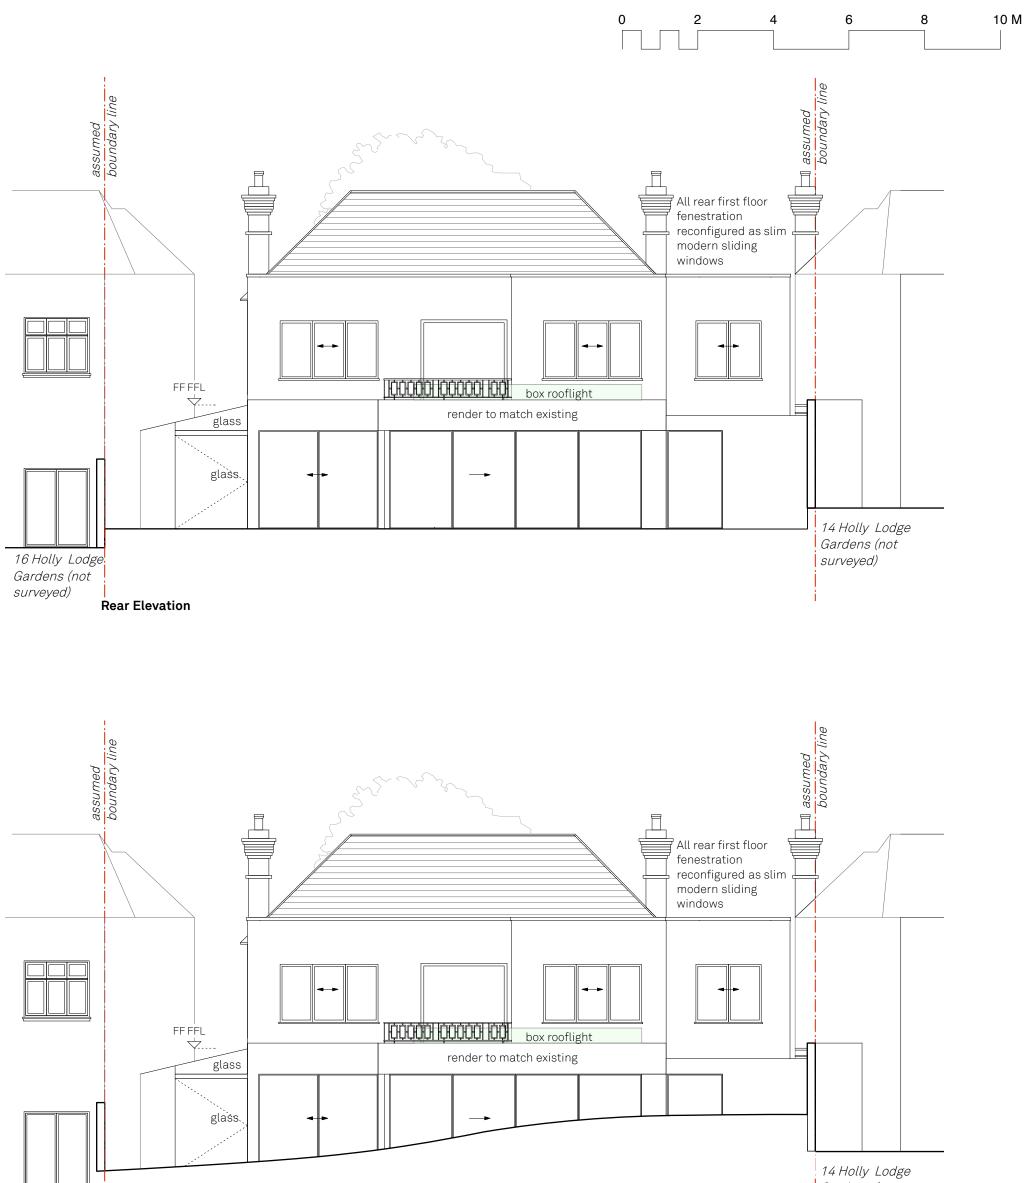

16 Holly Lodge Gardens (not surveyed)

## Rear Elevation as seen from end of garden

Gardens (not surveyed)

## 800.255C

Proposed Rear Elevation

| Holly Lodge House              |                   | Issue     | Notes                                           | Date<br>06.11.2020    | paul archer                 |
|--------------------------------|-------------------|-----------|-------------------------------------------------|-----------------------|-----------------------------|
| 15 Holly Lodge Gardens, N6 6AA |                   | А         | Issue                                           | 13.11.2020            | dagian                      |
| Drawn By<br>Scale              | TA<br>1:100@A3    | В         | Terrace balustrade as existing, boot room       | 11.02.2021            | aesign                      |
| Status<br>Project Stage        | Issue<br>Planning | С         | Boot room                                       | 12.02.2021            |                             |
| Paul Archer Design Ltd         |                   | Unit D204 | 4 Lana House 116 Commercial Street London E1 6N | IF Tel. 020 3668 2668 | www.paularcherdesign .co.uk |