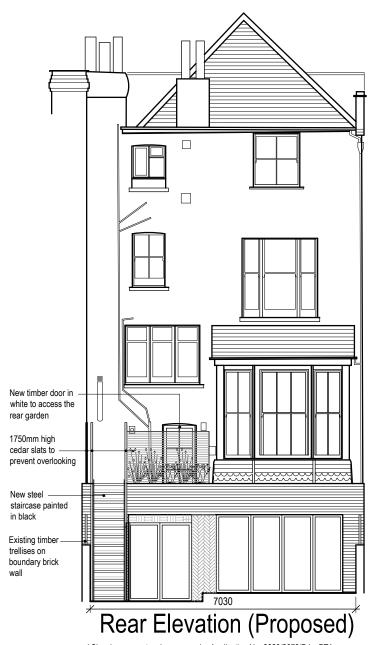

Rear Elevation (Existing)

( Showing rear extension proposal - Application No: 2020/2879/P by PTA and proposed access staircase to rear garden by OSM )

All dimensions to be checked on site by contractor prior to preparation of shop drawings and commencement of work on site.