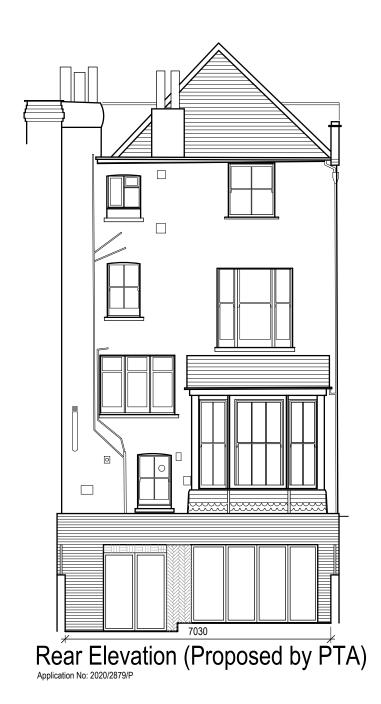

Rear Elevation (Existing)

( Showing rear extension proposal - Application No: 2020/2879/P by PTA and proposed access staircase to rear garden by OSM )

All dimensions to be checked on site by contractor prior to preparation of shop drawings and commencement of work on site.