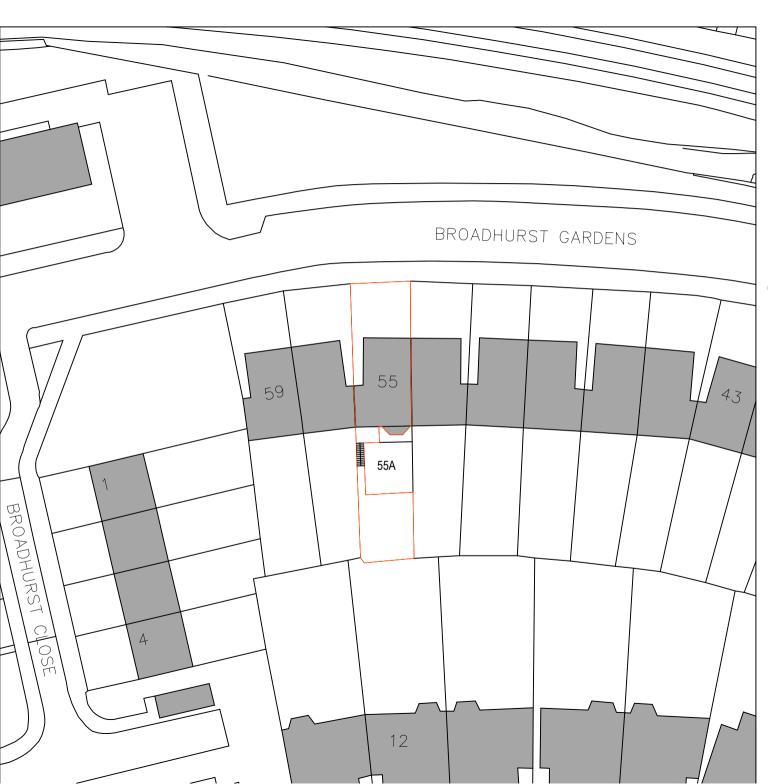

Designs subject to site survey and statutory approvals.

Client

Peter Davis

Project

Proposed alterations to 55 Broadhurst Gardens London NW6 3QT

Title

Block Plan

| Job No.<br>L230     | BP Drawing No.                |
|---------------------|-------------------------------|
| Scale<br>1:500@A4   | Revision                      |
| Date<br>December 20 | Issue<br>Planning Application |