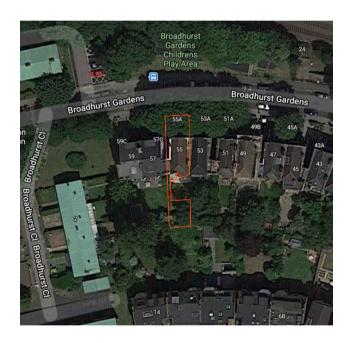

Designs subject to site survey and statutory approvals.

Unit A
Cadmus Court
Cary Avenue
London SE16 7DS
Tel: 020 7237 7807
www.osm-architects.co.uk
mail@osm-architects.co.uk

Client

Peter Davis

Project

Proposed alterations to 55 Broadhurst Gardens London NW6 3QT

Title

Site Location Plan

| Olic Location Figure |                               |
|----------------------|-------------------------------|
| Job No.<br>L230      | Drawing No.                   |
| Scale<br>1:1250@A4   | Revision                      |
| Date December 20     | Issue<br>Planning Application |