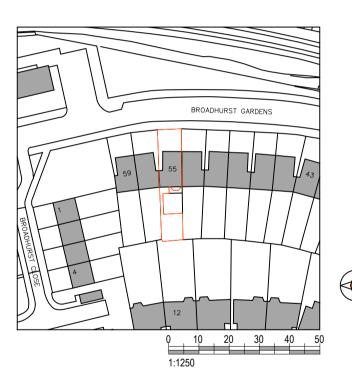

Designs subject to site survey and statutory approvals.

Unit A
Cadmus Court
Cary Avenue
London SE16 7DS
Tel: 020 7237 7807
www.osm-architects.co.uk
mail@osm-architects.co.uk

Client

Peter Davis

Project

Proposed alterations to 55 Broadhurst Gardens London NW6 3QT

Title

Site Location Plan

| Olic Location Figure |                               |
|----------------------|-------------------------------|
| Job No.<br>L230      | Drawing No.                   |
| Scale<br>1:1250@A4   | Revision                      |
| Date December 20     | Issue<br>Planning Application |