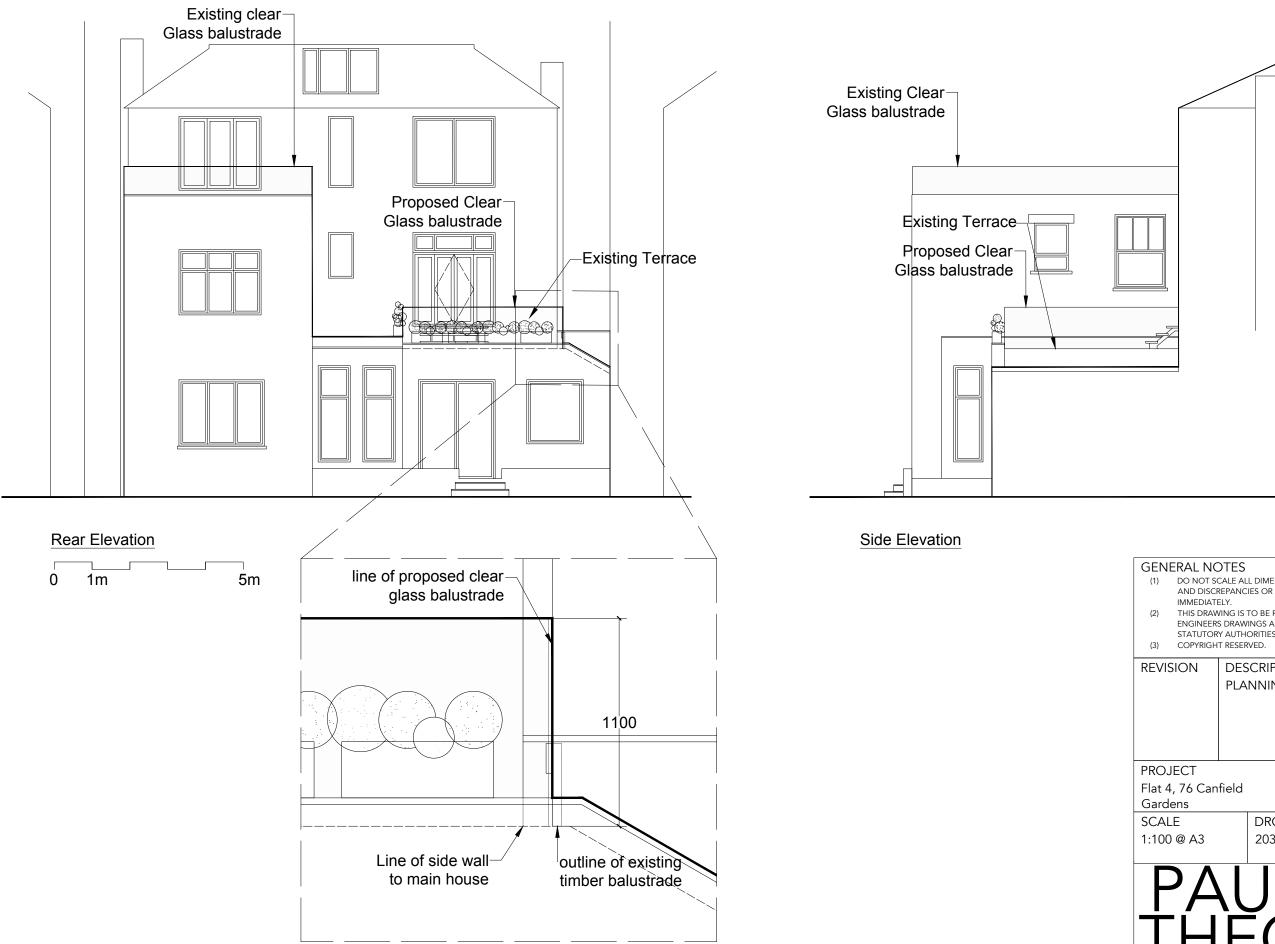

| GENERAL NOTES                 |                                                                                                                              |                                                                         |         |                     |      |               |  |
|-------------------------------|------------------------------------------------------------------------------------------------------------------------------|-------------------------------------------------------------------------|---------|---------------------|------|---------------|--|
| (1)                           | (1) DO NOT SCALE ALL DIMENSIONS TO BE VERIFIED BY THE CONTRACTOR<br>AND DISCREPANCIES OR OMISSIONS REPORTED TO THE ARCHITECT |                                                                         |         |                     |      |               |  |
| (2)                           |                                                                                                                              | IMMEDIATELY.<br>THIS DRAWING IS TO BE READ IN CONJUNCTION WITH RELEVANT |         |                     |      |               |  |
|                               | ENGINEERS DRAWINGS AND IS SUBJECT TO APPROVAL FROM THE<br>STATUTORY AUTHORITIES .                                            |                                                                         |         |                     |      |               |  |
| (3) COPYRIGHT RESERVED.       |                                                                                                                              |                                                                         |         |                     |      |               |  |
| REVISION                      |                                                                                                                              | DESCRIPTION                                                             |         | 1                   |      | DATE          |  |
|                               |                                                                                                                              | PLANNING                                                                |         |                     |      | 27.01.21      |  |
|                               |                                                                                                                              |                                                                         |         |                     |      |               |  |
|                               |                                                                                                                              |                                                                         |         |                     |      |               |  |
|                               |                                                                                                                              |                                                                         |         |                     |      |               |  |
| PROJECT                       |                                                                                                                              |                                                                         |         | DRG. TITLE          |      |               |  |
| Flat 4, 76 Canf               |                                                                                                                              | field                                                                   |         | Proposed Elevations |      |               |  |
| Gard                          |                                                                                                                              |                                                                         |         | -1                  |      |               |  |
| SCAL                          | SCALE                                                                                                                        |                                                                         | DRG. No |                     | REV. |               |  |
| 1:100 @ A3                    |                                                                                                                              |                                                                         | 203A    |                     | A    |               |  |
|                               |                                                                                                                              |                                                                         |         | ραι ΙΙ τμ           |      | RCHITECTS LTD |  |
| PAT III 74 BRONDESBURY VILLAS |                                                                                                                              |                                                                         |         |                     |      |               |  |
|                               |                                                                                                                              |                                                                         |         |                     |      |               |  |
|                               |                                                                                                                              |                                                                         |         |                     |      |               |  |
| 07590470966                   |                                                                                                                              |                                                                         |         |                     |      |               |  |
|                               |                                                                                                                              |                                                                         |         |                     |      |               |  |