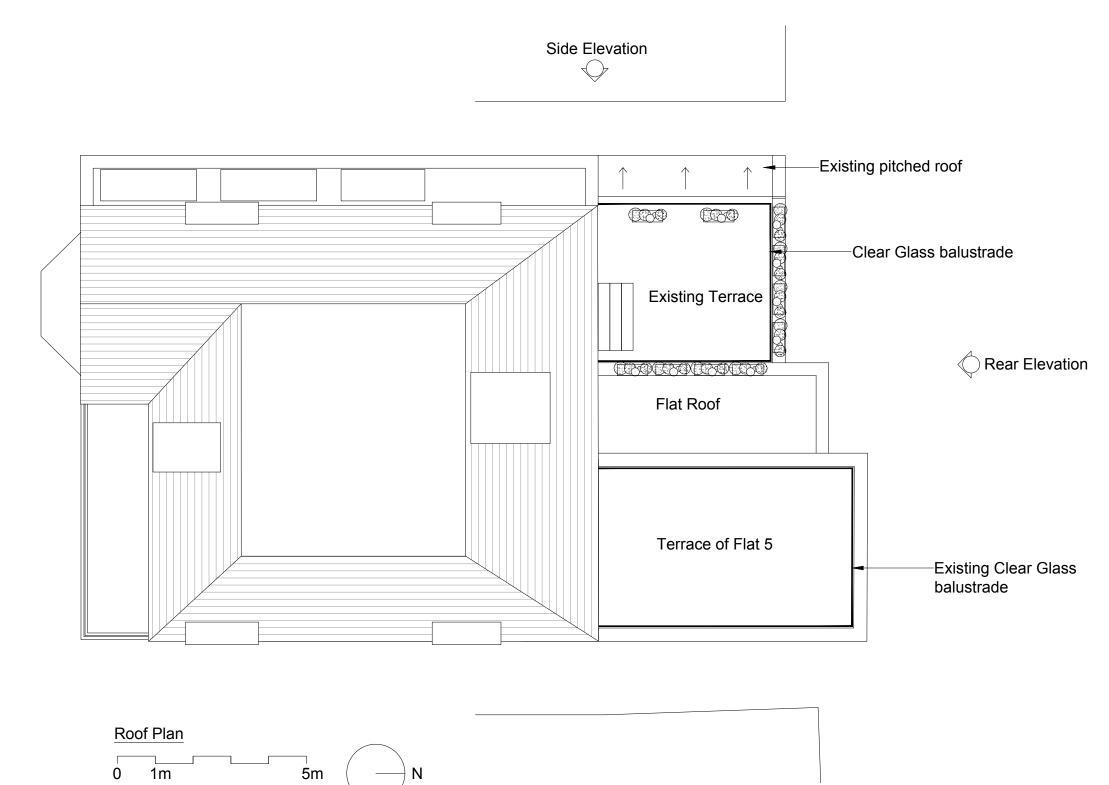

| (1)<br>(2)<br>(3)                         | <ul> <li>AND DISCREPANCIES OR OMISSIONS REPORTED TO THE ARCHITECT<br/>IMMEDIATELY.</li> <li>(2) THIS DRAWING IS TO BE READ IN CONJUNCTION WITH RELEVANT<br/>ENGINEERS DRAWINGS AND IS SUBJECT TO APPROVAL FROM THE<br/>STATUTORY AUTHORITIES .</li> </ul> |                         |                 |                                                                                                      |                                  |                  |  |
|-------------------------------------------|-----------------------------------------------------------------------------------------------------------------------------------------------------------------------------------------------------------------------------------------------------------|-------------------------|-----------------|------------------------------------------------------------------------------------------------------|----------------------------------|------------------|--|
| REVISION                                  |                                                                                                                                                                                                                                                           | DESCRIPTION<br>PLANNING |                 | 1                                                                                                    |                                  | DATE<br>27.01.21 |  |
| PROJECT<br>Flat 4, 76 Canfield<br>Gardens |                                                                                                                                                                                                                                                           |                         |                 | 2                                                                                                    | DRG. TITLE<br>Proposed Roof Plan |                  |  |
| SCAL<br>1:100                             | E<br>@ A3                                                                                                                                                                                                                                                 |                         | DRG. No<br>202A | )                                                                                                    | REV<br>A                         | •                |  |
| F                                         | ΡΔ                                                                                                                                                                                                                                                        | L<br>E                  |                 | PAUL THEO ARCHITECTS LTD<br>74 BRONDESBURY VILLAS<br>LONDON NW6 6AD<br>07590470966<br>PAULTHEO.CO.UK |                                  |                  |  |