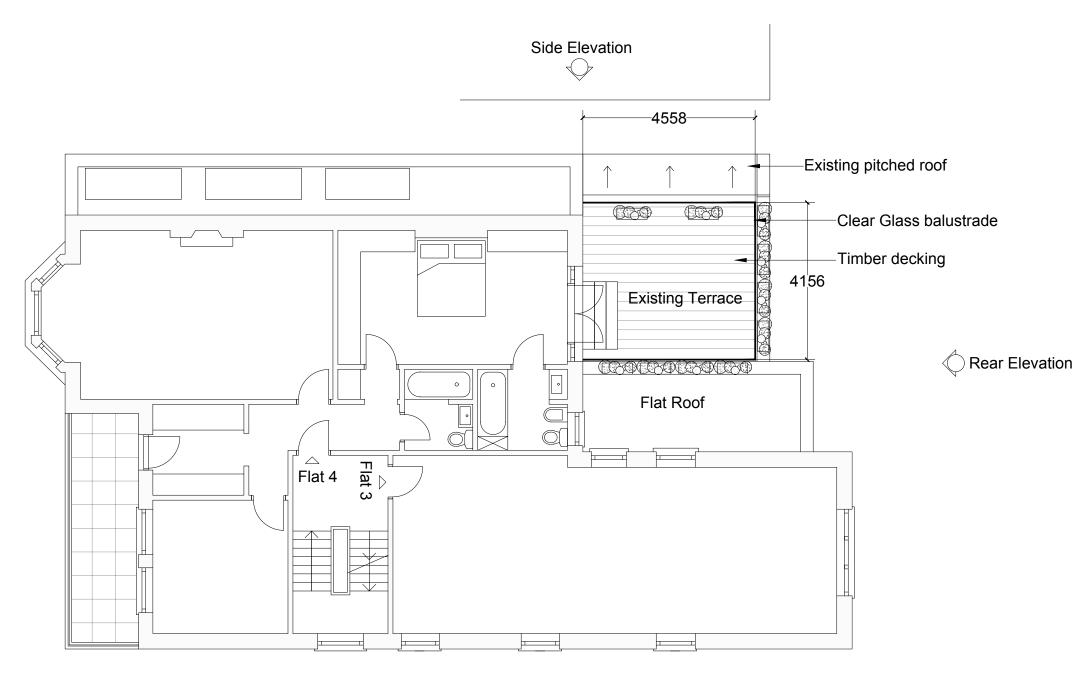

## **GENERAL NOTES**

- (1) DO NOT SCALE ALL DIMENSIONS TO BE VERIFIED BY THE CONTRACTOR AND DISCREPANCIES OR OMISSIONS REPORTED TO THE ARCHITECT IMMEDIATELY.

  (2) THIS DRAWING IS TO BE READ IN CONJUNCTION WITH RELEVANT ENGINEERS DRAWINGS AND IS SUBJECT TO APPROVAL FROM THE STATUTORY AUTHORITIES.
- COPYRIGHT RESERVED.

| (3) COLINIOLLI KESEKVED. |                     |             |                          |                           |     |           |
|--------------------------|---------------------|-------------|--------------------------|---------------------------|-----|-----------|
|                          | REVISION            | DESCRIPTION |                          |                           |     | DATE      |
|                          |                     | PLA         | NNING                    |                           |     | 27.01.21  |
|                          |                     |             |                          |                           |     |           |
|                          |                     |             |                          |                           |     |           |
|                          |                     |             |                          |                           |     |           |
|                          |                     |             |                          |                           |     |           |
|                          | PROJECT             |             |                          | DRG. TITLE                |     |           |
|                          | Flat 4, 76 Canfield |             |                          | Proposed First Floor Plan |     |           |
|                          | Gardens             | Gardens     |                          | •                         |     |           |
|                          | SCALE               |             | DRG. No                  | )                         | REV | <b>'.</b> |
|                          | 1:100 @ A3          |             | 201A                     |                           | Α   |           |
|                          |                     |             |                          |                           |     |           |
|                          | $D \wedge I \cup I$ |             | PAUL THEO ARCHITECTS LTD |                           |     |           |
|                          | $P\Delta$           | ヒムロ         |                          | 74 BRONDESBURY VILLAS     |     |           |
|                          |                     |             |                          | LONDON NW6 6AD            |     |           |
|                          |                     |             | -                        |                           |     |           |