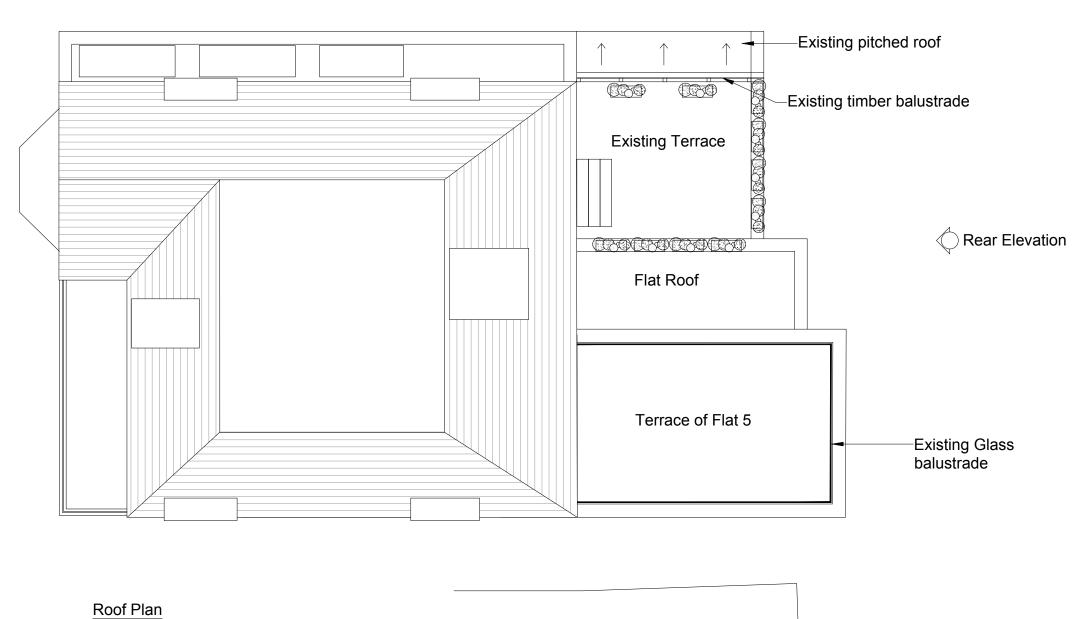

|  | REVISION            | DESCRIPTION |                          |                       |     | DATE     |
|--|---------------------|-------------|--------------------------|-----------------------|-----|----------|
|  |                     | PLA         | NNING                    |                       |     | 27.01.21 |
|  |                     |             |                          |                       |     |          |
|  |                     |             |                          |                       |     |          |
|  |                     |             |                          |                       |     |          |
|  |                     |             |                          |                       |     |          |
|  | PROJECT             |             |                          | DRG. TITLE            |     |          |
|  | Flat 4, 76 Canfield |             |                          | Existing Roof Plan    |     |          |
|  | Gardens             |             |                          |                       |     |          |
|  | SCALE               |             | DRG. No                  | )                     | REV |          |
|  | 1:100 @ A3          |             | 102A                     |                       | Α   |          |
|  |                     |             |                          |                       |     |          |
|  | PAUL                |             | PAUL THEO ARCHITECTS LTD |                       |     |          |
|  |                     |             | ) I                      | 74 BRONDESBURY VILLAS |     |          |
|  |                     |             | ィト                       | LONDON NW6 6AD        |     |          |
|  |                     |             |                          |                       |     |          |