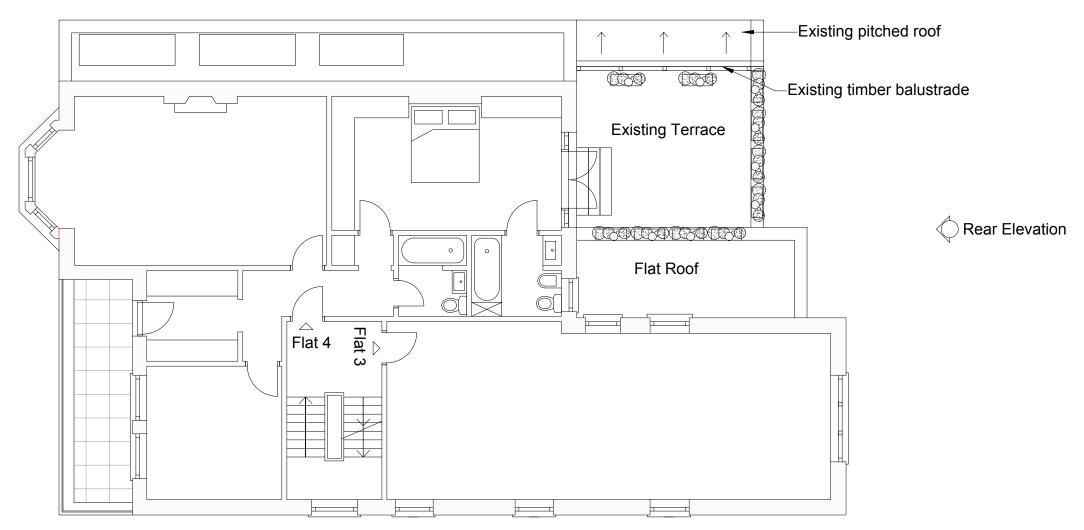

| (5) COLINIGITI RESERVED. |                     |                                              |             |                           |       |               |
|--------------------------|---------------------|----------------------------------------------|-------------|---------------------------|-------|---------------|
|                          | REVISION            | DES                                          | DESCRIPTION |                           |       | DATE          |
|                          |                     | PLA                                          | NNING       |                           |       | 27.01.21      |
|                          |                     |                                              |             |                           |       |               |
|                          |                     |                                              |             |                           |       |               |
|                          |                     |                                              |             |                           |       |               |
|                          |                     |                                              |             |                           |       |               |
|                          | PROJECT             |                                              |             | DRG. TITLE                |       |               |
|                          | Flat 4, 76 Canfield |                                              |             | Existing First Floor Plan |       |               |
|                          | Gardens             |                                              |             |                           |       |               |
|                          | SCALE               |                                              | DRG. No     | )                         | REV   | <b>'</b> .    |
|                          | 1:100 @ A3          |                                              | 101A        |                           | Α     |               |
|                          |                     |                                              |             |                           |       |               |
|                          | $D \wedge$          |                                              |             | PAUL TH                   | EO Al | RCHITECTS LTD |
|                          | PD                  | \ l                                          | ] [         | 74 BRON                   | NDESE | BURY VILLAS   |
|                          |                     | <u>'                                    </u> | <u> </u>    | LONDON NW6 6AD            |       |               |
|                          |                     |                                              | _           |                           |       |               |