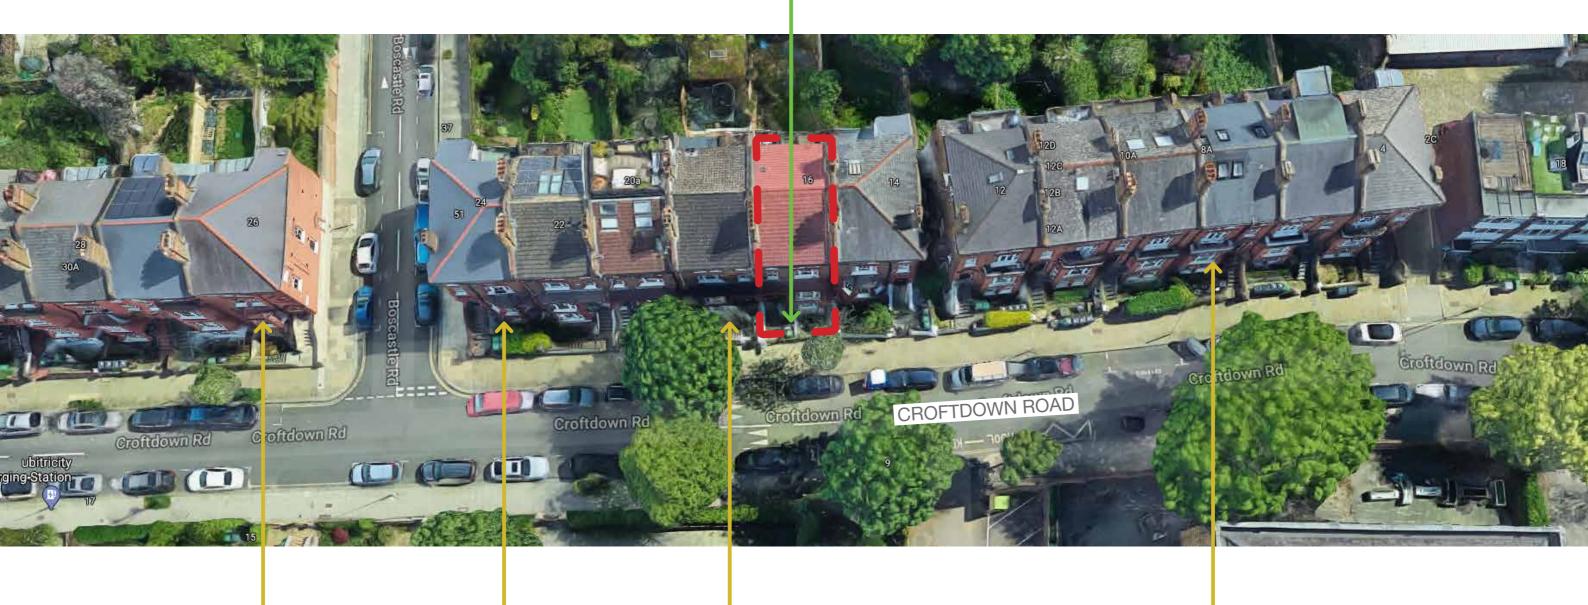

#### The Site and nearby courtyard staircases that face sideways

As can be seen from the aerial photo below and the photographs on the following pages there are a number of front entrance courtyards that have side facing staircases. It is therefore clear that this is a common feature of the surroundings and this part of the conservation area.

16A Croftdown Road (The Site) Proposed alteration to front steps into courtyard

24 Croftdown Road Already has sideways steps into front courtyard 22 Croftdown Road Already has sideways steps into front courtyard 18 Croftdown Road Already has sideways steps into front courtyard