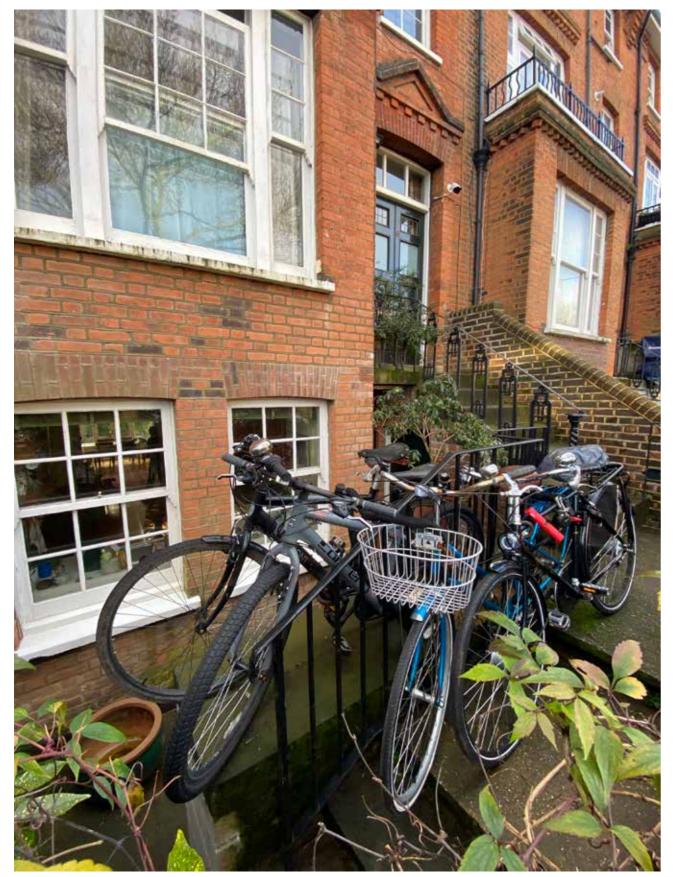

#### The Site and nearby courtyard staircases that face sideways

As can be seen from the aerial photo below and the photographs on the following pages there are a number of front entrance courtyards that have side facing staircases. It is therefore clear that this is a common feature of the surroundings and this part of the conservation area.

16A Croftdown Road (The Site) Proposed alteration to front steps into courtyard

24 Croftdown Road Already has sideways steps into front courtyard 22 Croftdown Road Already has sideways steps into front courtyard 18 Croftdown Road Already has sideways steps into front courtyard

#### 16 Croftdown Road (Existing) Existing steps are steep and dangerous and do not conform to building regulations

The **D\***Haus Company LTD Unit 13 Old Dairy Court, 17 Crouch Hill, London N4 4AP